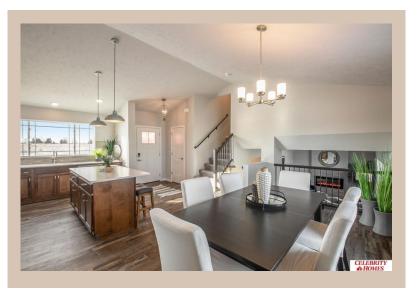

## **Details**

Price: 360400 Style: Multi-Level Floorplan: Del Ray

Communities: Giles Pointe

Bedrooms: 3 Baths: 3

Sq Footage: 1849

Included: The Del Ray by Celebrity Homes. Volume ceilings welcome you to this truly Spacious Design. Once on the main floor, an Eat-In Island Kitchen with Dining Area is perfect for any growing family. A short step away will lead to a spacious Gathering Room that is sure to impress with its' Electric Linear Fireplace. Need even more space to entertain or just relax, what about finishing the lower level as an additional feature? Owner's Suite is appointed with a walk-in closet, 3/4 Bath with a Dual Vanity. Features of this 3 Bedroom, 2 Bath Home Include: 2 Car Garage with a Garage Door Opener, Refrigerator, Washer/Dryer Package, Quartz Countertops, Luxury Vinyl Panel Flooring (LVP) Package, Sprinkler System, Extended 2-10 Warranty Program, ½ Bath Rough-In, Professionally Installed Blinds, and that's just the start! (Pictures of Model Home) Price may reflect promotional discounts, if applicable