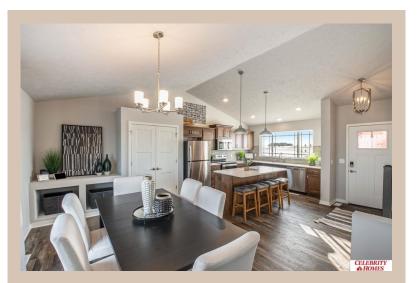

## **Details**

Price: 360400 Style: Multi-Level Floorplan: Del Ray

Communities: Giles Pointe

Bedrooms: 3 Baths: 3

Sq Footage: 1849

Included: The Del Ray by Celebrity Homes. Volume ceilings welcome you to this truly Spacious Design. Once on the main floor, an Eat-In Island Kitchen with Dining Area is perfect for any growing family. A short step away will lead to a spacious Gathering Room that is sure to impress with its' Electric Linear Fireplace. Need even more space to entertain or just relax, what about finishing the lower level as an additional feature? Owner's Suite is appointed with a walk-in closet, 3/4 Bath with a Dual Vanity. Features of this 3 Bedroom, 2 Bath Home Include: 2 Car Garage with a Garage Door Opener, Refrigerator, Washer/Dryer Package, Quartz Countertops, Luxury Vinyl Panel Flooring (LVP) Package, Sprinkler System, Extended 2-10 Warranty Program, ½ Bath Rough-In, Professionally Installed Blinds, and that's just the start! (Pictures of Model Home) Price may reflect promotional discounts, if applicable