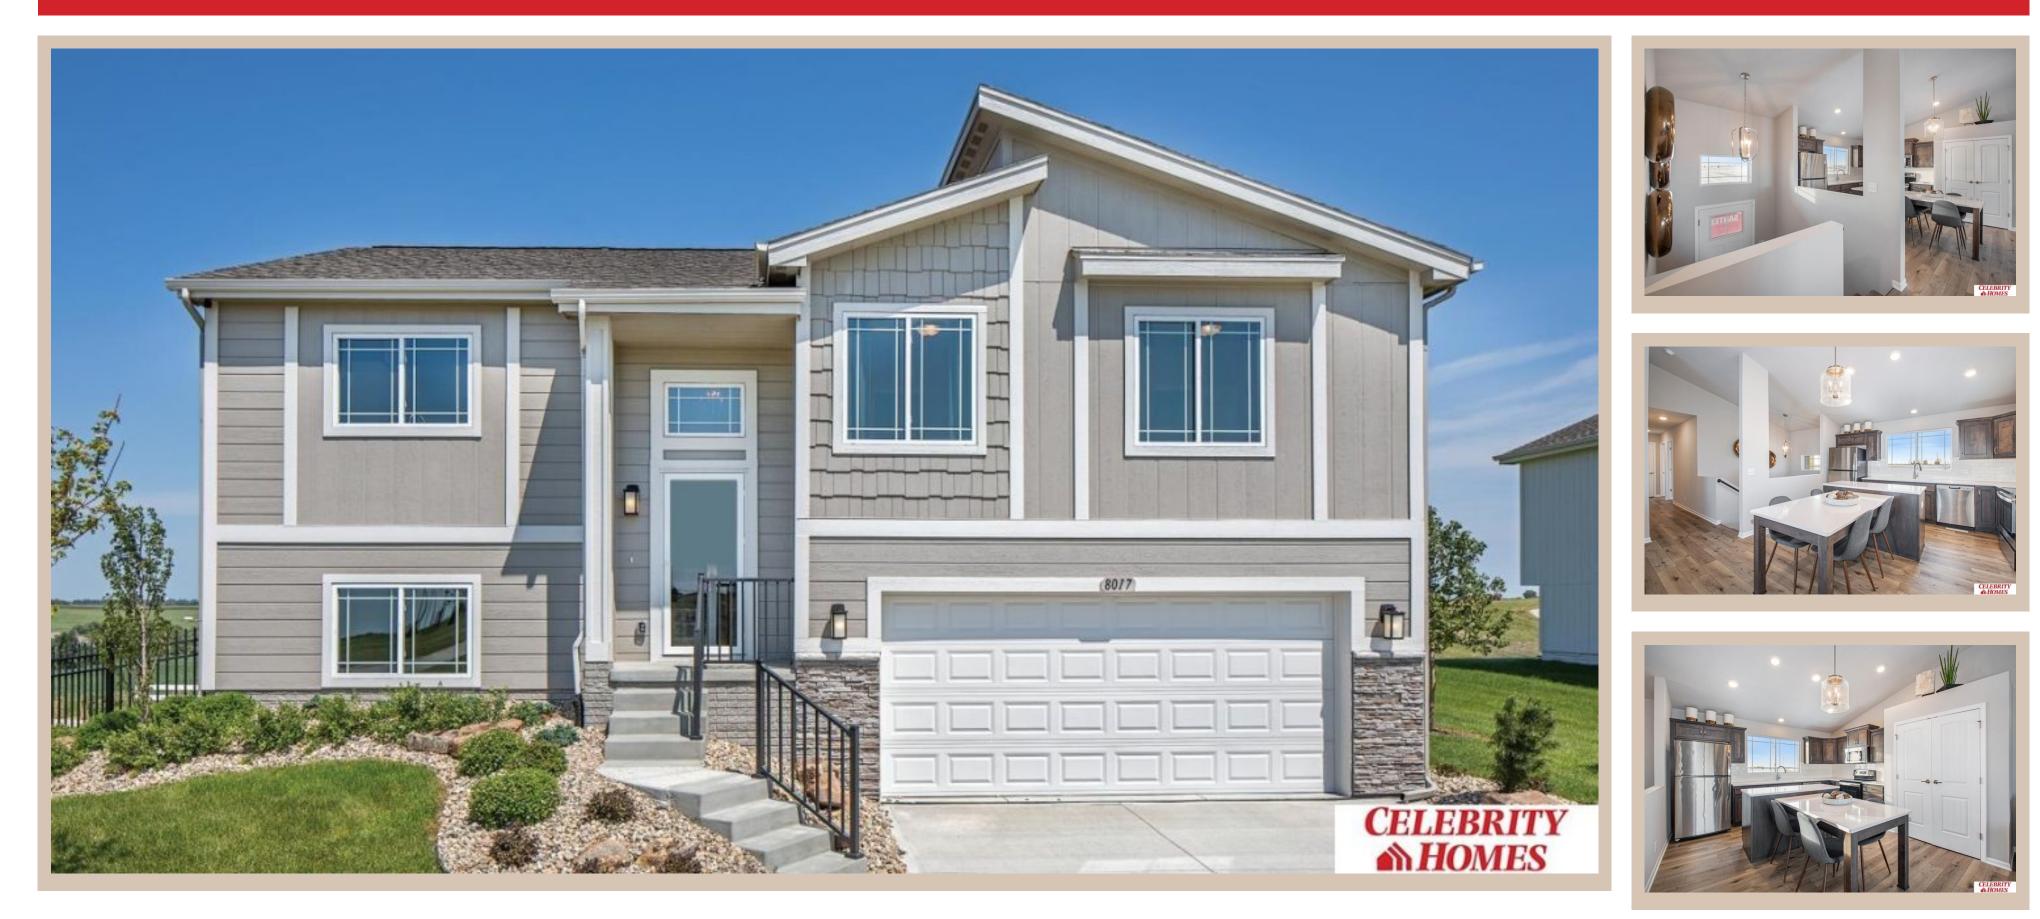

## Details

Price : 339400 Style : Multi-Level Floorplan : Santee **Communities : Giles Pointe** Bedrooms: 3 Baths: 2 Sq Footage : 1621 Included : Welcome to The Santee by Celebrity Homes. This Open Design begins with a large Gathering Room shared with a spacious Eat-In Island Kitchen. The newly designed island is a MUST SEE! The Gathering Room is perfect for entertaining or just relaxing with its' Electric Linear Fireplace. Need a little more space? The finished lower level is just perfect! Owner's Suite is appointed with 2 walk-in closets, <sup>3</sup>/<sub>4</sub> Bath with a Dual Vanity. Features of this 3 Bedroom, 2 Bath Home Include: Oversized 2 Car Garage with a Garage Door Opener, Refrigerator, Washer/Dryer Package, Quartz Countertops, Luxury Vinyl Panel Flooring (LVP) Package, Sprinkler System, Extended 2-10 Warranty Program, Professionally Installed Blinds, and that's just the start! (Pictures of Model Home) Price may reflect promotional discounts, if applicable Estimate Completion : 30 Days School District : Gretna Directions : From 180th & Giles, head South to Jennifer Road. Turn left into Giles Pointe. Take 1st Left onto 179th Street. Visit Model Homes for Community Map and