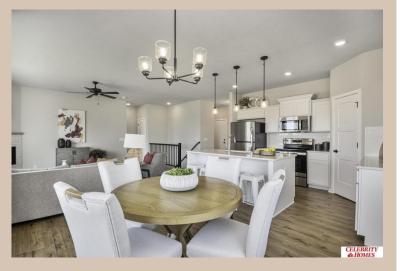

## **Details**

Price: 392400

Style: 1.0 Story/Ranch Floorplan: Concord Communities: Giles Pointe

Bedrooms: 3 Baths: 2

Sq Footage : 1533

Included: Welcome to The Concord by Celebrity Homes. Split bedroom Ranch Design that offers 3 bedrooms on the main floor (2 on one side, 1 on the other)...privacy for the Owner's Suite. The Concord Design offers a

the Owner's Suite. The Concord Design offers a surprisingly roomy main floor Gathering Room leading into an Eat-In Island Kitchen and Dining Area. Plenty of room in the lower level for a Rec Room, another Bedroom, and even another ¾ Bath! Owner's Suite is appointed with a walk-in closet, ¾ Privacy Bath Design with a Dual Vanity. Features of this 3 Bedroom, 2 Bath Home Include: 2 Car Garage with a Garage Door Opener, Refrigerator, Washer/Dryer Package, Quartz Countertops, Luxury Vinyl Panel Flooring (LVP) Package, Sprinkler System, Extended 2-10 Warranty Program, 3/4 Bath Rough-In, Professionally Installed Blinds, and that's just the start! (Pictures of Model Home) Price may reflect promotional discounts, if applicable