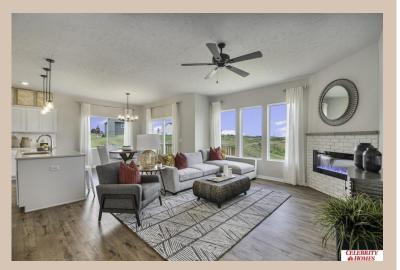

the Owner's Suite. The Concord Design offers a surprisingly roomy main floor Gathering Room leading into an Eat-In Island Kitchen and Dining Area. Plenty of room in the lower level for a Rec Room, another Bedroom, and even another ¾ Bath! Owner's Suite is appointed with a walk-in closet, ¾ Privacy Bath Design with a Dual Vanity. Features of this 3 Bedroom, 2 Bath Home Include: 2 Car Garage with a Garage Door Opener, Refrigerator, Washer/Dryer Package, Quartz Countertops, Luxury Vinyl Panel Flooring (LVP) Package, Sprinkler System, Extended 2-10 Warranty Program, 3/4 Bath Rough-In, Professionally Installed Blinds, and that's just the start! (Pictures of Model Home) Price may reflect promotional discounts, if applicable