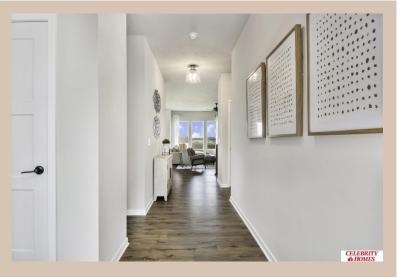

the Owner's Suite. The Concord Design offers a surprisingly roomy main floor Gathering Room leading into an Eat-In Island Kitchen and Dining Area. Plenty of room in the lower level for a Rec Room, another Bedroom, and even another ¾ Bath! Owner's Suite is appointed with a walk-in closet, ¾ Privacy Bath Design with a Dual Vanity. Features of this 3 Bedroom, 2 Bath Home Include: 2 Car Garage with a Garage Door Opener, Refrigerator, Washer/Dryer Package, Quartz Countertops, Luxury Vinyl Panel Flooring (LVP) Package, Sprinkler System, Extended 2-10 Warranty Program, 3/4 Bath Rough-In, Professionally Installed Blinds, and that's just the start! (Pictures of Model Home) Price may reflect promotional discounts, if applicable