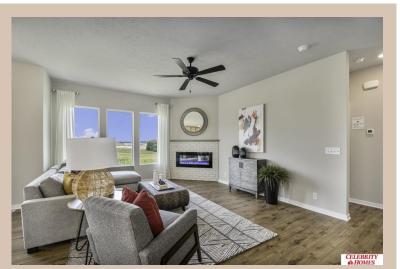

the Owner's Suite. The Concord Design offers a surprisingly roomy main floor Gathering Room leading into an Eat-In Island Kitchen and Dining Area. Plenty of room in the lower level for a Rec Room, another Bedroom, and even another ¾ Bath! Owner's Suite is appointed with a walk-in closet, ¾ Privacy Bath Design with a Dual Vanity. Features of this 3 Bedroom, 2 Bath Home Include: 2 Car Garage with a Garage Door Opener, Refrigerator, Washer/Dryer Package, Quartz Countertops, Luxury Vinyl Panel Flooring (LVP) Package, Sprinkler System, Extended 2-10 Warranty Program, 3/4 Bath Rough-In, Professionally Installed Blinds, and that's just the start! (Pictures of Model Home) Price may reflect promotional discounts, if applicable