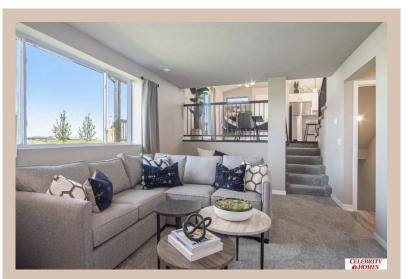

## **Details**

Price: 375400 Style: Multi-Level Floorplan: Weston

Communities: Lakeview 168

Bedrooms: 3 Baths: 3

Sq Footage: 1986

Included: Welcome to The Weston by Celebrity Homes. Think SPACIOUS when you think The Weston. You don't need to look at the square footage to tell you that this New Home has plenty of space. Starting with the Large Eat In Island Kitchen and Dining Area. A few steps away is the Gathering Room which is sure to impress with its' Electric Linear Fireplace. Need to entertain or just relax? The finished lower level is just PERFECT! A "Hidden Gem" of the Weston is its' upper level Laundry Room.. near all the bedrooms! Large Owner's Suite is appointed with a walk-in closet, 3/4 Bath with a Dual Vanity. Features of this 3 Bedroom, 3 Bath Home Include: 2 Car Garage with a Garage Door Opener, Refrigerator, Washer/Dryer Package, Quartz Countertops, Luxury Vinyl Panel Flooring (LVP) Package, Sprinkler System, Extended 2-10 Warranty Program, Professionally Installed Blinds, and that's just the start! (Pictures of Model Home) Price may reflect promotional discounts, if applicable