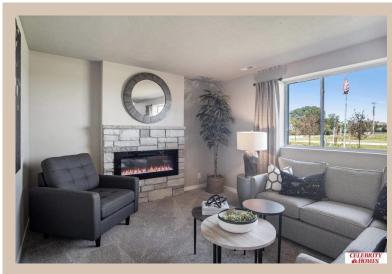

## **Details**

Price: 375400 Style: Multi-Level Floorplan: Weston

Communities: Lakeview 168

Bedrooms: 3 Baths: 3

Sq Footage: 1986

Included: Welcome to The Weston by Celebrity Homes. Think SPACIOUS when you think The Weston. You don't need to look at the square footage to tell you that this New Home has plenty of space. Starting with the Large Eat In Island Kitchen and Dining Area. A few steps away is the Gathering Room which is sure to impress with its' Electric Linear Fireplace. Need to entertain or just relax? The finished lower level is just PERFECT! A "Hidden Gem" of the Weston is its' upper level Laundry Room.. near all the bedrooms! Large Owner's Suite is appointed with a walk-in closet, 3/4 Bath with a Dual Vanity. Features of this 3 Bedroom, 3 Bath Home Include: 2 Car Garage with a Garage Door Opener, Refrigerator, Washer/Dryer Package, Quartz Countertops, Luxury Vinyl Panel Flooring (LVP) Package, Sprinkler System, Extended 2-10 Warranty Program, Professionally Installed Blinds, and that's just the start! (Pictures of Model Home) Price may reflect promotional discounts, if applicable