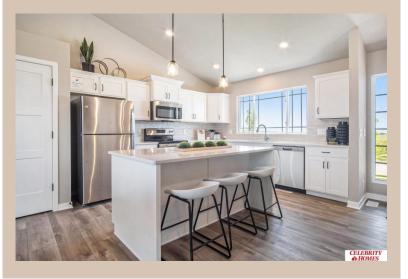

## **Details**

Price: 375400 Style: Multi-Level Floorplan: Weston

Communities: Lakeview 168

Bedrooms: 3 Baths: 3

Sq Footage: 1986

Included: Welcome to The Weston by Celebrity Homes. Think SPACIOUS when you think The Weston. You don't need to look at the square footage to tell you that this New Home has plenty of space. Starting with the Large Eat In Island Kitchen and Dining Area. A few steps away is the Gathering Room which is sure to impress with its' Electric Linear Fireplace. Need to entertain or just relax? The finished lower level is just PERFECT! A "Hidden Gem" of the Weston is its' upper level Laundry Room.. near all the bedrooms! Large Owner's Suite is appointed with a walk-in closet, 3/4 Bath with a Dual Vanity. Features of this 3 Bedroom, 3 Bath Home Include: 2 Car Garage with a Garage Door Opener, Refrigerator, Washer/Dryer Package, Quartz Countertops, Luxury Vinyl Panel Flooring (LVP) Package, Sprinkler System, Extended 2-10 Warranty Program, Professionally Installed Blinds, and that's just the start! (Pictures of Model Home) Price may reflect promotional discounts, if applicable