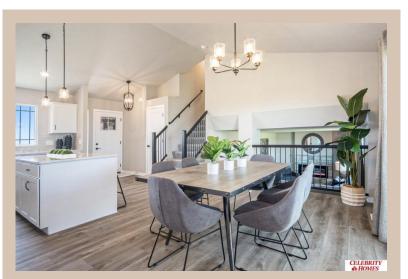

## **Details**

Price: 375400 Style: Multi-Level Floorplan: Weston

Communities: Lakeview 168

Bedrooms: 3 Baths: 3

Sq Footage: 1986

Included: Welcome to The Weston by Celebrity Homes. Think SPACIOUS when you think The Weston. You don't need to look at the square footage to tell you that this New Home has plenty of space. Starting with the Large Eat In Island Kitchen and Dining Area. A few steps away is the Gathering Room which is sure to impress with its' Electric Linear Fireplace. Need to entertain or just relax? The finished lower level is just PERFECT! A "Hidden Gem" of the Weston is its' upper level Laundry Room.. near all the bedrooms! Large Owner's Suite is appointed with a walk-in closet, 3/4 Bath with a Dual Vanity. Features of this 3 Bedroom, 3 Bath Home Include: 2 Car Garage with a Garage Door Opener, Refrigerator, Washer/Dryer Package, Quartz Countertops, Luxury Vinyl Panel Flooring (LVP) Package, Sprinkler System, Extended 2-10 Warranty Program, Professionally Installed Blinds, and that's just the start! (Pictures of Model Home) Price may reflect promotional discounts, if applicable