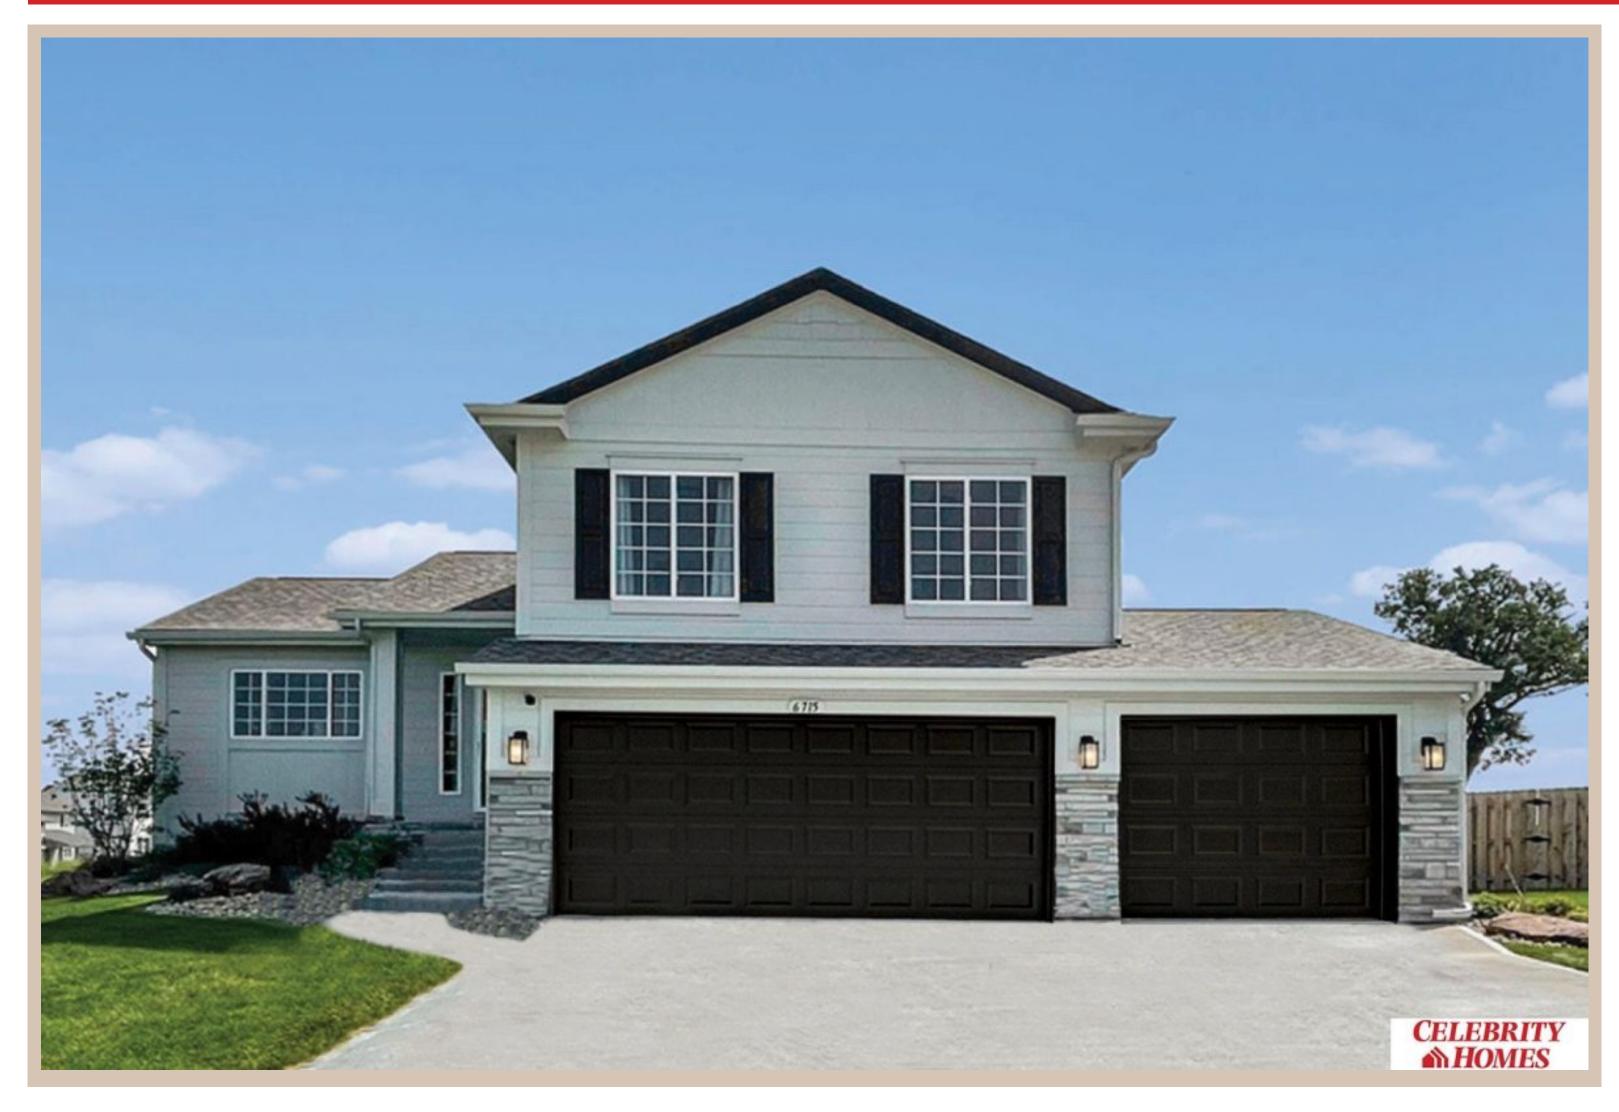

## 17019 Newport Avenue, Omaha, Ne 68116

Scan the code above with your mobile device or click it to go directly to the Celebrity Homes & Townhomes website for 17019 Newport Avenue, Omaha, Ne 68116

## **Details**

Price: 375400 Style: Multi-Level Floorplan: Weston

Communities: Lakeview 168

Bedrooms: 3 Baths: 3

Sq Footage: 1986

Included: Welcome to The Weston by Celebrity Homes. Think SPACIOUS when you think The Weston. You don't need to look at the square footage to tell you that this New Home has plenty of space. Starting with the Large Eat In Island Kitchen and Dining Area. A few steps away is the Gathering Room which is sure to impress with its' Electric Linear Fireplace. Need to entertain or just relax? The finished lower level is just PERFECT! A "Hidden Gem" of the Weston is its' upper level Laundry Room.. near all the bedrooms! Large Owner's Suite is appointed with a walk-in closet, 3/4 Bath with a Dual Vanity. Features of this 3 Bedroom, 3 Bath Home Include: 2 Car Garage with a Garage Door Opener, Refrigerator, Washer/Dryer Package, Quartz Countertops, Luxury Vinyl Panel Flooring (LVP) Package, Sprinkler System, Extended 2-10 Warranty Program, Professionally Installed Blinds, and that's just the start! (Pictures of Model Home) Price may reflect promotional discounts, if applicable