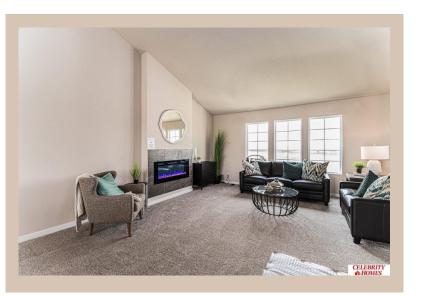

## **Details**

Price: 366400 Style: Multi-Level Floorplan: Austin

Communities: Lakeview 168

Bedrooms: 3 Baths: 2

Sq Footage : 1870

Included: Welcome to The Austin by Celebrity Homes. A Grand Foyer welcomes you to this truly Open and Spacious Design. Once on the main floor, the Gathering Room is sure to impress with its' high ceilings and Electric Linear Fireplace. An Eat-In Island Kitchen with Dining Area is perfect for any size growing family. Need to entertain or just relax, the finished lower level is just PERFECT! And the additional daylight windows are the magic touch. A "Hidden Gem" of the Austin is its' upper level Laundry Room, close to bedrooms! Owner's Suite is appointed with a walk-in closet, 3/4 Bath with a Dual Vanity. Features of this 3 Bedroom, 2 Bath Home Include: Oversized 2 Car Garage with a Garage Door Opener, Refrigerator, Washer/Dryer Package, Quartz Countertops, Luxury Vinyl Panel Flooring (LVP) Package, Sprinkler System, Extended 2-10 Warranty Program, ½ Bath Rough-In, Professionally Installed Blinds, and that's just the start!(Pictures of Model Home) Price may reflect promotional discounts