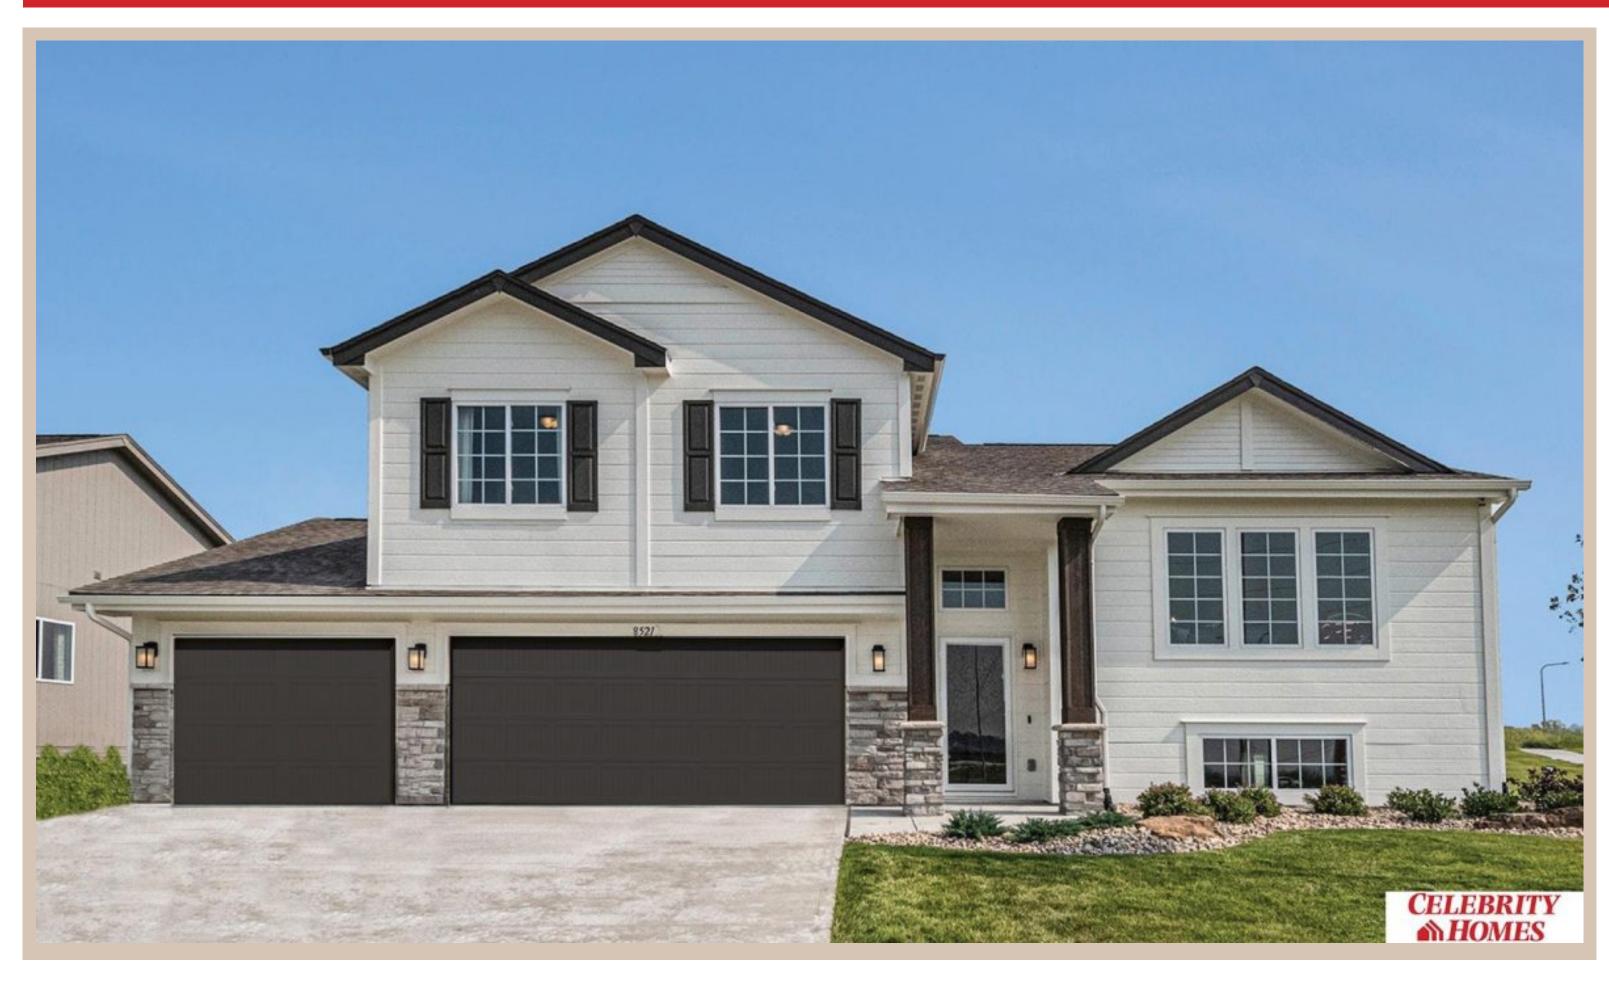

## **Details**

Price: 366400 Style: Multi-Level Floorplan: Austin

Communities: Lakeview 168

Bedrooms: 3 Baths: 2

Sq Footage : 1870

Included: Welcome to The Austin by Celebrity Homes. A Grand Foyer welcomes you to this truly Open and Spacious Design. Once on the main floor, the Gathering Room is sure to impress with its' high ceilings and Electric Linear Fireplace. An Eat-In Island Kitchen with Dining Area is perfect for any size growing family. Need to entertain or just relax, the finished lower level is just PERFECT! And the additional daylight windows are the magic touch. A "Hidden Gem" of the Austin is its' upper level Laundry Room, close to bedrooms! Owner's Suite is appointed with a walk-in closet, 3/4 Bath with a Dual Vanity. Features of this 3 Bedroom, 2 Bath Home Include: Oversized 2 Car Garage with a Garage Door Opener, Refrigerator, Washer/Dryer Package, Quartz Countertops, Luxury Vinyl Panel Flooring (LVP) Package, Sprinkler System, Extended 2-10 Warranty Program, ½ Bath Rough-In, Professionally Installed Blinds, and that's just the start!(Pictures of Model Home) Price may reflect promotional discounts