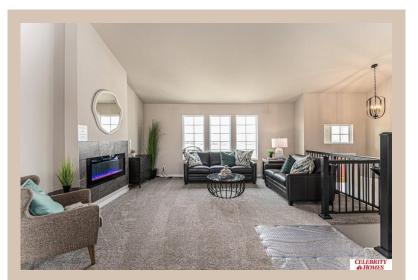

## **Details**

Price: 366400 Style: Multi-Level Floorplan: Austin

Communities: Lakeview 168

Bedrooms: 3 Baths: 2

Sq Footage : 1870

Included: Welcome to The Austin by Celebrity Homes. A Grand Foyer welcomes you to this truly Open and Spacious Design. Once on the main floor, the Gathering Room is sure to impress with its' high ceilings and Electric Linear Fireplace. An Eat-In Island Kitchen with Dining Area is perfect for any size growing family. Need to entertain or just relax, the finished lower level is just PERFECT! And the additional daylight windows are the magic touch. A "Hidden Gem" of the Austin is its' upper level Laundry Room, close to bedrooms! Owner's Suite is appointed with a walk-in closet, 3/4 Bath with a Dual Vanity. Features of this 3 Bedroom, 2 Bath Home Include: Oversized 2 Car Garage with a Garage Door Opener, Refrigerator, Washer/Dryer Package, Quartz Countertops, Luxury Vinyl Panel Flooring (LVP) Package, Sprinkler System, Extended 2-10 Warranty Program, ½ Bath Rough-In, Professionally Installed Blinds, and that's just the start!(Pictures of Model Home) Price may reflect promotional discounts