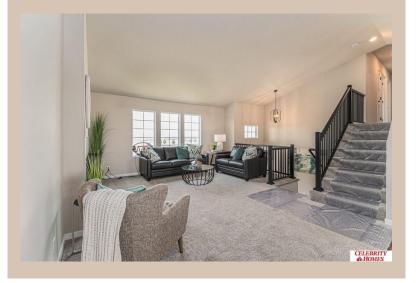

## **Details**

Price: 366400 Style: Multi-Level Floorplan: Austin

Communities: Lakeview 168

Bedrooms: 3 Baths: 2

Sq Footage : 1870

Included: Welcome to The Austin by Celebrity Homes. A Grand Foyer welcomes you to this truly Open and Spacious Design. Once on the main floor, the Gathering Room is sure to impress with its' high ceilings and Electric Linear Fireplace. An Eat-In Island Kitchen with Dining Area is perfect for any size growing family. Need to entertain or just relax, the finished lower level is just PERFECT! And the additional daylight windows are the magic touch. A "Hidden Gem" of the Austin is its' upper level Laundry Room, close to bedrooms! Owner's Suite is appointed with a walk-in closet, 3/4 Bath with a Dual Vanity. Features of this 3 Bedroom, 2 Bath Home Include: Oversized 2 Car Garage with a Garage Door Opener, Refrigerator, Washer/Dryer Package, Quartz Countertops, Luxury Vinyl Panel Flooring (LVP) Package, Sprinkler System, Extended 2-10 Warranty Program, ½ Bath Rough-In, Professionally Installed Blinds, and that's just the start!(Pictures of Model Home) Price may reflect promotional discounts