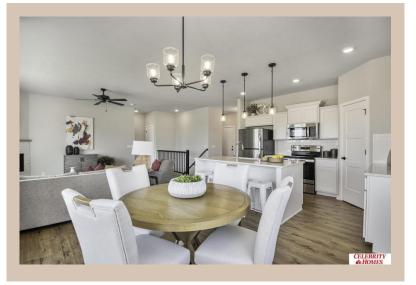

## **Details**

Price: 380400

Style: 1.0 Story/Ranch Floorplan: Concord

Communities : Lakeview 168

Bedrooms: 3 Baths: 2

Sq Footage : 1533

Included: Welcome to The Concord by Celebrity Homes. Split bedroom Ranch Design that offers 3 bedrooms on the main floor (2 on one side, 1 on the other)...privacy for the Owner's Suite. The Concord Design offers a

surprisingly roomy main floor Gathering Room leading into an Eat-In Island Kitchen and Dining Area. Plenty of room in the lower level for a Rec Room, another Bedroom, and even another ¾ Bath! Owner's Suite is appointed with a walk-in closet, ¾ Privacy Bath Design with a Dual Vanity. Features of this 3 Bedroom, 2 Bath Home Include: 2 Car Garage with a Garage Door Opener, Refrigerator, Washer/Dryer Package, Quartz Countertops, Luxury Vinyl Panel Flooring (LVP) Package, Sprinkler System, Extended 2-10 Warranty Program, 3/4 Bath Rough-In, Professionally Installed Blinds, and that's just the start! (Pictures of Model Home) Price may reflect promotional discounts, if applicable