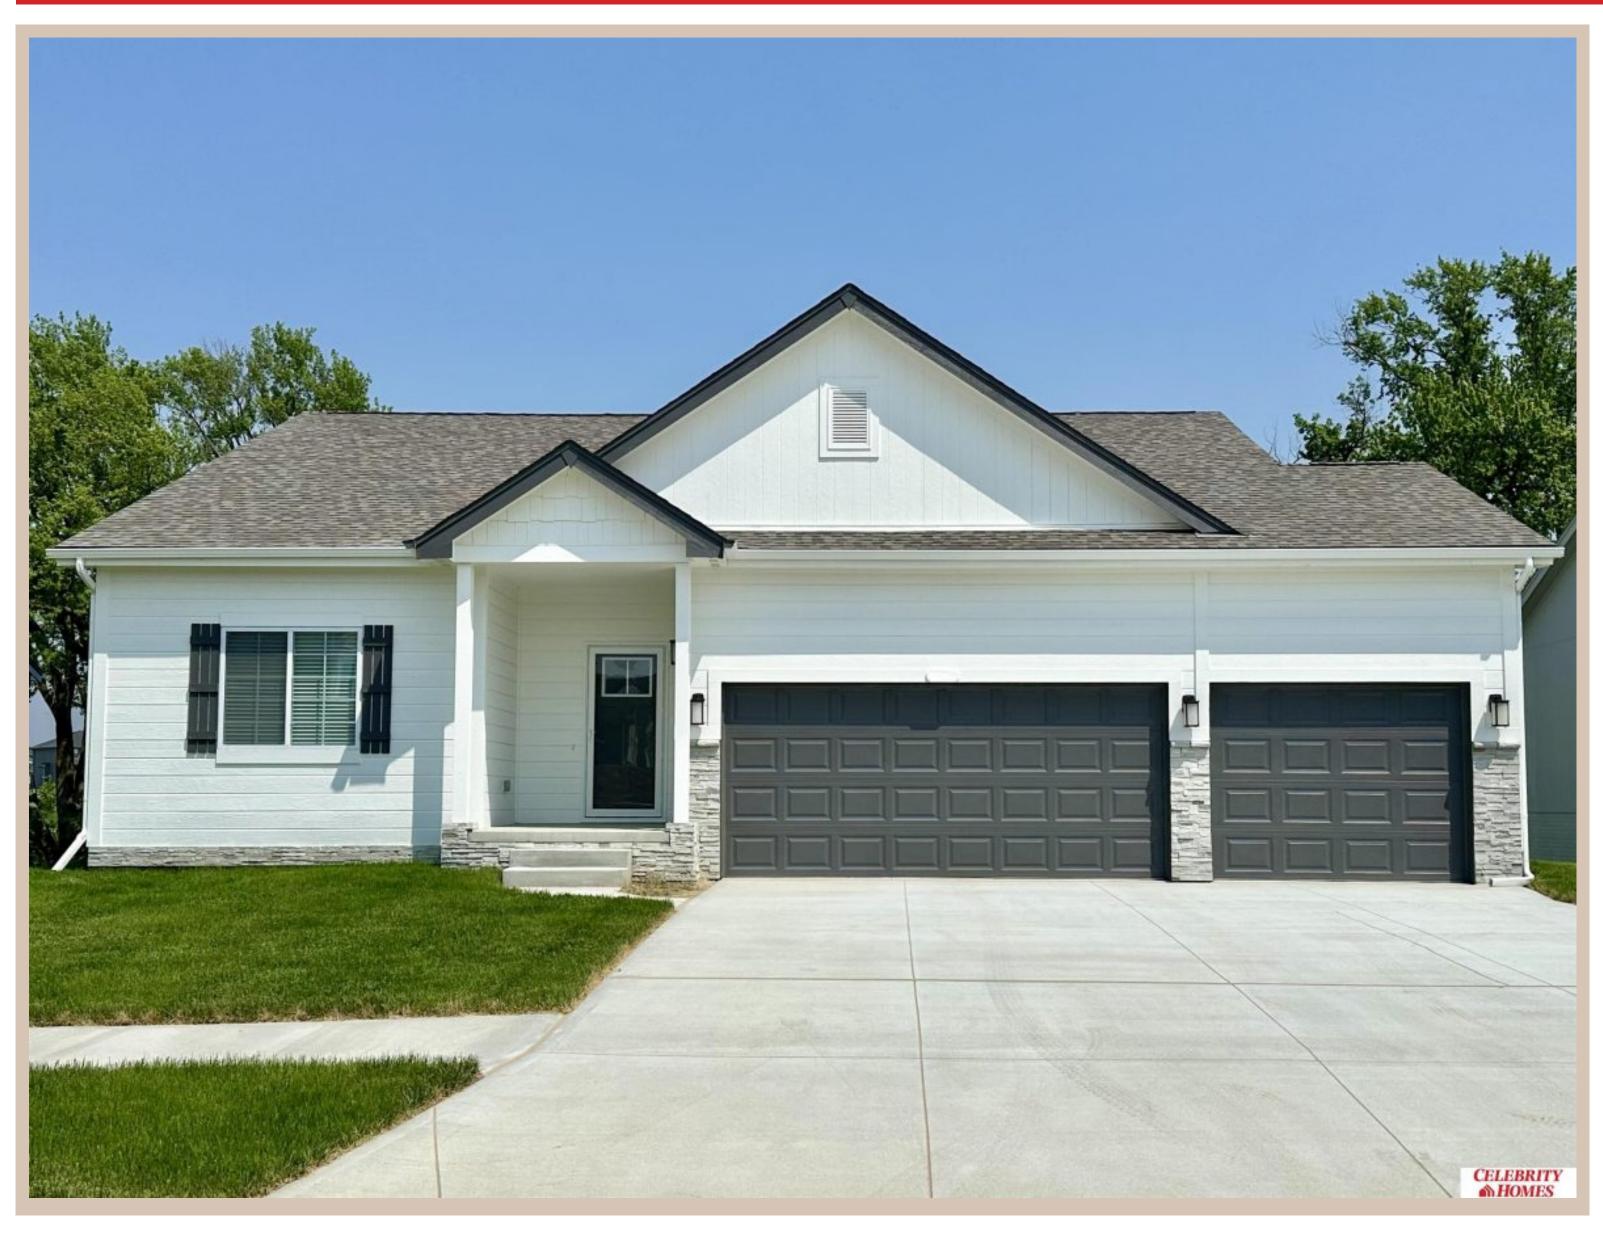

## 17002 Newport Avenue, Omaha, Ne 68116

## **Details**

Price: 380400

Style: 1.0 Story/Ranch Floorplan: Concord

Communities : Lakeview 168

Bedrooms: 3 Baths: 2

Sq Footage : 1533

Included: Welcome to The Concord by Celebrity Homes. Split bedroom Ranch Design that offers 3 bedrooms on the main floor (2 on one side, 1 on the other)...privacy for the Owner's Suite. The Concord Design offers a

surprisingly roomy main floor Gathering Room leading into an Eat-In Island Kitchen and Dining Area. Plenty of room in the lower level for a Rec Room, another Bedroom, and even another ¾ Bath! Owner's Suite is appointed with a walk-in closet, ¾ Privacy Bath Design with a Dual Vanity. Features of this 3 Bedroom, 2 Bath Home Include: 2 Car Garage with a Garage Door Opener, Refrigerator, Washer/Dryer Package, Quartz Countertops, Luxury Vinyl Panel Flooring (LVP) Package, Sprinkler System, Extended 2-10 Warranty Program, 3/4 Bath Rough-In, Professionally Installed Blinds, and that's just the start! (Pictures of Model Home) Price may reflect promotional discounts, if applicable