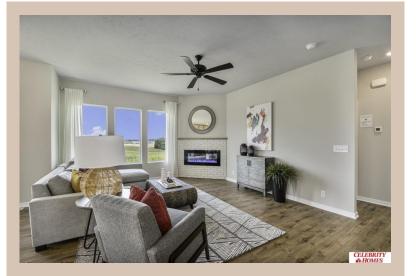

surprisingly roomy main floor Gathering Room leading into an Eat-In Island Kitchen and Dining Area. Plenty of room in the lower level for a Rec Room, another Bedroom, and even another ¾ Bath! Owner's Suite is appointed with a walk-in closet, ¾ Privacy Bath Design with a Dual Vanity. Features of this 3 Bedroom, 2 Bath Home Include: 2 Car Garage with a Garage Door Opener, Refrigerator, Washer/Dryer Package, Quartz Countertops, Luxury Vinyl Panel Flooring (LVP) Package, Sprinkler System, Extended 2-10 Warranty Program, 3/4 Bath Rough-In, Professionally Installed Blinds, and that's just the start! (Pictures of Model Home) Price may reflect promotional discounts, if applicable