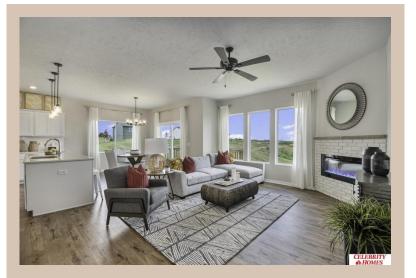

surprisingly roomy main floor Gathering Room leading into an Eat-In Island Kitchen and Dining Area. Plenty of room in the lower level for a Rec Room, another Bedroom, and even another ¾ Bath! Owner's Suite is appointed with a walk-in closet, ¾ Privacy Bath Design with a Dual Vanity. Features of this 3 Bedroom, 2 Bath Home Include: 2 Car Garage with a Garage Door Opener, Refrigerator, Washer/Dryer Package, Quartz Countertops, Luxury Vinyl Panel Flooring (LVP) Package, Sprinkler System, Extended 2-10 Warranty Program, 3/4 Bath Rough-In, Professionally Installed Blinds, and that's just the start! (Pictures of Model Home) Price may reflect promotional discounts, if applicable