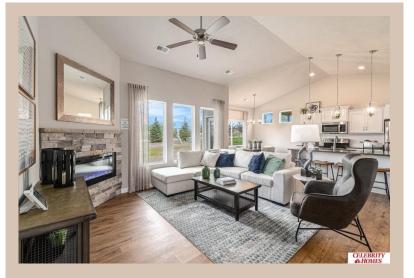

## Details

Price: 316400

Style: 1.0 Story/Ranch Floorplan: Mirada Patio DLX Communities: Lakeview 168

Bedrooms: 2 Baths: 2

Sq Footage: 1421

Included: Welcome to The Mirada Patio Home a LIFESTYLE Villa by Celebrity Homes. Villa living w/NO Stairs but plenty of spacious living. Entering the Mirada, you will see the front bedroom & a Pocket Office. You will be surprised by the grandeur of the space & all of the windows in the Gathering Room! The Eat In Island Kitchen has a walk-in pantry & flows into a dining area that shares a view into the main room. A Drop Off Area from the garage is an added bonus! The Owner's Suite has a walk-in closet, linen closet, 3/4 Privacy Bath Design & a Dual Vanity. Features of this 2 PLUS Bedroom, 2 Bath Villa Include: Oversized 2 Car Garage with Garage Door Opener, Refrigerator, Washer/Dryer Package, Quartz Countertops, Luxury Vinyl Panel Flooring (LVP) Package, Sprinkler System, Extended 2-10 Warranty, Professionally Installed Blinds, & that's just the start! Snow Removal, Lawn Maintenance, even Trash Removal are all included! (Pictures of Model Home) Price may reflect promotional discounts, if applicable