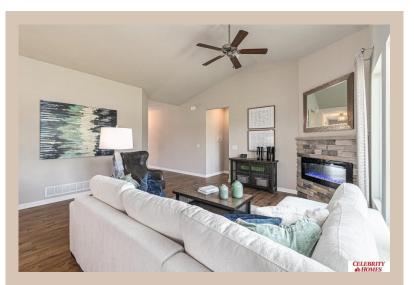

## Details

Price: 316400

Style: 1.0 Story/Ranch Floorplan: Mirada Patio DLX Communities: Lakeview 168

Bedrooms: 2 Baths: 2

Sq Footage: 1421

Included: Welcome to The Mirada Patio Home a LIFESTYLE Villa by Celebrity Homes. Villa living w/NO Stairs but plenty of spacious living. Entering the Mirada, you will see the front bedroom & a Pocket Office. You will be surprised by the grandeur of the space & all of the windows in the Gathering Room! The Eat In Island Kitchen has a walk-in pantry & flows into a dining area that shares a view into the main room. A Drop Off Area from the garage is an added bonus! The Owner's Suite has a walk-in closet, linen closet, 3/4 Privacy Bath Design & a Dual Vanity. Features of this 2 PLUS Bedroom, 2 Bath Villa Include: Oversized 2 Car Garage with Garage Door Opener, Refrigerator, Washer/Dryer Package, Quartz Countertops, Luxury Vinyl Panel Flooring (LVP) Package, Sprinkler System, Extended 2-10 Warranty, Professionally Installed Blinds, & that's just the start! Snow Removal, Lawn Maintenance, even Trash Removal are all included! (Pictures of Model Home) Price may reflect promotional discounts, if applicable