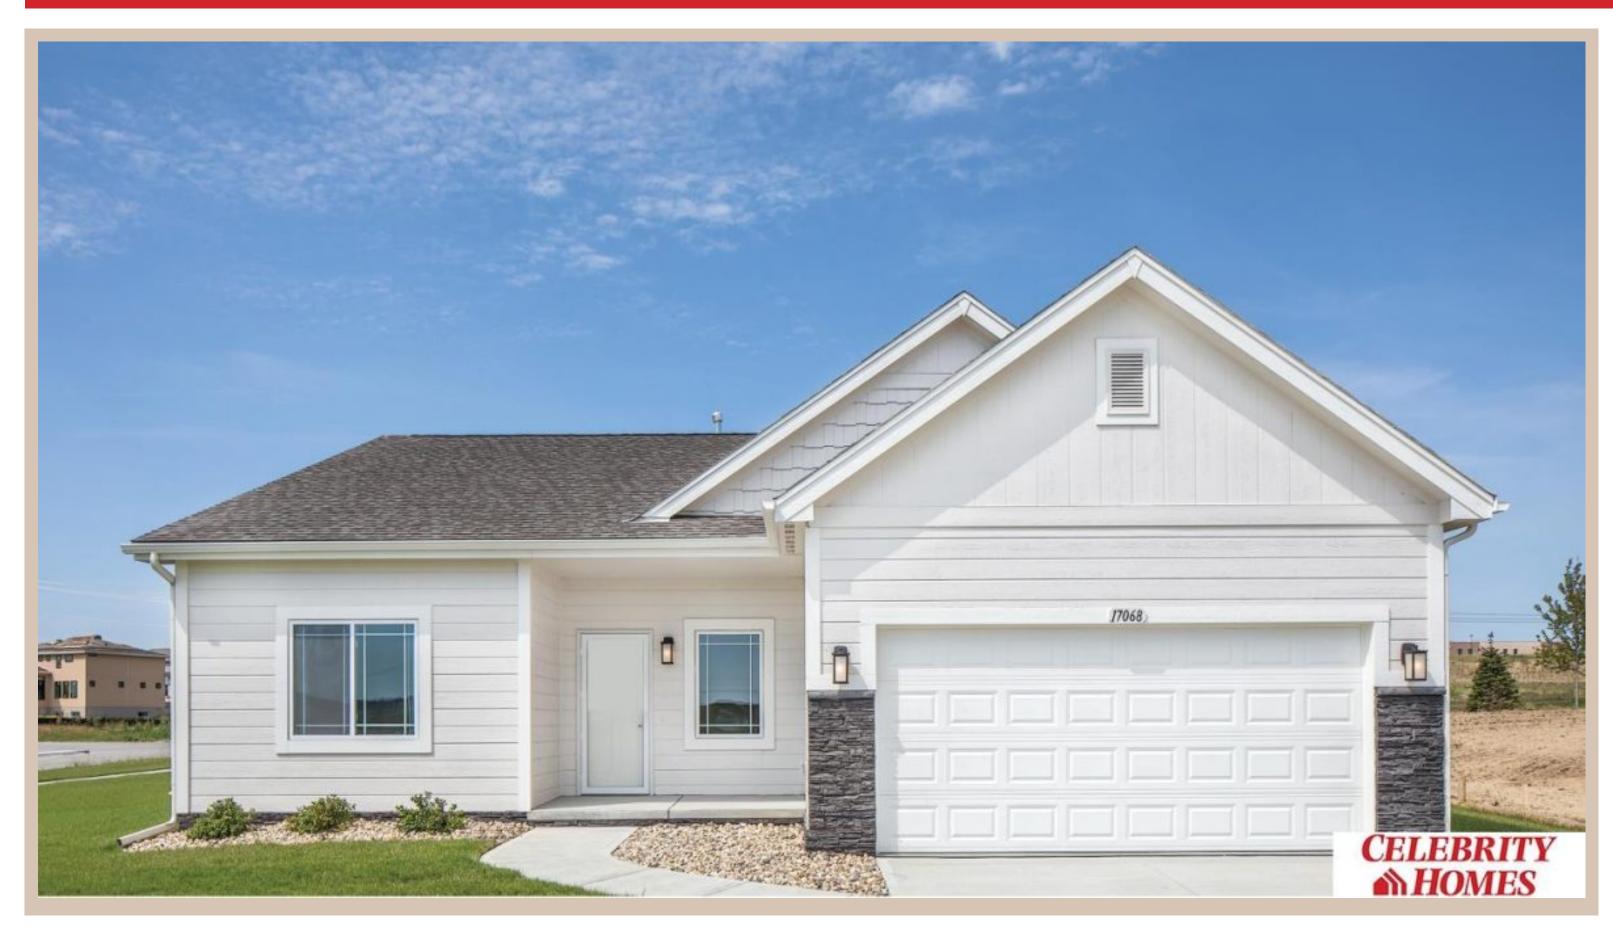

## 16859 Mary Street, Omaha, Ne 68116

## Details

Price: 316400

Style: 1.0 Story/Ranch Floorplan: Mirada Patio DLX Communities: Lakeview 168

Bedrooms: 2 Baths: 2

Sq Footage: 1421

Included: Welcome to The Mirada Patio Home a LIFESTYLE Villa by Celebrity Homes. Villa living w/NO Stairs but plenty of spacious living. Entering the Mirada, you will see the front bedroom & a Pocket Office. You will be surprised by the grandeur of the space & all of the windows in the Gathering Room! The Eat In Island Kitchen has a walk-in pantry & flows into a dining area that shares a view into the main room. A Drop Off Area from the garage is an added bonus! The Owner's Suite has a walk-in closet, linen closet, 3/4 Privacy Bath Design & a Dual Vanity. Features of this 2 PLUS Bedroom, 2 Bath Villa Include: Oversized 2 Car Garage with Garage Door Opener, Refrigerator, Washer/Dryer Package, Quartz Countertops, Luxury Vinyl Panel Flooring (LVP) Package, Sprinkler System, Extended 2-10 Warranty, Professionally Installed Blinds, & that's just the start! Snow Removal, Lawn Maintenance, even Trash Removal are all included! (Pictures of Model Home) Price may reflect promotional discounts, if applicable