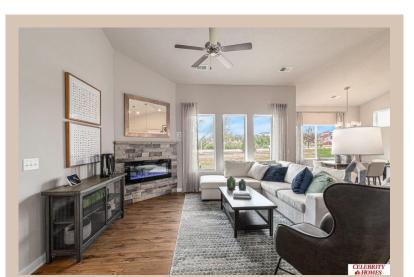

## Details

Price: 316400

Style: 1.0 Story/Ranch Floorplan: Mirada Patio DLX Communities: Lakeview 168

Bedrooms: 2 Baths: 2

Sq Footage: 1421

Included: Welcome to The Mirada Patio Home a LIFESTYLE Villa by Celebrity Homes. Villa living w/NO Stairs but plenty of spacious living. Entering the Mirada, you will see the front bedroom & a Pocket Office. You will be surprised by the grandeur of the space & all of the windows in the Gathering Room! The Eat In Island Kitchen has a walk-in pantry & flows into a dining area that shares a view into the main room. A Drop Off Area from the garage is an added bonus! The Owner's Suite has a walk-in closet, linen closet, 3/4 Privacy Bath Design & a Dual Vanity. Features of this 2 PLUS Bedroom, 2 Bath Villa Include: Oversized 2 Car Garage with Garage Door Opener, Refrigerator, Washer/Dryer Package, Quartz Countertops, Luxury Vinyl Panel Flooring (LVP) Package, Sprinkler System, Extended 2-10 Warranty, Professionally Installed Blinds, & that's just the start! Snow Removal, Lawn Maintenance, even Trash Removal are all included! (Pictures of Model Home) Price may reflect promotional discounts, if applicable