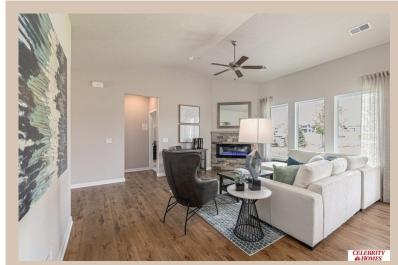

## Details

Price: 316400

Style: 1.0 Story/Ranch Floorplan: Mirada Patio DLX Communities: Lakeview 168

Bedrooms: 2 Baths: 2

Sq Footage: 1421

Included: Welcome to The Mirada Patio Home a LIFESTYLE Villa by Celebrity Homes. Villa living w/NO Stairs but plenty of spacious living. Entering the Mirada, you will see the front bedroom & a Pocket Office. You will be surprised by the grandeur of the space & all of the windows in the Gathering Room! The Eat In Island Kitchen has a walk-in pantry & flows into a dining area that shares a view into the main room. A Drop Off Area from the garage is an added bonus! The Owner's Suite has a walk-in closet, linen closet, 3/4 Privacy Bath Design & a Dual Vanity. Features of this 2 PLUS Bedroom, 2 Bath Villa Include: Oversized 2 Car Garage with Garage Door Opener, Refrigerator, Washer/Dryer Package, Quartz Countertops, Luxury Vinyl Panel Flooring (LVP) Package, Sprinkler System, Extended 2-10 Warranty, Professionally Installed Blinds, & that's just the start! Snow Removal, Lawn Maintenance, even Trash Removal are all included! (Pictures of Model Home) Price may reflect promotional discounts, if applicable