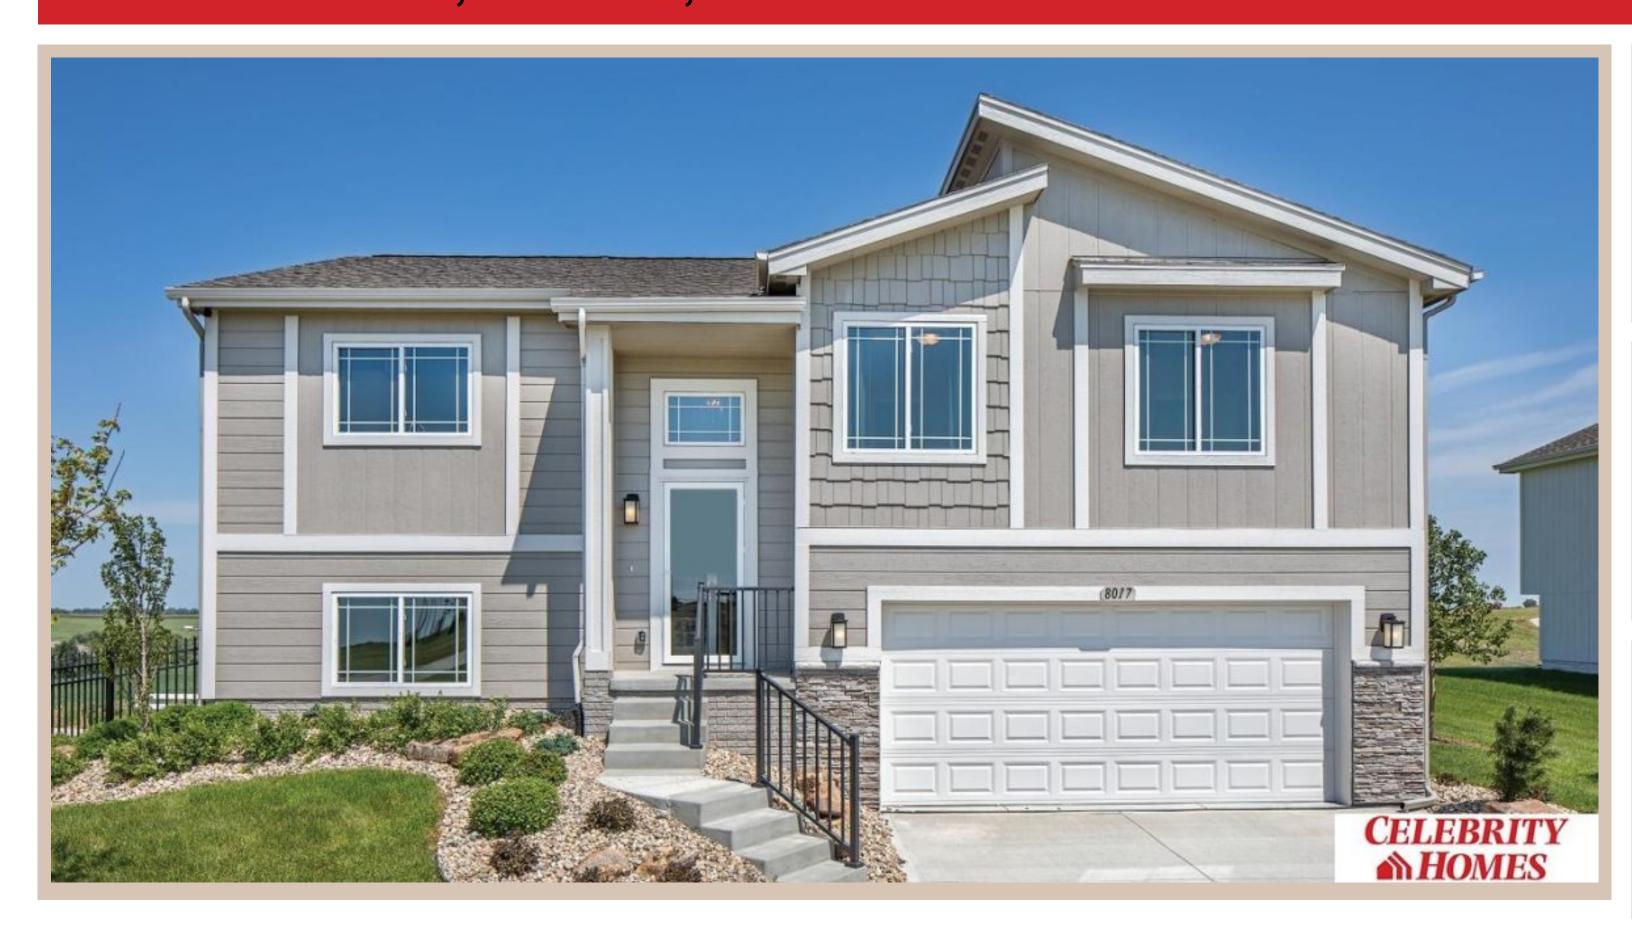

## **Details**

Price: 336400 Style: Multi-Level Floorplan: Santee

Communities: Hyda Hills 2

Bedrooms: 3 Baths: 2

Sq Footage: 1621

Included: Welcome to The Santee by Celebrity Homes. This Open Design begins with a large Gathering Room shared with a spacious Eat-In Island Kitchen. The newly designed island is a MUST SEE! The Gathering Room is perfect for entertaining or just relaxing with its' Electric Linear Fireplace. Need a little more space? The finished lower level is just perfect! Owner's Suite is appointed with 2 walk-in closets, 3/4 Bath with a Dual Vanity. Features of this 3 Bedroom, 2 Bath Home Include: Oversized 2 Car Garage with a Garage Door Opener, Refrigerator, Washer/Dryer Package, Quartz Countertops, Luxury Vinyl Panel Flooring (LVP) Package, Sprinkler System, Extended 2-10 Warranty Program, Professionally Installed Blinds, and that's just the start! (Pictures of Model Home) Price may reflect promotional discounts, if applicable. Estimate Completion: 150 Days