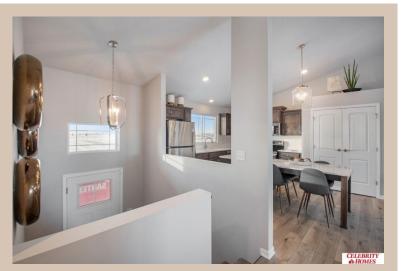

## **Details**

Price: 336400 Style: Multi-Level Floorplan: Santee

Communities: Hyda Hills 2

Bedrooms: 3 Baths: 2

Sq Footage: 1621

Included: Welcome to The Santee by Celebrity Homes. This Open Design begins with a large Gathering Room shared with a spacious Eat-In Island Kitchen. The newly designed island is a MUST SEE! The Gathering Room is perfect for entertaining or just relaxing with its' Electric Linear Fireplace. Need a little more space? The finished lower level is just perfect! Owner's Suite is appointed with 2 walk-in closets, 3/4 Bath with a Dual Vanity. Features of this 3 Bedroom, 2 Bath Home Include: Oversized 2 Car Garage with a Garage Door Opener, Refrigerator, Washer/Dryer Package, Quartz Countertops, Luxury Vinyl Panel Flooring (LVP) Package, Sprinkler System, Extended 2-10 Warranty Program, Professionally Installed Blinds, and that's just the start! (Pictures of Model Home) Price may reflect promotional discounts, if applicable. Estimate Completion: 150 Days