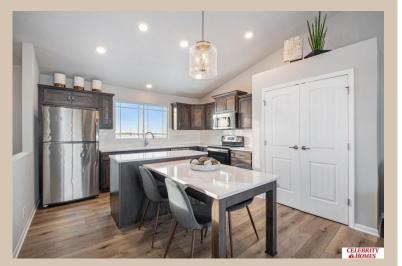

## **Details**

Price: 336400 Style: Multi-Level Floorplan: Santee

Communities: Hyda Hills 2

Bedrooms: 3 Baths: 2

Sq Footage: 1621

Included: Welcome to The Santee by Celebrity Homes. This Open Design begins with a large Gathering Room shared with a spacious Eat-In Island Kitchen. The newly designed island is a MUST SEE! The Gathering Room is perfect for entertaining or just relaxing with its' Electric Linear Fireplace. Need a little more space? The finished lower level is just perfect! Owner's Suite is appointed with 2 walk-in closets, 3/4 Bath with a Dual Vanity. Features of this 3 Bedroom, 2 Bath Home Include: Oversized 2 Car Garage with a Garage Door Opener, Refrigerator, Washer/Dryer Package, Quartz Countertops, Luxury Vinyl Panel Flooring (LVP) Package, Sprinkler System, Extended 2-10 Warranty Program, Professionally Installed Blinds, and that's just the start! (Pictures of Model Home) Price may reflect promotional discounts, if applicable. Estimate Completion: 150 Days