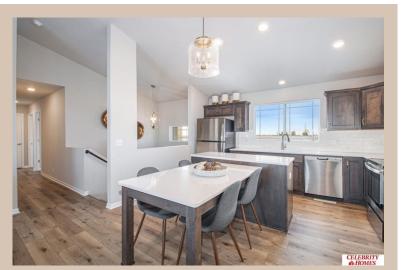

## **Details**

Price: 336400 Style: Multi-Level Floorplan: Santee

Communities: Hyda Hills 2

Bedrooms: 3 Baths: 2

Sq Footage: 1621

Included: Welcome to The Santee by Celebrity Homes. This Open Design begins with a large Gathering Room shared with a spacious Eat-In Island Kitchen. The newly designed island is a MUST SEE! The Gathering Room is perfect for entertaining or just relaxing with its' Electric Linear Fireplace. Need a little more space? The finished lower level is just perfect! Owner's Suite is appointed with 2 walk-in closets, 3/4 Bath with a Dual Vanity. Features of this 3 Bedroom, 2 Bath Home Include: Oversized 2 Car Garage with a Garage Door Opener, Refrigerator, Washer/Dryer Package, Quartz Countertops, Luxury Vinyl Panel Flooring (LVP) Package, Sprinkler System, Extended 2-10 Warranty Program, Professionally Installed Blinds, and that's just the start! (Pictures of Model Home) Price may reflect promotional discounts, if applicable. Estimate Completion: 150 Days