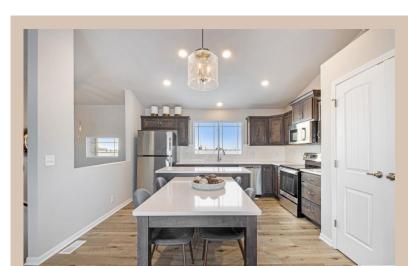

## **Details**

Price: 336400 Style: Multi-Level Floorplan: Santee

Communities: Hyda Hills 2

Bedrooms: 3 Baths: 2

Sq Footage: 1621

Included: Welcome to The Santee by Celebrity Homes. This Open Design begins with a large Gathering Room shared with a spacious Eat-In Island Kitchen. The newly designed island is a MUST SEE! The Gathering Room is perfect for entertaining or just relaxing with its' Electric Linear Fireplace. Need a little more space? The finished lower level is just perfect! Owner's Suite is appointed with 2 walk-in closets, 3/4 Bath with a Dual Vanity. Features of this 3 Bedroom, 2 Bath Home Include: Oversized 2 Car Garage with a Garage Door Opener, Refrigerator, Washer/Dryer Package, Quartz Countertops, Luxury Vinyl Panel Flooring (LVP) Package, Sprinkler System, Extended 2-10 Warranty Program, Professionally Installed Blinds, and that's just the start! (Pictures of Model Home) Price may reflect promotional discounts, if applicable. Estimate Completion: 150 Days