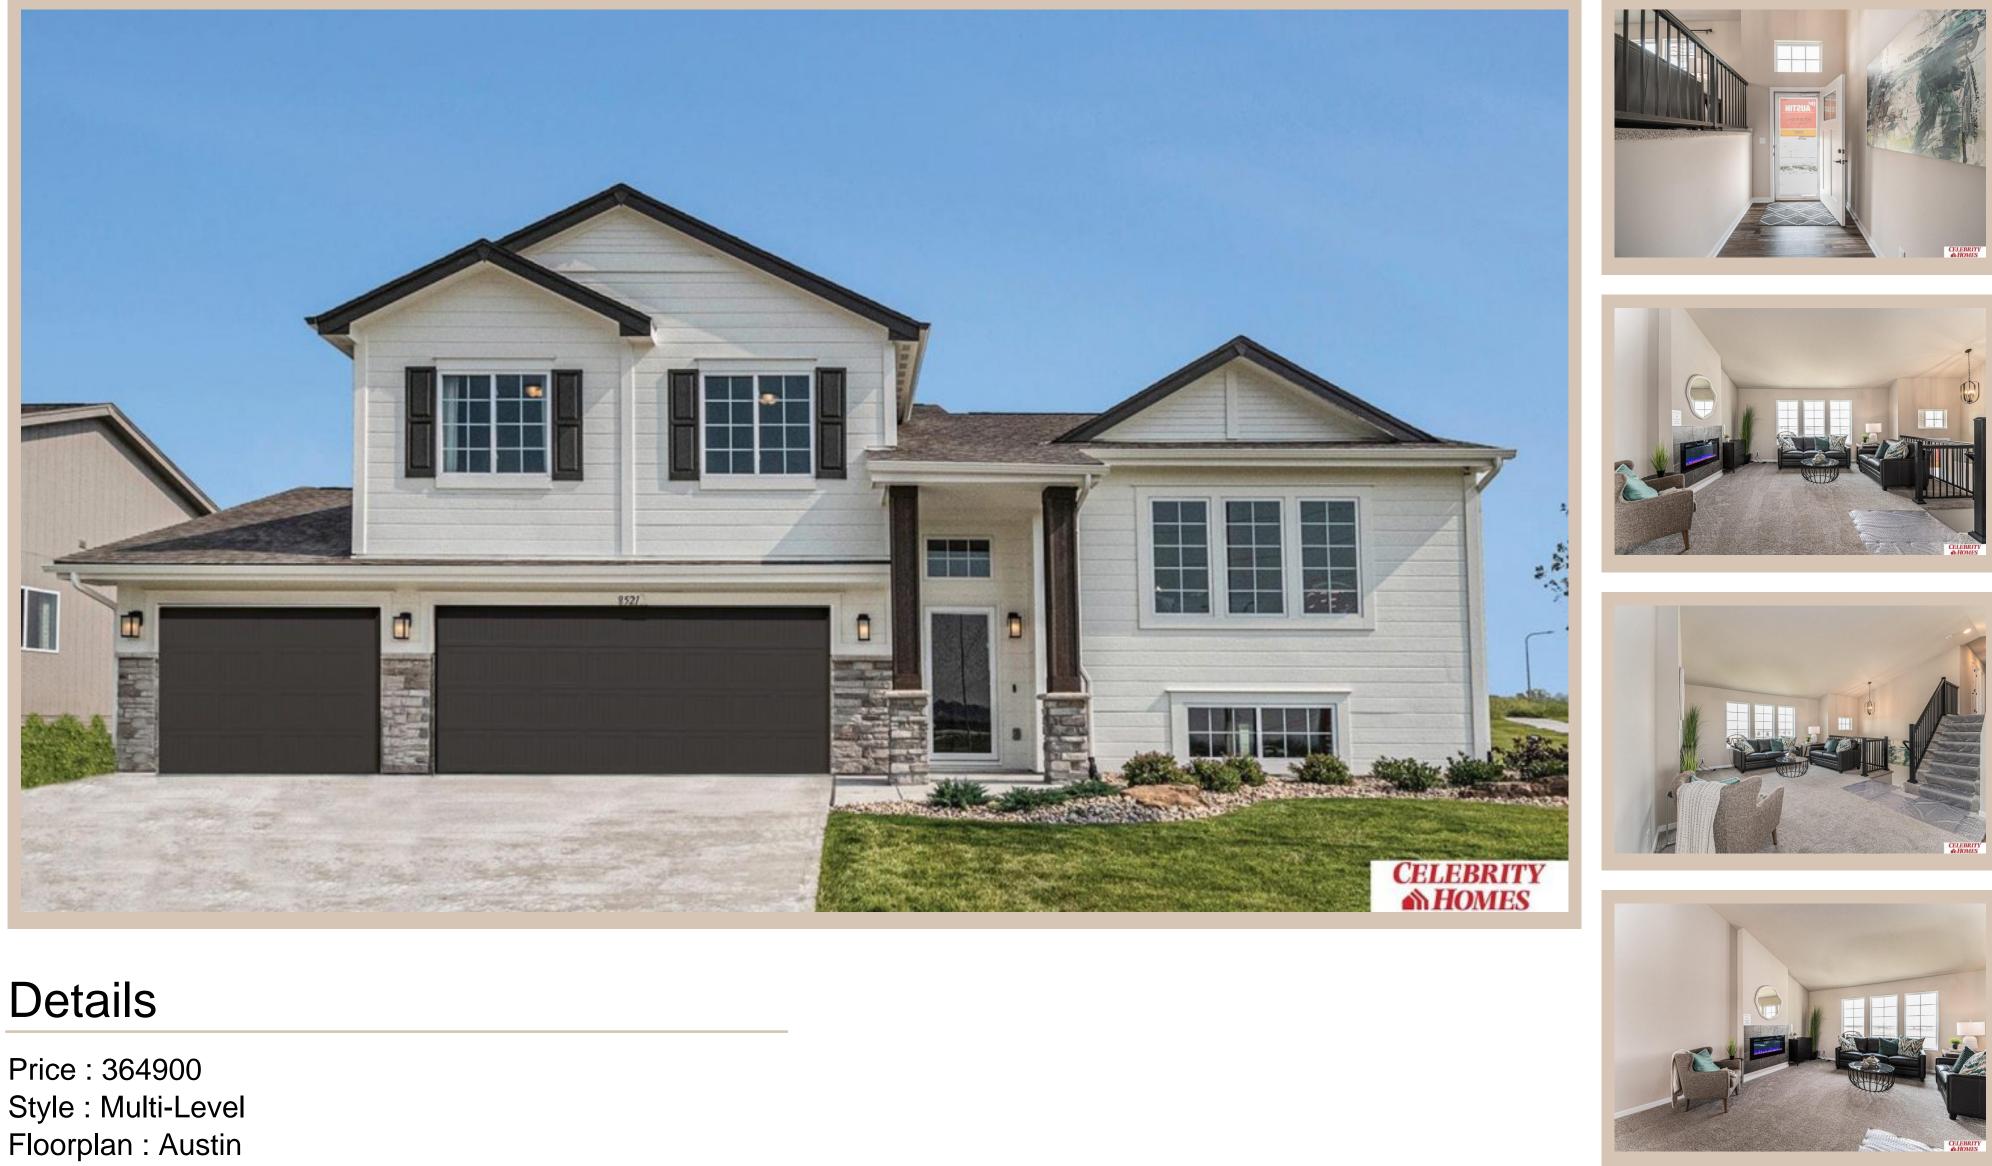

## 14807 S 18 Street, Bellevue, Ne 68123

Communities : Hyda Hills 2 Bedrooms: 3 Baths: 2 Sq Footage : 1870 Included : Welcome to The Austin by Celebrity Homes. A Grand Foyer welcomes you to this truly Open and Spacious Design. Once on the main floor, the Gathering Room is sure to impress with its' high ceilings and Electric Linear Fireplace. An Eat-In Island Kitchen with Dining Area is perfect for any size growing family. Need to entertain or just relax, the finished lower level is just PERFECT! And the additional daylight windows are the magic touch. A "Hidden Gem" of the Austin is its' upper level Laundry Room, close to bedrooms! Owner's Suite is appointed with a walk-in closet, <sup>3</sup>/<sub>4</sub> Bath with a Dual Vanity. Features of this 3 Bedroom, 2 Bath Home Include: Oversized 2 Car Garage with a Garage Door Opener, Refrigerator, Washer/Dryer Package, Quartz Countertops, Luxury Vinyl Panel Flooring (LVP) Package, Sprinkler System, Extended 2-10 Warranty Program, <sup>1</sup>/<sub>2</sub> Bath Rough-In, Professionally Installed Blinds, and that's just the start!(Pictures of Model Home) Price may reflect promotional discounts **Estimate Completion : 150 Days** 