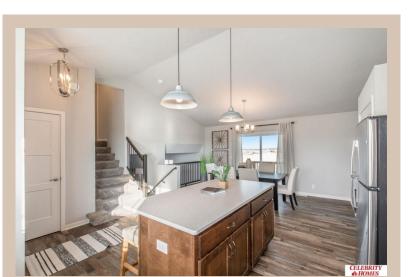

## **Details**

Price: 354400 Style : Multi-Level Floorplan : Del Ray

Communities: Hyda Hills 2

Bedrooms: 3 Baths: 3

Sq Footage: 1849

Included: The Del Ray by Celebrity Homes. Volume ceilings welcome you to this truly Spacious Design. Once on the main floor, an Eat-In Island Kitchen with Dining Area is perfect for any growing family. A short step away will lead to a spacious Gathering Room that is sure to impress with its' Electric Linear Fireplace. Need even more space to entertain or just relax, what about finishing the lower level as an additional feature? Owner's Suite is appointed with a walk-in closet, 3/4 Bath with a Dual Vanity. Features of this 3 Bedroom, 2 Bath Home Include: 2 Car Garage with a Garage Door Opener, Refrigerator, Washer/Dryer Package, Quartz Countertops, Luxury Vinyl Panel Flooring (LVP) Package, Sprinkler System, Extended 2-10 Warranty Program, ½ Bath Rough-In, Professionally Installed Blinds, and that's just the start! (Pictures of Model Home) Price may reflect promotional discounts, if applicable