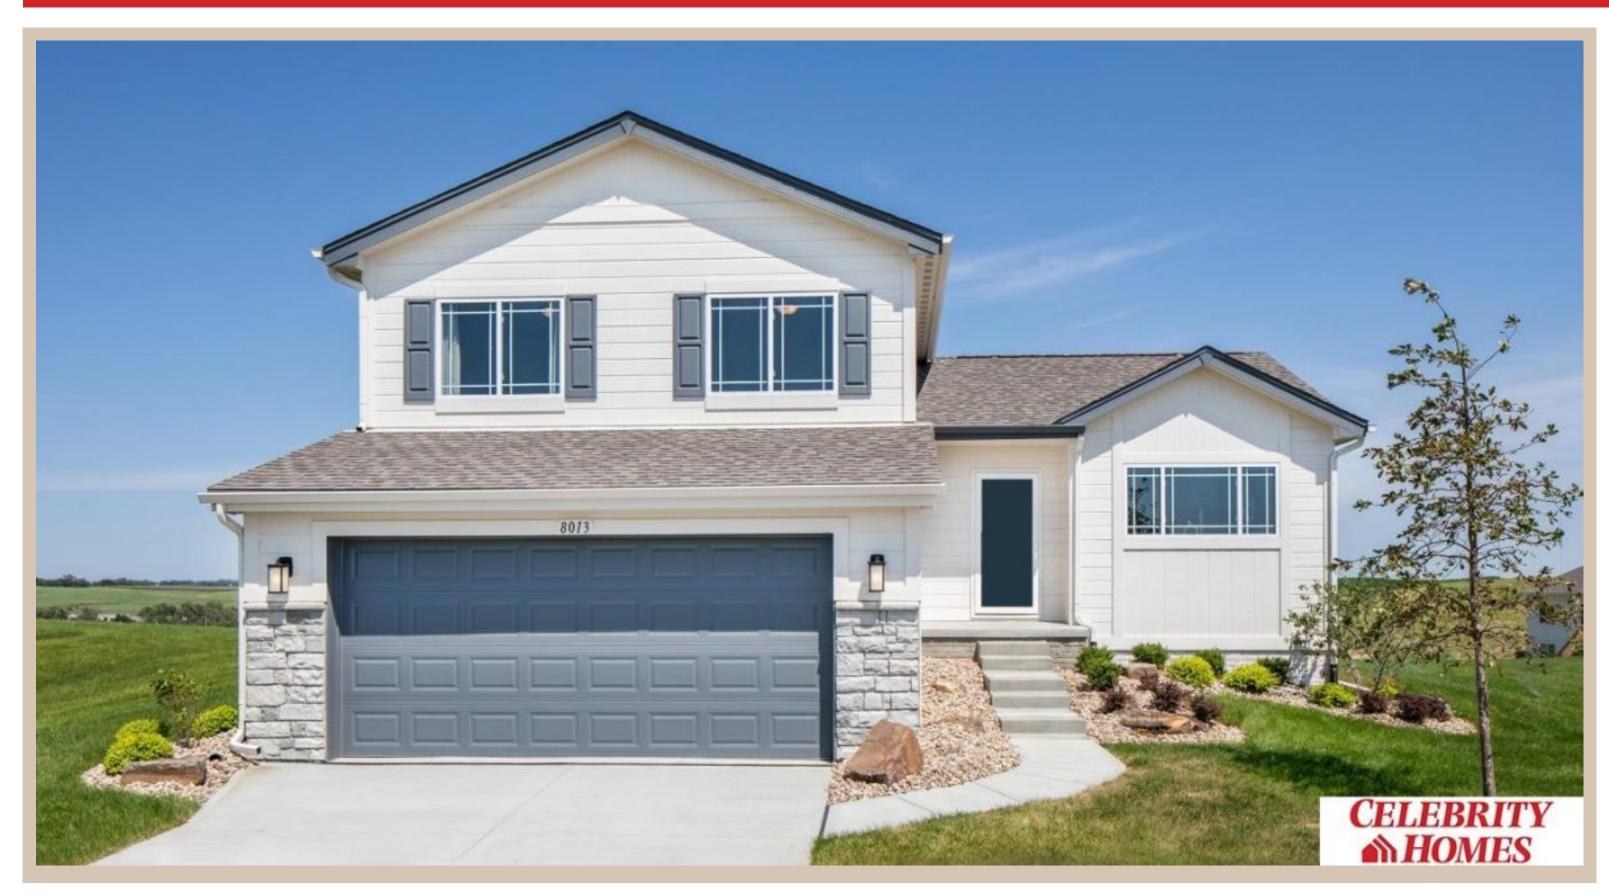

## **Details**

Price: 354400 Style : Multi-Level Floorplan : Del Ray

Communities: Hyda Hills 2

Bedrooms: 3 Baths: 3

Sq Footage: 1849

Included: The Del Ray by Celebrity Homes. Volume ceilings welcome you to this truly Spacious Design. Once on the main floor, an Eat-In Island Kitchen with Dining Area is perfect for any growing family. A short step away will lead to a spacious Gathering Room that is sure to impress with its' Electric Linear Fireplace. Need even more space to entertain or just relax, what about finishing the lower level as an additional feature? Owner's Suite is appointed with a walk-in closet, 3/4 Bath with a Dual Vanity. Features of this 3 Bedroom, 2 Bath Home Include: 2 Car Garage with a Garage Door Opener, Refrigerator, Washer/Dryer Package, Quartz Countertops, Luxury Vinyl Panel Flooring (LVP) Package, Sprinkler System, Extended 2-10 Warranty Program, ½ Bath Rough-In, Professionally Installed Blinds, and that's just the start! (Pictures of Model Home) Price may reflect promotional discounts, if applicable