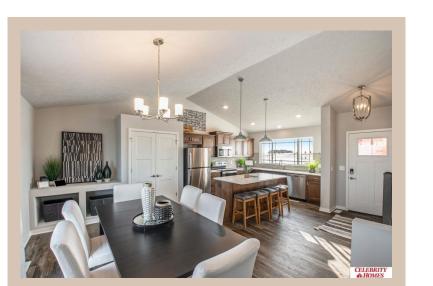

## **Details**

Price: 354400 Style : Multi-Level Floorplan : Del Ray

Communities: Hyda Hills 2

Bedrooms: 3 Baths: 3

Sq Footage: 1849

Included: The Del Ray by Celebrity Homes. Volume ceilings welcome you to this truly Spacious Design. Once on the main floor, an Eat-In Island Kitchen with Dining Area is perfect for any growing family. A short step away will lead to a spacious Gathering Room that is sure to impress with its' Electric Linear Fireplace. Need even more space to entertain or just relax, what about finishing the lower level as an additional feature? Owner's Suite is appointed with a walk-in closet, 3/4 Bath with a Dual Vanity. Features of this 3 Bedroom, 2 Bath Home Include: 2 Car Garage with a Garage Door Opener, Refrigerator, Washer/Dryer Package, Quartz Countertops, Luxury Vinyl Panel Flooring (LVP) Package, Sprinkler System, Extended 2-10 Warranty Program, ½ Bath Rough-In, Professionally Installed Blinds, and that's just the start! (Pictures of Model Home) Price may reflect promotional discounts, if applicable