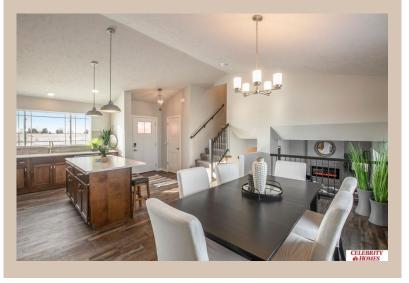

## **Details**

Price: 354400 Style : Multi-Level Floorplan : Del Ray

Communities: Hyda Hills 2

Bedrooms: 3 Baths: 3

Sq Footage: 1849

Included: The Del Ray by Celebrity Homes. Volume ceilings welcome you to this truly Spacious Design. Once on the main floor, an Eat-In Island Kitchen with Dining Area is perfect for any growing family. A short step away will lead to a spacious Gathering Room that is sure to impress with its' Electric Linear Fireplace. Need even more space to entertain or just relax, what about finishing the lower level as an additional feature? Owner's Suite is appointed with a walk-in closet, 3/4 Bath with a Dual Vanity. Features of this 3 Bedroom, 2 Bath Home Include: 2 Car Garage with a Garage Door Opener, Refrigerator, Washer/Dryer Package, Quartz Countertops, Luxury Vinyl Panel Flooring (LVP) Package, Sprinkler System, Extended 2-10 Warranty Program, ½ Bath Rough-In, Professionally Installed Blinds, and that's just the start! (Pictures of Model Home) Price may reflect promotional discounts, if applicable