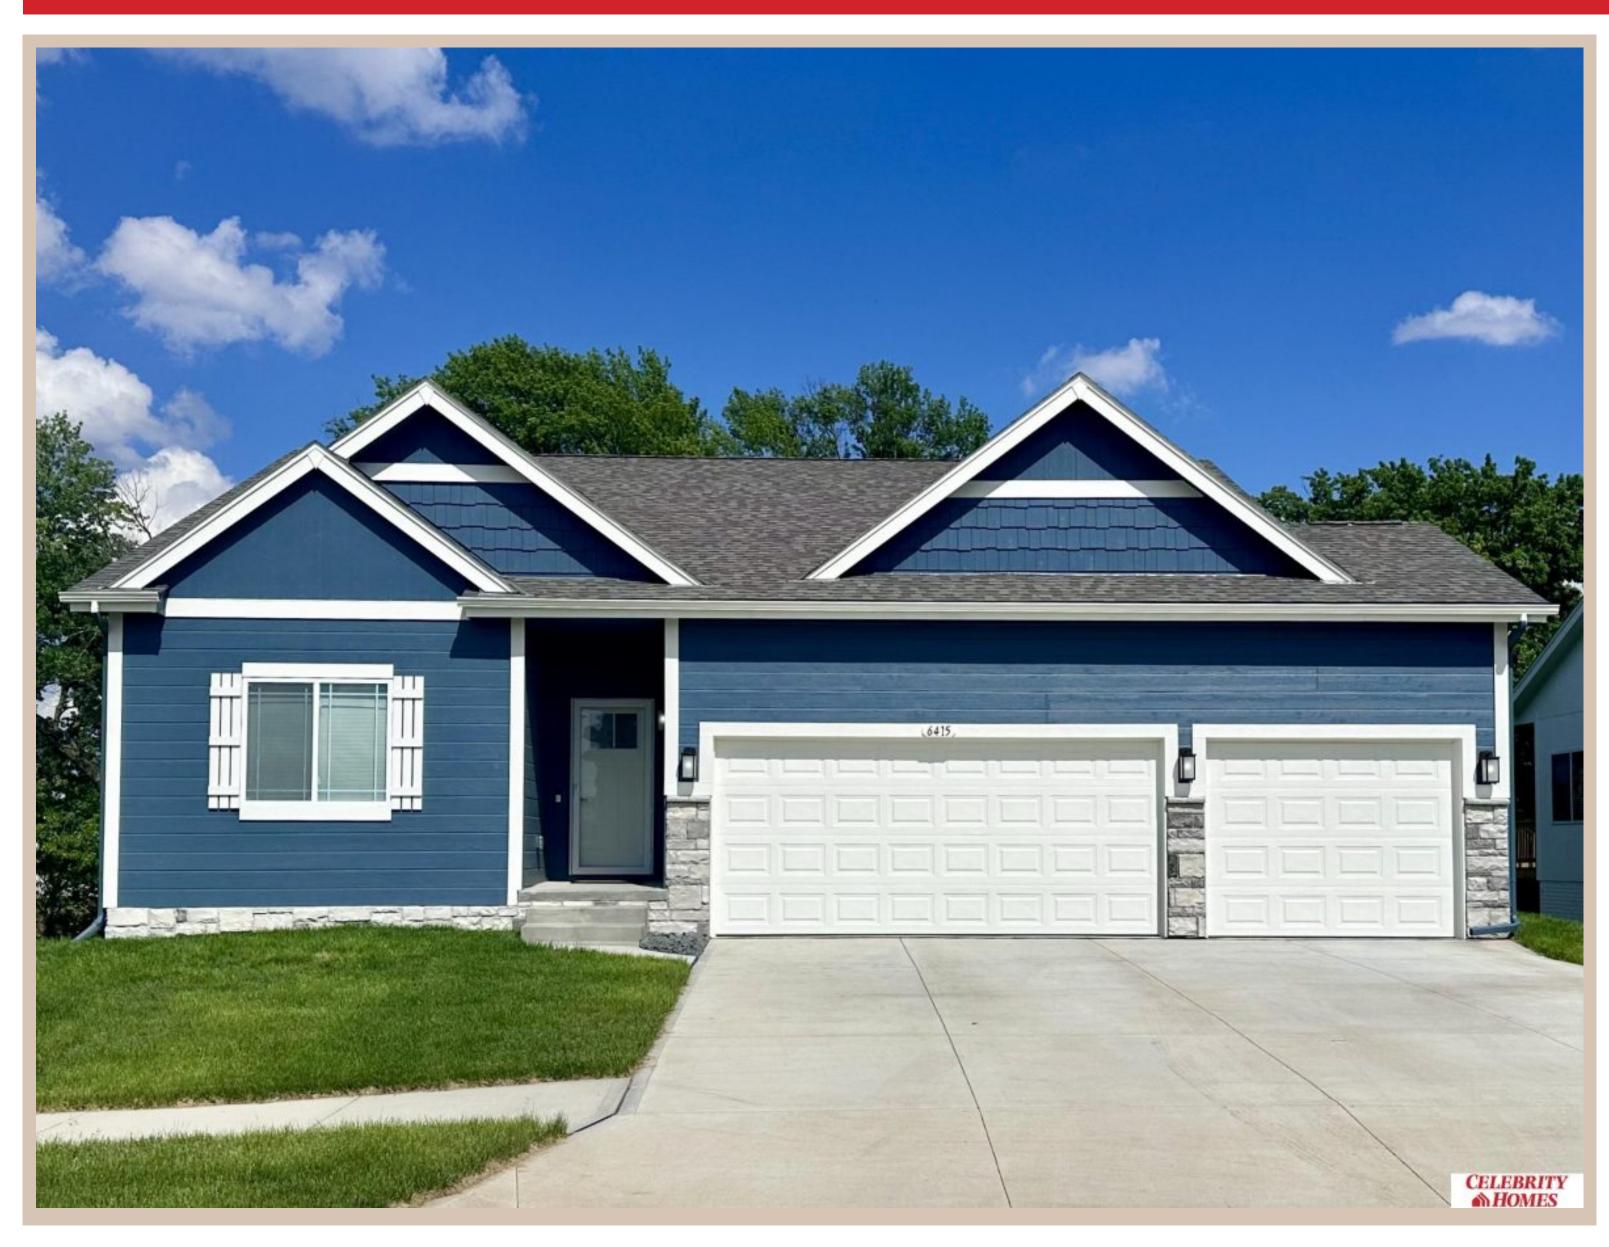

## 14804 S 17 Street, Bellevue, Ne 68123

## **Details**

Price: 382900

Style: 1.0 Story/Ranch Floorplan: Concord Communities: Hyda Hills li

Bedrooms: 3 Baths: 2

Sq Footage : 1533

Included: Welcome to The Concord by Celebrity Homes. Split bedroom Ranch Design that offers 3 bedrooms on the main floor (2 on one side, 1 on the other)...privacy for the Owner's Suite. The Concord Design offers a surprisingly roomy main floor Great Room leading into an Eat-In Island Kitchen and Dining Area. Plenty of room in the lower level includes a Finished Basement Package: Rec Room, Bedroom, and 3/4 Bath! Owner's Suite is appointed with a walk-in closet, 3/4 Privacy Bath Design with a Dual Vanity. Features of this 4 Bedroom, 3 Bath Home Include: 3 Car Garage with a Garage Door Opener, Refrigerator, Washer/Dryer Package, Quartz Countertops, Luxury Vinyl Panel Flooring (LVP) Package, Sprinkler System, Extended 2-10 Warranty Program, 3/4 Bath Rough-In, Professionally Installed Blinds, and that's just the start! (Pictures of Model Home)