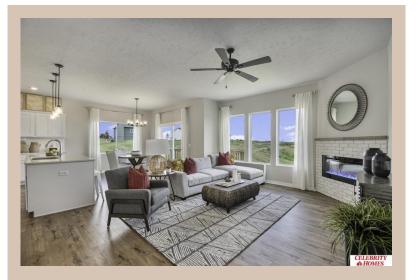

## **Details**

Price: 382900

Style: 1.0 Story/Ranch Floorplan: Concord Communities: Hyda Hills li

Bedrooms: 3 Baths: 2

Sq Footage : 1533

Included: Welcome to The Concord by Celebrity Homes. Split bedroom Ranch Design that offers 3 bedrooms on the main floor (2 on one side, 1 on the other)...privacy for the Owner's Suite. The Concord Design offers a surprisingly roomy main floor Great Room leading into an Eat-In Island Kitchen and Dining Area. Plenty of room in the lower level includes a Finished Basement Package: Rec Room, Bedroom, and 3/4 Bath! Owner's Suite is appointed with a walk-in closet, 3/4 Privacy Bath Design with a Dual Vanity. Features of this 4 Bedroom, 3 Bath Home Include: 3 Car Garage with a Garage Door Opener, Refrigerator, Washer/Dryer Package, Quartz Countertops, Luxury Vinyl Panel Flooring (LVP) Package, Sprinkler System, Extended 2-10 Warranty Program, 3/4 Bath Rough-In, Professionally Installed Blinds, and that's just the start! (Pictures of Model Home)