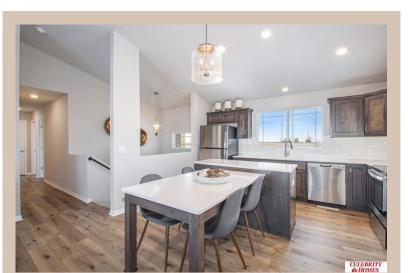

## **Details**

Price: 331900 Style: Multi-Level Floorplan: Santee

Communities: Hyda Hills 2

Bedrooms: 3 Baths: 2

Sq Footage: 1621

Included: Welcome to The Santee by Celebrity Homes. This Open Design begins with a large Gathering Room shared with a spacious Eat-In Island Kitchen. The newly designed island is a MUST SEE! The Gathering Room is perfect for entertaining or just relaxing with its' Electric Linear Fireplace. Need a little more space? The finished lower level is just perfect! Owner's Suite is appointed with 2 walk-in closets, 3/4 Bath with a Dual Vanity. Features of this 3 Bedroom, 2 Bath Home Include: Oversized 2 Car Garage with a Garage Door Opener, Refrigerator, Washer/Dryer Package, Quartz Countertops, Luxury Vinyl Panel Flooring (LVP) Package, Sprinkler System, Extended 2-10 Warranty Program, Professionally Installed Blinds, and that's just the start! (Pictures of Model Home) Price may reflect promotional discounts, if applicable. Estimate Completion: 150 Days