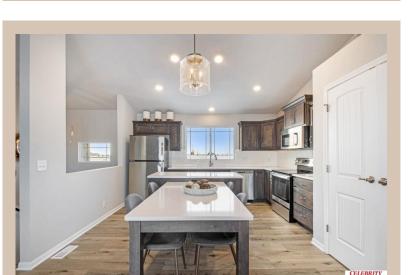

## **Details**

Price: 331900 Style: Multi-Level Floorplan: Santee

Communities: Hyda Hills 2

Bedrooms: 3 Baths: 2

Sq Footage: 1621

Included: Welcome to The Santee by Celebrity Homes. This Open Design begins with a large Gathering Room shared with a spacious Eat-In Island Kitchen. The newly designed island is a MUST SEE! The Gathering Room is perfect for entertaining or just relaxing with its' Electric Linear Fireplace. Need a little more space? The finished lower level is just perfect! Owner's Suite is appointed with 2 walk-in closets, 3/4 Bath with a Dual Vanity. Features of this 3 Bedroom, 2 Bath Home Include: Oversized 2 Car Garage with a Garage Door Opener, Refrigerator, Washer/Dryer Package, Quartz Countertops, Luxury Vinyl Panel Flooring (LVP) Package, Sprinkler System, Extended 2-10 Warranty Program, Professionally Installed Blinds, and that's just the start! (Pictures of Model Home) Price may reflect promotional discounts, if applicable. Estimate Completion: 150 Days