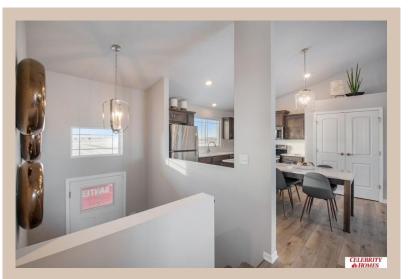

## **Details**

Price: 331900 Style: Multi-Level Floorplan: Santee

Communities: Hyda Hills 2

Bedrooms: 3 Baths: 2

Sq Footage: 1621

Included: Welcome to The Santee by Celebrity Homes. This Open Design begins with a large Gathering Room shared with a spacious Eat-In Island Kitchen. The newly designed island is a MUST SEE! The Gathering Room is perfect for entertaining or just relaxing with its' Electric Linear Fireplace. Need a little more space? The finished lower level is just perfect! Owner's Suite is appointed with 2 walk-in closets, 3/4 Bath with a Dual Vanity. Features of this 3 Bedroom, 2 Bath Home Include: Oversized 2 Car Garage with a Garage Door Opener, Refrigerator, Washer/Dryer Package, Quartz Countertops, Luxury Vinyl Panel Flooring (LVP) Package, Sprinkler System, Extended 2-10 Warranty Program, Professionally Installed Blinds, and that's just the start! (Pictures of Model Home) Price may reflect promotional discounts, if applicable. Estimate Completion: 150 Days