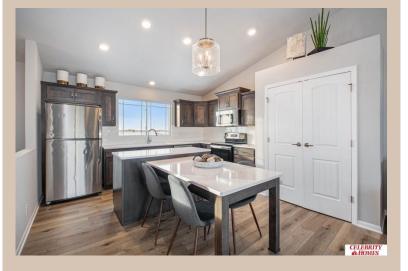

## **Details**

Price: 331900 Style: Multi-Level Floorplan: Santee

Communities: Hyda Hills 2

Bedrooms: 3 Baths: 2

Sq Footage: 1621

Included: Welcome to The Santee by Celebrity Homes. This Open Design begins with a large Gathering Room shared with a spacious Eat-In Island Kitchen. The newly designed island is a MUST SEE! The Gathering Room is perfect for entertaining or just relaxing with its' Electric Linear Fireplace. Need a little more space? The finished lower level is just perfect! Owner's Suite is appointed with 2 walk-in closets, 3/4 Bath with a Dual Vanity. Features of this 3 Bedroom, 2 Bath Home Include: Oversized 2 Car Garage with a Garage Door Opener, Refrigerator, Washer/Dryer Package, Quartz Countertops, Luxury Vinyl Panel Flooring (LVP) Package, Sprinkler System, Extended 2-10 Warranty Program, Professionally Installed Blinds, and that's just the start! (Pictures of Model Home) Price may reflect promotional discounts, if applicable. Estimate Completion: 150 Days