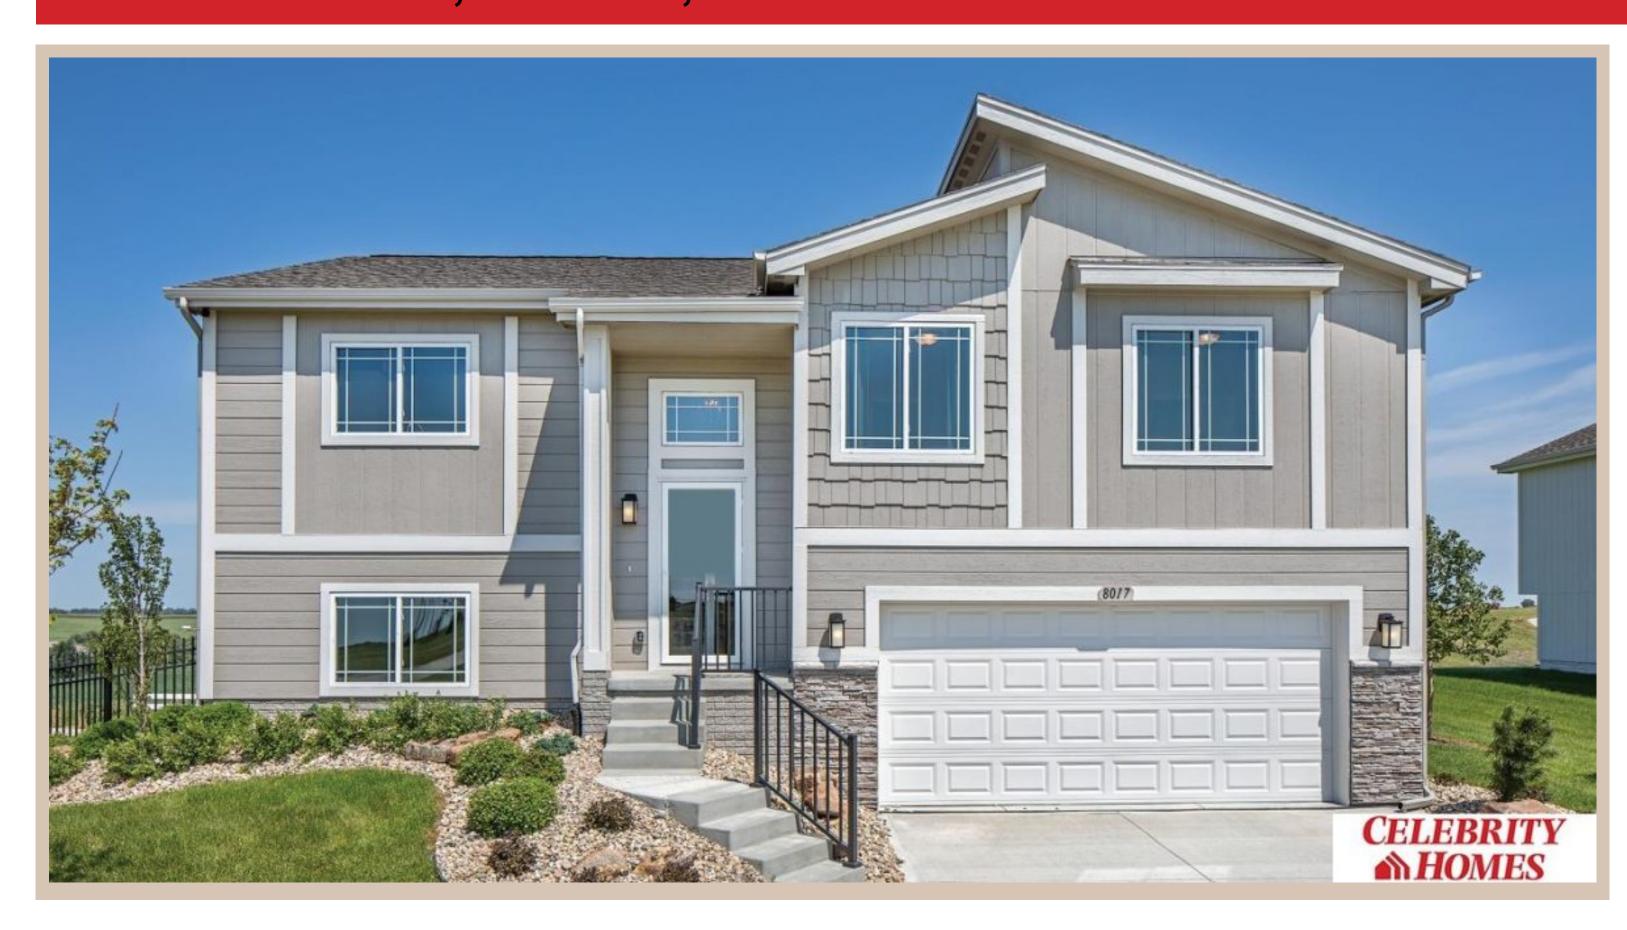

## **Details**

Price: 331900 Style: Multi-Level Floorplan: Santee

Communities: Hyda Hills 2

Bedrooms: 3 Baths: 2

Sq Footage: 1621

Included: Welcome to The Santee by Celebrity Homes. This Open Design begins with a large Gathering Room shared with a spacious Eat-In Island Kitchen. The newly designed island is a MUST SEE! The Gathering Room is perfect for entertaining or just relaxing with its' Electric Linear Fireplace. Need a little more space? The finished lower level is just perfect! Owner's Suite is appointed with 2 walk-in closets, 3/4 Bath with a Dual Vanity. Features of this 3 Bedroom, 2 Bath Home Include: Oversized 2 Car Garage with a Garage Door Opener, Refrigerator, Washer/Dryer Package, Quartz Countertops, Luxury Vinyl Panel Flooring (LVP) Package, Sprinkler System, Extended 2-10 Warranty Program, Professionally Installed Blinds, and that's just the start! (Pictures of Model Home) Price may reflect promotional discounts, if applicable. Estimate Completion: 150 Days