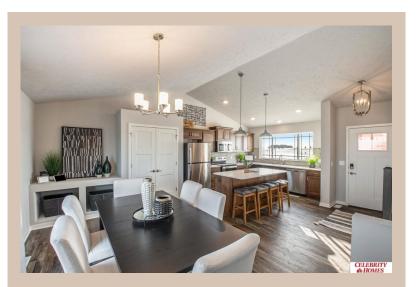

## **Details**

Price: 350900 Style: Multi-Level Floorplan: Del Ray

Communities: Hyda Hills Ii

Bedrooms: 3 Baths: 3

Sq Footage: 1849

Included: The Del Ray by Celebrity Homes. Volume ceilings welcome you to this truly Spacious Design. Once on the main floor, an Eat-In Island Kitchen with Dining Area is perfect for any growing family. A short step away will lead to a spacious Gathering Room that is sure to impress with its' Electric Linear Fireplace. Need even more space to entertain or just relax, what about finishing the lower level as an additional feature? Owner's Suite is appointed with a walk-in closet, 3/4 Bath with a Dual Vanity. Features of this 3 Bedroom, 2 Bath Home Include: 2 Car Garage with a Garage Door Opener, Refrigerator, Washer/Dryer Package, Quartz Countertops, Luxury Vinyl Panel Flooring (LVP) Package, Sprinkler System, Extended 2-10 Warranty Program, ½ Bath Rough-In, Professionally Installed Blinds, and that's just the start! (Pictures of Model Home) Price may reflect promotional discounts, if applicable