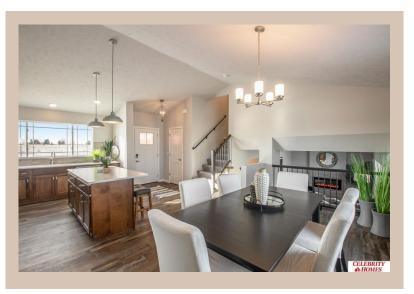

## **Details**

Price: 350900 Style: Multi-Level Floorplan: Del Ray

Communities: Hyda Hills Ii

Bedrooms: 3 Baths: 3

Sq Footage: 1849

Included: The Del Ray by Celebrity Homes. Volume ceilings welcome you to this truly Spacious Design. Once on the main floor, an Eat-In Island Kitchen with Dining Area is perfect for any growing family. A short step away will lead to a spacious Gathering Room that is sure to impress with its' Electric Linear Fireplace. Need even more space to entertain or just relax, what about finishing the lower level as an additional feature? Owner's Suite is appointed with a walk-in closet, 3/4 Bath with a Dual Vanity. Features of this 3 Bedroom, 2 Bath Home Include: 2 Car Garage with a Garage Door Opener, Refrigerator, Washer/Dryer Package, Quartz Countertops, Luxury Vinyl Panel Flooring (LVP) Package, Sprinkler System, Extended 2-10 Warranty Program, ½ Bath Rough-In, Professionally Installed Blinds, and that's just the start! (Pictures of Model Home) Price may reflect promotional discounts, if applicable