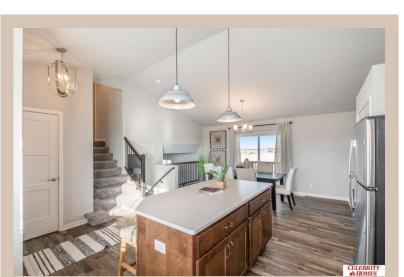

## **Details**

Price: 350900 Style: Multi-Level Floorplan: Del Ray

Communities: Hyda Hills Ii

Bedrooms: 3 Baths: 3

Sq Footage: 1849

Included: The Del Ray by Celebrity Homes. Volume ceilings welcome you to this truly Spacious Design. Once on the main floor, an Eat-In Island Kitchen with Dining Area is perfect for any growing family. A short step away will lead to a spacious Gathering Room that is sure to impress with its' Electric Linear Fireplace. Need even more space to entertain or just relax, what about finishing the lower level as an additional feature? Owner's Suite is appointed with a walk-in closet, 3/4 Bath with a Dual Vanity. Features of this 3 Bedroom, 2 Bath Home Include: 2 Car Garage with a Garage Door Opener, Refrigerator, Washer/Dryer Package, Quartz Countertops, Luxury Vinyl Panel Flooring (LVP) Package, Sprinkler System, Extended 2-10 Warranty Program, ½ Bath Rough-In, Professionally Installed Blinds, and that's just the start! (Pictures of Model Home) Price may reflect promotional discounts, if applicable