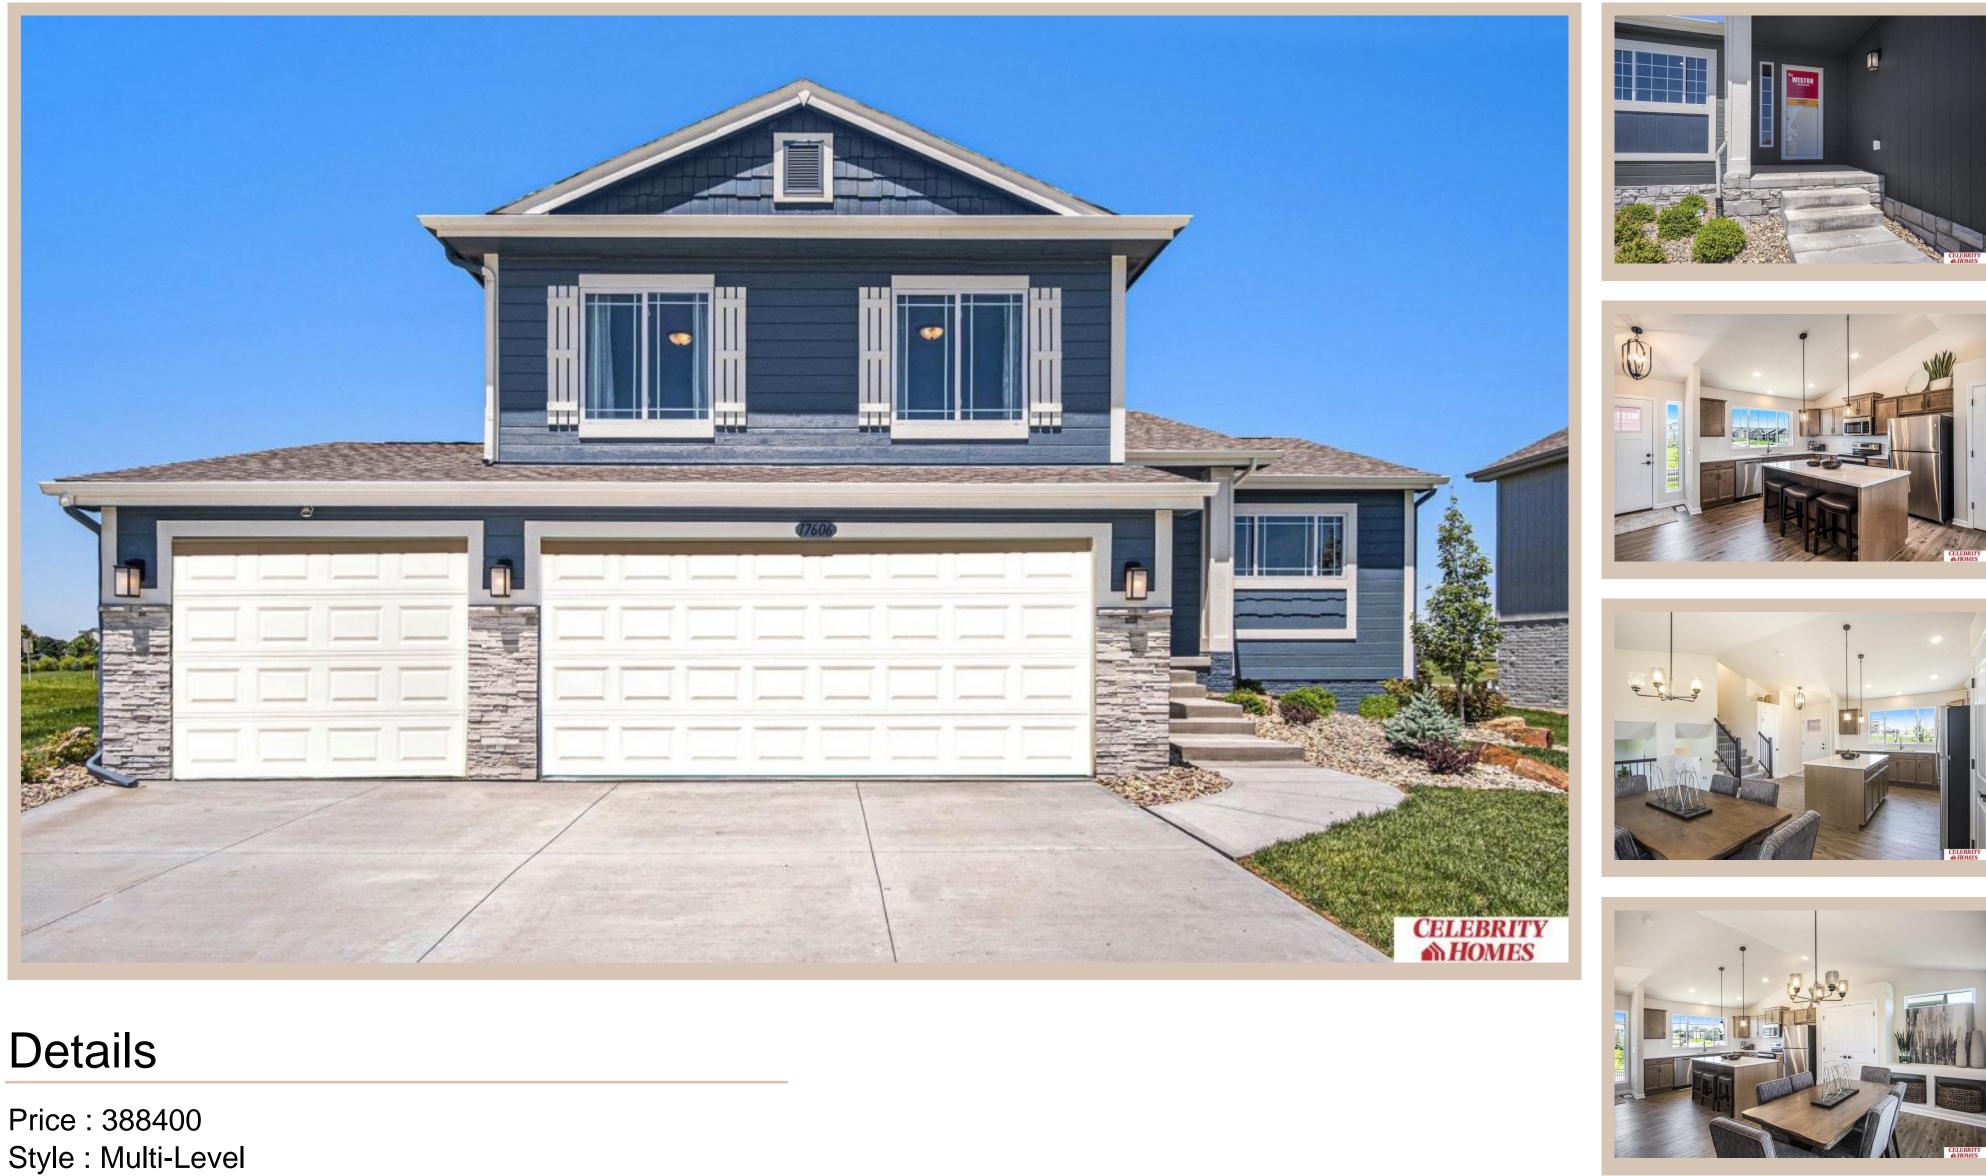

## 12006 S 107 Street, Papillion, Ne 68046

Floorplan : Weston Communities : Schram 108 Bedrooms: 3 Baths: 2 Sq Footage : 1986

Included : Welcome to The Weston by Celebrity Homes. Think SPACIOUS when you think The Weston. You don't need to look at the square footage to tell you that this New Home has plenty of space. Starting with the Large Eat In Island Kitchen and Dining Area. A few steps away is the Gathering Room which is sure to impress with its' Electric Linear Fireplace. Need to entertain or just relax? The finished lower level is just PERFECT! A "Hidden Gem" of the Weston is its' upper level Laundry Room.. near all the bedrooms! Large Owner's Suite is appointed with a walk-in closet, <sup>3</sup>/<sub>4</sub> Bath with a Dual Vanity. Features of this 3 Bedroom, 3 Bath Home Include: 2 Car Garage with a Garage Door Opener, Refrigerator, Washer/Dryer Package, Quartz Countertops, Luxury Vinyl Panel Flooring (LVP) Package, Sprinkler System, Extended 2-10 Warranty Program, Professionally Installed Blinds, and that's just the start! (Pictures of Model Home) Price may reflect promotional discounts, if applicable **Estimate Completion : 150 Days** School District : Papillion-La Vista Directions : From Highway 370 & 108th Street, head south on 108th Street. Travel to Portage Dr. Head east into Schram 108. Visit model homes for access to homes and Community Map