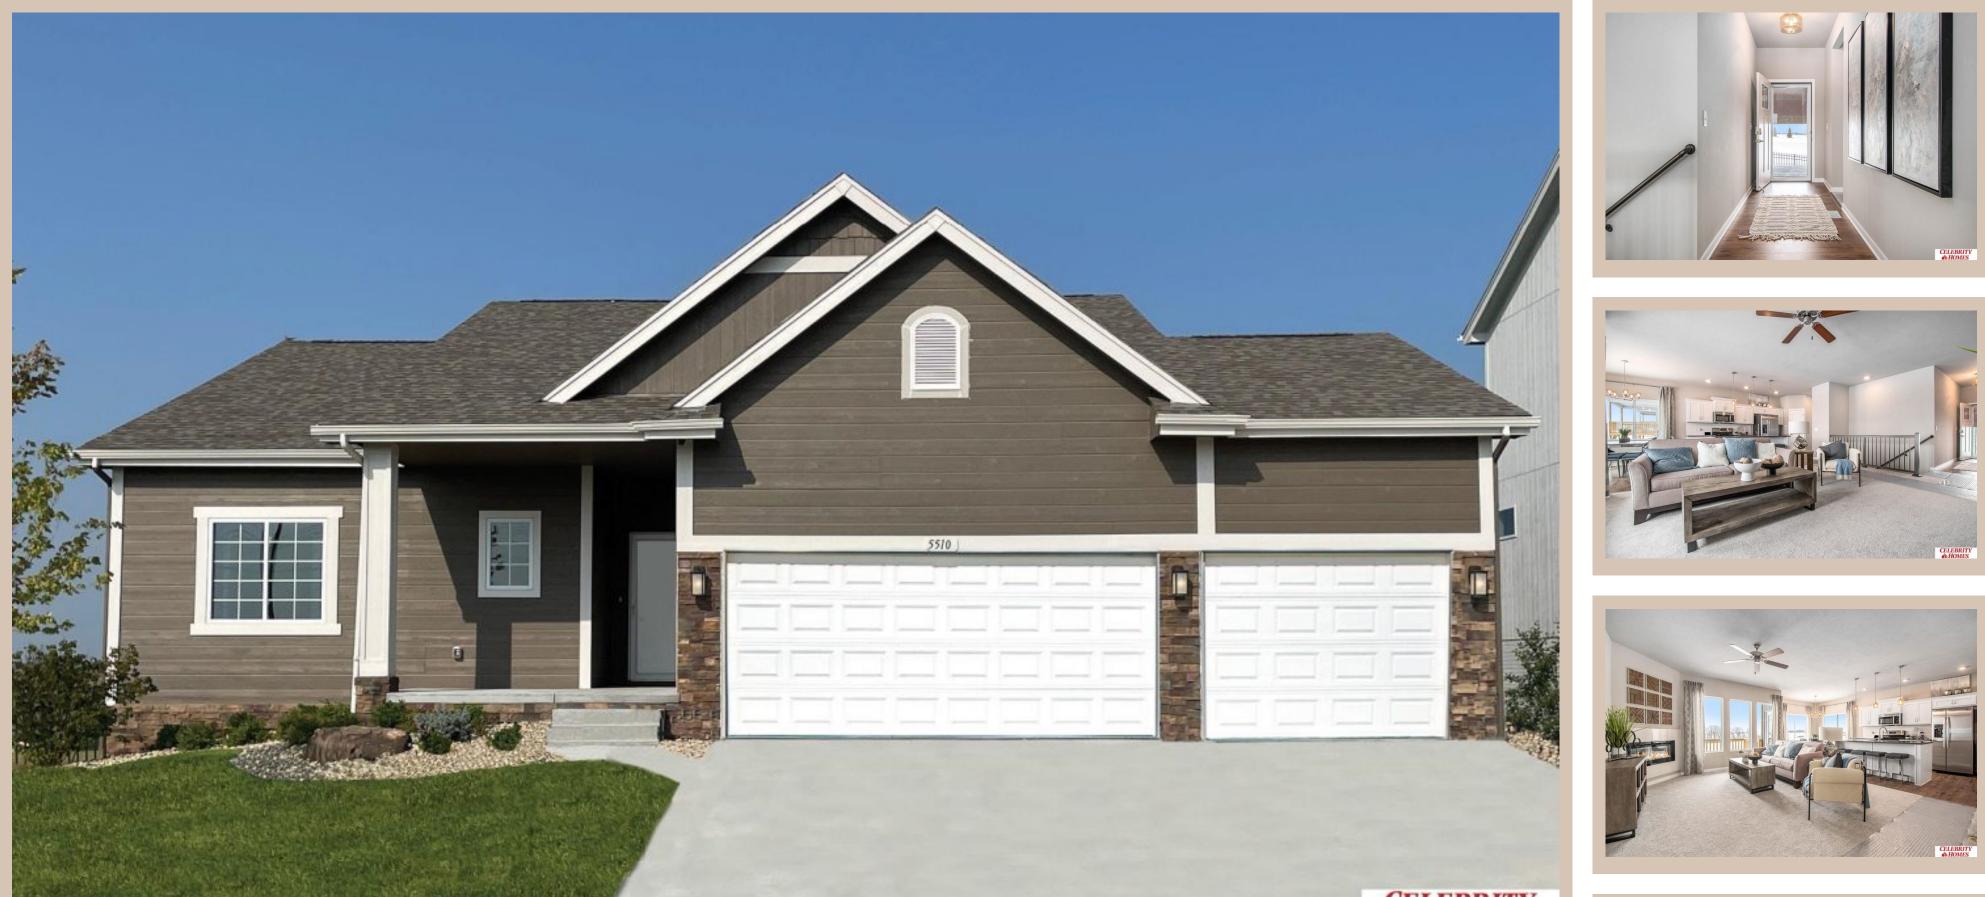

## Details

Price : 390900 Style : 1.0 Story/Ranch Floorplan : Sheridan **Communities : Schram 108** Bedrooms: 3 Baths: 2 Sq Footage : 1507 Included : Welcome to The Sheridan by Celebrity Homes. Ranch Design that offers 3 bedrooms on the main floor This design offers a surprisingly roomy main floor Gathering Room leading into an Eat-In Island Kitchen and Dining Area. Plenty of room in the lower level for a Rec Room, another Bedroom, and even another <sup>3</sup>/<sub>4</sub> Bath! Owner's Suite is appointed with a walk-in closet, <sup>3</sup>/<sub>4</sub> Privacy Bath Design with a Dual Vanity. Features of this 3 Bedroom, 2 Bath Home Include: 2 Car Garage with a Garage Door Opener, Refrigerator, Washer/Dryer Package, Quartz Countertops, Luxury Vinyl Panel Flooring (LVP) Package, Sprinkler System, Extended 2-10 Warranty Program, 3/4 Bath Rough-In, Professionally Installed Blinds, and that's just the start! (Pictures of Model Home) Price may reflect promotional discounts, if applicable.