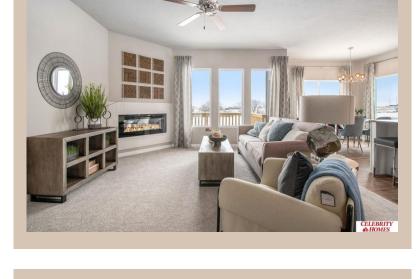

## Details

Price : 390900 Style : 1.0 Story/Ranch Floorplan : Sheridan **Communities : Schram 108** Bedrooms: 3 Baths: 2 Sq Footage : 1507 Included : Welcome to The Sheridan by Celebrity Homes. Ranch Design that offers 3 bedrooms on the main floor This design offers a surprisingly roomy main floor Gathering Room leading into an Eat-In Island Kitchen and Dining Area. Plenty of room in the lower level for a Rec Room, another Bedroom, and even another <sup>3</sup>/<sub>4</sub> Bath! Owner's Suite is appointed with a walk-in closet, <sup>3</sup>/<sub>4</sub> Privacy Bath Design with a Dual Vanity. Features of this 3 Bedroom, 2 Bath Home Include: 2 Car Garage with a Garage Door Opener, Refrigerator, Washer/Dryer Package, Quartz Countertops, Luxury Vinyl Panel Flooring (LVP) Package, Sprinkler System, Extended 2-10 Warranty Program, 3/4 Bath Rough-In, Professionally Installed Blinds, and that's just the start! (Pictures of Model Home) Price may reflect promotional discounts, if applicable.