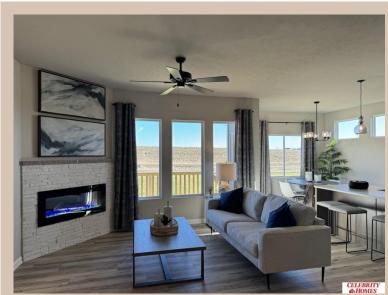

## **Details**

Price: 356400

Style: 1.0 Story/Ranch Floorplan: Jordan Communities: Deer Crest

Bedrooms: 3 Baths: 2

Sq Footage: 1879

Included: Welcome to The Jordan by Celebrity Homes. INTRODUCING our new exclusive "Welcoming Patio"! The perfect place to gather with family and neighbors, and it is more spacious than a front porch! This Ranch Design offers 3 bedrooms on the main floor (2 on one side, 1 on the other) With privacy for the Owner's Suite! The JORDAN Design has a spacious main floor Gathering Room leading into an Eat-In Island Kitchen and Dining Area. And with Raised Ceilings towering over 9', the main floor seems even more spacious. Need even more space, YOU GOT IT with a Finished Rec Room in the Basement. Owner's Suite is appointed with a walk-in closet, 3/4 Privacy Bath Design with a Dual Vanity. Features of this 3 Bedroom, 2 Bath Home Includes: 2 Car Garage with a Garage Door Opener, Refrigerator, Washer/Dryer Package, Quartz Countertops, Luxury Vinyl Panel Flooring (LVP) Package, Sprinkler System, Extended 2-10 Warranty Program, 3/4 Bath Rough-In, Professionally Installed Blinds, and that's just the start! Estimate Completion: 30 Days