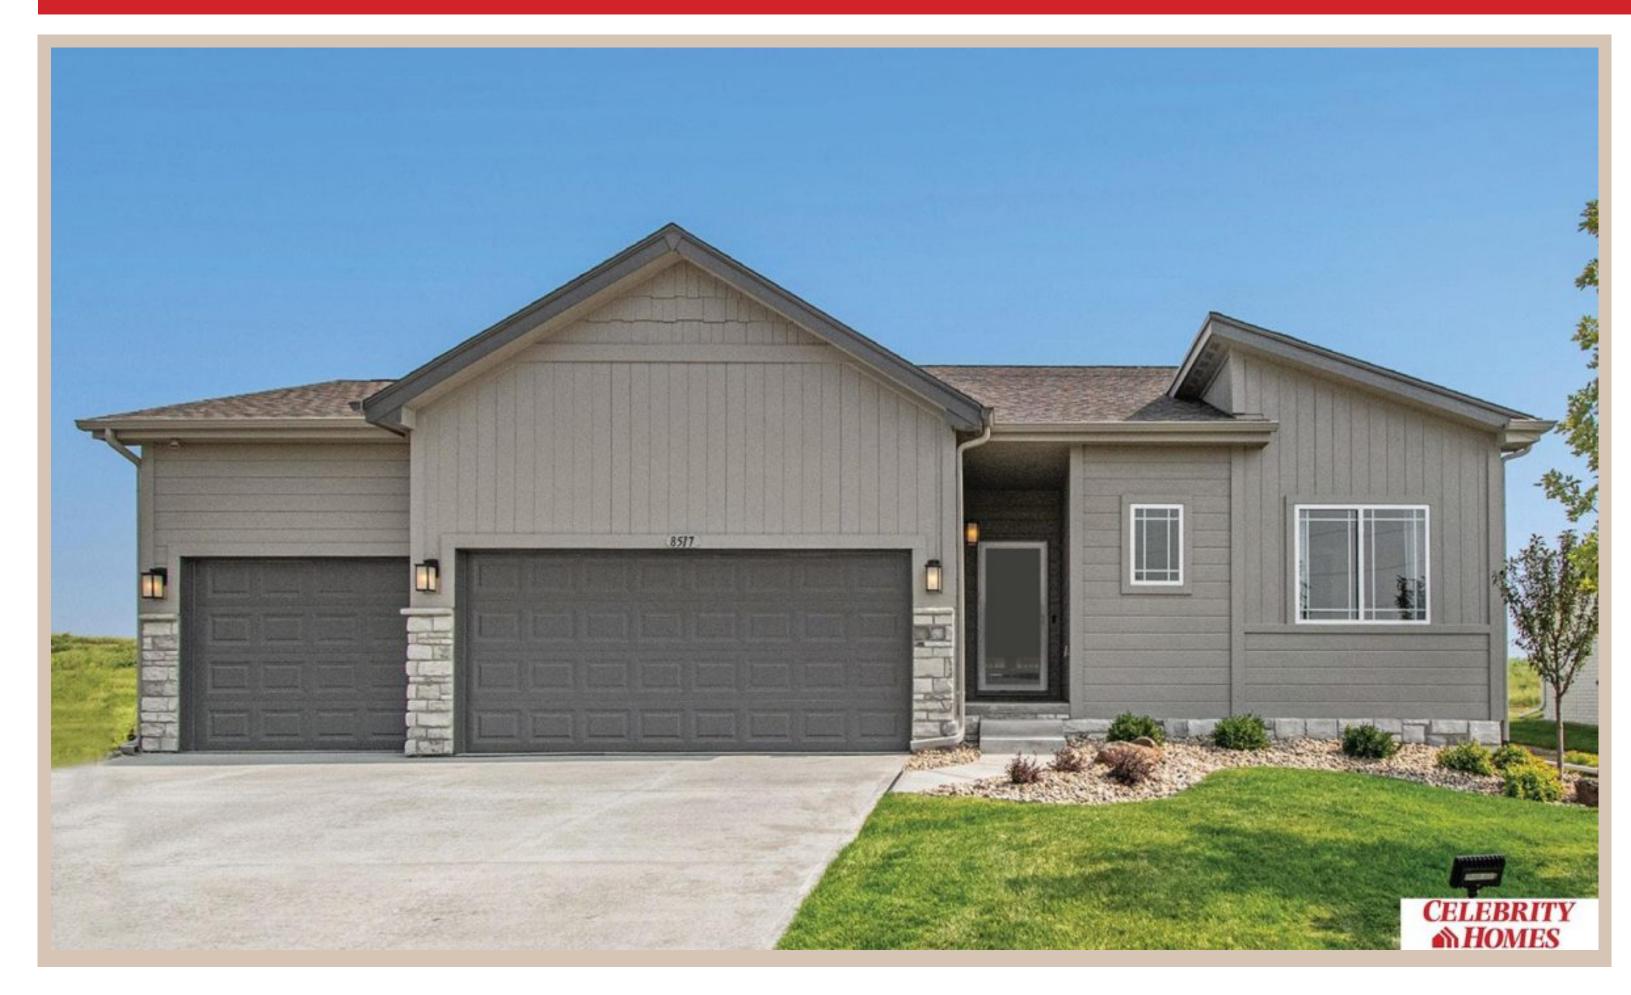

## **Details**

Price: 356400

Style: 1.0 Story/Ranch Floorplan: Jordan Communities: Deer Crest

Bedrooms: 3 Baths: 2

Sq Footage: 1879

Included: Welcome to The Jordan by Celebrity Homes. INTRODUCING our new exclusive "Welcoming Patio"! The perfect place to gather with family and neighbors, and it is more spacious than a front porch! This Ranch Design offers 3 bedrooms on the main floor (2 on one side, 1 on the other) With privacy for the Owner's Suite! The JORDAN Design has a spacious main floor Gathering Room leading into an Eat-In Island Kitchen and Dining Area. And with Raised Ceilings towering over 9', the main floor seems even more spacious. Need even more space, YOU GOT IT with a Finished Rec Room in the Basement. Owner's Suite is appointed with a walk-in closet, 3/4 Privacy Bath Design with a Dual Vanity. Features of this 3 Bedroom, 2 Bath Home Includes: 2 Car Garage with a Garage Door Opener, Refrigerator, Washer/Dryer Package, Quartz Countertops, Luxury Vinyl Panel Flooring (LVP) Package, Sprinkler System, Extended 2-10 Warranty Program, 3/4 Bath Rough-In, Professionally Installed Blinds, and that's just the start! Estimate Completion: 30 Days