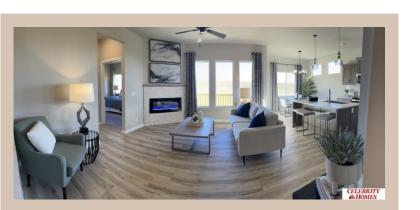

## **Details**

Price: 356400

Style: 1.0 Story/Ranch Floorplan: Jordan Communities: Deer Crest

Bedrooms: 3 Baths: 2

Sq Footage: 1879

Included: Welcome to The Jordan by Celebrity Homes. INTRODUCING our new exclusive "Welcoming Patio"! The perfect place to gather with family and neighbors, and it is more spacious than a front porch! This Ranch Design offers 3 bedrooms on the main floor (2 on one side, 1 on the other) With privacy for the Owner's Suite! The JORDAN Design has a spacious main floor Gathering Room leading into an Eat-In Island Kitchen and Dining Area. And with Raised Ceilings towering over 9', the main floor seems even more spacious. Need even more space, YOU GOT IT with a Finished Rec Room in the Basement. Owner's Suite is appointed with a walk-in closet, 3/4 Privacy Bath Design with a Dual Vanity. Features of this 3 Bedroom, 2 Bath Home Includes: 2 Car Garage with a Garage Door Opener, Refrigerator, Washer/Dryer Package, Quartz Countertops, Luxury Vinyl Panel Flooring (LVP) Package, Sprinkler System, Extended 2-10 Warranty Program, 3/4 Bath Rough-In, Professionally Installed Blinds, and that's just the start! Estimate Completion: 30 Days