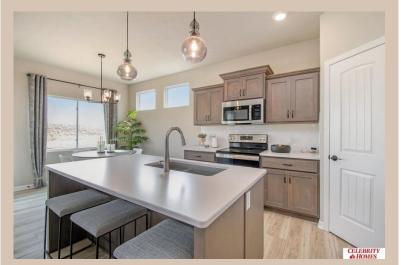

## **Details**

Price: 356400

Style: 1.0 Story/Ranch Floorplan: Jordan Communities: Deer Crest

Bedrooms: 3 Baths: 2

Sq Footage: 1879

Included: Welcome to The Jordan by Celebrity Homes. INTRODUCING our new exclusive "Welcoming Patio"! The perfect place to gather with family and neighbors, and it is more spacious than a front porch! This Ranch Design offers 3 bedrooms on the main floor (2 on one side, 1 on the other) With privacy for the Owner's Suite! The JORDAN Design has a spacious main floor Gathering Room leading into an Eat-In Island Kitchen and Dining Area. And with Raised Ceilings towering over 9', the main floor seems even more spacious. Need even more space, YOU GOT IT with a Finished Rec Room in the Basement. Owner's Suite is appointed with a walk-in closet, 3/4 Privacy Bath Design with a Dual Vanity. Features of this 3 Bedroom, 2 Bath Home Includes: 2 Car Garage with a Garage Door Opener, Refrigerator, Washer/Dryer Package, Quartz Countertops, Luxury Vinyl Panel Flooring (LVP) Package, Sprinkler System, Extended 2-10 Warranty Program, 3/4 Bath Rough-In, Professionally Installed Blinds, and that's just the start! Estimate Completion: 30 Days