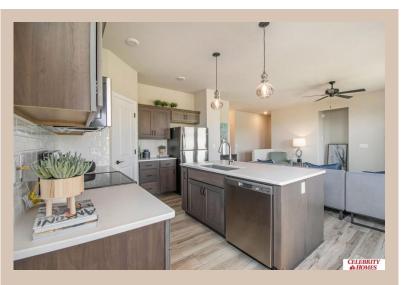

## **Details**

Price: 356400

Style: 1.0 Story/Ranch Floorplan: Jordan Communities: Deer Crest

Bedrooms: 3 Baths: 2

Sq Footage: 1879

Included: Welcome to The Jordan by Celebrity Homes. INTRODUCING our new exclusive "Welcoming Patio"! The perfect place to gather with family and neighbors, and it is more spacious than a front porch! This Ranch Design offers 3 bedrooms on the main floor (2 on one side, 1 on the other) With privacy for the Owner's Suite! The JORDAN Design has a spacious main floor Gathering Room leading into an Eat-In Island Kitchen and Dining Area. And with Raised Ceilings towering over 9', the main floor seems even more spacious. Need even more space, YOU GOT IT with a Finished Rec Room in the Basement. Owner's Suite is appointed with a walk-in closet, 3/4 Privacy Bath Design with a Dual Vanity. Features of this 3 Bedroom, 2 Bath Home Includes: 2 Car Garage with a Garage Door Opener, Refrigerator, Washer/Dryer Package, Quartz Countertops, Luxury Vinyl Panel Flooring (LVP) Package, Sprinkler System, Extended 2-10 Warranty Program, 3/4 Bath Rough-In, Professionally Installed Blinds, and that's just the start! Estimate Completion: 30 Days