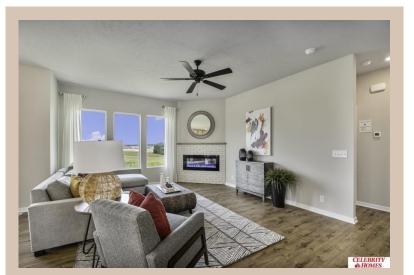

## **Details**

Price: 374400

Style: 1.0 Story/Ranch Floorplan: Concord Communities: Deer Crest

Bedrooms: 3 Baths: 2

Sq Footage: 1533
Included: Welcome to The Concord by Celebrity Homes.

Split bedroom Ranch Design that offers 3 bedrooms on the main floor (2 on one side, 1 on the other)...privacy for the Owner's Suite. The Concord Design offers a surprisingly roomy main floor Gathering Room leading into an Eat-In Island Kitchen and Dining Area. Plenty of room in the lower level for a Rec Room, another Bedroom, and even another ¾ Bath! Owner's Suite is appointed with a walk-in closet, ¾ Privacy Bath Design with a Dual Vanity. Features of this 3 Bedroom, 2 Bath Home Include: 2 Car Garage with a Garage Door Opener, Refrigerator, Washer/Dryer Package, Quartz Countertops, Luxury Vinyl Panel Flooring (LVP) Package, Sprinkler System, Extended 2-10 Warranty Program, 3/4 Bath Rough-In, Professionally Installed Blinds, and that's just the start! (Pictures of Model Home) Price may reflect promotional