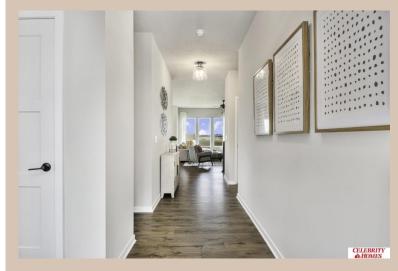

## **Details**

Price: 374400

Style: 1.0 Story/Ranch Floorplan: Concord Communities: Deer Crest

Bedrooms: 3 Baths: 2

Sq Footage: 1533
Included: Welcome to The Concord by Celebrity Homes.

Split bedroom Ranch Design that offers 3 bedrooms on the main floor (2 on one side, 1 on the other)...privacy for the Owner's Suite. The Concord Design offers a surprisingly roomy main floor Gathering Room leading into an Eat-In Island Kitchen and Dining Area. Plenty of room in the lower level for a Rec Room, another Bedroom, and even another ¾ Bath! Owner's Suite is appointed with a walk-in closet, ¾ Privacy Bath Design with a Dual Vanity. Features of this 3 Bedroom, 2 Bath Home Include: 2 Car Garage with a Garage Door Opener, Refrigerator, Washer/Dryer Package, Quartz Countertops, Luxury Vinyl Panel Flooring (LVP) Package, Sprinkler System, Extended 2-10 Warranty Program, 3/4 Bath Rough-In, Professionally Installed Blinds, and that's just the start! (Pictures of Model Home) Price may reflect promotional