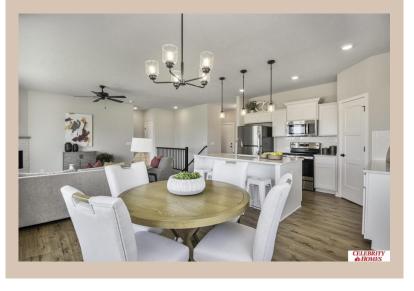

## **Details**

Price: 374400

Style: 1.0 Story/Ranch Floorplan: Concord Communities: Deer Crest

Bedrooms: 3 Baths: 2

Sq Footage: 1533
Included: Welcome to The Concord by Celebrity Homes.

Split bedroom Ranch Design that offers 3 bedrooms on the main floor (2 on one side, 1 on the other)...privacy for the Owner's Suite. The Concord Design offers a surprisingly roomy main floor Gathering Room leading into an Eat-In Island Kitchen and Dining Area. Plenty of room in the lower level for a Rec Room, another Bedroom, and even another ¾ Bath! Owner's Suite is appointed with a walk-in closet, ¾ Privacy Bath Design with a Dual Vanity. Features of this 3 Bedroom, 2 Bath Home Include: 2 Car Garage with a Garage Door Opener, Refrigerator, Washer/Dryer Package, Quartz Countertops, Luxury Vinyl Panel Flooring (LVP) Package, Sprinkler System, Extended 2-10 Warranty Program, 3/4 Bath Rough-In, Professionally Installed Blinds, and that's just the start! (Pictures of Model Home) Price may reflect promotional