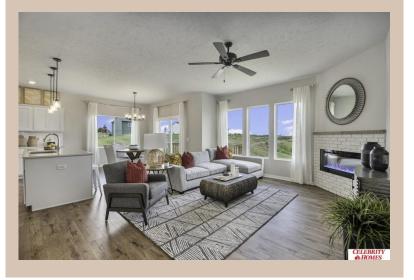

## **Details**

Price: 374400

Style: 1.0 Story/Ranch Floorplan: Concord Communities: Deer Crest

Bedrooms: 3 Baths: 2

Sq Footage: 1533
Included: Welcome to The Concord by Celebrity Homes.

Split bedroom Ranch Design that offers 3 bedrooms on the main floor (2 on one side, 1 on the other)...privacy for the Owner's Suite. The Concord Design offers a surprisingly roomy main floor Gathering Room leading into an Eat-In Island Kitchen and Dining Area. Plenty of room in the lower level for a Rec Room, another Bedroom, and even another ¾ Bath! Owner's Suite is appointed with a walk-in closet, ¾ Privacy Bath Design with a Dual Vanity. Features of this 3 Bedroom, 2 Bath Home Include: 2 Car Garage with a Garage Door Opener, Refrigerator, Washer/Dryer Package, Quartz Countertops, Luxury Vinyl Panel Flooring (LVP) Package, Sprinkler System, Extended 2-10 Warranty Program, 3/4 Bath Rough-In, Professionally Installed Blinds, and that's just the start! (Pictures of Model Home) Price may reflect promotional