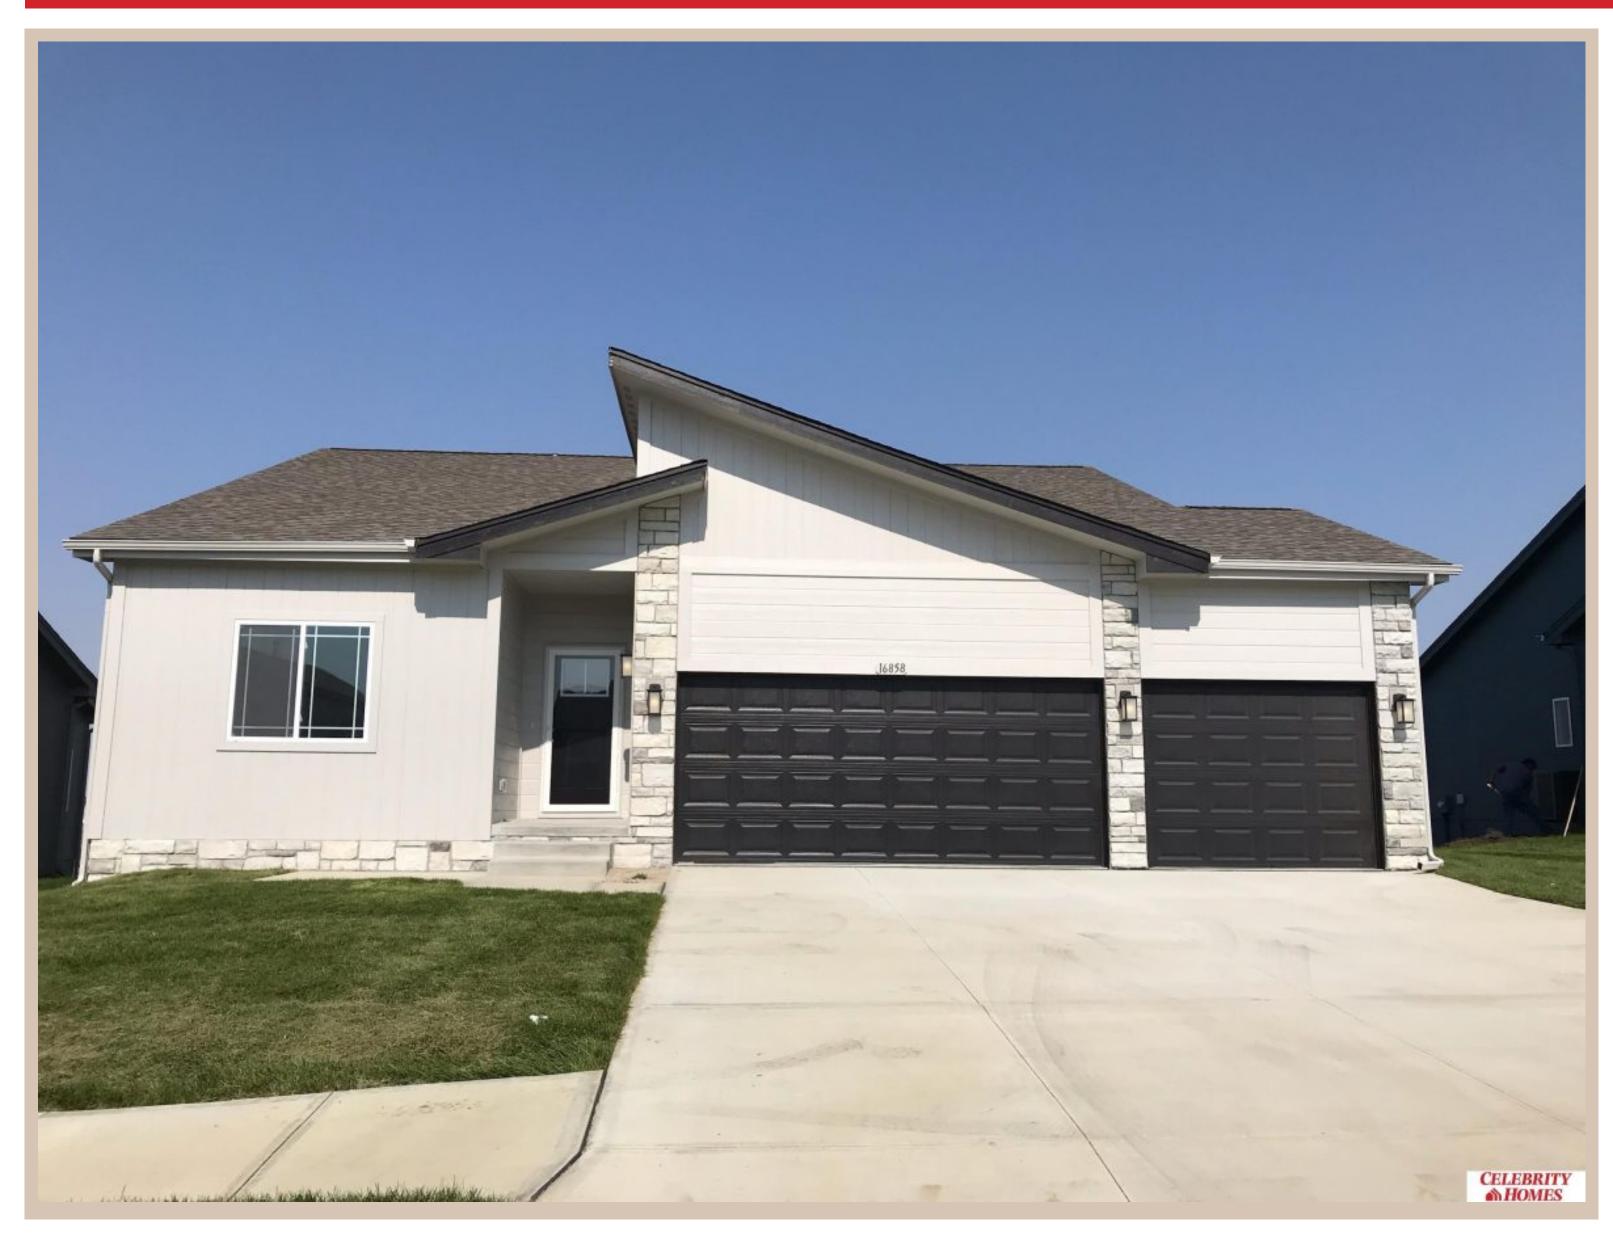

## **Details**

Price: 374400

Style: 1.0 Story/Ranch Floorplan: Concord Communities: Deer Crest

Bedrooms: 3 Baths: 2

Sq Footage: 1533
Included: Welcome to The Concord by Celebrity Homes.

Split bedroom Ranch Design that offers 3 bedrooms on the main floor (2 on one side, 1 on the other)...privacy for the Owner's Suite. The Concord Design offers a surprisingly roomy main floor Gathering Room leading into an Eat-In Island Kitchen and Dining Area. Plenty of room in the lower level for a Rec Room, another Bedroom, and even another ¾ Bath! Owner's Suite is appointed with a walk-in closet, ¾ Privacy Bath Design with a Dual Vanity. Features of this 3 Bedroom, 2 Bath Home Include: 2 Car Garage with a Garage Door Opener, Refrigerator, Washer/Dryer Package, Quartz Countertops, Luxury Vinyl Panel Flooring (LVP) Package, Sprinkler System, Extended 2-10 Warranty Program, 3/4 Bath Rough-In, Professionally Installed Blinds, and that's just the start! (Pictures of Model Home) Price may reflect promotional