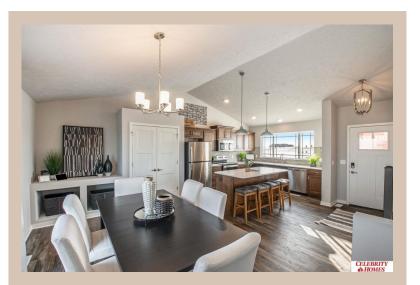

## **Details**

Price: 341900 Style: Tri-Level Floorplan: Del Ray Communities: Deer Crest

Bedrooms: 3 Baths: 3

Sq Footage: 1849

Included: The Del Ray by Celebrity Homes. Volume ceilings welcome you to this truly Spacious Design. Once on the main floor, an Eat-In Island Kitchen with Dining Area is perfect for any growing family. A short step away will lead to a spacious Gathering Room that is sure to impress with its' Electric Linear Fireplace. Need even more space to entertain or just relax, what about finishing the lower level as an additional feature? Owner's Suite is appointed with a walk-in closet, 3/4 Bath with a Dual Vanity. Features of this 3 Bedroom, 2 Bath Home Include: 2 Car Garage with a Garage Door Opener, Refrigerator, Washer/Dryer Package, Quartz Countertops, Luxury Vinyl Panel Flooring (LVP) Package, Sprinkler System, Extended 2-10 Warranty Program, ½ Bath Rough-In, Professionally Installed Blinds, and that's just the start! (Pictures of Model Home) Price may reflect promotional discounts, if applicable