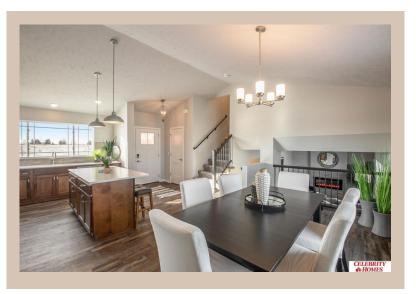

## **Details**

Price: 341900 Style: Tri-Level Floorplan: Del Ray Communities: Deer Crest

Bedrooms: 3 Baths: 3

Sq Footage: 1849

Included: The Del Ray by Celebrity Homes. Volume ceilings welcome you to this truly Spacious Design. Once on the main floor, an Eat-In Island Kitchen with Dining Area is perfect for any growing family. A short step away will lead to a spacious Gathering Room that is sure to impress with its' Electric Linear Fireplace. Need even more space to entertain or just relax, what about finishing the lower level as an additional feature? Owner's Suite is appointed with a walk-in closet, 3/4 Bath with a Dual Vanity. Features of this 3 Bedroom, 2 Bath Home Include: 2 Car Garage with a Garage Door Opener, Refrigerator, Washer/Dryer Package, Quartz Countertops, Luxury Vinyl Panel Flooring (LVP) Package, Sprinkler System, Extended 2-10 Warranty Program, ½ Bath Rough-In, Professionally Installed Blinds, and that's just the start! (Pictures of Model Home) Price may reflect promotional discounts, if applicable