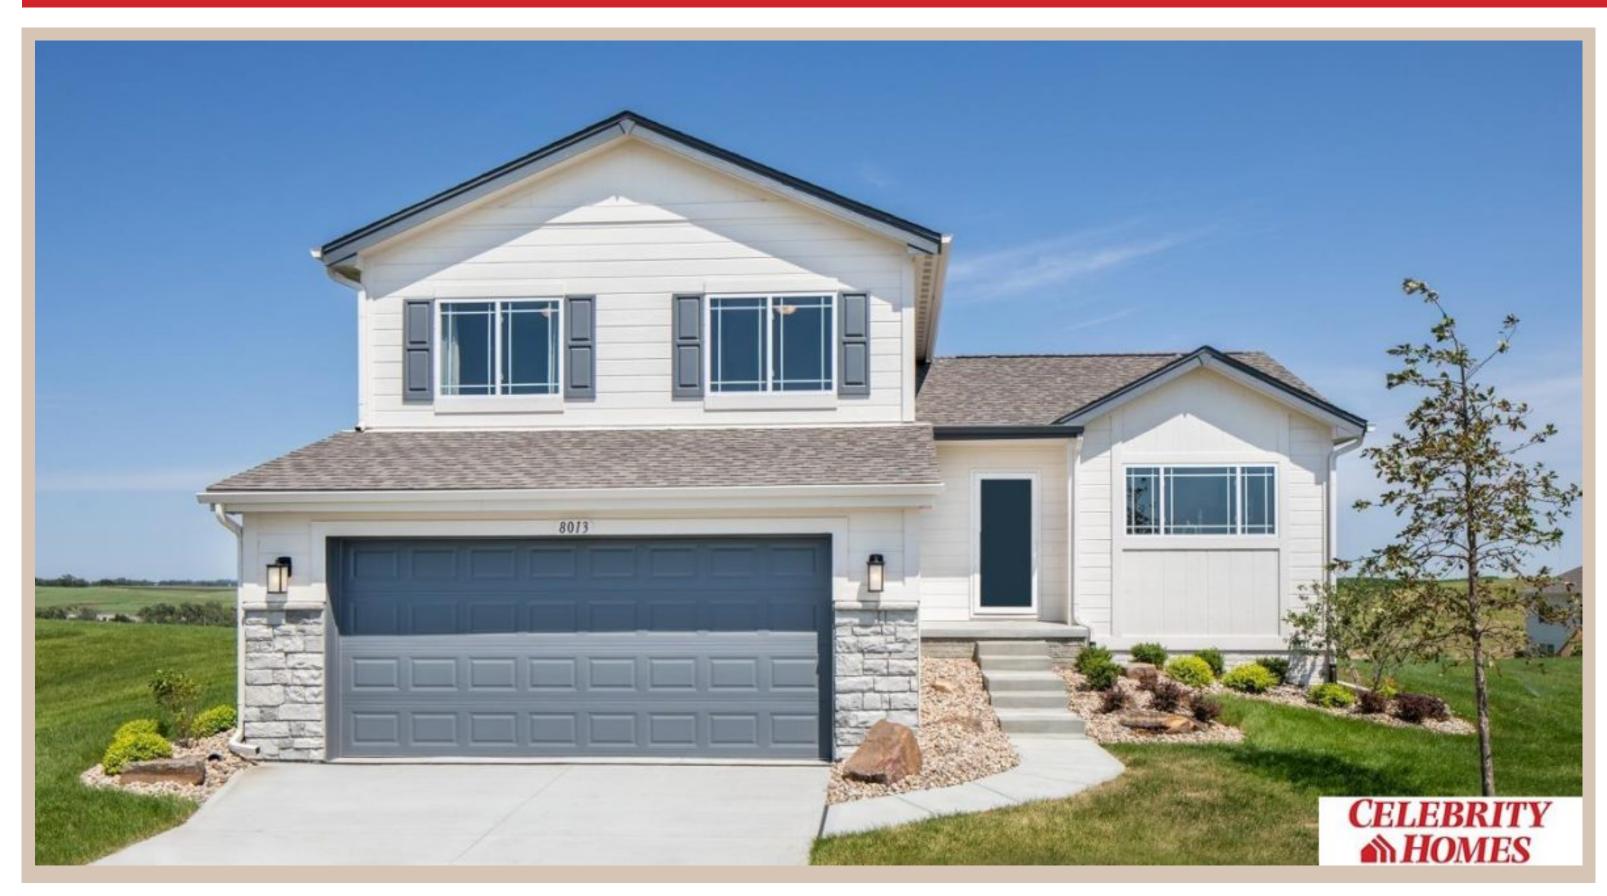

## **Details**

Price: 341900 Style: Tri-Level Floorplan: Del Ray Communities: Deer Crest

Bedrooms: 3 Baths: 3

Sq Footage: 1849

Included: The Del Ray by Celebrity Homes. Volume ceilings welcome you to this truly Spacious Design. Once on the main floor, an Eat-In Island Kitchen with Dining Area is perfect for any growing family. A short step away will lead to a spacious Gathering Room that is sure to impress with its' Electric Linear Fireplace. Need even more space to entertain or just relax, what about finishing the lower level as an additional feature? Owner's Suite is appointed with a walk-in closet, 3/4 Bath with a Dual Vanity. Features of this 3 Bedroom, 2 Bath Home Include: 2 Car Garage with a Garage Door Opener, Refrigerator, Washer/Dryer Package, Quartz Countertops, Luxury Vinyl Panel Flooring (LVP) Package, Sprinkler System, Extended 2-10 Warranty Program, ½ Bath Rough-In, Professionally Installed Blinds, and that's just the start! (Pictures of Model Home) Price may reflect promotional discounts, if applicable