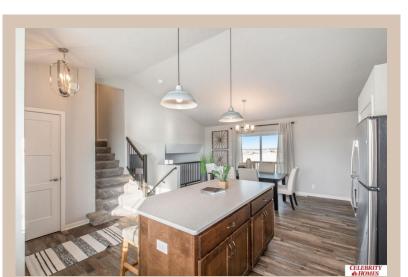

## **Details**

Price: 341900 Style: Tri-Level Floorplan: Del Ray Communities: Deer Crest

Bedrooms: 3 Baths: 3

Sq Footage: 1849

Included: The Del Ray by Celebrity Homes. Volume ceilings welcome you to this truly Spacious Design. Once on the main floor, an Eat-In Island Kitchen with Dining Area is perfect for any growing family. A short step away will lead to a spacious Gathering Room that is sure to impress with its' Electric Linear Fireplace. Need even more space to entertain or just relax, what about finishing the lower level as an additional feature? Owner's Suite is appointed with a walk-in closet, 3/4 Bath with a Dual Vanity. Features of this 3 Bedroom, 2 Bath Home Include: 2 Car Garage with a Garage Door Opener, Refrigerator, Washer/Dryer Package, Quartz Countertops, Luxury Vinyl Panel Flooring (LVP) Package, Sprinkler System, Extended 2-10 Warranty Program, ½ Bath Rough-In, Professionally Installed Blinds, and that's just the start! (Pictures of Model Home) Price may reflect promotional discounts, if applicable