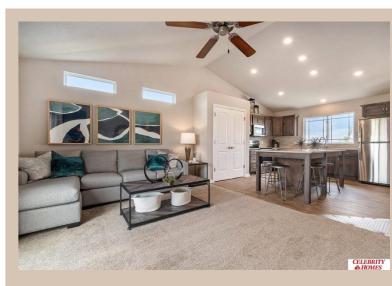

## **Details**

Price: 306900 Style: Multi-Level Floorplan: Linden

Communities : Deer Crest

Bedrooms: 3 Baths: 2

Sq Footage: 1537

Included: Welcome to The Linden by Celebrity Homes. This Open Design begins with a large Gathering Room shared with a spacious Eat-In Island Kitchen. Although already roomy, the raised ceilings of the upper level give the feeling of even more grandeur living space with an Electric Linear Fireplace glowing a flame and blowing warm air to boot. Entertaining and relaxation is easy in the finished lower level. Owner's Suite is appointed with a walk-in closet, 3/4 Bath with a Dual Vanity. Features of this 3 Bedroom, 2 Bath Home Include: Oversized 2 Car Garage with a Garage Door Opener, Refrigerator, Washer/Dryer Package, Quartz Countertops, Luxury Vinyl Panel Flooring (LVP) Package, Sprinkler System, Extended 2-10 Warranty Program, Professionally Installed Blinds, and that's just the start! (Pictures of Model Home) Price may reflect promotional discounts, if