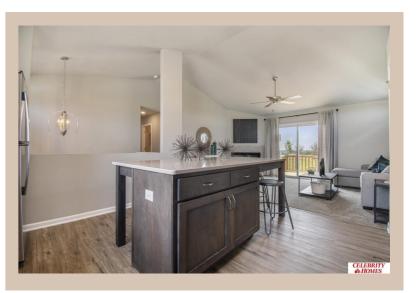

## **Details**

Price: 306900 Style: Multi-Level Floorplan: Linden

Communities : Deer Crest

Bedrooms: 3 Baths: 2

Sq Footage: 1537

Included: Welcome to The Linden by Celebrity Homes. This Open Design begins with a large Gathering Room shared with a spacious Eat-In Island Kitchen. Although already roomy, the raised ceilings of the upper level give the feeling of even more grandeur living space with an Electric Linear Fireplace glowing a flame and blowing warm air to boot. Entertaining and relaxation is easy in the finished lower level. Owner's Suite is appointed with a walk-in closet, 3/4 Bath with a Dual Vanity. Features of this 3 Bedroom, 2 Bath Home Include: Oversized 2 Car Garage with a Garage Door Opener, Refrigerator, Washer/Dryer Package, Quartz Countertops, Luxury Vinyl Panel Flooring (LVP) Package, Sprinkler System, Extended 2-10 Warranty Program, Professionally Installed Blinds, and that's just the start! (Pictures of Model Home) Price may reflect promotional discounts, if