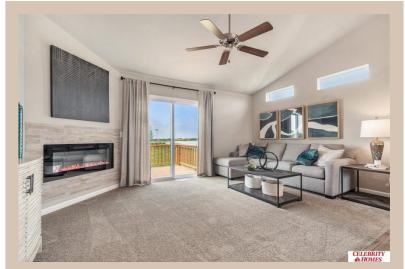

## **Details**

Price: 306900 Style: Multi-Level Floorplan: Linden

Communities : Deer Crest

Bedrooms: 3 Baths: 2

Sq Footage: 1537

Included: Welcome to The Linden by Celebrity Homes. This Open Design begins with a large Gathering Room shared with a spacious Eat-In Island Kitchen. Although already roomy, the raised ceilings of the upper level give the feeling of even more grandeur living space with an Electric Linear Fireplace glowing a flame and blowing warm air to boot. Entertaining and relaxation is easy in the finished lower level. Owner's Suite is appointed with a walk-in closet, 3/4 Bath with a Dual Vanity. Features of this 3 Bedroom, 2 Bath Home Include: Oversized 2 Car Garage with a Garage Door Opener, Refrigerator, Washer/Dryer Package, Quartz Countertops, Luxury Vinyl Panel Flooring (LVP) Package, Sprinkler System, Extended 2-10 Warranty Program, Professionally Installed Blinds, and that's just the start! (Pictures of Model Home) Price may reflect promotional discounts, if