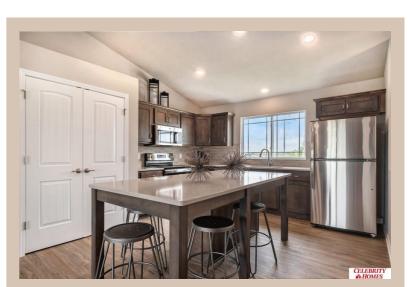

## **Details**

Price: 306900 Style: Multi-Level Floorplan: Linden

Communities : Deer Crest

Bedrooms: 3 Baths: 2

Sq Footage: 1537

Included: Welcome to The Linden by Celebrity Homes. This Open Design begins with a large Gathering Room shared with a spacious Eat-In Island Kitchen. Although already roomy, the raised ceilings of the upper level give the feeling of even more grandeur living space with an Electric Linear Fireplace glowing a flame and blowing warm air to boot. Entertaining and relaxation is easy in the finished lower level. Owner's Suite is appointed with a walk-in closet, 3/4 Bath with a Dual Vanity. Features of this 3 Bedroom, 2 Bath Home Include: Oversized 2 Car Garage with a Garage Door Opener, Refrigerator, Washer/Dryer Package, Quartz Countertops, Luxury Vinyl Panel Flooring (LVP) Package, Sprinkler System, Extended 2-10 Warranty Program, Professionally Installed Blinds, and that's just the start! (Pictures of Model Home) Price may reflect promotional discounts, if