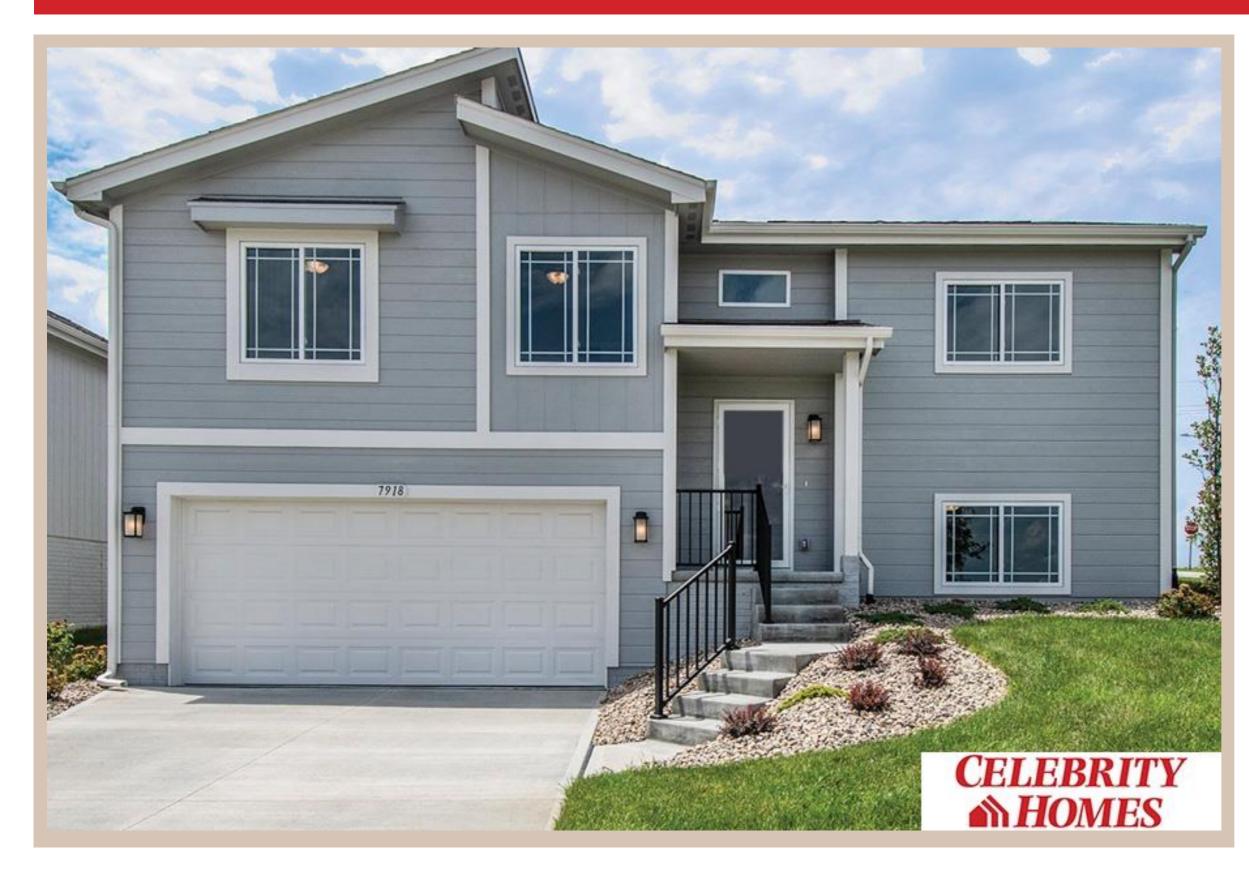

## **Details**

Price: 306900 Style: Multi-Level Floorplan: Linden

Communities : Deer Crest

Bedrooms: 3 Baths: 2

Sq Footage: 1537

Included: Welcome to The Linden by Celebrity Homes. This Open Design begins with a large Gathering Room shared with a spacious Eat-In Island Kitchen. Although already roomy, the raised ceilings of the upper level give the feeling of even more grandeur living space with an Electric Linear Fireplace glowing a flame and blowing warm air to boot. Entertaining and relaxation is easy in the finished lower level. Owner's Suite is appointed with a walk-in closet, 3/4 Bath with a Dual Vanity. Features of this 3 Bedroom, 2 Bath Home Include: Oversized 2 Car Garage with a Garage Door Opener, Refrigerator, Washer/Dryer Package, Quartz Countertops, Luxury Vinyl Panel Flooring (LVP) Package, Sprinkler System, Extended 2-10 Warranty Program, Professionally Installed Blinds, and that's just the start! (Pictures of Model Home) Price may reflect promotional discounts, if