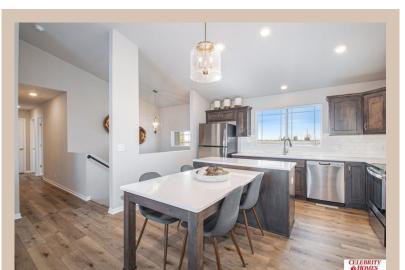

## **Details**

Price: 317400 Style: Multi-Level Floorplan: Santee

Communities : Deer Crest

Bedrooms: 3 Baths: 2

Sq Footage: 1621

Included: Welcome to The Santee by Celebrity Homes. This Open Design begins with a large Gathering Room shared with a spacious Eat-In Island Kitchen. The newly designed island is a MUST SEE! The Gathering Room is perfect for entertaining or just relaxing with its' Electric Linear Fireplace. Need a little more space? The finished lower level is just perfect! Owner's Suite is appointed with 2 walk-in closets, 3/4 Bath with a Dual Vanity. Features of this 3 Bedroom, 2 Bath Home Include: Oversized 2 Car Garage with a Garage Door Opener, Refrigerator, Washer/Dryer Package, Quartz Countertops, Luxury Vinyl Panel Flooring (LVP) Package, Sprinkler System, Extended 2-10 Warranty Program, Professionally Installed Blinds, and that's just the start! (Pictures of Model Home) Price may reflect promotional discounts, if applicable Estimate Completion: 180 Days