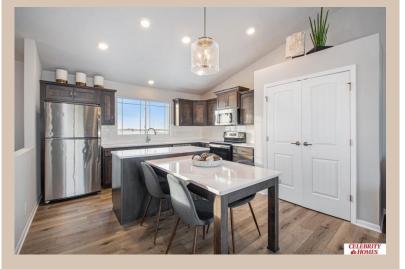

## **Details**

Price: 317400 Style: Multi-Level Floorplan: Santee

Communities : Deer Crest

Bedrooms: 3 Baths: 2

Sq Footage: 1621

Included: Welcome to The Santee by Celebrity Homes. This Open Design begins with a large Gathering Room shared with a spacious Eat-In Island Kitchen. The newly designed island is a MUST SEE! The Gathering Room is perfect for entertaining or just relaxing with its' Electric Linear Fireplace. Need a little more space? The finished lower level is just perfect! Owner's Suite is appointed with 2 walk-in closets, 3/4 Bath with a Dual Vanity. Features of this 3 Bedroom, 2 Bath Home Include: Oversized 2 Car Garage with a Garage Door Opener, Refrigerator, Washer/Dryer Package, Quartz Countertops, Luxury Vinyl Panel Flooring (LVP) Package, Sprinkler System, Extended 2-10 Warranty Program, Professionally Installed Blinds, and that's just the start! (Pictures of Model Home) Price may reflect promotional discounts, if applicable Estimate Completion: 180 Days