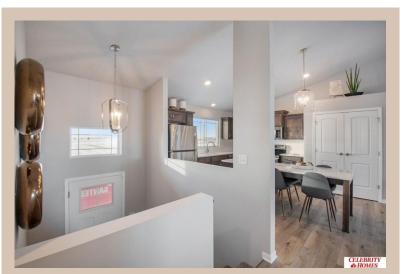

## **Details**

Price: 317400 Style: Multi-Level Floorplan: Santee

Communities : Deer Crest

Bedrooms: 3 Baths: 2

Sq Footage: 1621

Included: Welcome to The Santee by Celebrity Homes. This Open Design begins with a large Gathering Room shared with a spacious Eat-In Island Kitchen. The newly designed island is a MUST SEE! The Gathering Room is perfect for entertaining or just relaxing with its' Electric Linear Fireplace. Need a little more space? The finished lower level is just perfect! Owner's Suite is appointed with 2 walk-in closets, 3/4 Bath with a Dual Vanity. Features of this 3 Bedroom, 2 Bath Home Include: Oversized 2 Car Garage with a Garage Door Opener, Refrigerator, Washer/Dryer Package, Quartz Countertops, Luxury Vinyl Panel Flooring (LVP) Package, Sprinkler System, Extended 2-10 Warranty Program, Professionally Installed Blinds, and that's just the start! (Pictures of Model Home) Price may reflect promotional discounts, if applicable Estimate Completion: 180 Days