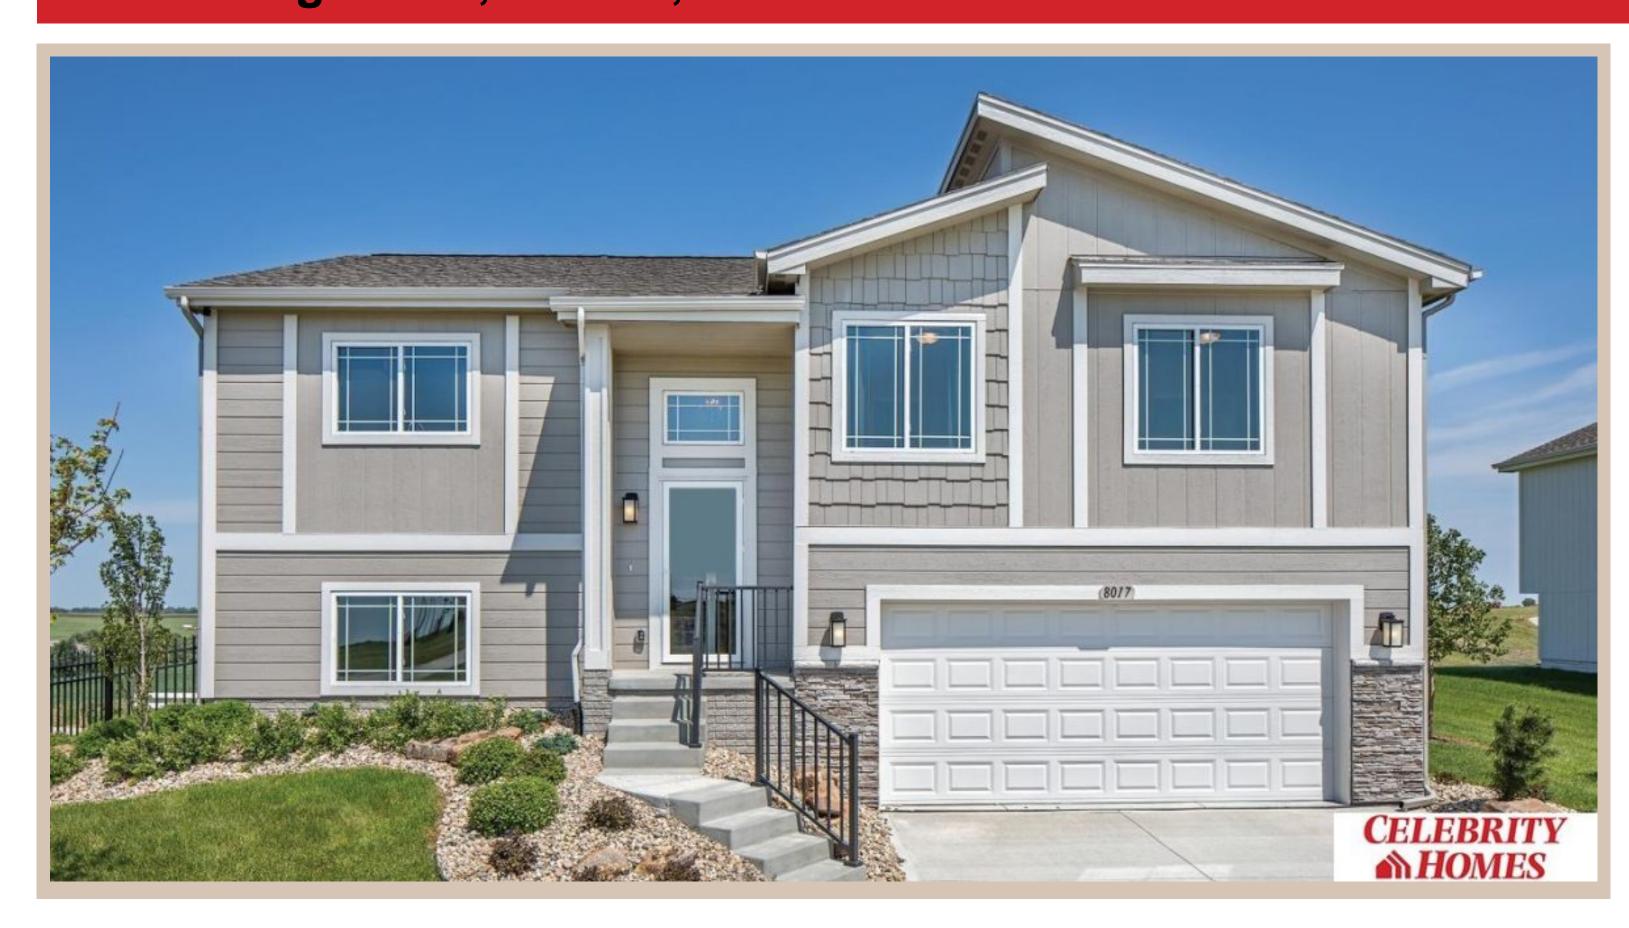

## **Details**

Price: 317400 Style: Multi-Level Floorplan: Santee

Communities : Deer Crest

Bedrooms: 3 Baths: 2

Sq Footage: 1621

Included: Welcome to The Santee by Celebrity Homes. This Open Design begins with a large Gathering Room shared with a spacious Eat-In Island Kitchen. The newly designed island is a MUST SEE! The Gathering Room is perfect for entertaining or just relaxing with its' Electric Linear Fireplace. Need a little more space? The finished lower level is just perfect! Owner's Suite is appointed with 2 walk-in closets, 3/4 Bath with a Dual Vanity. Features of this 3 Bedroom, 2 Bath Home Include: Oversized 2 Car Garage with a Garage Door Opener, Refrigerator, Washer/Dryer Package, Quartz Countertops, Luxury Vinyl Panel Flooring (LVP) Package, Sprinkler System, Extended 2-10 Warranty Program, Professionally Installed Blinds, and that's just the start! (Pictures of Model Home) Price may reflect promotional discounts, if applicable Estimate Completion: 180 Days