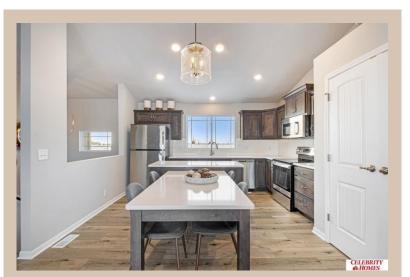

## **Details**

Price: 317400 Style: Multi-Level Floorplan: Santee

Communities : Deer Crest

Bedrooms: 3 Baths: 2

Sq Footage: 1621

Included: Welcome to The Santee by Celebrity Homes. This Open Design begins with a large Gathering Room shared with a spacious Eat-In Island Kitchen. The newly designed island is a MUST SEE! The Gathering Room is perfect for entertaining or just relaxing with its' Electric Linear Fireplace. Need a little more space? The finished lower level is just perfect! Owner's Suite is appointed with 2 walk-in closets, 3/4 Bath with a Dual Vanity. Features of this 3 Bedroom, 2 Bath Home Include: Oversized 2 Car Garage with a Garage Door Opener, Refrigerator, Washer/Dryer Package, Quartz Countertops, Luxury Vinyl Panel Flooring (LVP) Package, Sprinkler System, Extended 2-10 Warranty Program, Professionally Installed Blinds, and that's just the start! (Pictures of Model Home) Price may reflect promotional discounts, if applicable Estimate Completion: 180 Days