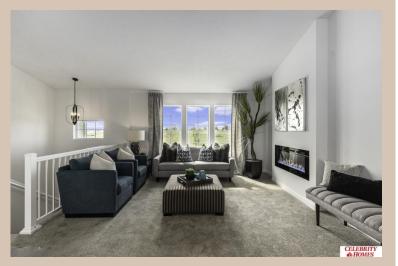

## **Details**

Price: 316900 Style: Multi-Level Floorplan: Vista

Communities : Deer Crest

Bedrooms: 3 Baths: 2

Sq Footage: 1621

Included: Welcome to The Vista by Celebrity Homes. This Open Design begins with a large Gathering Room shared with a spacious Eat-In Island Kitchen. The Gathering Room is perfect for entertaining or just relaxing with its' Electric Linear Fireplace. Need a little more space? The finished lower level is just perfect! Owner's Suite is appointed with 2 walk-in closets, ¾ Bath with a Dual Vanity. Features of this 3 Bedroom, 2 Bath Home Include: Oversized 2 Car Garage with a Garage Door Opener, Refrigerator, Washer/Dryer Package, Quartz Countertops, Luxury Vinyl Panel Flooring (LVP) Package, Sprinkler System, Extended 2-10 Warranty Program, Professionally Installed Blinds, and that's just the start! (Pictures of Model Home) Price may reflect promotional discounts, if applicable