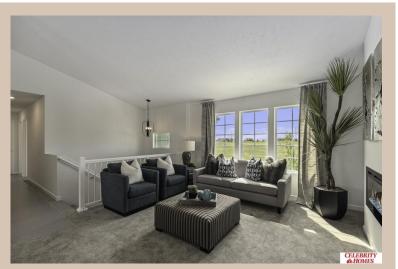

## **Details**

Price: 316900 Style: Multi-Level Floorplan: Vista

Communities : Deer Crest

Bedrooms: 3 Baths: 2

Sq Footage: 1621

Included: Welcome to The Vista by Celebrity Homes. This Open Design begins with a large Gathering Room shared with a spacious Eat-In Island Kitchen. The Gathering Room is perfect for entertaining or just relaxing with its' Electric Linear Fireplace. Need a little more space? The finished lower level is just perfect! Owner's Suite is appointed with 2 walk-in closets, ¾ Bath with a Dual Vanity. Features of this 3 Bedroom, 2 Bath Home Include: Oversized 2 Car Garage with a Garage Door Opener, Refrigerator, Washer/Dryer Package, Quartz Countertops, Luxury Vinyl Panel Flooring (LVP) Package, Sprinkler System, Extended 2-10 Warranty Program, Professionally Installed Blinds, and that's just the start! (Pictures of Model Home) Price may reflect promotional discounts, if applicable