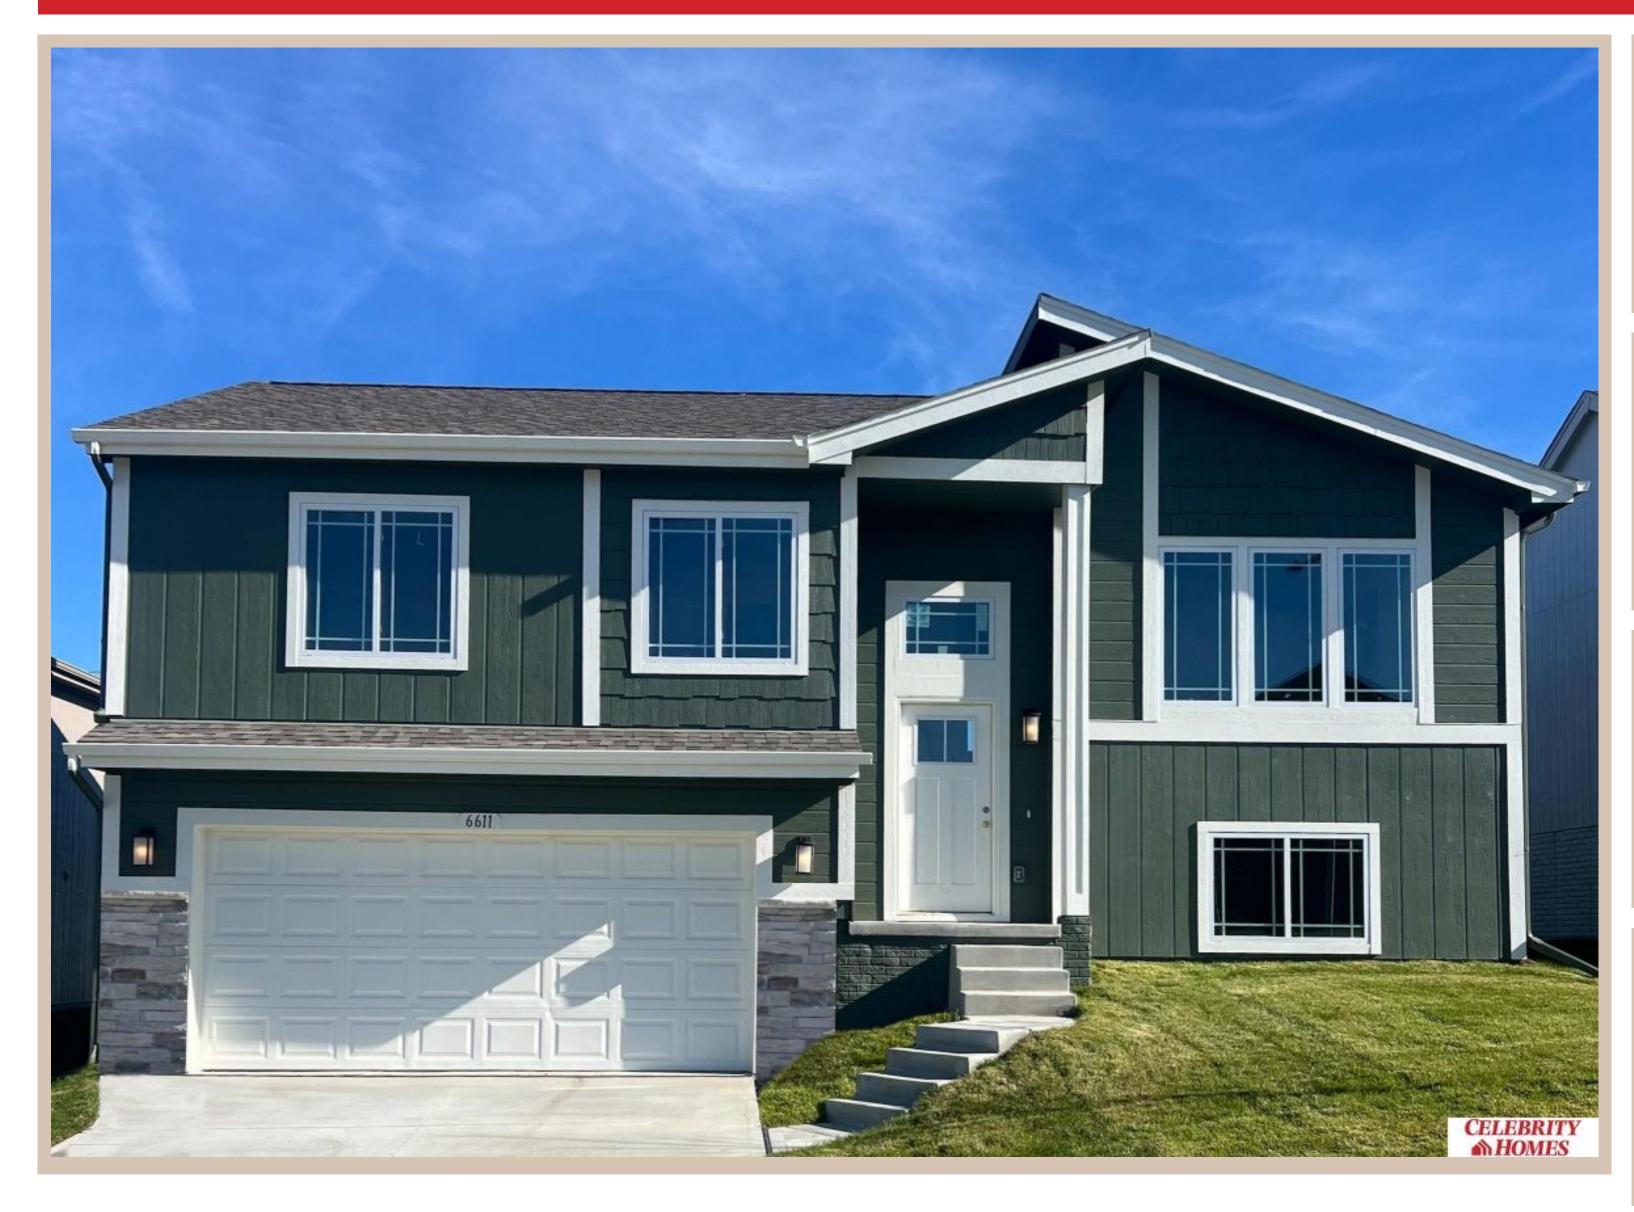

## **Details**

Price: 316900 Style: Multi-Level Floorplan: Vista

Communities : Deer Crest

Bedrooms: 3 Baths: 2

Sq Footage: 1621

Included: Welcome to The Vista by Celebrity Homes. This Open Design begins with a large Gathering Room shared with a spacious Eat-In Island Kitchen. The Gathering Room is perfect for entertaining or just relaxing with its' Electric Linear Fireplace. Need a little more space? The finished lower level is just perfect! Owner's Suite is appointed with 2 walk-in closets, ¾ Bath with a Dual Vanity. Features of this 3 Bedroom, 2 Bath Home Include: Oversized 2 Car Garage with a Garage Door Opener, Refrigerator, Washer/Dryer Package, Quartz Countertops, Luxury Vinyl Panel Flooring (LVP) Package, Sprinkler System, Extended 2-10 Warranty Program, Professionally Installed Blinds, and that's just the start! (Pictures of Model Home) Price may reflect promotional discounts, if applicable