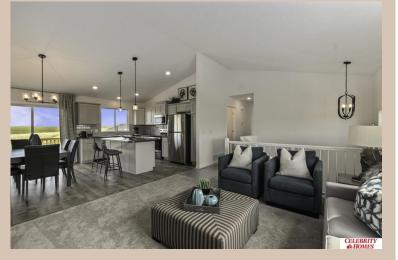

## **Details**

Price: 316900 Style: Multi-Level Floorplan: Vista

Communities : Deer Crest

Bedrooms: 3 Baths: 2

Sq Footage: 1621

Included: Welcome to The Vista by Celebrity Homes. This Open Design begins with a large Gathering Room shared with a spacious Eat-In Island Kitchen. The Gathering Room is perfect for entertaining or just relaxing with its' Electric Linear Fireplace. Need a little more space? The finished lower level is just perfect! Owner's Suite is appointed with 2 walk-in closets, ¾ Bath with a Dual Vanity. Features of this 3 Bedroom, 2 Bath Home Include: Oversized 2 Car Garage with a Garage Door Opener, Refrigerator, Washer/Dryer Package, Quartz Countertops, Luxury Vinyl Panel Flooring (LVP) Package, Sprinkler System, Extended 2-10 Warranty Program, Professionally Installed Blinds, and that's just the start! (Pictures of Model Home) Price may reflect promotional discounts, if applicable