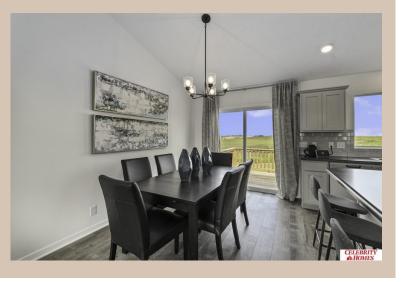

## **Details**

Price: 316900 Style: Multi-Level Floorplan: Vista

Communities : Deer Crest

Bedrooms: 3 Baths: 2

Sq Footage: 1621

Included: Welcome to The Vista by Celebrity Homes. This Open Design begins with a large Gathering Room shared with a spacious Eat-In Island Kitchen. The Gathering Room is perfect for entertaining or just relaxing with its' Electric Linear Fireplace. Need a little more space? The finished lower level is just perfect! Owner's Suite is appointed with 2 walk-in closets, ¾ Bath with a Dual Vanity. Features of this 3 Bedroom, 2 Bath Home Include: Oversized 2 Car Garage with a Garage Door Opener, Refrigerator, Washer/Dryer Package, Quartz Countertops, Luxury Vinyl Panel Flooring (LVP) Package, Sprinkler System, Extended 2-10 Warranty Program, Professionally Installed Blinds, and that's just the start! (Pictures of Model Home) Price may reflect promotional discounts, if applicable