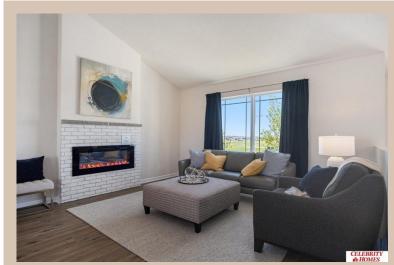

## Details

Price: 325400
Style: Multi-Level
Floorplan: Carlton
Communities: Deer Crest

Bedrooms: 3 Baths: 2

Sq Footage: 1732

Included: Welcome to The Carlton by Celebrity Homes. An Open Foyer welcomes you to this truly Spacious Design. Once on the main floor, the Gathering Room is sure to impress with its' high ceilings and Electric Linear Fireplace. An Eat-In Island Kitchen with Dining Area is perfect for a growing family. Need to entertain or just relax, the finished lower lever is PERFECT! And the additional daylight windows are the magic touch. Owner's Suite is appointed with a walk-in closet, 3/4 Bath with a Dual Vanity. Features of this 3 Bedroom, 2 Bath Home Include: Oversized 2 Car Garage with a Garage Door Opener, Refrigerator, Washer/Dryer Package, Quartz Countertops, Luxury Vinyl Panel Flooring (LVP) Package, Sprinkler System, Extended 2-10 Warranty Program, ½ Bath Rough-In, Professionally Installed Blinds, and that's just the start! (Pictures of Model Home) Price may reflect promotional discounts, if applicable Estimate Completion: 180 Days