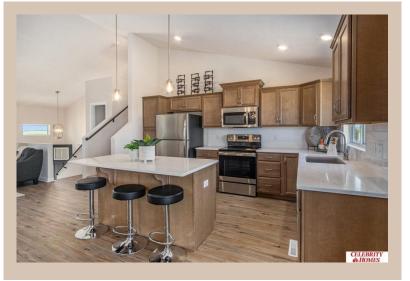

## Details

Price: 325400
Style: Multi-Level
Floorplan: Carlton
Communities: Deer Crest

Bedrooms: 3 Baths: 2

Sq Footage: 1732

Included: Welcome to The Carlton by Celebrity Homes. An Open Foyer welcomes you to this truly Spacious Design. Once on the main floor, the Gathering Room is sure to impress with its' high ceilings and Electric Linear Fireplace. An Eat-In Island Kitchen with Dining Area is perfect for a growing family. Need to entertain or just relax, the finished lower lever is PERFECT! And the additional daylight windows are the magic touch. Owner's Suite is appointed with a walk-in closet, 3/4 Bath with a Dual Vanity. Features of this 3 Bedroom, 2 Bath Home Include: Oversized 2 Car Garage with a Garage Door Opener, Refrigerator, Washer/Dryer Package, Quartz Countertops, Luxury Vinyl Panel Flooring (LVP) Package, Sprinkler System, Extended 2-10 Warranty Program, ½ Bath Rough-In, Professionally Installed Blinds, and that's just the start! (Pictures of Model Home) Price may reflect promotional discounts, if applicable Estimate Completion: 180 Days