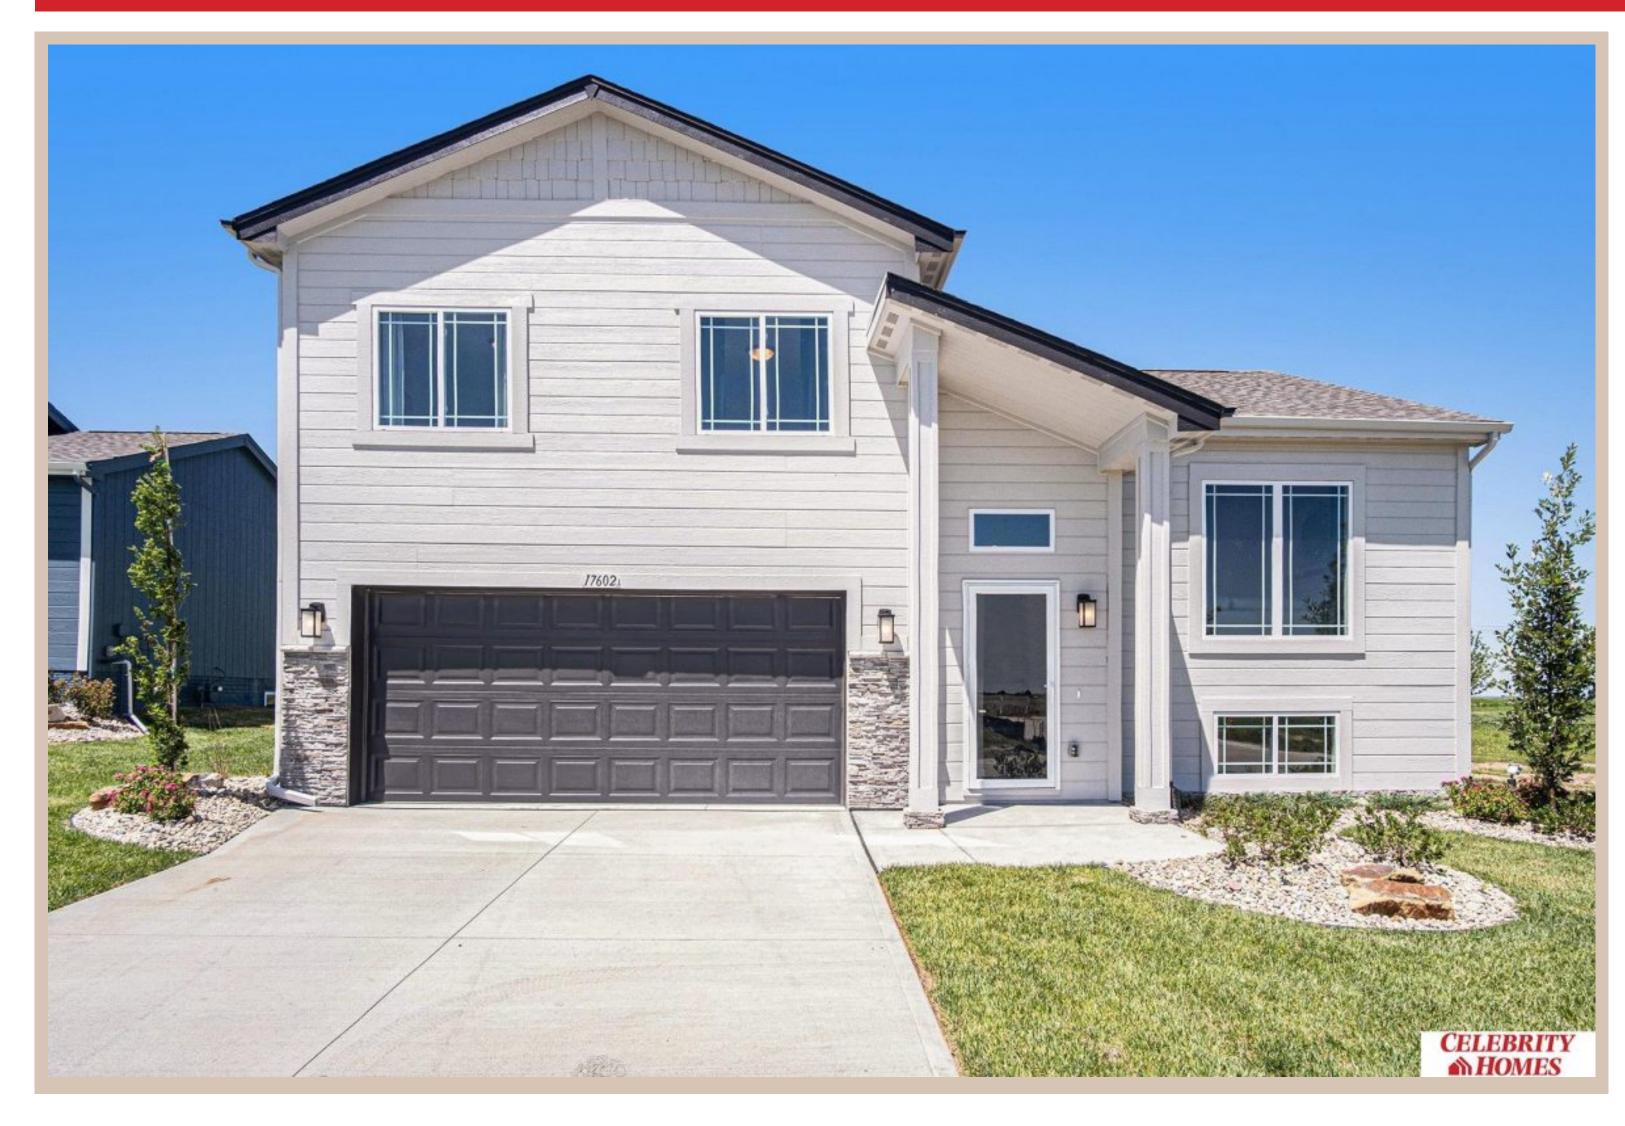

## Details

Price: 325400
Style: Multi-Level
Floorplan: Carlton
Communities: Deer Crest

Bedrooms: 3 Baths: 2

Sq Footage: 1732

Included: Welcome to The Carlton by Celebrity Homes. An Open Foyer welcomes you to this truly Spacious Design. Once on the main floor, the Gathering Room is sure to impress with its' high ceilings and Electric Linear Fireplace. An Eat-In Island Kitchen with Dining Area is perfect for a growing family. Need to entertain or just relax, the finished lower lever is PERFECT! And the additional daylight windows are the magic touch. Owner's Suite is appointed with a walk-in closet, 3/4 Bath with a Dual Vanity. Features of this 3 Bedroom, 2 Bath Home Include: Oversized 2 Car Garage with a Garage Door Opener, Refrigerator, Washer/Dryer Package, Quartz Countertops, Luxury Vinyl Panel Flooring (LVP) Package, Sprinkler System, Extended 2-10 Warranty Program, ½ Bath Rough-In, Professionally Installed Blinds, and that's just the start! (Pictures of Model Home) Price may reflect promotional discounts, if applicable Estimate Completion: 180 Days