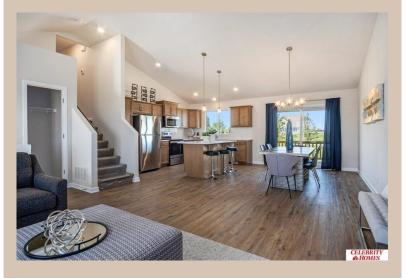

## Details

Price: 325400
Style: Multi-Level
Floorplan: Carlton
Communities: Deer Crest

Bedrooms: 3 Baths: 2

Sq Footage: 1732

Included: Welcome to The Carlton by Celebrity Homes. An Open Foyer welcomes you to this truly Spacious Design. Once on the main floor, the Gathering Room is sure to impress with its' high ceilings and Electric Linear Fireplace. An Eat-In Island Kitchen with Dining Area is perfect for a growing family. Need to entertain or just relax, the finished lower lever is PERFECT! And the additional daylight windows are the magic touch. Owner's Suite is appointed with a walk-in closet, 3/4 Bath with a Dual Vanity. Features of this 3 Bedroom, 2 Bath Home Include: Oversized 2 Car Garage with a Garage Door Opener, Refrigerator, Washer/Dryer Package, Quartz Countertops, Luxury Vinyl Panel Flooring (LVP) Package, Sprinkler System, Extended 2-10 Warranty Program, ½ Bath Rough-In, Professionally Installed Blinds, and that's just the start! (Pictures of Model Home) Price may reflect promotional discounts, if applicable Estimate Completion: 180 Days