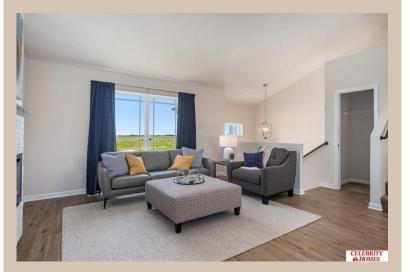

## Details

Price: 325400
Style: Multi-Level
Floorplan: Carlton
Communities: Deer Crest

Bedrooms: 3 Baths: 2

Sq Footage: 1732

Included: Welcome to The Carlton by Celebrity Homes. An Open Foyer welcomes you to this truly Spacious Design. Once on the main floor, the Gathering Room is sure to impress with its' high ceilings and Electric Linear Fireplace. An Eat-In Island Kitchen with Dining Area is perfect for a growing family. Need to entertain or just relax, the finished lower lever is PERFECT! And the additional daylight windows are the magic touch. Owner's Suite is appointed with a walk-in closet, 3/4 Bath with a Dual Vanity. Features of this 3 Bedroom, 2 Bath Home Include: Oversized 2 Car Garage with a Garage Door Opener, Refrigerator, Washer/Dryer Package, Quartz Countertops, Luxury Vinyl Panel Flooring (LVP) Package, Sprinkler System, Extended 2-10 Warranty Program, ½ Bath Rough-In, Professionally Installed Blinds, and that's just the start! (Pictures of Model Home) Price may reflect promotional discounts, if applicable Estimate Completion: 180 Days