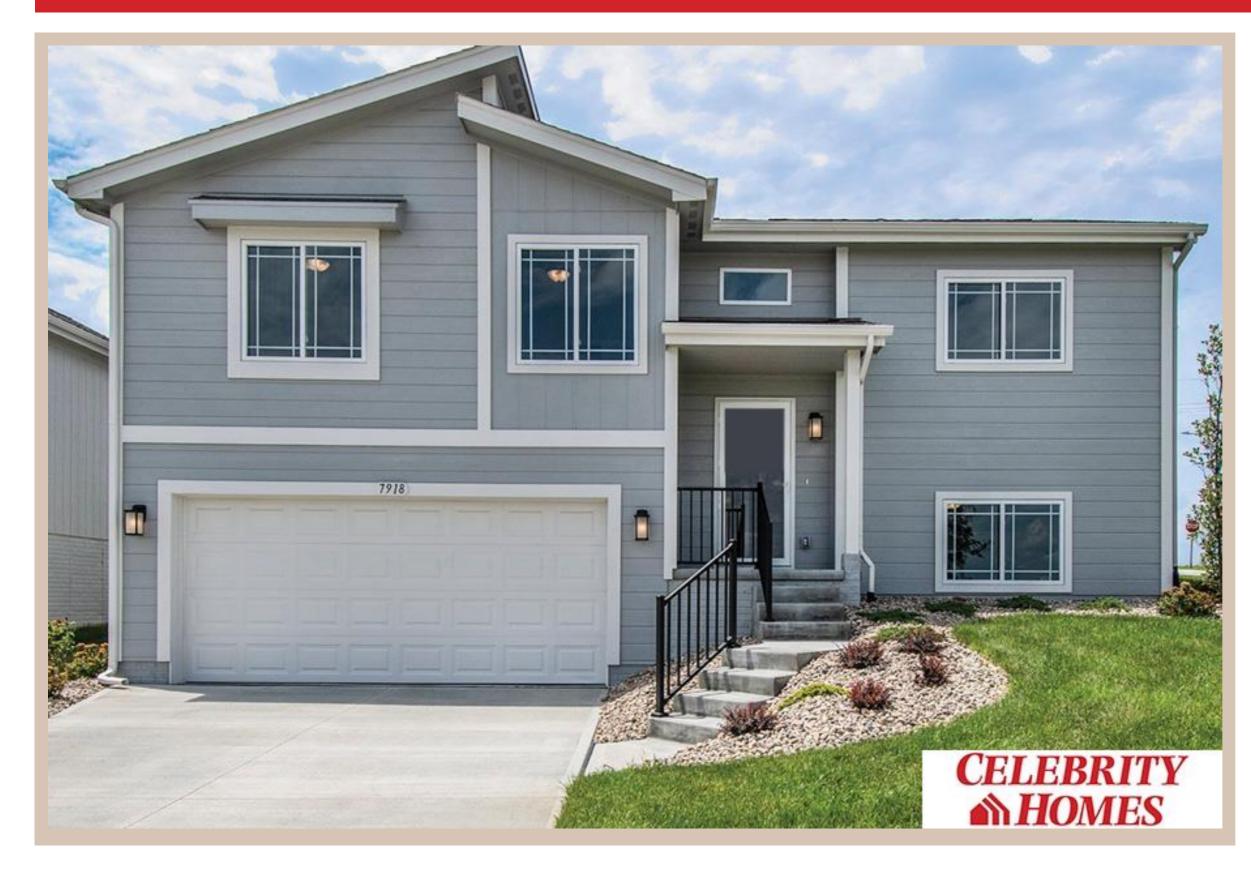

## **Details**

Price: 307400 Style: Multi-Level Floorplan: Linden

Communities : Deer Crest

Bedrooms: 3 Baths: 2

Sq Footage: 1537

Included: Welcome to The Linden by Celebrity Homes. This Open Design begins with a large Gathering Room shared with a spacious Eat-In Island Kitchen. Although already roomy, the raised ceilings of the upper level give the feeling of even more grandeur living space with an Electric Linear Fireplace glowing a flame and blowing warm air to boot. Entertaining and relaxation is easy in the finished lower level. Owner's Suite is appointed with a walk-in closet, 3/4 Bath with a Dual Vanity. Features of this 3 Bedroom, 2 Bath Home Include: Oversized 2 Car Garage with a Garage Door Opener, Refrigerator, Washer/Dryer Package, Quartz Countertops, Luxury Vinyl Panel Flooring (LVP) Package, Sprinkler System, Extended 2-10 Warranty Program, Professionally Installed Blinds, and that's just the start! (Pictures of Model Home) Price may reflect promotional discounts, if