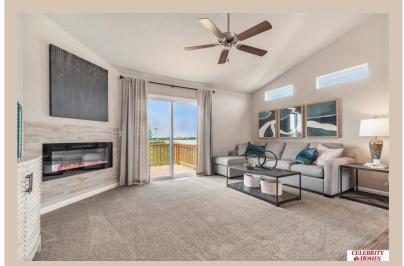

## **Details**

Price: 307400 Style: Multi-Level Floorplan: Linden

Communities : Deer Crest

Bedrooms: 3 Baths: 2

Sq Footage: 1537

Included: Welcome to The Linden by Celebrity Homes. This Open Design begins with a large Gathering Room shared with a spacious Eat-In Island Kitchen. Although already roomy, the raised ceilings of the upper level give the feeling of even more grandeur living space with an Electric Linear Fireplace glowing a flame and blowing warm air to boot. Entertaining and relaxation is easy in the finished lower level. Owner's Suite is appointed with a walk-in closet, 3/4 Bath with a Dual Vanity. Features of this 3 Bedroom, 2 Bath Home Include: Oversized 2 Car Garage with a Garage Door Opener, Refrigerator, Washer/Dryer Package, Quartz Countertops, Luxury Vinyl Panel Flooring (LVP) Package, Sprinkler System, Extended 2-10 Warranty Program, Professionally Installed Blinds, and that's just the start! (Pictures of Model Home) Price may reflect promotional discounts, if