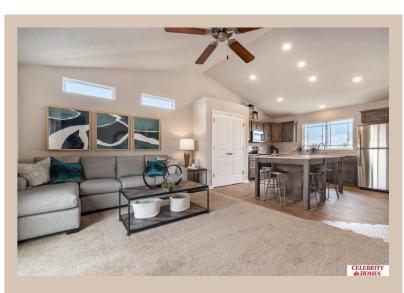

## **Details**

Price: 307400 Style: Multi-Level Floorplan: Linden

Communities : Deer Crest

Bedrooms: 3 Baths: 2

Sq Footage: 1537

Included: Welcome to The Linden by Celebrity Homes. This Open Design begins with a large Gathering Room shared with a spacious Eat-In Island Kitchen. Although already roomy, the raised ceilings of the upper level give the feeling of even more grandeur living space with an Electric Linear Fireplace glowing a flame and blowing warm air to boot. Entertaining and relaxation is easy in the finished lower level. Owner's Suite is appointed with a walk-in closet, 3/4 Bath with a Dual Vanity. Features of this 3 Bedroom, 2 Bath Home Include: Oversized 2 Car Garage with a Garage Door Opener, Refrigerator, Washer/Dryer Package, Quartz Countertops, Luxury Vinyl Panel Flooring (LVP) Package, Sprinkler System, Extended 2-10 Warranty Program, Professionally Installed Blinds, and that's just the start! (Pictures of Model Home) Price may reflect promotional discounts, if