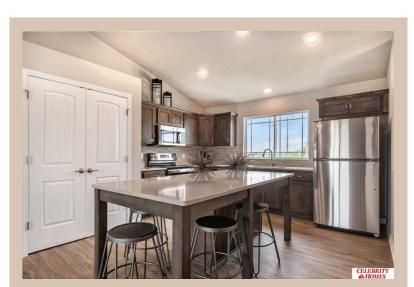

## **Details**

Price: 307400 Style: Multi-Level Floorplan: Linden

Communities : Deer Crest

Bedrooms: 3 Baths: 2

Sq Footage: 1537

Included: Welcome to The Linden by Celebrity Homes. This Open Design begins with a large Gathering Room shared with a spacious Eat-In Island Kitchen. Although already roomy, the raised ceilings of the upper level give the feeling of even more grandeur living space with an Electric Linear Fireplace glowing a flame and blowing warm air to boot. Entertaining and relaxation is easy in the finished lower level. Owner's Suite is appointed with a walk-in closet, 3/4 Bath with a Dual Vanity. Features of this 3 Bedroom, 2 Bath Home Include: Oversized 2 Car Garage with a Garage Door Opener, Refrigerator, Washer/Dryer Package, Quartz Countertops, Luxury Vinyl Panel Flooring (LVP) Package, Sprinkler System, Extended 2-10 Warranty Program, Professionally Installed Blinds, and that's just the start! (Pictures of Model Home) Price may reflect promotional discounts, if