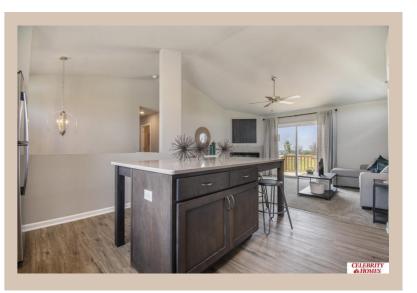

## **Details**

Price: 307400 Style: Multi-Level Floorplan: Linden

Communities : Deer Crest

Bedrooms: 3 Baths: 2

Sq Footage: 1537

Included: Welcome to The Linden by Celebrity Homes. This Open Design begins with a large Gathering Room shared with a spacious Eat-In Island Kitchen. Although already roomy, the raised ceilings of the upper level give the feeling of even more grandeur living space with an Electric Linear Fireplace glowing a flame and blowing warm air to boot. Entertaining and relaxation is easy in the finished lower level. Owner's Suite is appointed with a walk-in closet, 3/4 Bath with a Dual Vanity. Features of this 3 Bedroom, 2 Bath Home Include: Oversized 2 Car Garage with a Garage Door Opener, Refrigerator, Washer/Dryer Package, Quartz Countertops, Luxury Vinyl Panel Flooring (LVP) Package, Sprinkler System, Extended 2-10 Warranty Program, Professionally Installed Blinds, and that's just the start! (Pictures of Model Home) Price may reflect promotional discounts, if