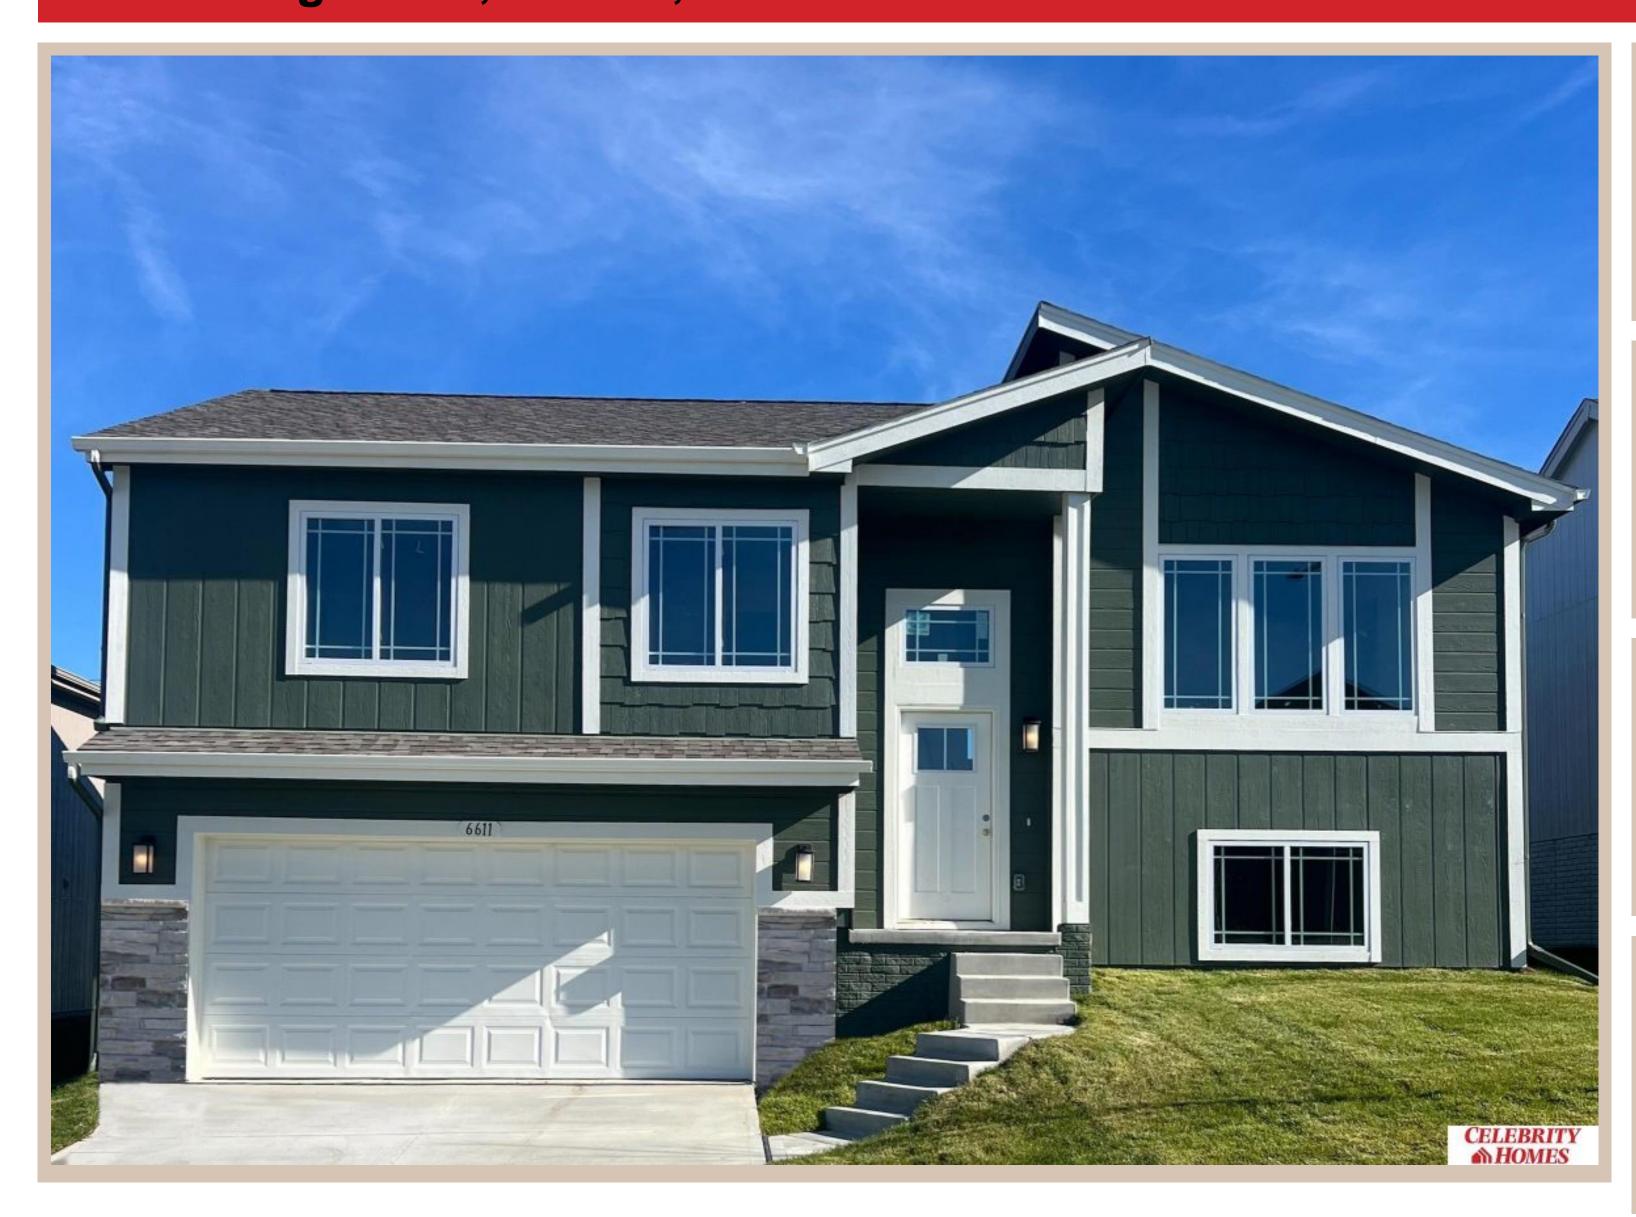

## 11060 Craig Street, Omaha, Ne 68142

## **Details**

Price: 320400 Style: Multi-Level Floorplan: Vista

Communities : Deer Crest

Bedrooms: 3 Baths: 2

Sq Footage: 1621

Included: Welcome to The Vista by Celebrity Homes. This Open Design begins with a large Gathering Room shared with a spacious Eat-In Island Kitchen. The Gathering Room is perfect for entertaining or just relaxing with its' Electric Linear Fireplace. Need a little more space? The finished lower level is just perfect! Owner's Suite is appointed with 2 walk-in closets, ¾ Bath with a Dual Vanity. Features of this 3 Bedroom, 2 Bath Home Include: Oversized 2 Car Garage with a Garage Door Opener, Refrigerator, Washer/Dryer Package, Quartz Countertops, Luxury Vinyl Panel Flooring (LVP) Package, Sprinkler System, Extended 2-10 Warranty Program, Professionally Installed Blinds, and that's just the start! (Pictures of Model Home) Price may reflect promotional discounts, if applicable