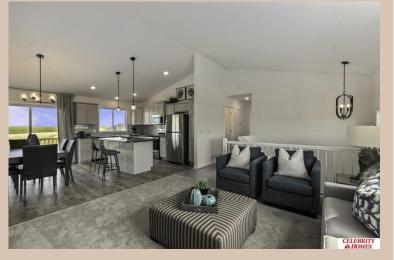

## **Details**

Price: 320400 Style: Multi-Level Floorplan: Vista

Communities : Deer Crest

Bedrooms: 3 Baths: 2

Sq Footage: 1621

Included: Welcome to The Vista by Celebrity Homes. This Open Design begins with a large Gathering Room shared with a spacious Eat-In Island Kitchen. The Gathering Room is perfect for entertaining or just relaxing with its' Electric Linear Fireplace. Need a little more space? The finished lower level is just perfect! Owner's Suite is appointed with 2 walk-in closets, ¾ Bath with a Dual Vanity. Features of this 3 Bedroom, 2 Bath Home Include: Oversized 2 Car Garage with a Garage Door Opener, Refrigerator, Washer/Dryer Package, Quartz Countertops, Luxury Vinyl Panel Flooring (LVP) Package, Sprinkler System, Extended 2-10 Warranty Program, Professionally Installed Blinds, and that's just the start! (Pictures of Model Home) Price may reflect promotional discounts, if applicable