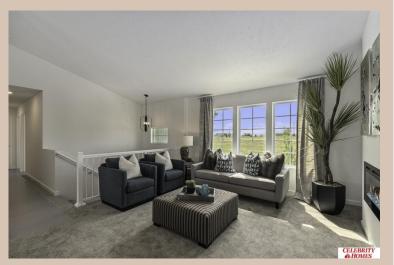

## **Details**

Price: 320400 Style: Multi-Level Floorplan: Vista

Communities : Deer Crest

Bedrooms: 3 Baths: 2

Sq Footage: 1621

Included: Welcome to The Vista by Celebrity Homes. This Open Design begins with a large Gathering Room shared with a spacious Eat-In Island Kitchen. The Gathering Room is perfect for entertaining or just relaxing with its' Electric Linear Fireplace. Need a little more space? The finished lower level is just perfect! Owner's Suite is appointed with 2 walk-in closets, ¾ Bath with a Dual Vanity. Features of this 3 Bedroom, 2 Bath Home Include: Oversized 2 Car Garage with a Garage Door Opener, Refrigerator, Washer/Dryer Package, Quartz Countertops, Luxury Vinyl Panel Flooring (LVP) Package, Sprinkler System, Extended 2-10 Warranty Program, Professionally Installed Blinds, and that's just the start! (Pictures of Model Home) Price may reflect promotional discounts, if applicable