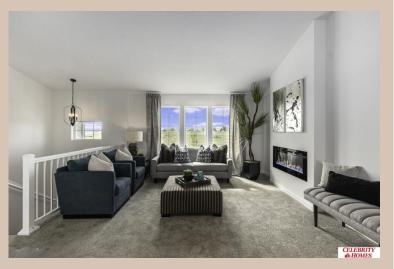

## **Details**

Price: 320400 Style: Multi-Level Floorplan: Vista

Communities : Deer Crest

Bedrooms: 3 Baths: 2

Sq Footage: 1621

Included: Welcome to The Vista by Celebrity Homes. This Open Design begins with a large Gathering Room shared with a spacious Eat-In Island Kitchen. The Gathering Room is perfect for entertaining or just relaxing with its' Electric Linear Fireplace. Need a little more space? The finished lower level is just perfect! Owner's Suite is appointed with 2 walk-in closets, ¾ Bath with a Dual Vanity. Features of this 3 Bedroom, 2 Bath Home Include: Oversized 2 Car Garage with a Garage Door Opener, Refrigerator, Washer/Dryer Package, Quartz Countertops, Luxury Vinyl Panel Flooring (LVP) Package, Sprinkler System, Extended 2-10 Warranty Program, Professionally Installed Blinds, and that's just the start! (Pictures of Model Home) Price may reflect promotional discounts, if applicable