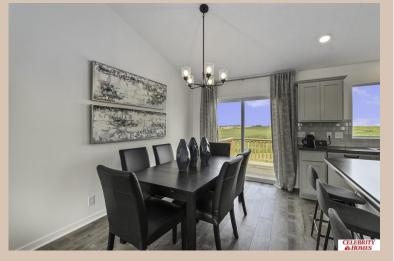

## **Details**

Price: 320400 Style: Multi-Level Floorplan: Vista

Communities : Deer Crest

Bedrooms: 3 Baths: 2

Sq Footage: 1621

Included: Welcome to The Vista by Celebrity Homes. This Open Design begins with a large Gathering Room shared with a spacious Eat-In Island Kitchen. The Gathering Room is perfect for entertaining or just relaxing with its' Electric Linear Fireplace. Need a little more space? The finished lower level is just perfect! Owner's Suite is appointed with 2 walk-in closets, ¾ Bath with a Dual Vanity. Features of this 3 Bedroom, 2 Bath Home Include: Oversized 2 Car Garage with a Garage Door Opener, Refrigerator, Washer/Dryer Package, Quartz Countertops, Luxury Vinyl Panel Flooring (LVP) Package, Sprinkler System, Extended 2-10 Warranty Program, Professionally Installed Blinds, and that's just the start! (Pictures of Model Home) Price may reflect promotional discounts, if applicable