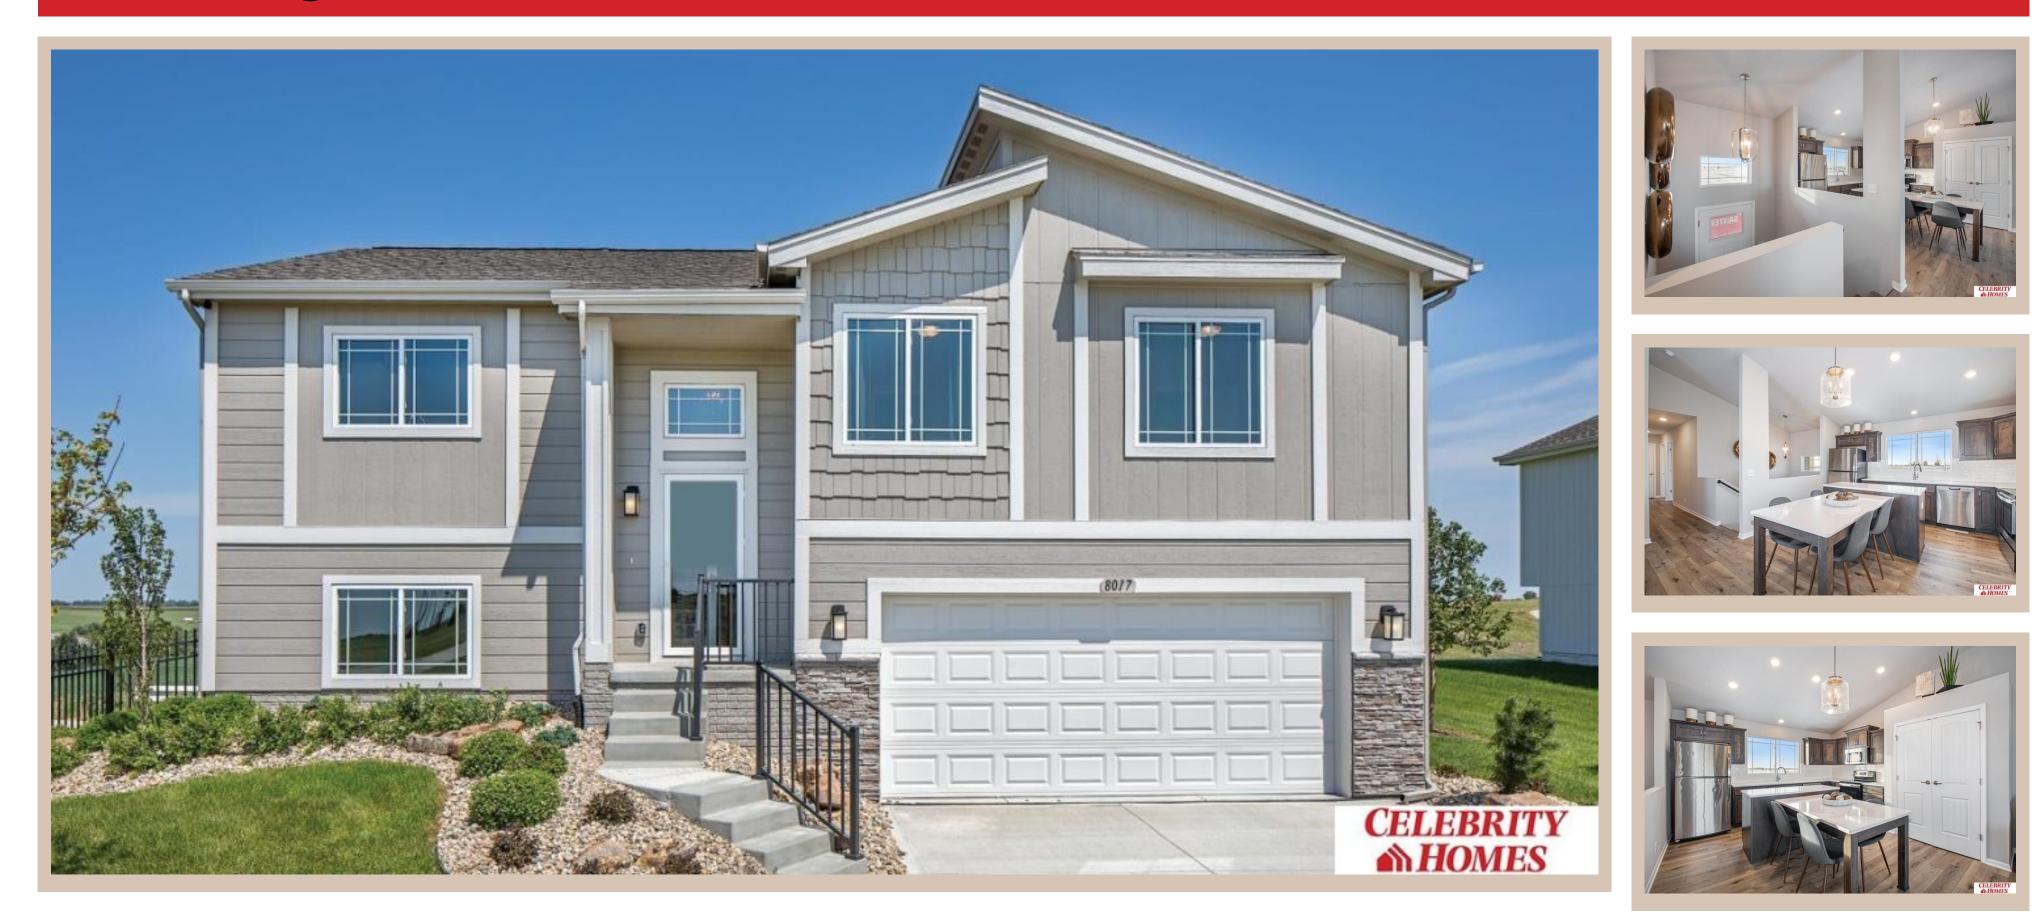

## Details

Price : 313900 Style : Multi-Level Floorplan : Santee Communities : Deer Crest Bedrooms: 3 Baths: 2 Sq Footage : 1621 Included : Welcome to The Santee by Celebrity Homes. This Open Design begins with a large Gathering Room shared with a spacious Eat-In Island Kitchen. The newly designed island is a MUST SEE! The Gathering Room is perfect for entertaining or just relaxing with its' Electric Linear Fireplace. Need a little more space? The finished lower level is just perfect! Owner's Suite is appointed with 2 walk-in closets, <sup>3</sup>/<sub>4</sub> Bath with a Dual Vanity. Features of this 3 Bedroom, 2 Bath Home Include: Oversized 2 Car Garage with a Garage Door Opener, Refrigerator, Washer/Dryer Package, Quartz Countertops, Luxury Vinyl Panel Flooring (LVP) Package, Sprinkler System, Extended 2-10 Warranty Program, Professionally Installed Blinds, and that's just the start! (Pictures of Model Home) Price may reflect promotional discounts, if applicable **Estimate Completion : 180 Days** School District : Omaha Directions : From State St turn South on 114th St. Turn left (east) onto Reynolds. Visit Model home on the corner of 113th St and Reynolds St. for Community Map and access to homes