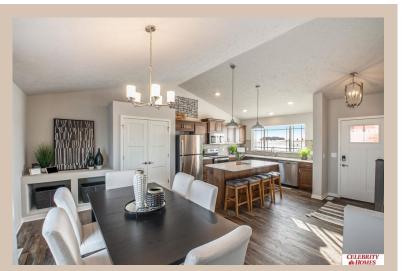

## **Details**

Price: 343400 Style: Tri-Level Floorplan: Del Ray Communities: Deer Crest

Bedrooms: 3 Baths: 3

Sq Footage: 1849

Included: The Del Ray by Celebrity Homes. Volume ceilings welcome you to this truly Spacious Design. Once on the main floor, an Eat-In Island Kitchen with Dining Area is perfect for any growing family. A short step away will lead to a spacious Gathering Room that is sure to impress with its' Electric Linear Fireplace. Need even more space to entertain or just relax, what about finishing the lower level as an additional feature? Owner's Suite is appointed with a walk-in closet, 3/4 Bath with a Dual Vanity. Features of this 3 Bedroom, 2 Bath Home Include: 2 Car Garage with a Garage Door Opener, Refrigerator, Washer/Dryer Package, Quartz Countertops, Luxury Vinyl Panel Flooring (LVP) Package, Sprinkler System, Extended 2-10 Warranty Program, ½ Bath Rough-In, Professionally Installed Blinds, and that's just the start! (Pictures of Model Home) Price may reflect promotional discounts, if applicable