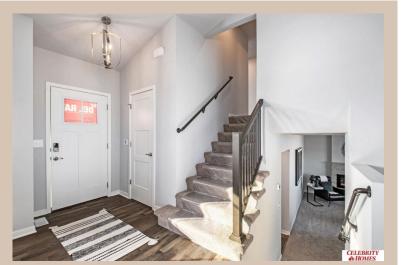

## **Details**

Price: 343400 Style: Tri-Level Floorplan: Del Ray Communities: Deer Crest

Bedrooms: 3 Baths: 3

Sq Footage: 1849

Included: The Del Ray by Celebrity Homes. Volume ceilings welcome you to this truly Spacious Design. Once on the main floor, an Eat-In Island Kitchen with Dining Area is perfect for any growing family. A short step away will lead to a spacious Gathering Room that is sure to impress with its' Electric Linear Fireplace. Need even more space to entertain or just relax, what about finishing the lower level as an additional feature? Owner's Suite is appointed with a walk-in closet, 3/4 Bath with a Dual Vanity. Features of this 3 Bedroom, 2 Bath Home Include: 2 Car Garage with a Garage Door Opener, Refrigerator, Washer/Dryer Package, Quartz Countertops, Luxury Vinyl Panel Flooring (LVP) Package, Sprinkler System, Extended 2-10 Warranty Program, ½ Bath Rough-In, Professionally Installed Blinds, and that's just the start! (Pictures of Model Home) Price may reflect promotional discounts, if applicable