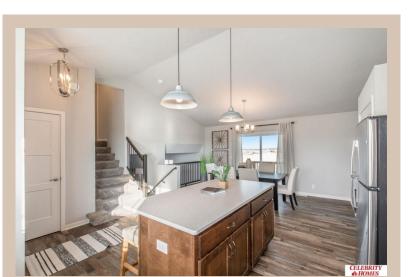

## **Details**

Price: 343400 Style: Tri-Level Floorplan: Del Ray Communities: Deer Crest

Bedrooms: 3 Baths: 3

Sq Footage: 1849

Included: The Del Ray by Celebrity Homes. Volume ceilings welcome you to this truly Spacious Design. Once on the main floor, an Eat-In Island Kitchen with Dining Area is perfect for any growing family. A short step away will lead to a spacious Gathering Room that is sure to impress with its' Electric Linear Fireplace. Need even more space to entertain or just relax, what about finishing the lower level as an additional feature? Owner's Suite is appointed with a walk-in closet, 3/4 Bath with a Dual Vanity. Features of this 3 Bedroom, 2 Bath Home Include: 2 Car Garage with a Garage Door Opener, Refrigerator, Washer/Dryer Package, Quartz Countertops, Luxury Vinyl Panel Flooring (LVP) Package, Sprinkler System, Extended 2-10 Warranty Program, ½ Bath Rough-In, Professionally Installed Blinds, and that's just the start! (Pictures of Model Home) Price may reflect promotional discounts, if applicable