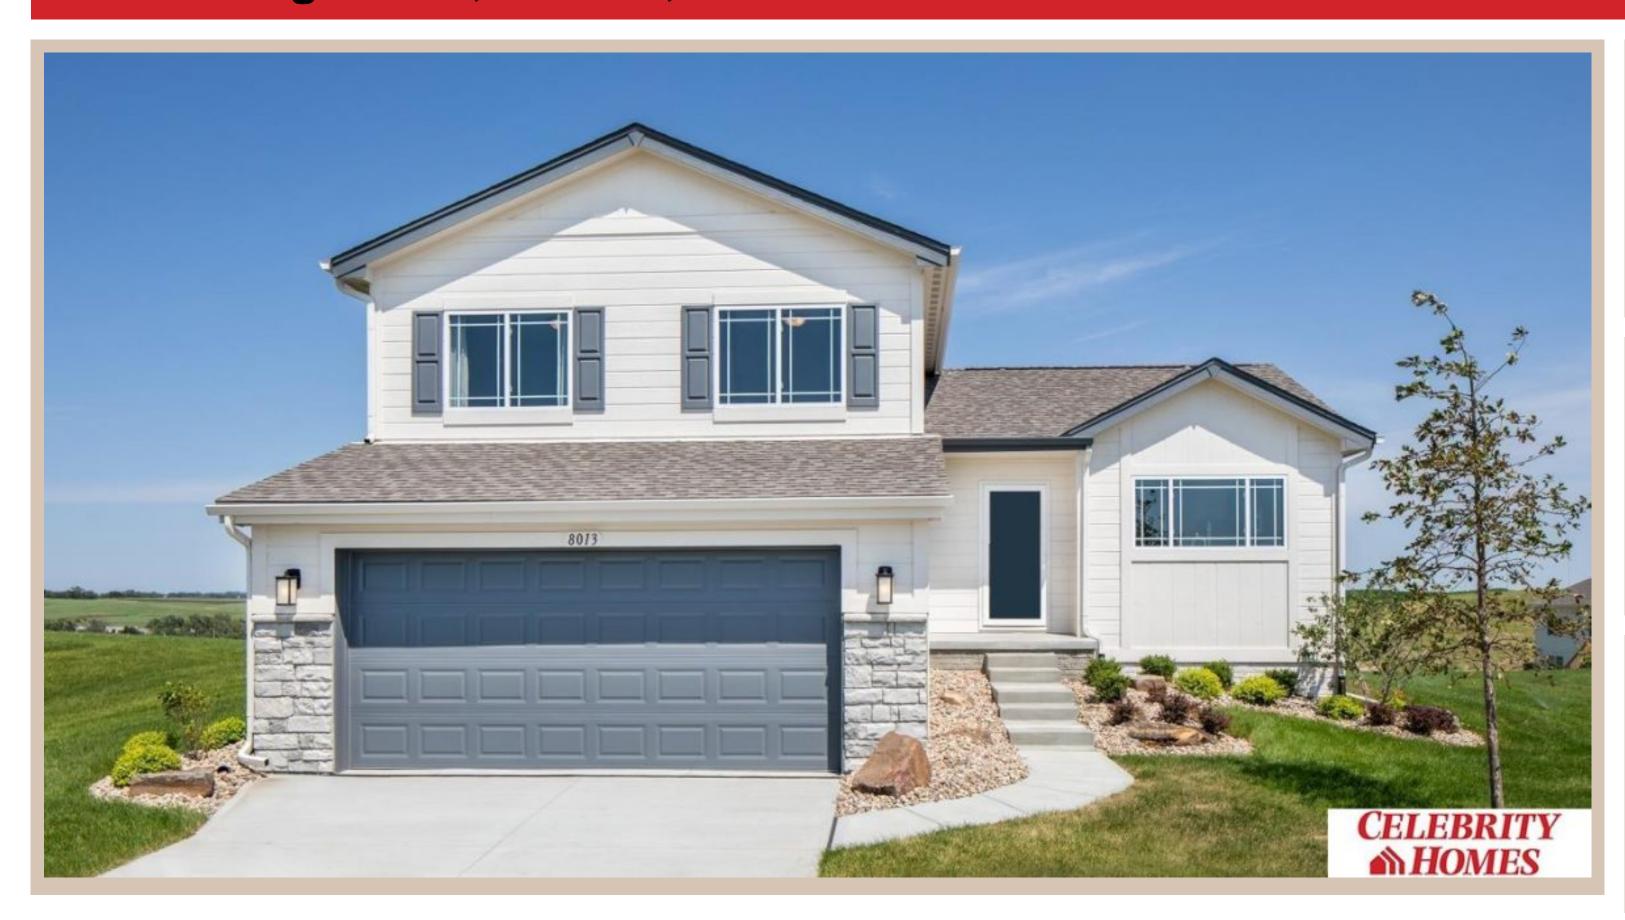

## **Details**

Price: 343400 Style: Tri-Level Floorplan: Del Ray Communities: Deer Crest

Bedrooms: 3 Baths: 3

Sq Footage: 1849

Included: The Del Ray by Celebrity Homes. Volume ceilings welcome you to this truly Spacious Design. Once on the main floor, an Eat-In Island Kitchen with Dining Area is perfect for any growing family. A short step away will lead to a spacious Gathering Room that is sure to impress with its' Electric Linear Fireplace. Need even more space to entertain or just relax, what about finishing the lower level as an additional feature? Owner's Suite is appointed with a walk-in closet, 3/4 Bath with a Dual Vanity. Features of this 3 Bedroom, 2 Bath Home Include: 2 Car Garage with a Garage Door Opener, Refrigerator, Washer/Dryer Package, Quartz Countertops, Luxury Vinyl Panel Flooring (LVP) Package, Sprinkler System, Extended 2-10 Warranty Program, ½ Bath Rough-In, Professionally Installed Blinds, and that's just the start! (Pictures of Model Home) Price may reflect promotional discounts, if applicable