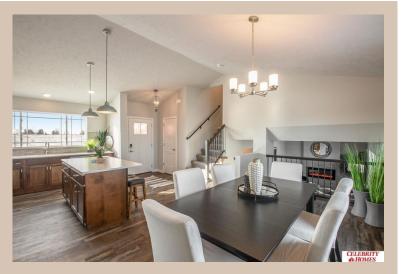

## **Details**

Price: 343400 Style: Tri-Level Floorplan: Del Ray Communities: Deer Crest

Bedrooms: 3 Baths: 3

Sq Footage: 1849

Included: The Del Ray by Celebrity Homes. Volume ceilings welcome you to this truly Spacious Design. Once on the main floor, an Eat-In Island Kitchen with Dining Area is perfect for any growing family. A short step away will lead to a spacious Gathering Room that is sure to impress with its' Electric Linear Fireplace. Need even more space to entertain or just relax, what about finishing the lower level as an additional feature? Owner's Suite is appointed with a walk-in closet, 3/4 Bath with a Dual Vanity. Features of this 3 Bedroom, 2 Bath Home Include: 2 Car Garage with a Garage Door Opener, Refrigerator, Washer/Dryer Package, Quartz Countertops, Luxury Vinyl Panel Flooring (LVP) Package, Sprinkler System, Extended 2-10 Warranty Program, ½ Bath Rough-In, Professionally Installed Blinds, and that's just the start! (Pictures of Model Home) Price may reflect promotional discounts, if applicable