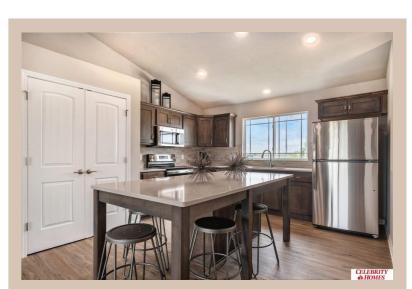

## **Details**

Price: 307400 Style: Multi-Level Floorplan: Linden

Communities : Deer Crest

Bedrooms: 3 Baths: 2

Sq Footage: 1537

Included: Welcome to The Linden by Celebrity Homes. This Open Design begins with a large Gathering Room shared with a spacious Eat-In Island Kitchen. Although already roomy, the raised ceilings of the upper level give the feeling of even more grandeur living space with an Electric Linear Fireplace glowing a flame and blowing warm air to boot. Entertaining and relaxation is easy in the finished lower level. Owner's Suite is appointed with a walk-in closet, 3/4 Bath with a Dual Vanity. Features of this 3 Bedroom, 2 Bath Home Include: Oversized 2 Car Garage with a Garage Door Opener, Refrigerator, Washer/Dryer Package, Quartz Countertops, Luxury Vinyl Panel Flooring (LVP) Package, Sprinkler System, Extended 2-10 Warranty Program, Professionally Installed Blinds, and that's just the start! (Pictures of Model Home) Price may reflect promotional discounts, if