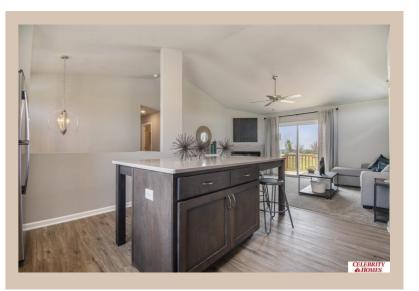

## **Details**

Price: 307400 Style: Multi-Level Floorplan: Linden

Communities : Deer Crest

Bedrooms: 3 Baths: 2

Sq Footage: 1537

Included: Welcome to The Linden by Celebrity Homes. This Open Design begins with a large Gathering Room shared with a spacious Eat-In Island Kitchen. Although already roomy, the raised ceilings of the upper level give the feeling of even more grandeur living space with an Electric Linear Fireplace glowing a flame and blowing warm air to boot. Entertaining and relaxation is easy in the finished lower level. Owner's Suite is appointed with a walk-in closet, 3/4 Bath with a Dual Vanity. Features of this 3 Bedroom, 2 Bath Home Include: Oversized 2 Car Garage with a Garage Door Opener, Refrigerator, Washer/Dryer Package, Quartz Countertops, Luxury Vinyl Panel Flooring (LVP) Package, Sprinkler System, Extended 2-10 Warranty Program, Professionally Installed Blinds, and that's just the start! (Pictures of Model Home) Price may reflect promotional discounts, if