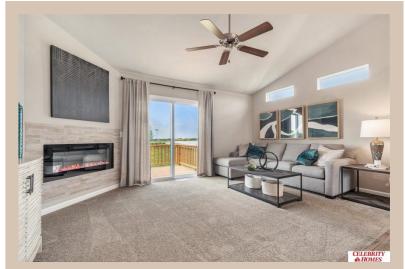

## **Details**

Price: 307400 Style: Multi-Level Floorplan: Linden

Communities : Deer Crest

Bedrooms: 3 Baths: 2

Sq Footage: 1537

Included: Welcome to The Linden by Celebrity Homes. This Open Design begins with a large Gathering Room shared with a spacious Eat-In Island Kitchen. Although already roomy, the raised ceilings of the upper level give the feeling of even more grandeur living space with an Electric Linear Fireplace glowing a flame and blowing warm air to boot. Entertaining and relaxation is easy in the finished lower level. Owner's Suite is appointed with a walk-in closet, 3/4 Bath with a Dual Vanity. Features of this 3 Bedroom, 2 Bath Home Include: Oversized 2 Car Garage with a Garage Door Opener, Refrigerator, Washer/Dryer Package, Quartz Countertops, Luxury Vinyl Panel Flooring (LVP) Package, Sprinkler System, Extended 2-10 Warranty Program, Professionally Installed Blinds, and that's just the start! (Pictures of Model Home) Price may reflect promotional discounts, if