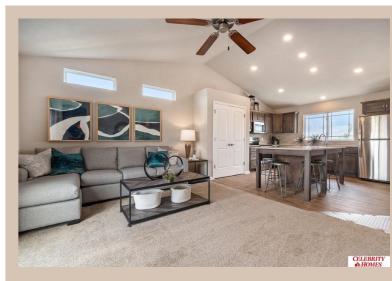

## **Details**

Price: 307400 Style: Multi-Level Floorplan: Linden

Communities : Deer Crest

Bedrooms: 3 Baths: 2

Sq Footage: 1537

Included: Welcome to The Linden by Celebrity Homes. This Open Design begins with a large Gathering Room shared with a spacious Eat-In Island Kitchen. Although already roomy, the raised ceilings of the upper level give the feeling of even more grandeur living space with an Electric Linear Fireplace glowing a flame and blowing warm air to boot. Entertaining and relaxation is easy in the finished lower level. Owner's Suite is appointed with a walk-in closet, 3/4 Bath with a Dual Vanity. Features of this 3 Bedroom, 2 Bath Home Include: Oversized 2 Car Garage with a Garage Door Opener, Refrigerator, Washer/Dryer Package, Quartz Countertops, Luxury Vinyl Panel Flooring (LVP) Package, Sprinkler System, Extended 2-10 Warranty Program, Professionally Installed Blinds, and that's just the start! (Pictures of Model Home) Price may reflect promotional discounts, if