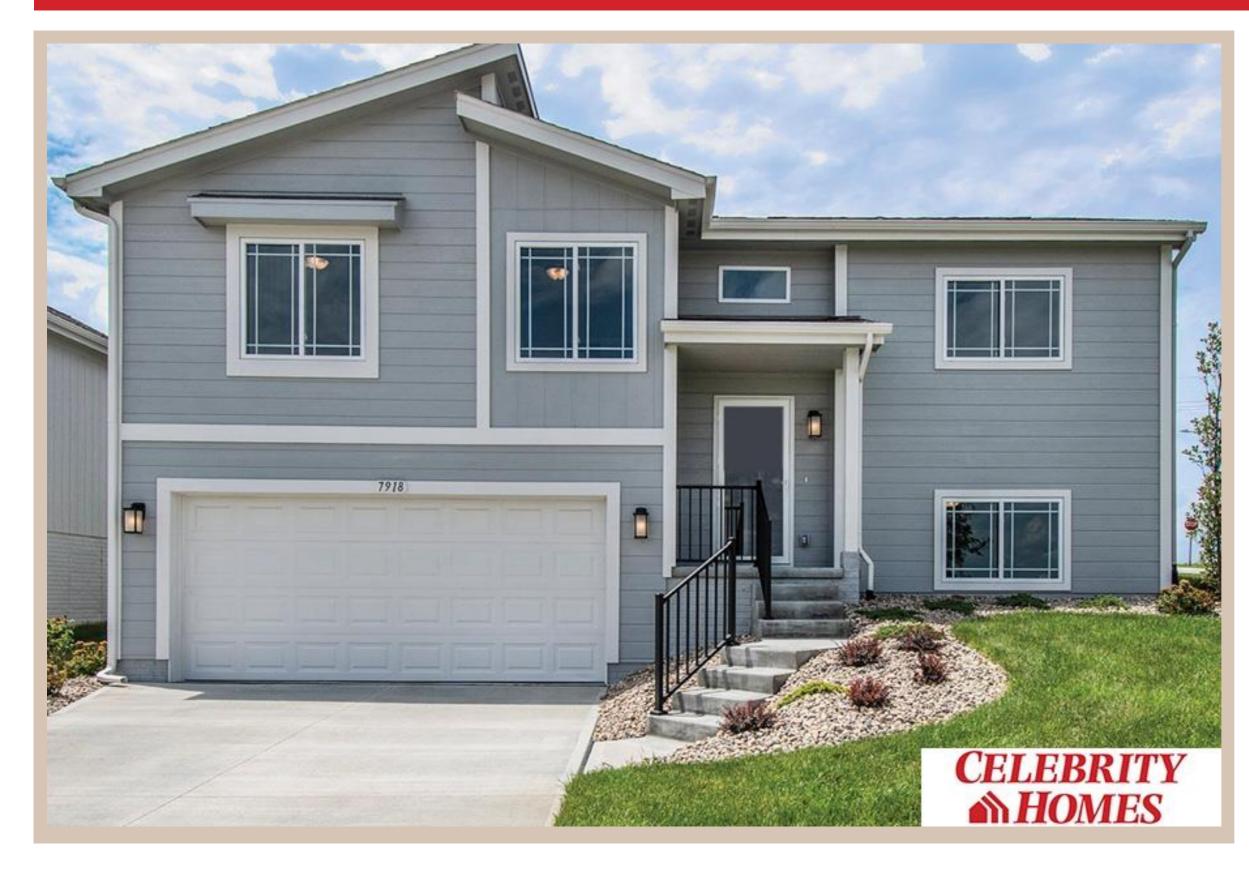

## **Details**

Price: 307400 Style: Multi-Level Floorplan: Linden

Communities : Deer Crest

Bedrooms: 3 Baths: 2

Sq Footage: 1537

Included: Welcome to The Linden by Celebrity Homes. This Open Design begins with a large Gathering Room shared with a spacious Eat-In Island Kitchen. Although already roomy, the raised ceilings of the upper level give the feeling of even more grandeur living space with an Electric Linear Fireplace glowing a flame and blowing warm air to boot. Entertaining and relaxation is easy in the finished lower level. Owner's Suite is appointed with a walk-in closet, 3/4 Bath with a Dual Vanity. Features of this 3 Bedroom, 2 Bath Home Include: Oversized 2 Car Garage with a Garage Door Opener, Refrigerator, Washer/Dryer Package, Quartz Countertops, Luxury Vinyl Panel Flooring (LVP) Package, Sprinkler System, Extended 2-10 Warranty Program, Professionally Installed Blinds, and that's just the start! (Pictures of Model Home) Price may reflect promotional discounts, if