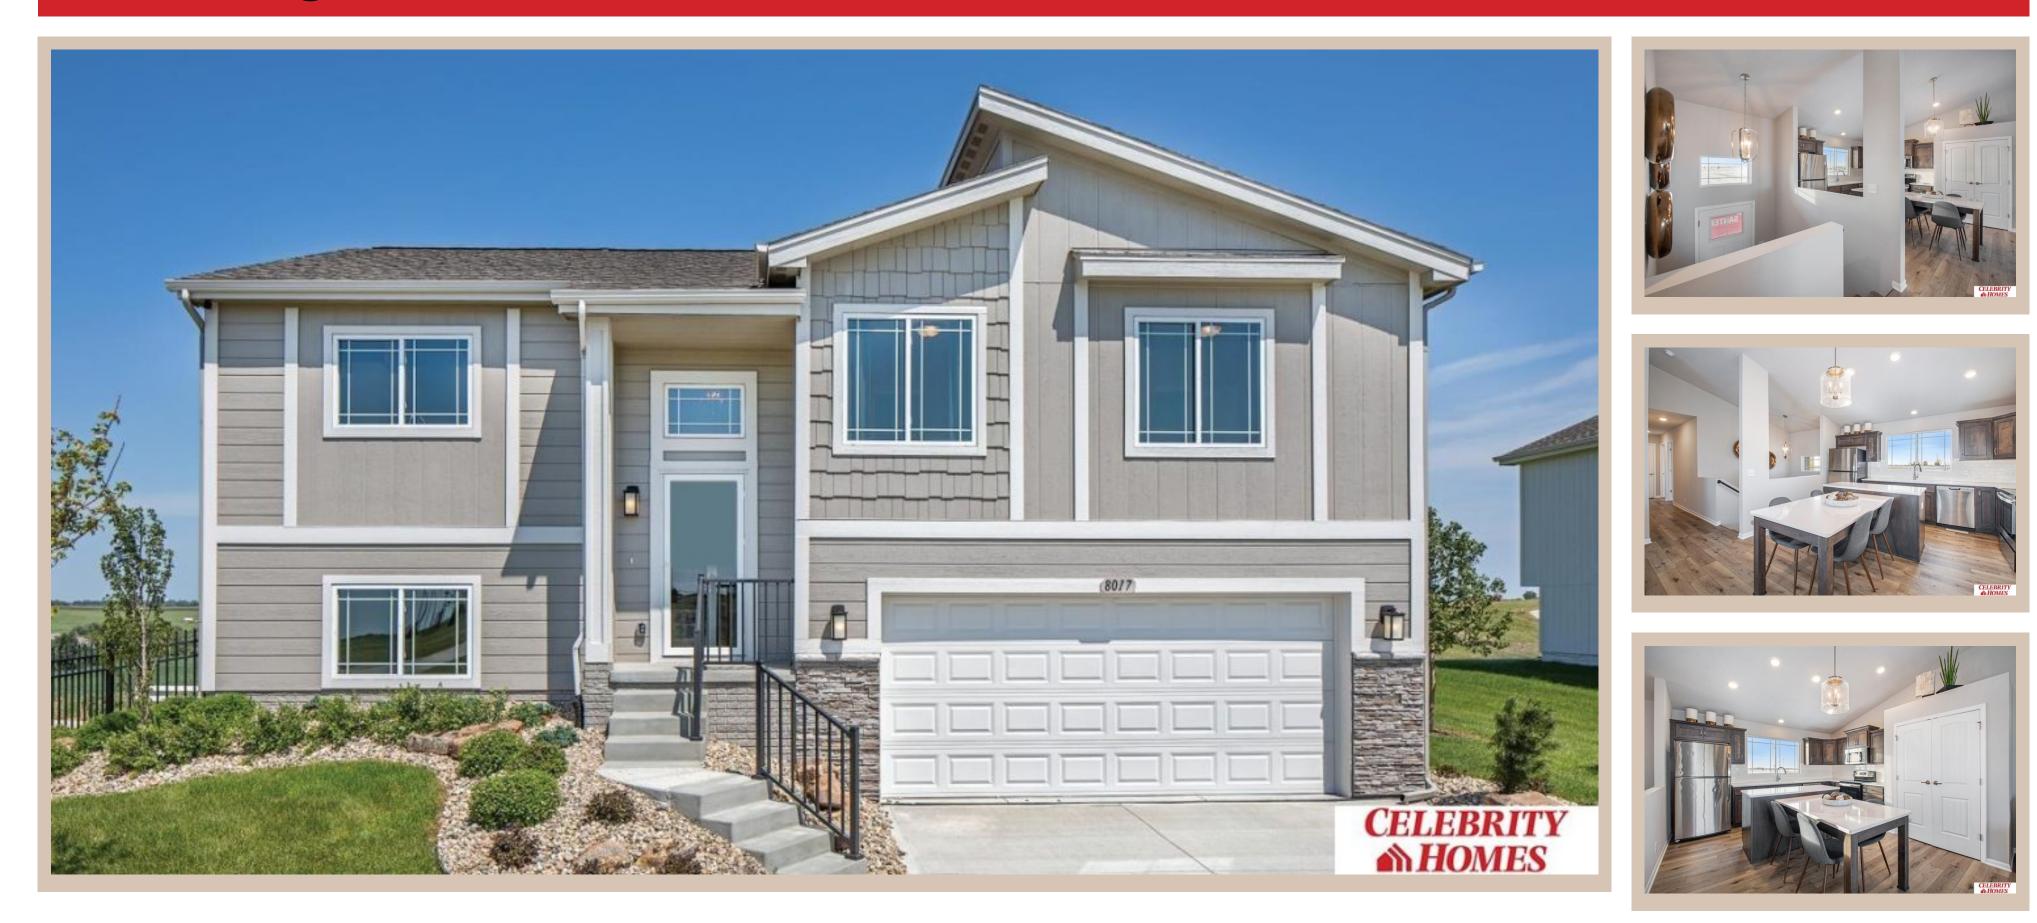

### Details

Price : 315900 Style : Multi-Level Floorplan : Santee **Communities : Deer Crest** Bedrooms: 3 Baths: 2 Sq Footage : 1621 Included : Welcome to The Santee by Celebrity Homes. This Open Design begins with a large Gathering Room shared with a spacious Eat-In Island Kitchen. The newly designed island is a MUST SEE! The Gathering Room is perfect for entertaining or just relaxing with its' Electric Linear Fireplace. Need a little more space? The finished lower level is just perfect! Owner's Suite is appointed with 2 walk-in closets, <sup>3</sup>/<sub>4</sub> Bath with a Dual Vanity. Features of this 3 Bedroom, 2 Bath Home Include: Oversized 2 Car Garage with a Garage Door Opener, Refrigerator, Washer/Dryer Package, Quartz Countertops, Luxury Vinyl Panel Flooring (LVP) Package, Sprinkler System, Extended 2-10 Warranty Program, Professionally Installed Blinds, and that's just the start! (Pictures of Model Home) Price may reflect promotional discounts, if applicable **Estimate Completion : 180 Days** School District : Omaha Directions : From State St turn South on 114th St. Turn left (east) onto Reynolds. Visit Model home on the corner of 113th St and Reynolds St. for Community Map and access to homes