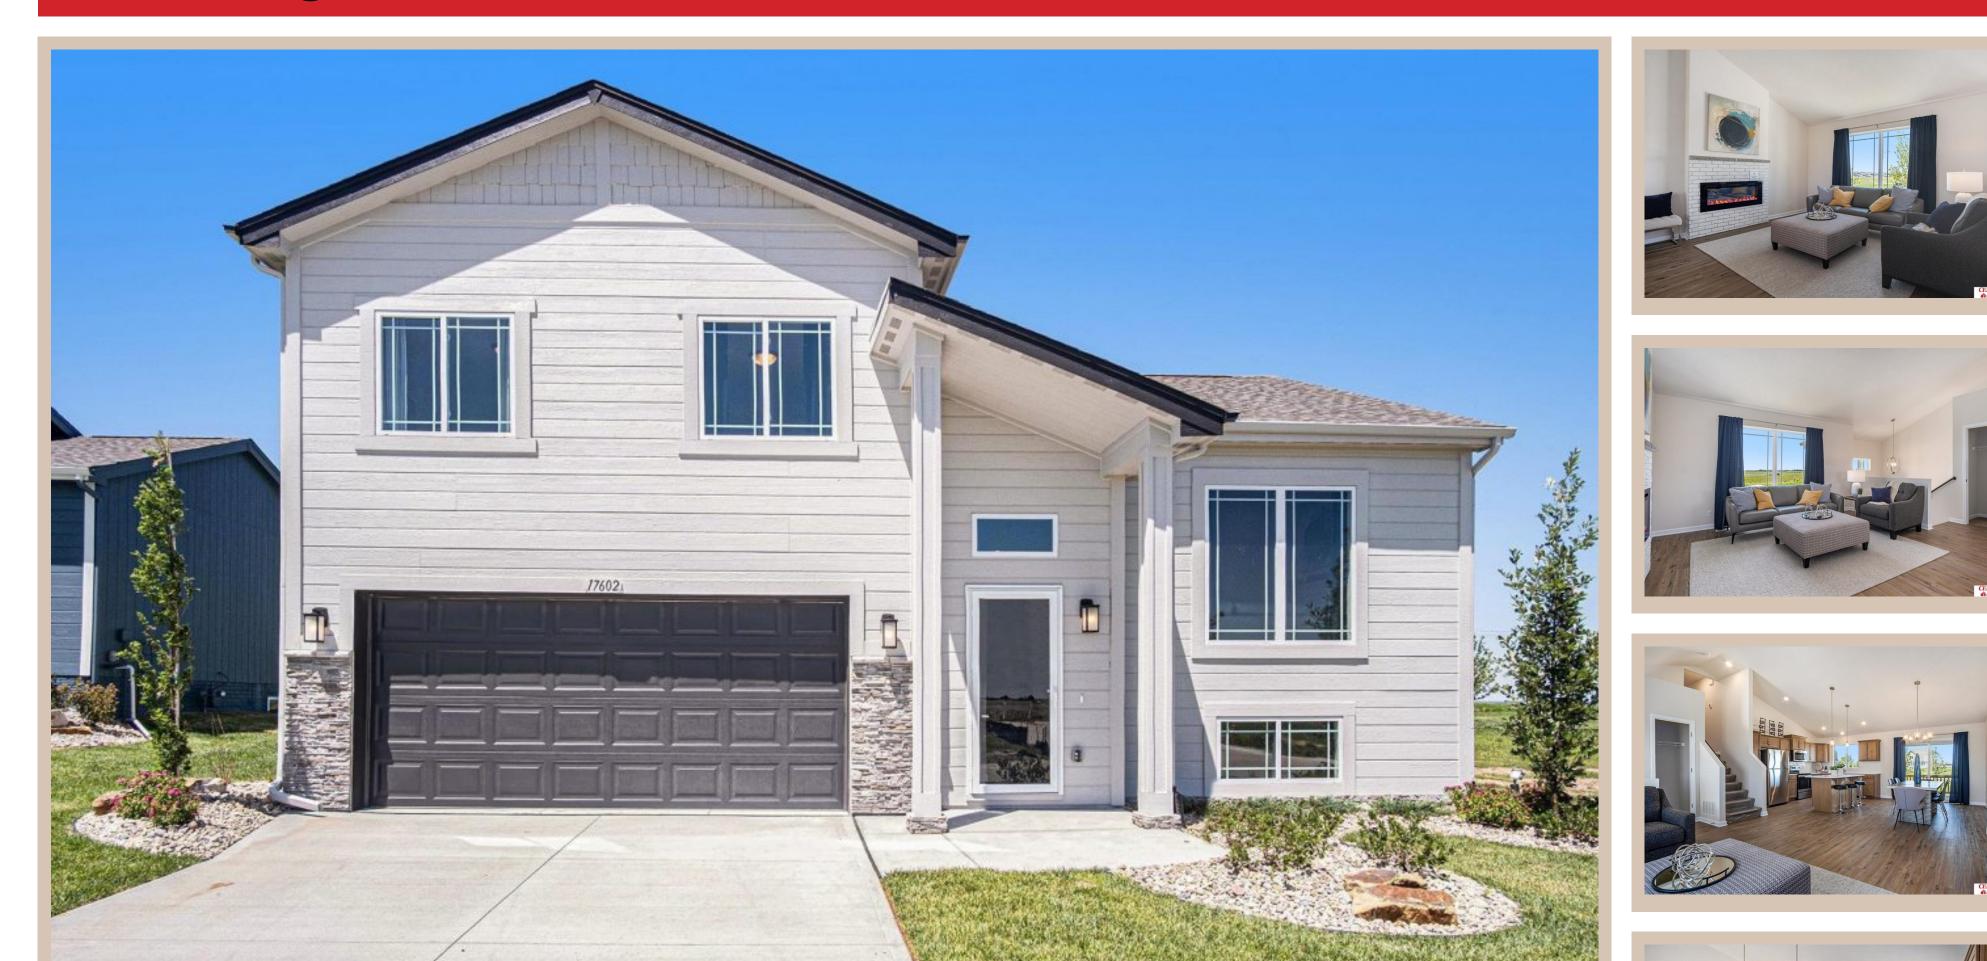

## 11051 Craig Street, Omaha, Ne 68142

Price : 324400 Style : Multi-Level Floorplan : Carlton **Communities : Deer Crest** Bedrooms: 3 Baths: 2 Sq Footage : 1732 Included : Welcome to The Carlton by Celebrity Homes. An Open Foyer welcomes you to this truly Spacious Design. Once on the main floor, the Gathering Room is sure to impress with its' high ceilings and Electric Linear Fireplace. An Eat-In Island Kitchen with Dining Area is perfect for a growing family. Need to entertain or just relax, the finished lower lever is PERFECT! And the additional daylight windows are the magic touch. Owner's Suite is appointed with a walk-in closet, <sup>3</sup>/<sub>4</sub> Bath with a Dual Vanity. Features of this 3 Bedroom, 2 Bath Home Include: Oversized 2 Car Garage with a Garage Door Opener, Refrigerator, Washer/Dryer Package, Quartz Countertops, Luxury Vinyl Panel Flooring (LVP) Package, Sprinkler System, Extended 2-10 Warranty Program, <sup>1</sup>/<sub>2</sub> Bath Rough-In, Professionally Installed Blinds, and that's just the start! (Pictures of Model Home) Price may reflect promotional discounts, if applicable