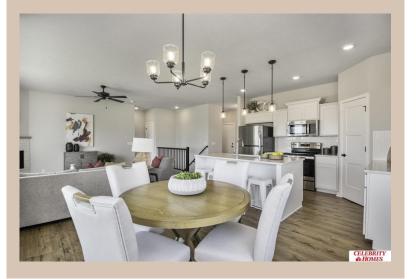

## **Details**

Price: 389900

Style: 1.0 Story/Ranch Floorplan: Concord Communities: Schram 108

Bedrooms: 3 Baths: 2

Sq Footage: 1533

Included: Welcome to The Concord by Celebrity Homes. Split bedroom Ranch Design that offers 3 bedrooms on the main floor (2 on one side, 1 on the other)...privacy for the Owner's Suite. The Concord Design offers a surprisingly roomy main floor Gathering Room leading into an Eat-In Island Kitchen and Dining Area. Plenty of room in the lower level for a Rec Room, another Bedroom, and even another 3/4 Bath! Owner's Suite is appointed with a walk-in closet, <sup>3</sup>/<sub>4</sub> Privacy Bath Design with a Dual Vanity. Features of this 3 Bedroom, 2 Bath Home Include: 2 Car Garage with a Garage Door Opener, Refrigerator, Washer/Dryer Package, Quartz Countertops, Luxury Vinyl Panel Flooring (LVP) Package, Sprinkler System, Extended 2-10 Warranty Program, 3/4 Bath Rough-In, Professionally Installed Blinds, and that's just the start! (Pictures of Model Home) Price may reflect promotional discounts, if applicable.