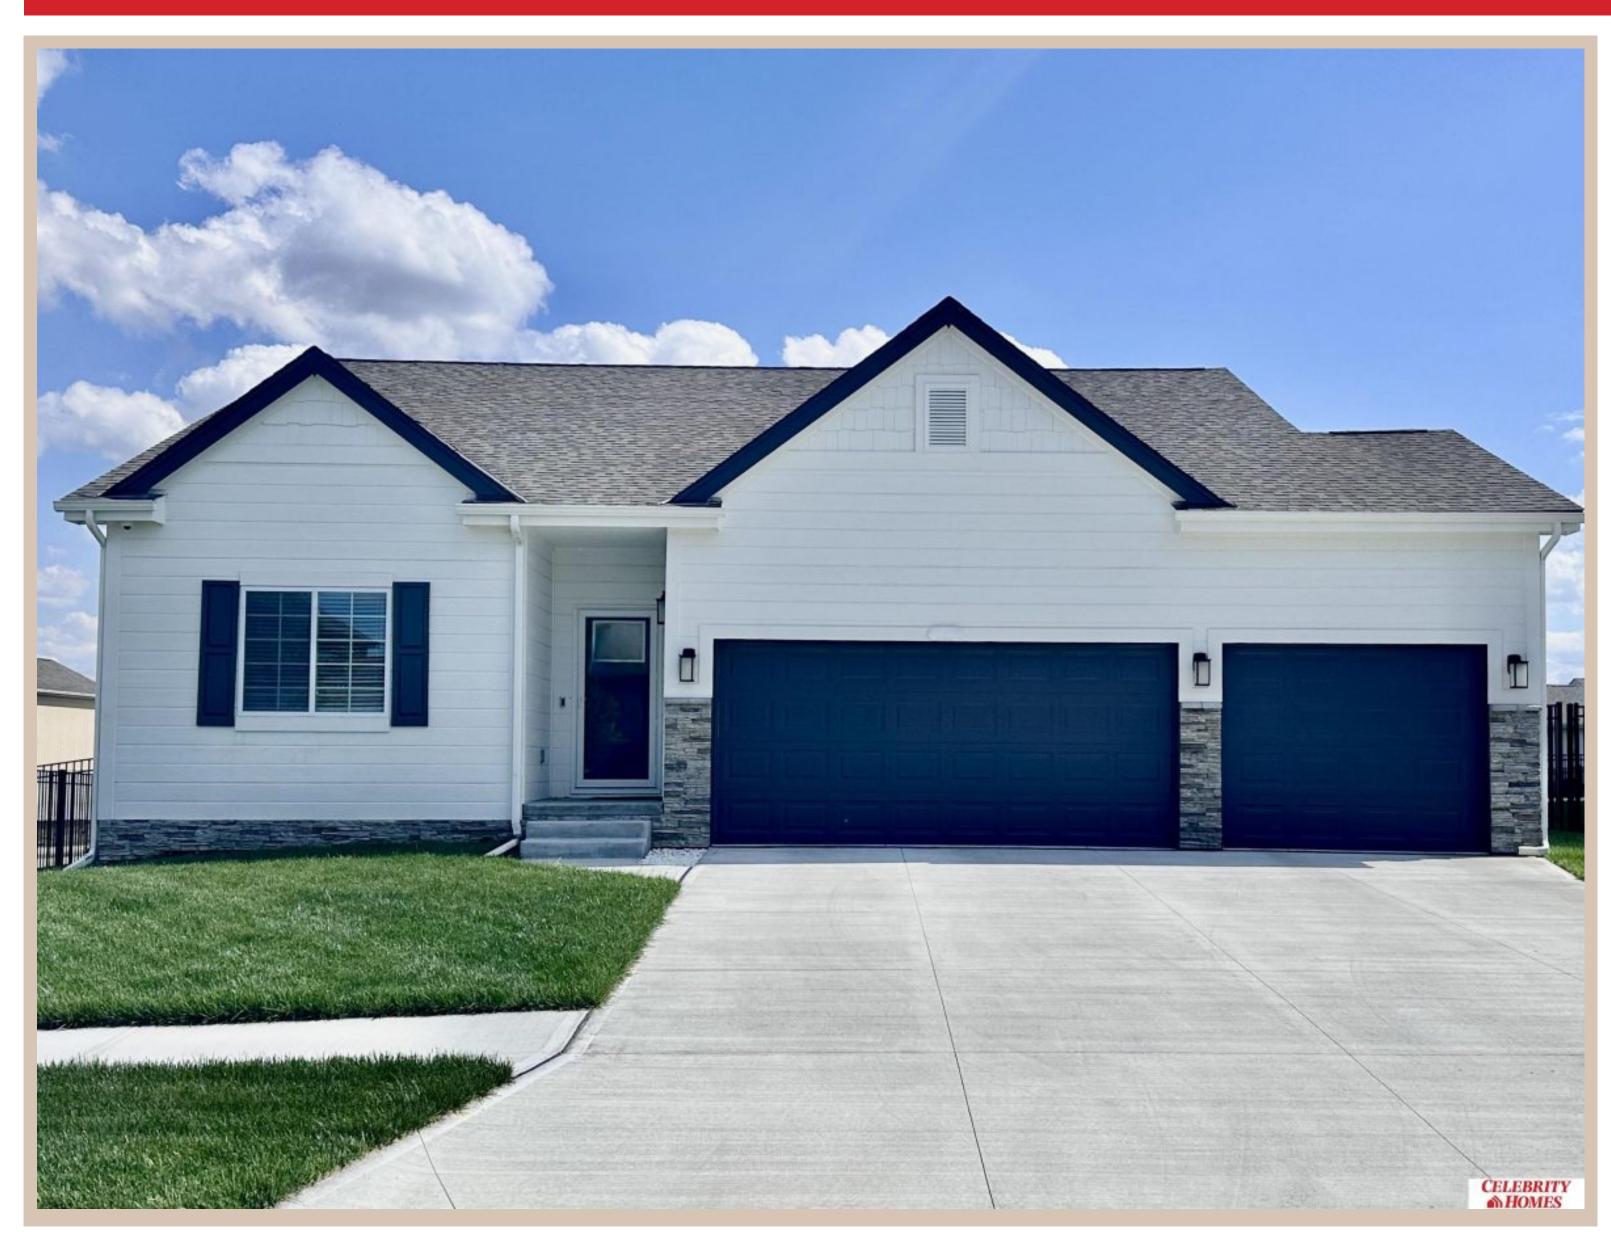

## 10622 Flint Drive, Papillion, Ne 68046

## **Details**

Price: 389900

Style: 1.0 Story/Ranch Floorplan: Concord Communities: Schram 108

Bedrooms: 3 Baths: 2

Sq Footage: 1533

Included: Welcome to The Concord by Celebrity Homes. Split bedroom Ranch Design that offers 3 bedrooms on the main floor (2 on one side, 1 on the other)...privacy for the Owner's Suite. The Concord Design offers a surprisingly roomy main floor Gathering Room leading into an Eat-In Island Kitchen and Dining Area. Plenty of room in the lower level for a Rec Room, another Bedroom, and even another 3/4 Bath! Owner's Suite is appointed with a walk-in closet, <sup>3</sup>/<sub>4</sub> Privacy Bath Design with a Dual Vanity. Features of this 3 Bedroom, 2 Bath Home Include: 2 Car Garage with a Garage Door Opener, Refrigerator, Washer/Dryer Package, Quartz Countertops, Luxury Vinyl Panel Flooring (LVP) Package, Sprinkler System, Extended 2-10 Warranty Program, 3/4 Bath Rough-In, Professionally Installed Blinds, and that's just the start! (Pictures of Model Home) Price may reflect promotional discounts, if applicable.