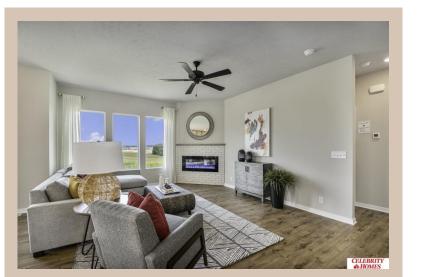

## **Details**

Price: 389900

Style: 1.0 Story/Ranch Floorplan: Concord Communities: Schram 108

Bedrooms: 3 Baths: 2

Sq Footage: 1533

Included: Welcome to The Concord by Celebrity Homes. Split bedroom Ranch Design that offers 3 bedrooms on the main floor (2 on one side, 1 on the other)...privacy for the Owner's Suite. The Concord Design offers a surprisingly roomy main floor Gathering Room leading into an Eat-In Island Kitchen and Dining Area. Plenty of room in the lower level for a Rec Room, another Bedroom, and even another 3/4 Bath! Owner's Suite is appointed with a walk-in closet, <sup>3</sup>/<sub>4</sub> Privacy Bath Design with a Dual Vanity. Features of this 3 Bedroom, 2 Bath Home Include: 2 Car Garage with a Garage Door Opener, Refrigerator, Washer/Dryer Package, Quartz Countertops, Luxury Vinyl Panel Flooring (LVP) Package, Sprinkler System, Extended 2-10 Warranty Program, 3/4 Bath Rough-In, Professionally Installed Blinds, and that's just the start! (Pictures of Model Home) Price may reflect promotional discounts, if applicable.