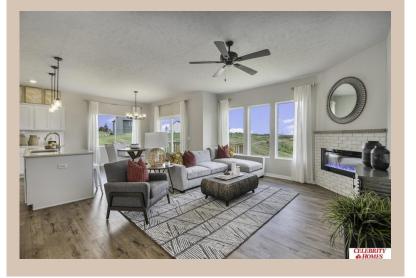

## **Details**

Price: 389900

Style: 1.0 Story/Ranch Floorplan: Concord Communities: Schram 108

Bedrooms: 3 Baths: 2

Sq Footage: 1533

Included: Welcome to The Concord by Celebrity Homes. Split bedroom Ranch Design that offers 3 bedrooms on the main floor (2 on one side, 1 on the other)...privacy for the Owner's Suite. The Concord Design offers a surprisingly roomy main floor Gathering Room leading into an Eat-In Island Kitchen and Dining Area. Plenty of room in the lower level for a Rec Room, another Bedroom, and even another 3/4 Bath! Owner's Suite is appointed with a walk-in closet, <sup>3</sup>/<sub>4</sub> Privacy Bath Design with a Dual Vanity. Features of this 3 Bedroom, 2 Bath Home Include: 2 Car Garage with a Garage Door Opener, Refrigerator, Washer/Dryer Package, Quartz Countertops, Luxury Vinyl Panel Flooring (LVP) Package, Sprinkler System, Extended 2-10 Warranty Program, 3/4 Bath Rough-In, Professionally Installed Blinds, and that's just the start! (Pictures of Model Home) Price may reflect promotional discounts, if applicable.