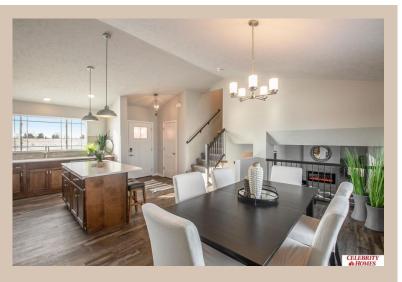

## **Details**

Price: 359400 Style : Multi-Level Floorplan : Del Ray

Communities: Schram 108

Bedrooms: 3 Baths: 3

Sq Footage: 1849

Included: The Del Ray by Celebrity Homes. Volume ceilings welcome you to this truly Spacious Design. Once on the main floor, an Eat-In Island Kitchen with Dining Area is perfect for any growing family. A short step away will lead to a spacious Gathering Room that is sure to impress with its' Electric Linear Fireplace. Need even more space to entertain or just relax, what about finishing the lower level as an additional feature? Owner's Suite is appointed with a walk-in closet, 3/4 Bath with a Dual Vanity. Features of this 3 Bedroom, 2 Bath Home Include: 2 Car Garage with a Garage Door Opener, Refrigerator, Washer/Dryer Package, Quartz Countertops, Luxury Vinyl Panel Flooring (LVP) Package, Sprinkler System, Extended 2-10 Warranty Program, ½ Bath Rough-In, Professionally Installed Blinds, and that's just the start! (Pictures of Model Home) Price may reflect promotional discounts, if applicable