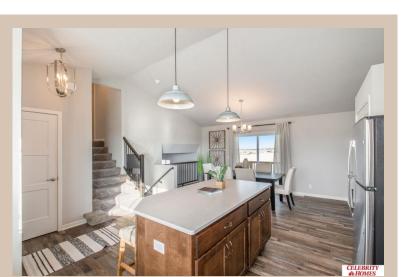

## **Details**

Price: 359400 Style : Multi-Level Floorplan : Del Ray

Communities: Schram 108

Bedrooms: 3 Baths: 3

Sq Footage: 1849

Included: The Del Ray by Celebrity Homes. Volume ceilings welcome you to this truly Spacious Design. Once on the main floor, an Eat-In Island Kitchen with Dining Area is perfect for any growing family. A short step away will lead to a spacious Gathering Room that is sure to impress with its' Electric Linear Fireplace. Need even more space to entertain or just relax, what about finishing the lower level as an additional feature? Owner's Suite is appointed with a walk-in closet, 3/4 Bath with a Dual Vanity. Features of this 3 Bedroom, 2 Bath Home Include: 2 Car Garage with a Garage Door Opener, Refrigerator, Washer/Dryer Package, Quartz Countertops, Luxury Vinyl Panel Flooring (LVP) Package, Sprinkler System, Extended 2-10 Warranty Program, ½ Bath Rough-In, Professionally Installed Blinds, and that's just the start! (Pictures of Model Home) Price may reflect promotional discounts, if applicable