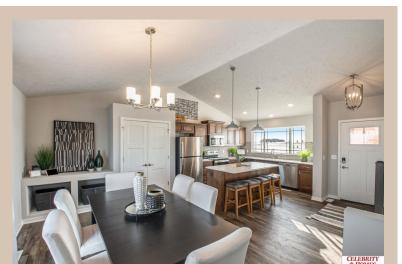

## **Details**

Price: 359400 Style : Multi-Level Floorplan : Del Ray

Communities: Schram 108

Bedrooms: 3 Baths: 3

Sq Footage: 1849

Included: The Del Ray by Celebrity Homes. Volume ceilings welcome you to this truly Spacious Design. Once on the main floor, an Eat-In Island Kitchen with Dining Area is perfect for any growing family. A short step away will lead to a spacious Gathering Room that is sure to impress with its' Electric Linear Fireplace. Need even more space to entertain or just relax, what about finishing the lower level as an additional feature? Owner's Suite is appointed with a walk-in closet, 3/4 Bath with a Dual Vanity. Features of this 3 Bedroom, 2 Bath Home Include: 2 Car Garage with a Garage Door Opener, Refrigerator, Washer/Dryer Package, Quartz Countertops, Luxury Vinyl Panel Flooring (LVP) Package, Sprinkler System, Extended 2-10 Warranty Program, ½ Bath Rough-In, Professionally Installed Blinds, and that's just the start! (Pictures of Model Home) Price may reflect promotional discounts, if applicable