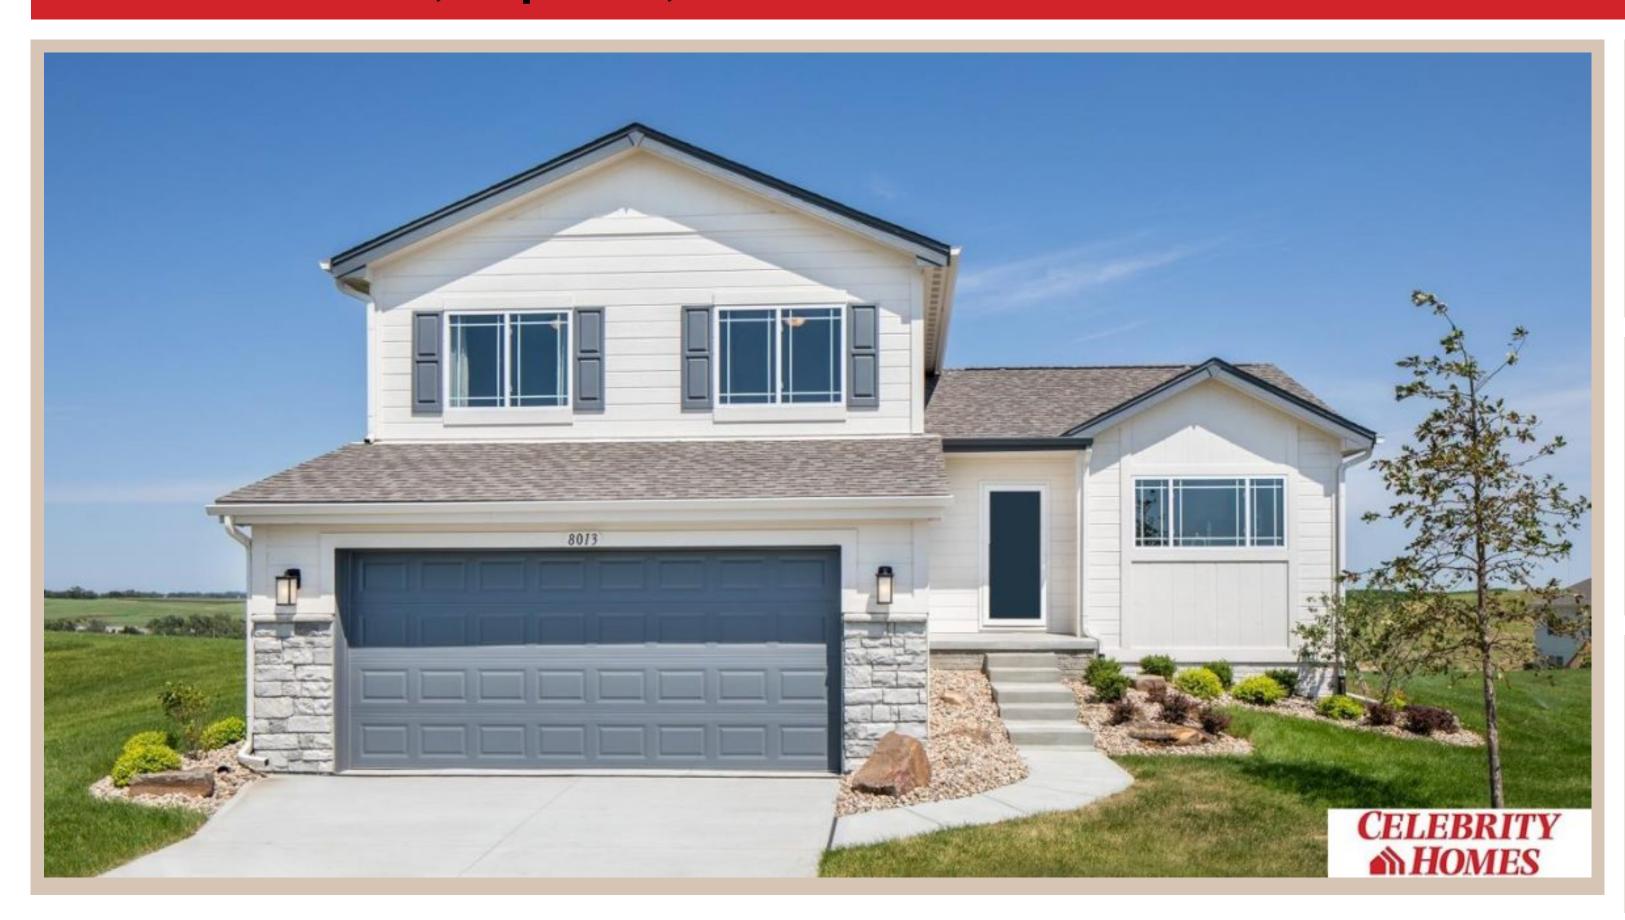

## **Details**

Price: 359400 Style : Multi-Level Floorplan : Del Ray

Communities: Schram 108

Bedrooms: 3 Baths: 3

Sq Footage: 1849

Included: The Del Ray by Celebrity Homes. Volume ceilings welcome you to this truly Spacious Design. Once on the main floor, an Eat-In Island Kitchen with Dining Area is perfect for any growing family. A short step away will lead to a spacious Gathering Room that is sure to impress with its' Electric Linear Fireplace. Need even more space to entertain or just relax, what about finishing the lower level as an additional feature? Owner's Suite is appointed with a walk-in closet, 3/4 Bath with a Dual Vanity. Features of this 3 Bedroom, 2 Bath Home Include: 2 Car Garage with a Garage Door Opener, Refrigerator, Washer/Dryer Package, Quartz Countertops, Luxury Vinyl Panel Flooring (LVP) Package, Sprinkler System, Extended 2-10 Warranty Program, ½ Bath Rough-In, Professionally Installed Blinds, and that's just the start! (Pictures of Model Home) Price may reflect promotional discounts, if applicable