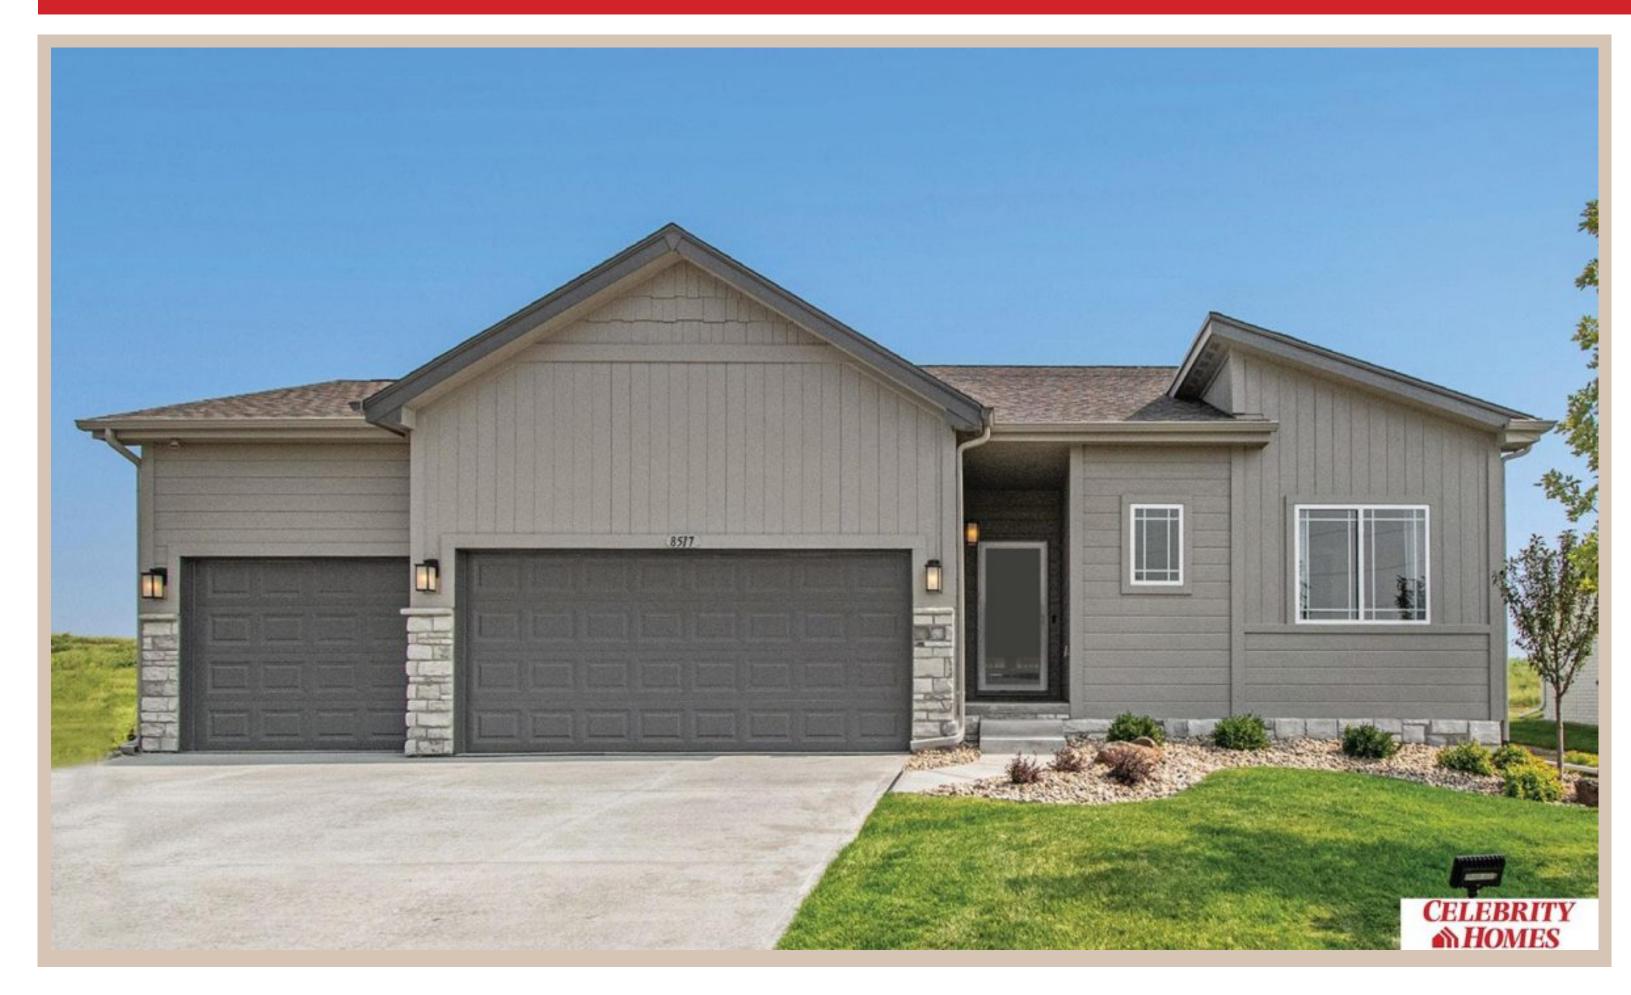

## **Details**

Price: 375900

Style: 1.0 Story/Ranch Floorplan: Jordan

Communities : Schram 108

Bedrooms: 3 Baths: 2

Sq Footage: 1879

Included: Welcome to The Jordan by Celebrity Homes. INTRODUCING our new exclusive "Welcoming Patio"! The perfect place to gather with family and neighbors, and it is more spacious than a front porch! This Ranch Design offers 3 bedrooms on the main floor (2 on one side, 1 on the other) With privacy for the Owner's Suite! The JORDAN Design has a spacious main floor Gathering Room leading into an Eat-In Island Kitchen and Dining Area. And with Raised Ceilings towering over 9', the main floor seems even more spacious. Need even more space, YOU GOT IT with a Finished Rec Room in the Basement. Owner's Suite is appointed with a walk-in closet, 3/4 Privacy Bath Design with a Dual Vanity. Features of this 3 Bedroom, 2 Bath Home Includes: 2 Car Garage with a Garage Door Opener, Refrigerator, Washer/Dryer Package, Quartz Countertops, Luxury Vinyl Panel Flooring (LVP) Package, Sprinkler System, Extended 2-10 Warranty Program, 3/4 Bath Rough-In, Professionally Installed Blinds, & that's just the start Estimate Completion: 30 Days School District : Papillion-La Vista Directions: From Highway 370 & 108th Street, head south on 108th Street. Travel to Portage Dr. Head east into Schram 108. Visit model homes for access to homes