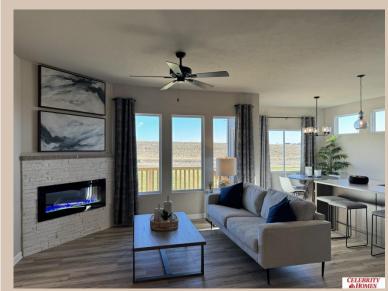

## **Details**

Price: 375900

Style: 1.0 Story/Ranch Floorplan: Jordan

Communities : Schram 108

Bedrooms: 3 Baths: 2

Sq Footage: 1879

Included: Welcome to The Jordan by Celebrity Homes. INTRODUCING our new exclusive "Welcoming Patio"! The perfect place to gather with family and neighbors, and it is more spacious than a front porch! This Ranch Design offers 3 bedrooms on the main floor (2 on one side, 1 on the other) With privacy for the Owner's Suite! The JORDAN Design has a spacious main floor Gathering Room leading into an Eat-In Island Kitchen and Dining Area. And with Raised Ceilings towering over 9', the main floor seems even more spacious. Need even more space, YOU GOT IT with a Finished Rec Room in the Basement. Owner's Suite is appointed with a walk-in closet, 3/4 Privacy Bath Design with a Dual Vanity. Features of this 3 Bedroom, 2 Bath Home Includes: 2 Car Garage with a Garage Door Opener, Refrigerator, Washer/Dryer Package, Quartz Countertops, Luxury Vinyl Panel Flooring (LVP) Package, Sprinkler System, Extended 2-10 Warranty Program, 3/4 Bath Rough-In, Professionally Installed Blinds, & that's just the start Estimate Completion: 30 Days School District : Papillion-La Vista Directions: From Highway 370 & 108th Street, head south on 108th Street. Travel to Portage Dr. Head east into Schram 108. Visit model homes for access to homes