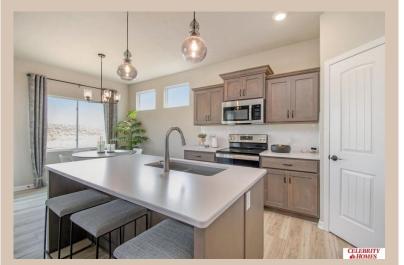

## **Details**

Price: 375900

Style: 1.0 Story/Ranch Floorplan: Jordan

Communities : Schram 108

Bedrooms: 3 Baths: 2

Sq Footage: 1879

Included: Welcome to The Jordan by Celebrity Homes. INTRODUCING our new exclusive "Welcoming Patio"! The perfect place to gather with family and neighbors, and it is more spacious than a front porch! This Ranch Design offers 3 bedrooms on the main floor (2 on one side, 1 on the other) With privacy for the Owner's Suite! The JORDAN Design has a spacious main floor Gathering Room leading into an Eat-In Island Kitchen and Dining Area. And with Raised Ceilings towering over 9', the main floor seems even more spacious. Need even more space, YOU GOT IT with a Finished Rec Room in the Basement. Owner's Suite is appointed with a walk-in closet, 3/4 Privacy Bath Design with a Dual Vanity. Features of this 3 Bedroom, 2 Bath Home Includes: 2 Car Garage with a Garage Door Opener, Refrigerator, Washer/Dryer Package, Quartz Countertops, Luxury Vinyl Panel Flooring (LVP) Package, Sprinkler System, Extended 2-10 Warranty Program, 3/4 Bath Rough-In, Professionally Installed Blinds, & that's just the start Estimate Completion: 30 Days School District : Papillion-La Vista Directions: From Highway 370 & 108th Street, head south on 108th Street. Travel to Portage Dr. Head east into Schram 108. Visit model homes for access to homes