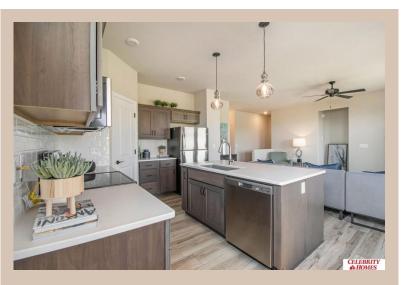

## **Details**

Price: 375900

Style: 1.0 Story/Ranch Floorplan: Jordan

Communities : Schram 108

Bedrooms: 3 Baths: 2

Sq Footage: 1879

Included: Welcome to The Jordan by Celebrity Homes. INTRODUCING our new exclusive "Welcoming Patio"! The perfect place to gather with family and neighbors, and it is more spacious than a front porch! This Ranch Design offers 3 bedrooms on the main floor (2 on one side, 1 on the other) With privacy for the Owner's Suite! The JORDAN Design has a spacious main floor Gathering Room leading into an Eat-In Island Kitchen and Dining Area. And with Raised Ceilings towering over 9', the main floor seems even more spacious. Need even more space, YOU GOT IT with a Finished Rec Room in the Basement. Owner's Suite is appointed with a walk-in closet, 3/4 Privacy Bath Design with a Dual Vanity. Features of this 3 Bedroom, 2 Bath Home Includes: 2 Car Garage with a Garage Door Opener, Refrigerator, Washer/Dryer Package, Quartz Countertops, Luxury Vinyl Panel Flooring (LVP) Package, Sprinkler System, Extended 2-10 Warranty Program, 3/4 Bath Rough-In, Professionally Installed Blinds, & that's just the start Estimate Completion: 30 Days School District : Papillion-La Vista Directions: From Highway 370 & 108th Street, head south on 108th Street. Travel to Portage Dr. Head east into Schram 108. Visit model homes for access to homes