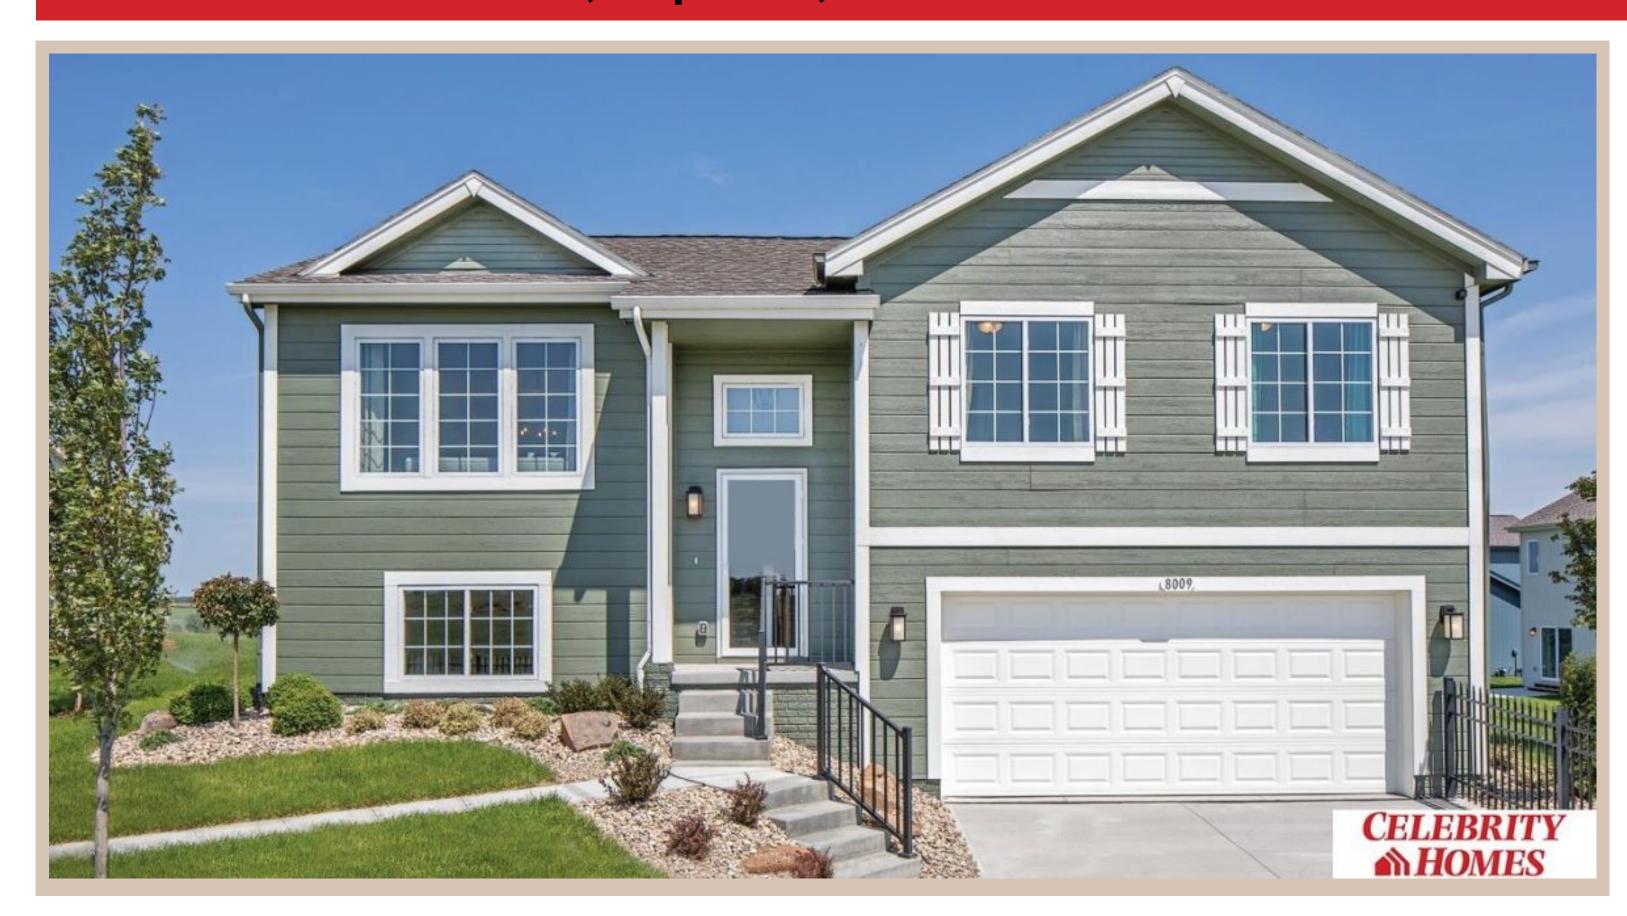

## **Details**

Price: 342400 Style: Multi-Level Floorplan: Vista

Communities: Schram 108

Bedrooms: 3 Baths: 2

Sq Footage: 1621

Included: Welcome to The Vista by Celebrity Homes. This Open Design begins with a large Gathering Room shared with a spacious Eat-In Island Kitchen. The Gathering Room is perfect for entertaining or just relaxing with its' Electric Linear Fireplace. Need a little more space? The finished lower level is just perfect! Owner's Suite is appointed with 2 walk-in closets, ¾ Bath with a Dual Vanity. Features of this 3 Bedroom, 2 Bath Home Include: Oversized 2 Car Garage with a Garage Door Opener, Refrigerator, Washer/Dryer Package, Quartz Countertops, Luxury Vinyl Panel Flooring (LVP) Package, Sprinkler System, Extended 2-10 Warranty Program, Professionally Installed Blinds, and that's just the start! (Pictures of Model Home) Price may reflect promotional discounts, if applicable