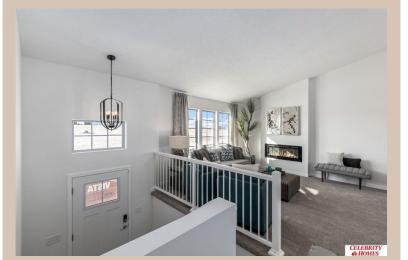

## **Details**

Price: 342400 Style: Multi-Level Floorplan: Vista

Communities: Schram 108

Bedrooms: 3 Baths: 2

Sq Footage: 1621

Included: Welcome to The Vista by Celebrity Homes. This Open Design begins with a large Gathering Room shared with a spacious Eat-In Island Kitchen. The Gathering Room is perfect for entertaining or just relaxing with its' Electric Linear Fireplace. Need a little more space? The finished lower level is just perfect! Owner's Suite is appointed with 2 walk-in closets, ¾ Bath with a Dual Vanity. Features of this 3 Bedroom, 2 Bath Home Include: Oversized 2 Car Garage with a Garage Door Opener, Refrigerator, Washer/Dryer Package, Quartz Countertops, Luxury Vinyl Panel Flooring (LVP) Package, Sprinkler System, Extended 2-10 Warranty Program, Professionally Installed Blinds, and that's just the start! (Pictures of Model Home) Price may reflect promotional discounts, if applicable