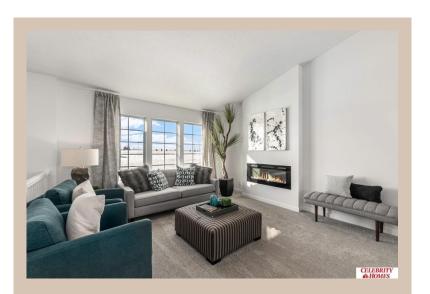

## **Details**

Price: 342400 Style: Multi-Level Floorplan: Vista

Communities: Schram 108

Bedrooms: 3 Baths: 2

Sq Footage: 1621

Included: Welcome to The Vista by Celebrity Homes. This Open Design begins with a large Gathering Room shared with a spacious Eat-In Island Kitchen. The Gathering Room is perfect for entertaining or just relaxing with its' Electric Linear Fireplace. Need a little more space? The finished lower level is just perfect! Owner's Suite is appointed with 2 walk-in closets, ¾ Bath with a Dual Vanity. Features of this 3 Bedroom, 2 Bath Home Include: Oversized 2 Car Garage with a Garage Door Opener, Refrigerator, Washer/Dryer Package, Quartz Countertops, Luxury Vinyl Panel Flooring (LVP) Package, Sprinkler System, Extended 2-10 Warranty Program, Professionally Installed Blinds, and that's just the start! (Pictures of Model Home) Price may reflect promotional discounts, if applicable