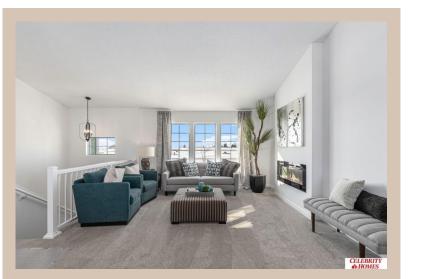

## **Details**

Price: 342400 Style: Multi-Level Floorplan: Vista

Communities: Schram 108

Bedrooms: 3 Baths: 2

Sq Footage: 1621

Included: Welcome to The Vista by Celebrity Homes. This Open Design begins with a large Gathering Room shared with a spacious Eat-In Island Kitchen. The Gathering Room is perfect for entertaining or just relaxing with its' Electric Linear Fireplace. Need a little more space? The finished lower level is just perfect! Owner's Suite is appointed with 2 walk-in closets, ¾ Bath with a Dual Vanity. Features of this 3 Bedroom, 2 Bath Home Include: Oversized 2 Car Garage with a Garage Door Opener, Refrigerator, Washer/Dryer Package, Quartz Countertops, Luxury Vinyl Panel Flooring (LVP) Package, Sprinkler System, Extended 2-10 Warranty Program, Professionally Installed Blinds, and that's just the start! (Pictures of Model Home) Price may reflect promotional discounts, if applicable