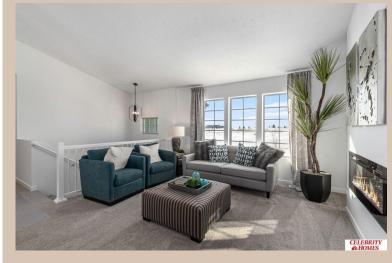

## **Details**

Price: 342400 Style: Multi-Level Floorplan: Vista

Communities: Schram 108

Bedrooms: 3 Baths: 2

Sq Footage: 1621

Included: Welcome to The Vista by Celebrity Homes. This Open Design begins with a large Gathering Room shared with a spacious Eat-In Island Kitchen. The Gathering Room is perfect for entertaining or just relaxing with its' Electric Linear Fireplace. Need a little more space? The finished lower level is just perfect! Owner's Suite is appointed with 2 walk-in closets, ¾ Bath with a Dual Vanity. Features of this 3 Bedroom, 2 Bath Home Include: Oversized 2 Car Garage with a Garage Door Opener, Refrigerator, Washer/Dryer Package, Quartz Countertops, Luxury Vinyl Panel Flooring (LVP) Package, Sprinkler System, Extended 2-10 Warranty Program, Professionally Installed Blinds, and that's just the start! (Pictures of Model Home) Price may reflect promotional discounts, if applicable