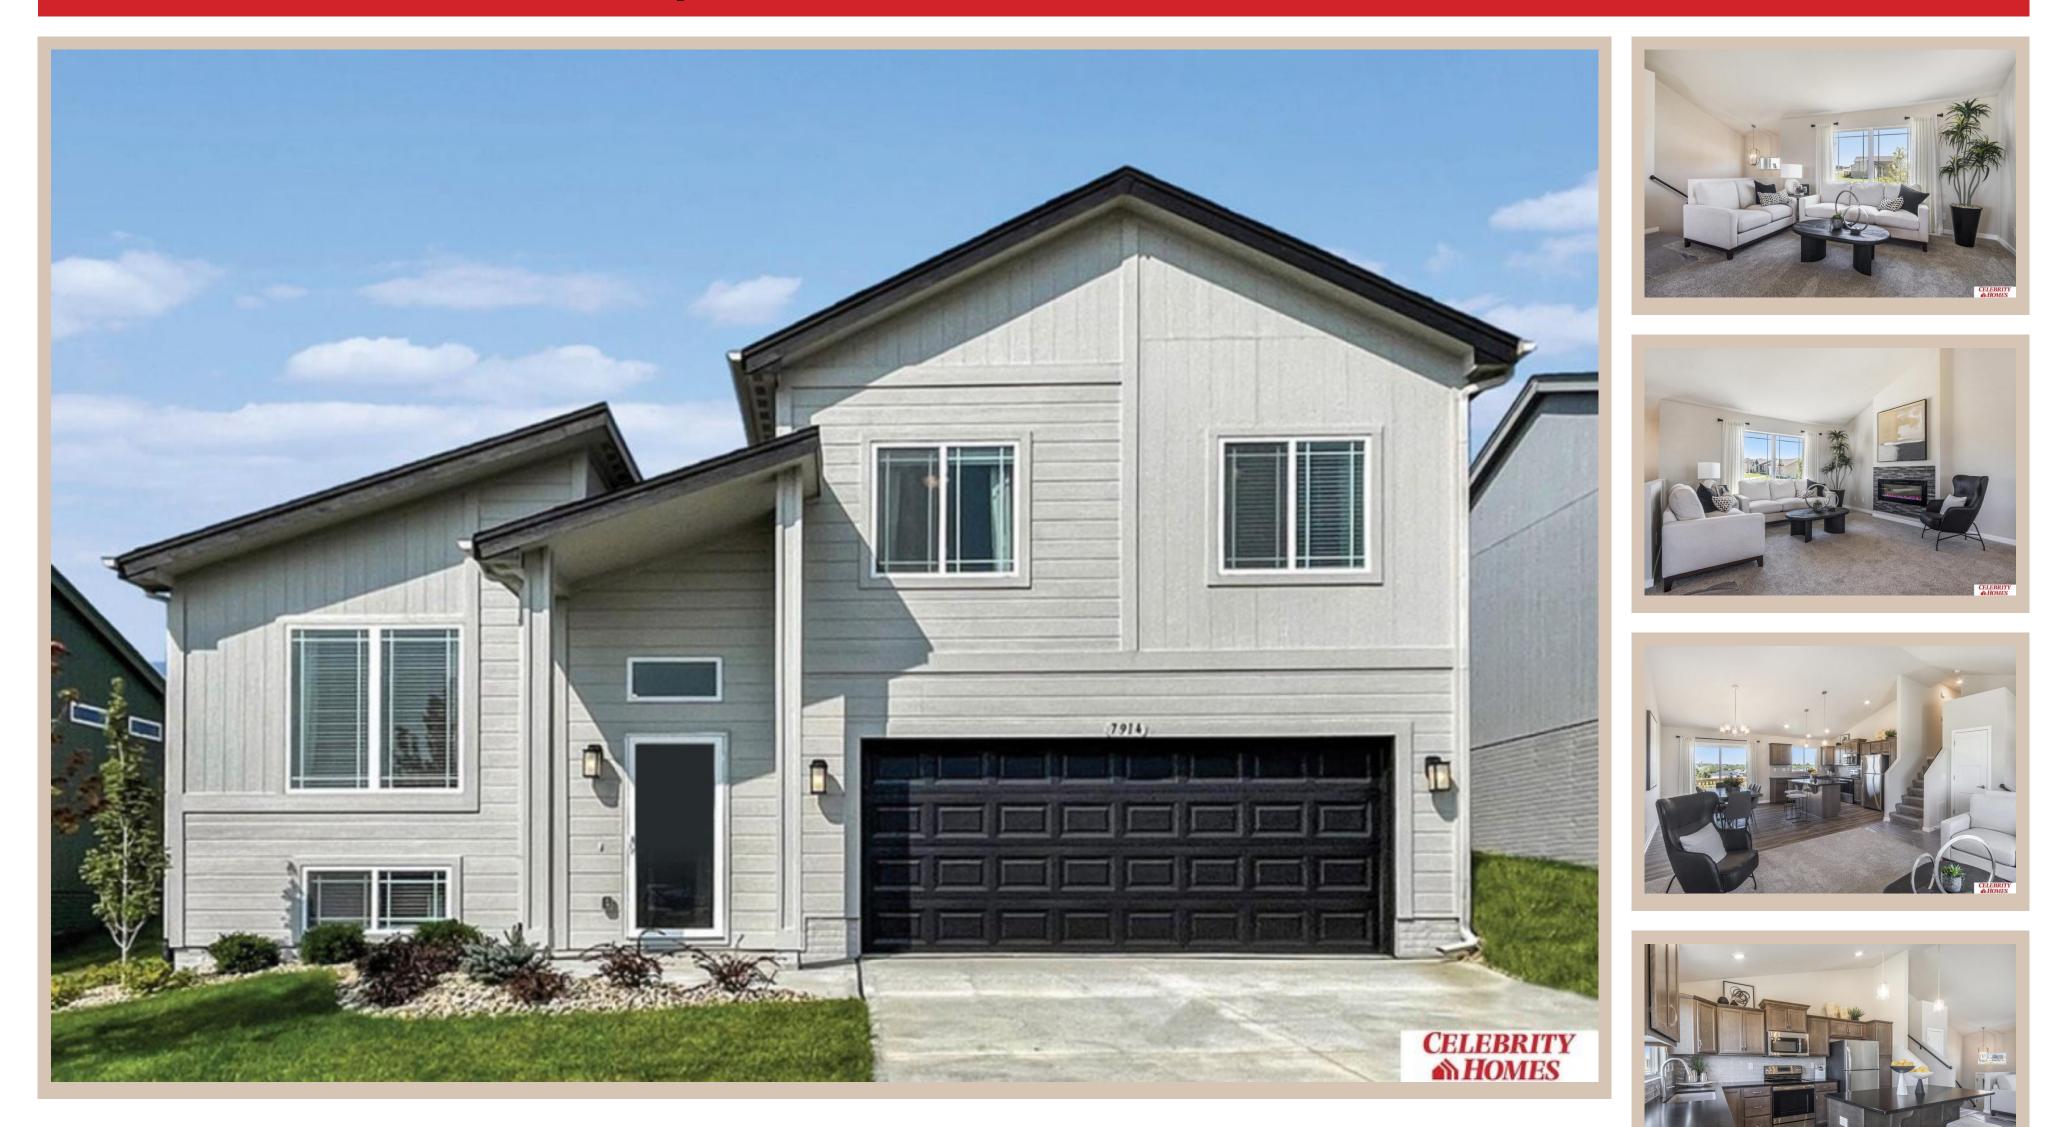

## **Details**

Price : 350900 Style : Multi-Level Floorplan : Carlton Communities : Schram 108 Bedrooms: 3 Baths: 2 Sq Footage : 1732 Included : Welcome to The Carlton by Celebrity Homes. An Open Foyer welcomes you to this truly Spacious Design. Once on the main floor, the Gathering Room is sure to impress with its' high ceilings and Electric Linear Fireplace. An Eat-In Island Kitchen with Dining Area is perfect for a growing family. Need to entertain or just relax, the finished lower lever is PERFECT! And the additional daylight windows are the magic touch. Owner's Suite is appointed with a walk-in closet, <sup>3</sup>/<sub>4</sub> Bath with a Dual Vanity. Features of this 3 Bedroom, 2 Bath Home Include: Oversized 2 Car Garage with a Garage Door Opener, Refrigerator, Washer/Dryer Package, Quartz Countertops, Luxury Vinyl Panel Flooring (LVP) Package, Sprinkler System, Extended 2-10 Warranty Program, <sup>1</sup>/<sub>2</sub> Bath Rough-In, Professionally Installed Blinds, and that's just the start! (Pictures of Model Home) Price may reflect promotional discounts, if applicable