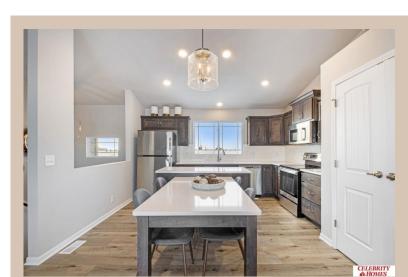

## **Details**

Price: 338900 Style: Multi-Level Floorplan: Santee

Communities: Schram 108

Bedrooms: 3 Baths: 2

Sq Footage: 1621

Included: Welcome to The Santee by Celebrity Homes. This Open Design begins with a large Gathering Room shared with a spacious Eat-In Island Kitchen. The newly designed island is a MUST SEE! The Gathering Room is perfect for entertaining or just relaxing with its' Electric Linear Fireplace. Need a little more space? The finished lower level is just perfect! Owner's Suite is appointed with 2 walk-in closets, 3/4 Bath with a Dual Vanity. Features of this 3 Bedroom, 2 Bath Home Include: Oversized 2 Car Garage with a Garage Door Opener, Refrigerator, Washer/Dryer Package, Quartz Countertops, Luxury Vinyl Panel Flooring (LVP) Package, Sprinkler System, Extended 2-10 Warranty Program, Professionally Installed Blinds, and that's just the start! (Pictures of Model Home) Price may reflect promotional discounts, if applicable. Estimate Completion: 30 Days