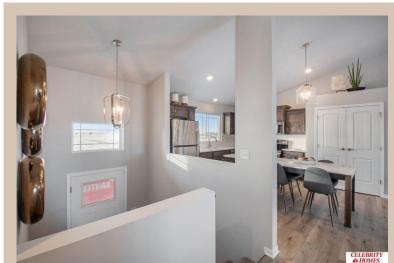

## **Details**

Price: 338900 Style: Multi-Level Floorplan: Santee

Communities: Schram 108

Bedrooms: 3 Baths: 2

Sq Footage: 1621

Included: Welcome to The Santee by Celebrity Homes. This Open Design begins with a large Gathering Room shared with a spacious Eat-In Island Kitchen. The newly designed island is a MUST SEE! The Gathering Room is perfect for entertaining or just relaxing with its' Electric Linear Fireplace. Need a little more space? The finished lower level is just perfect! Owner's Suite is appointed with 2 walk-in closets, 3/4 Bath with a Dual Vanity. Features of this 3 Bedroom, 2 Bath Home Include: Oversized 2 Car Garage with a Garage Door Opener, Refrigerator, Washer/Dryer Package, Quartz Countertops, Luxury Vinyl Panel Flooring (LVP) Package, Sprinkler System, Extended 2-10 Warranty Program, Professionally Installed Blinds, and that's just the start! (Pictures of Model Home) Price may reflect promotional discounts, if applicable. Estimate Completion: 30 Days