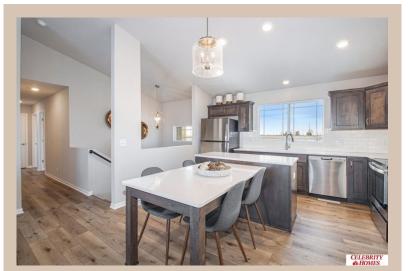

## **Details**

Price: 338900 Style: Multi-Level Floorplan: Santee

Communities: Schram 108

Bedrooms: 3 Baths: 2

Sq Footage: 1621

Included: Welcome to The Santee by Celebrity Homes. This Open Design begins with a large Gathering Room shared with a spacious Eat-In Island Kitchen. The newly designed island is a MUST SEE! The Gathering Room is perfect for entertaining or just relaxing with its' Electric Linear Fireplace. Need a little more space? The finished lower level is just perfect! Owner's Suite is appointed with 2 walk-in closets, 3/4 Bath with a Dual Vanity. Features of this 3 Bedroom, 2 Bath Home Include: Oversized 2 Car Garage with a Garage Door Opener, Refrigerator, Washer/Dryer Package, Quartz Countertops, Luxury Vinyl Panel Flooring (LVP) Package, Sprinkler System, Extended 2-10 Warranty Program, Professionally Installed Blinds, and that's just the start! (Pictures of Model Home) Price may reflect promotional discounts, if applicable. Estimate Completion: 30 Days