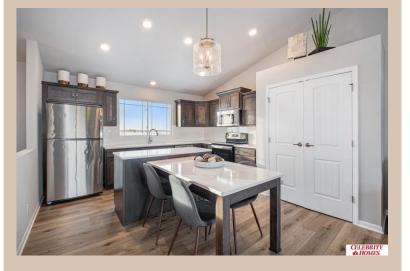

## **Details**

Price: 338900 Style: Multi-Level Floorplan: Santee

Communities: Schram 108

Bedrooms: 3 Baths: 2

Sq Footage: 1621

Included: Welcome to The Santee by Celebrity Homes. This Open Design begins with a large Gathering Room shared with a spacious Eat-In Island Kitchen. The newly designed island is a MUST SEE! The Gathering Room is perfect for entertaining or just relaxing with its' Electric Linear Fireplace. Need a little more space? The finished lower level is just perfect! Owner's Suite is appointed with 2 walk-in closets, 3/4 Bath with a Dual Vanity. Features of this 3 Bedroom, 2 Bath Home Include: Oversized 2 Car Garage with a Garage Door Opener, Refrigerator, Washer/Dryer Package, Quartz Countertops, Luxury Vinyl Panel Flooring (LVP) Package, Sprinkler System, Extended 2-10 Warranty Program, Professionally Installed Blinds, and that's just the start! (Pictures of Model Home) Price may reflect promotional discounts, if applicable. Estimate Completion: 30 Days