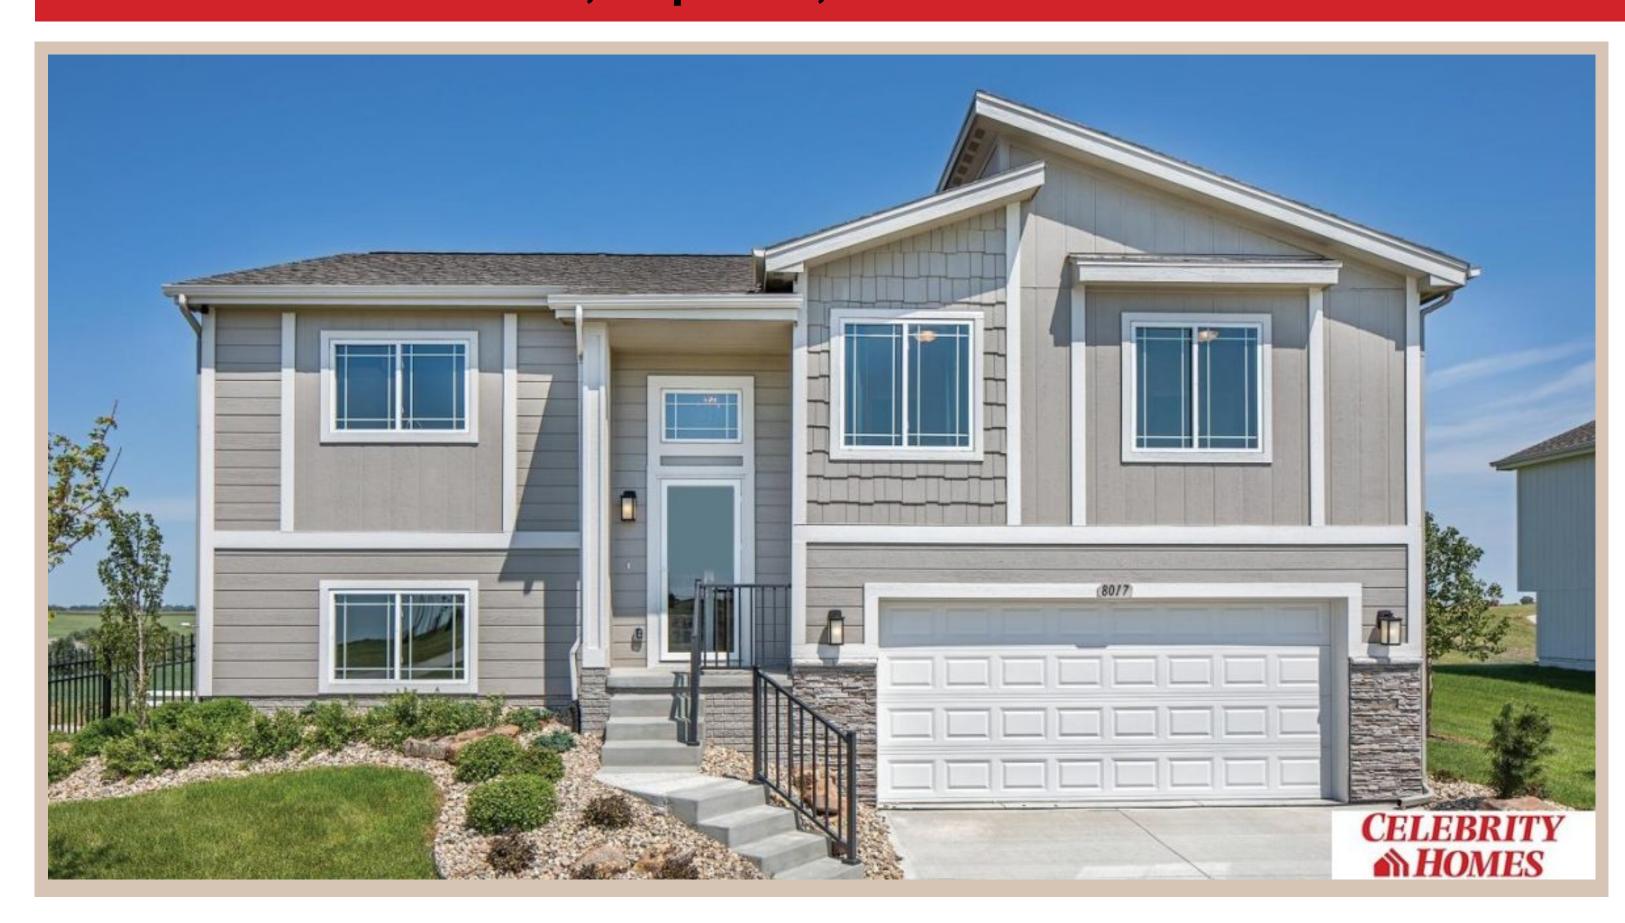

## **Details**

Price: 338900 Style: Multi-Level Floorplan: Santee

Communities: Schram 108

Bedrooms: 3 Baths: 2

Sq Footage: 1621

Included: Welcome to The Santee by Celebrity Homes. This Open Design begins with a large Gathering Room shared with a spacious Eat-In Island Kitchen. The newly designed island is a MUST SEE! The Gathering Room is perfect for entertaining or just relaxing with its' Electric Linear Fireplace. Need a little more space? The finished lower level is just perfect! Owner's Suite is appointed with 2 walk-in closets, 3/4 Bath with a Dual Vanity. Features of this 3 Bedroom, 2 Bath Home Include: Oversized 2 Car Garage with a Garage Door Opener, Refrigerator, Washer/Dryer Package, Quartz Countertops, Luxury Vinyl Panel Flooring (LVP) Package, Sprinkler System, Extended 2-10 Warranty Program, Professionally Installed Blinds, and that's just the start! (Pictures of Model Home) Price may reflect promotional discounts, if applicable. Estimate Completion: 30 Days