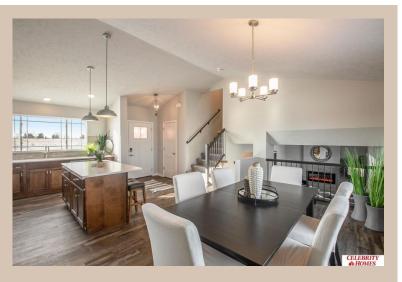

## **Details**

Price: 357900 Style: Multi-Level Floorplan: Del Ray

Communities: Schram 108

Bedrooms: 3 Baths: 3

Sq Footage: 1849

Included: The Del Ray by Celebrity Homes. Volume ceilings welcome you to this truly Spacious Design. Once on the main floor, an Eat-In Island Kitchen with Dining Area is perfect for any growing family. A short step away will lead to a spacious Gathering Room that is sure to impress with its' Electric Linear Fireplace. Need even more space to entertain or just relax, what about finishing the lower level as an additional feature? Owner's Suite is appointed with a walk-in closet, 3/4 Bath with a Dual Vanity. Features of this 3 Bedroom, 2 Bath Home Include: 2 Car Garage with a Garage Door Opener, Refrigerator, Washer/Dryer Package, Quartz Countertops, Luxury Vinyl Panel Flooring (LVP) Package, Sprinkler System, Extended 2-10 Warranty Program, ½ Bath Rough-In, Professionally Installed Blinds, and that's just the start! (Pictures of Model Home) Price may reflect promotional discounts, if applicable