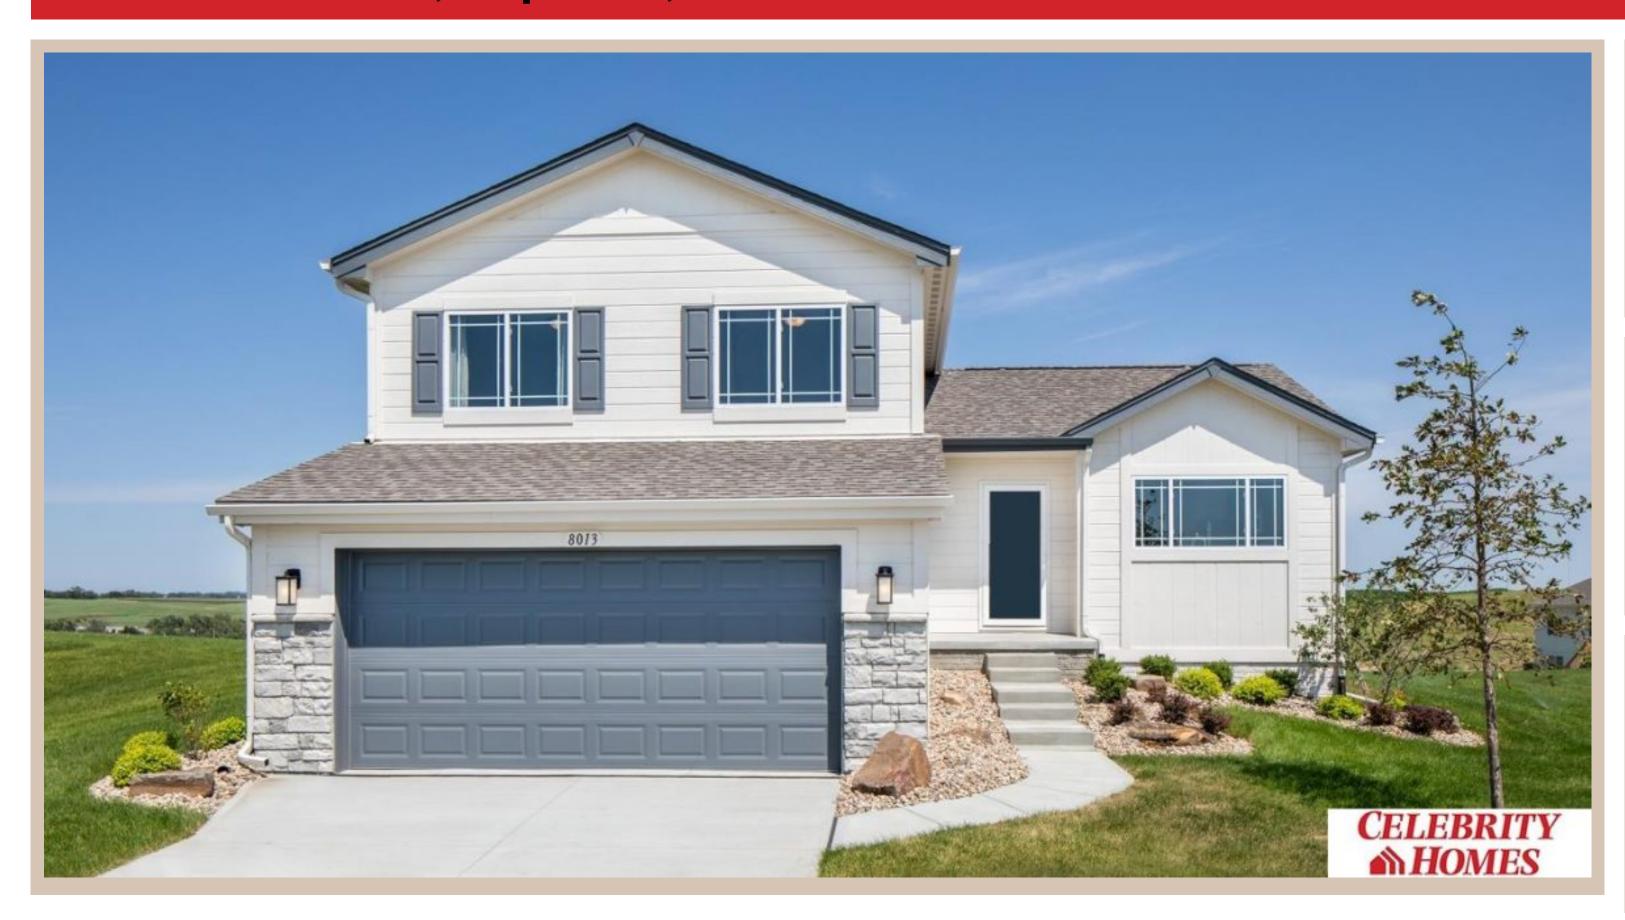

## **Details**

Price: 357900 Style: Multi-Level Floorplan: Del Ray

Communities: Schram 108

Bedrooms: 3 Baths: 3

Sq Footage: 1849

Included: The Del Ray by Celebrity Homes. Volume ceilings welcome you to this truly Spacious Design. Once on the main floor, an Eat-In Island Kitchen with Dining Area is perfect for any growing family. A short step away will lead to a spacious Gathering Room that is sure to impress with its' Electric Linear Fireplace. Need even more space to entertain or just relax, what about finishing the lower level as an additional feature? Owner's Suite is appointed with a walk-in closet, 3/4 Bath with a Dual Vanity. Features of this 3 Bedroom, 2 Bath Home Include: 2 Car Garage with a Garage Door Opener, Refrigerator, Washer/Dryer Package, Quartz Countertops, Luxury Vinyl Panel Flooring (LVP) Package, Sprinkler System, Extended 2-10 Warranty Program, ½ Bath Rough-In, Professionally Installed Blinds, and that's just the start! (Pictures of Model Home) Price may reflect promotional discounts, if applicable