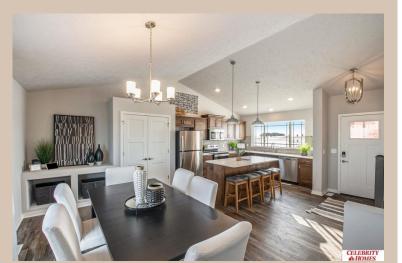

## **Details**

Price: 357900 Style: Multi-Level Floorplan: Del Ray

Communities: Schram 108

Bedrooms: 3 Baths: 3

Sq Footage: 1849

Included: The Del Ray by Celebrity Homes. Volume ceilings welcome you to this truly Spacious Design. Once on the main floor, an Eat-In Island Kitchen with Dining Area is perfect for any growing family. A short step away will lead to a spacious Gathering Room that is sure to impress with its' Electric Linear Fireplace. Need even more space to entertain or just relax, what about finishing the lower level as an additional feature? Owner's Suite is appointed with a walk-in closet, 3/4 Bath with a Dual Vanity. Features of this 3 Bedroom, 2 Bath Home Include: 2 Car Garage with a Garage Door Opener, Refrigerator, Washer/Dryer Package, Quartz Countertops, Luxury Vinyl Panel Flooring (LVP) Package, Sprinkler System, Extended 2-10 Warranty Program, ½ Bath Rough-In, Professionally Installed Blinds, and that's just the start! (Pictures of Model Home) Price may reflect promotional discounts, if applicable