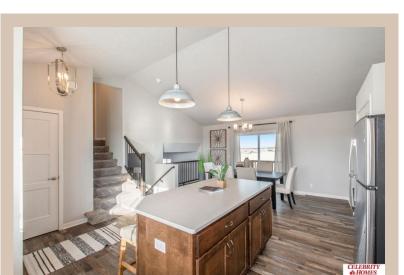

## **Details**

Price: 357900 Style: Multi-Level Floorplan: Del Ray

Communities: Schram 108

Bedrooms: 3 Baths: 3

Sq Footage: 1849

Included: The Del Ray by Celebrity Homes. Volume ceilings welcome you to this truly Spacious Design. Once on the main floor, an Eat-In Island Kitchen with Dining Area is perfect for any growing family. A short step away will lead to a spacious Gathering Room that is sure to impress with its' Electric Linear Fireplace. Need even more space to entertain or just relax, what about finishing the lower level as an additional feature? Owner's Suite is appointed with a walk-in closet, 3/4 Bath with a Dual Vanity. Features of this 3 Bedroom, 2 Bath Home Include: 2 Car Garage with a Garage Door Opener, Refrigerator, Washer/Dryer Package, Quartz Countertops, Luxury Vinyl Panel Flooring (LVP) Package, Sprinkler System, Extended 2-10 Warranty Program, ½ Bath Rough-In, Professionally Installed Blinds, and that's just the start! (Pictures of Model Home) Price may reflect promotional discounts, if applicable