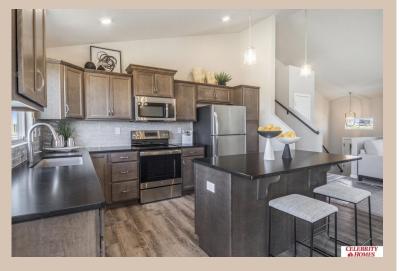

## **Details**

Price: 347900 Style: Multi-Level Floorplan: Carlton

Communities: Schram 108

Bedrooms: 3 Baths: 2

Sq Footage: 1732

Included: Welcome to The Carlton by Celebrity Homes. An Open Foyer welcomes you to this truly Spacious Design. Once on the main floor, the Gathering Room is sure to impress with its' high ceilings and Electric Linear Fireplace. An Eat-In Island Kitchen with Dining Area is perfect for a growing family. Need to entertain or just relax, the finished lower lever is PERFECT! And the additional daylight windows are the magic touch. Owner's Suite is appointed with a walk-in closet, 3/4 Bath with a Dual Vanity. Features of this 3 Bedroom, 2 Bath Home Include: Oversized 2 Car Garage with a Garage Door Opener, Refrigerator, Washer/Dryer Package, Quartz Countertops, Luxury Vinyl Panel Flooring (LVP) Package, Sprinkler System, Extended 2-10 Warranty Program, ½ Bath Rough-In, Professionally Installed Blinds, and that's just the start! (Pictures of Model Home) Price may reflect promotional discounts, if applicable