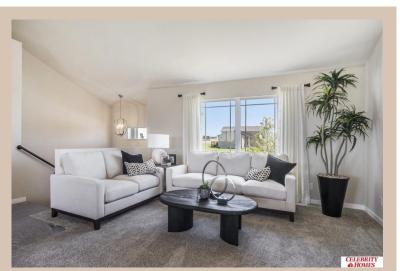

## **Details**

Price: 347900 Style: Multi-Level Floorplan: Carlton

Communities: Schram 108

Bedrooms: 3 Baths: 2

Sq Footage: 1732

Included: Welcome to The Carlton by Celebrity Homes. An Open Foyer welcomes you to this truly Spacious Design. Once on the main floor, the Gathering Room is sure to impress with its' high ceilings and Electric Linear Fireplace. An Eat-In Island Kitchen with Dining Area is perfect for a growing family. Need to entertain or just relax, the finished lower lever is PERFECT! And the additional daylight windows are the magic touch. Owner's Suite is appointed with a walk-in closet, 3/4 Bath with a Dual Vanity. Features of this 3 Bedroom, 2 Bath Home Include: Oversized 2 Car Garage with a Garage Door Opener, Refrigerator, Washer/Dryer Package, Quartz Countertops, Luxury Vinyl Panel Flooring (LVP) Package, Sprinkler System, Extended 2-10 Warranty Program, ½ Bath Rough-In, Professionally Installed Blinds, and that's just the start! (Pictures of Model Home) Price may reflect promotional discounts, if applicable