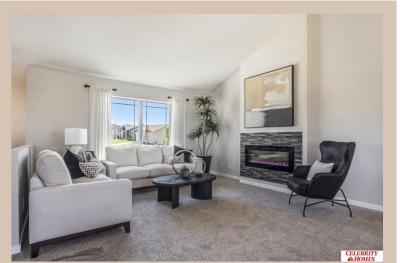

## **Details**

Price: 347900 Style: Multi-Level Floorplan: Carlton

Communities: Schram 108

Bedrooms: 3 Baths: 2

Sq Footage: 1732

Included: Welcome to The Carlton by Celebrity Homes. An Open Foyer welcomes you to this truly Spacious Design. Once on the main floor, the Gathering Room is sure to impress with its' high ceilings and Electric Linear Fireplace. An Eat-In Island Kitchen with Dining Area is perfect for a growing family. Need to entertain or just relax, the finished lower lever is PERFECT! And the additional daylight windows are the magic touch. Owner's Suite is appointed with a walk-in closet, 3/4 Bath with a Dual Vanity. Features of this 3 Bedroom, 2 Bath Home Include: Oversized 2 Car Garage with a Garage Door Opener, Refrigerator, Washer/Dryer Package, Quartz Countertops, Luxury Vinyl Panel Flooring (LVP) Package, Sprinkler System, Extended 2-10 Warranty Program, ½ Bath Rough-In, Professionally Installed Blinds, and that's just the start! (Pictures of Model Home) Price may reflect promotional discounts, if applicable