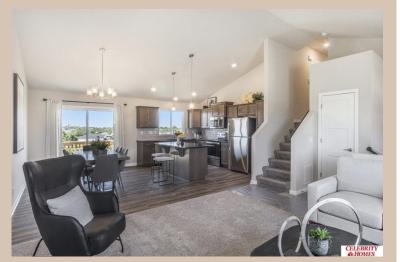

## **Details**

Price: 347900 Style: Multi-Level Floorplan: Carlton

Communities: Schram 108

Bedrooms: 3 Baths: 2

Sq Footage: 1732

Included: Welcome to The Carlton by Celebrity Homes. An Open Foyer welcomes you to this truly Spacious Design. Once on the main floor, the Gathering Room is sure to impress with its' high ceilings and Electric Linear Fireplace. An Eat-In Island Kitchen with Dining Area is perfect for a growing family. Need to entertain or just relax, the finished lower lever is PERFECT! And the additional daylight windows are the magic touch. Owner's Suite is appointed with a walk-in closet, 3/4 Bath with a Dual Vanity. Features of this 3 Bedroom, 2 Bath Home Include: Oversized 2 Car Garage with a Garage Door Opener, Refrigerator, Washer/Dryer Package, Quartz Countertops, Luxury Vinyl Panel Flooring (LVP) Package, Sprinkler System, Extended 2-10 Warranty Program, ½ Bath Rough-In, Professionally Installed Blinds, and that's just the start! (Pictures of Model Home) Price may reflect promotional discounts, if applicable