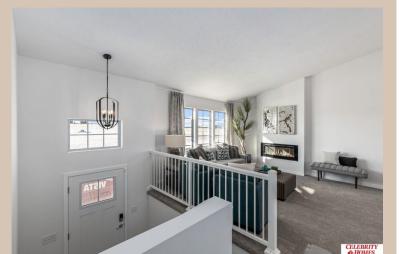

## **Details**

Price: 342900 Style: Multi-Level Floorplan: Vista

Communities: Schram 108

Bedrooms: 3 Baths: 2

Sq Footage: 1621

Included: Welcome to The Vista by Celebrity Homes. This Open Design begins with a large Gathering Room shared with a spacious Eat-In Island Kitchen. The Gathering Room is perfect for entertaining or just relaxing with its' Electric Linear Fireplace. Need a little more space? The finished lower level is just perfect! Owner's Suite is appointed with 2 walk-in closets, ¾ Bath with a Dual Vanity. Features of this 3 Bedroom, 2 Bath Home Include: Oversized 2 Car Garage with a Garage Door Opener, Refrigerator, Washer/Dryer Package, Quartz Countertops, Luxury Vinyl Panel Flooring (LVP) Package, Sprinkler System, Extended 2-10 Warranty Program, Professionally Installed Blinds, and that's just the start! (Pictures of Model Home) Price may reflect promotional discounts, if applicable