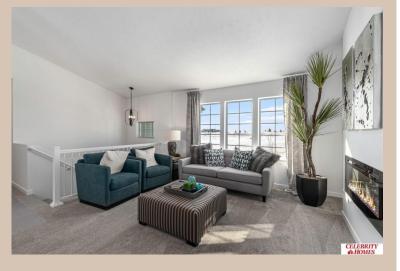

## **Details**

Price: 342900 Style: Multi-Level Floorplan: Vista

Communities: Schram 108

Bedrooms: 3 Baths: 2

Sq Footage: 1621

Included: Welcome to The Vista by Celebrity Homes. This Open Design begins with a large Gathering Room shared with a spacious Eat-In Island Kitchen. The Gathering Room is perfect for entertaining or just relaxing with its' Electric Linear Fireplace. Need a little more space? The finished lower level is just perfect! Owner's Suite is appointed with 2 walk-in closets, ¾ Bath with a Dual Vanity. Features of this 3 Bedroom, 2 Bath Home Include: Oversized 2 Car Garage with a Garage Door Opener, Refrigerator, Washer/Dryer Package, Quartz Countertops, Luxury Vinyl Panel Flooring (LVP) Package, Sprinkler System, Extended 2-10 Warranty Program, Professionally Installed Blinds, and that's just the start! (Pictures of Model Home) Price may reflect promotional discounts, if applicable