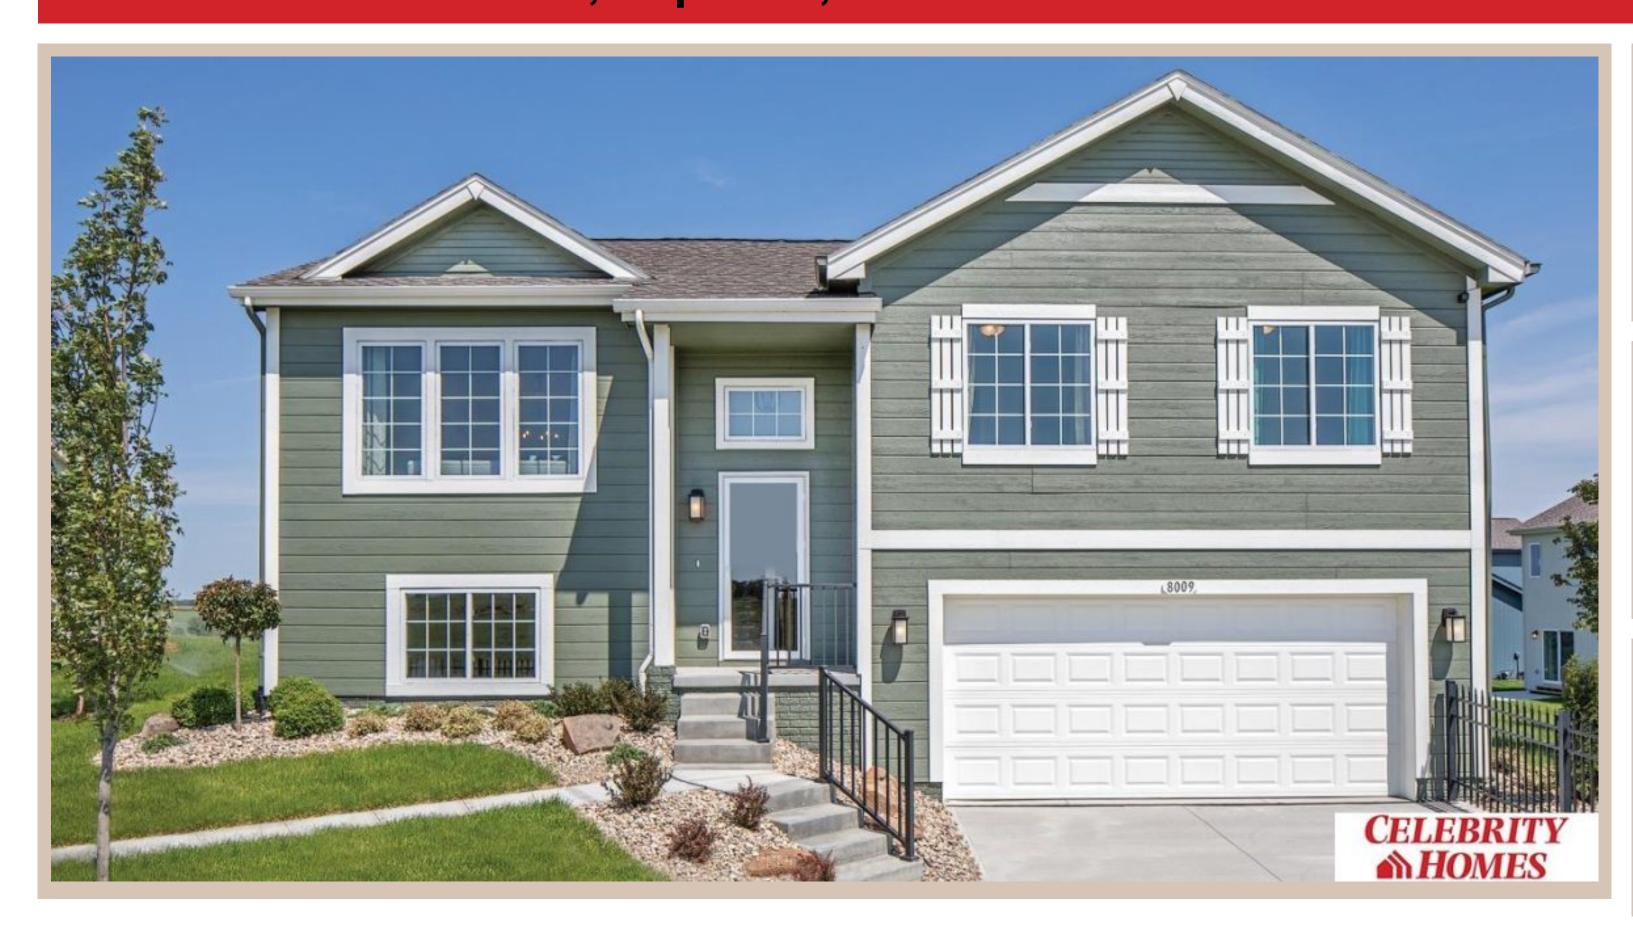

## 10513 White Pine Drive, Papillion, Ne 68046

## **Details**

Price: 342900 Style: Multi-Level Floorplan: Vista

Communities: Schram 108

Bedrooms: 3 Baths: 2

Sq Footage: 1621

Included: Welcome to The Vista by Celebrity Homes. This Open Design begins with a large Gathering Room shared with a spacious Eat-In Island Kitchen. The Gathering Room is perfect for entertaining or just relaxing with its' Electric Linear Fireplace. Need a little more space? The finished lower level is just perfect! Owner's Suite is appointed with 2 walk-in closets, ¾ Bath with a Dual Vanity. Features of this 3 Bedroom, 2 Bath Home Include: Oversized 2 Car Garage with a Garage Door Opener, Refrigerator, Washer/Dryer Package, Quartz Countertops, Luxury Vinyl Panel Flooring (LVP) Package, Sprinkler System, Extended 2-10 Warranty Program, Professionally Installed Blinds, and that's just the start! (Pictures of Model Home) Price may reflect promotional discounts, if applicable