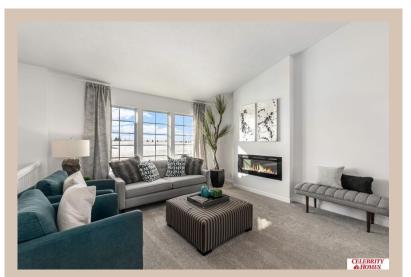

## **Details**

Price: 342900 Style: Multi-Level Floorplan: Vista

Communities: Schram 108

Bedrooms: 3 Baths: 2

Sq Footage: 1621

Included: Welcome to The Vista by Celebrity Homes. This Open Design begins with a large Gathering Room shared with a spacious Eat-In Island Kitchen. The Gathering Room is perfect for entertaining or just relaxing with its' Electric Linear Fireplace. Need a little more space? The finished lower level is just perfect! Owner's Suite is appointed with 2 walk-in closets, ¾ Bath with a Dual Vanity. Features of this 3 Bedroom, 2 Bath Home Include: Oversized 2 Car Garage with a Garage Door Opener, Refrigerator, Washer/Dryer Package, Quartz Countertops, Luxury Vinyl Panel Flooring (LVP) Package, Sprinkler System, Extended 2-10 Warranty Program, Professionally Installed Blinds, and that's just the start! (Pictures of Model Home) Price may reflect promotional discounts, if applicable