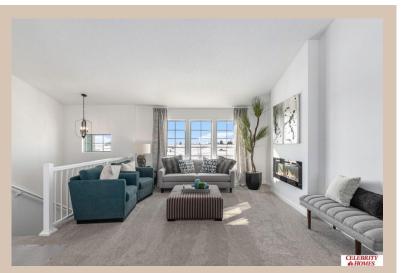

## **Details**

Price: 342900 Style: Multi-Level Floorplan: Vista

Communities: Schram 108

Bedrooms: 3 Baths: 2

Sq Footage: 1621

Included: Welcome to The Vista by Celebrity Homes. This Open Design begins with a large Gathering Room shared with a spacious Eat-In Island Kitchen. The Gathering Room is perfect for entertaining or just relaxing with its' Electric Linear Fireplace. Need a little more space? The finished lower level is just perfect! Owner's Suite is appointed with 2 walk-in closets, ¾ Bath with a Dual Vanity. Features of this 3 Bedroom, 2 Bath Home Include: Oversized 2 Car Garage with a Garage Door Opener, Refrigerator, Washer/Dryer Package, Quartz Countertops, Luxury Vinyl Panel Flooring (LVP) Package, Sprinkler System, Extended 2-10 Warranty Program, Professionally Installed Blinds, and that's just the start! (Pictures of Model Home) Price may reflect promotional discounts, if applicable