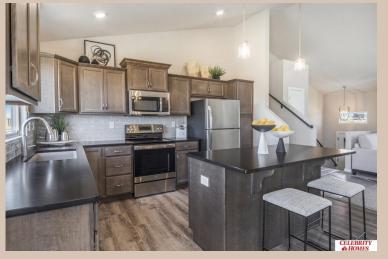

## **Details**

Price: 348900 Style : Multi-Level Floorplan : Carlton

Communities: Schram 108

Bedrooms: 3 Baths: 2

Sq Footage: 1732

Included: Welcome to The Carlton by Celebrity Homes. An Open Foyer welcomes you to this truly Spacious Design. Once on the main floor, the Gathering Room is sure to impress with its' high ceilings and Electric Linear Fireplace. An Eat-In Island Kitchen with Dining Area is perfect for a growing family. Need to entertain or just relax, the finished lower lever is PERFECT! And the additional daylight windows are the magic touch. Owner's Suite is appointed with a walk-in closet, 3/4 Bath with a Dual Vanity. Features of this 3 Bedroom, 2 Bath Home Include: Oversized 2 Car Garage with a Garage Door Opener, Refrigerator, Washer/Dryer Package, Quartz Countertops, Luxury Vinyl Panel Flooring (LVP) Package, Sprinkler System, Extended 2-10 Warranty Program, ½ Bath Rough-In, Professionally Installed Blinds, and that's just the start! (Pictures of Model Home) Price may reflect promotional discounts, if applicable