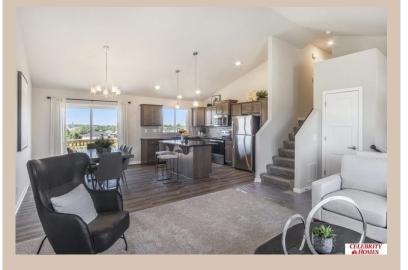

## **Details**

Price: 348900 Style : Multi-Level Floorplan : Carlton

Communities: Schram 108

Bedrooms: 3 Baths: 2

Sq Footage: 1732

Included: Welcome to The Carlton by Celebrity Homes. An Open Foyer welcomes you to this truly Spacious Design. Once on the main floor, the Gathering Room is sure to impress with its' high ceilings and Electric Linear Fireplace. An Eat-In Island Kitchen with Dining Area is perfect for a growing family. Need to entertain or just relax, the finished lower lever is PERFECT! And the additional daylight windows are the magic touch. Owner's Suite is appointed with a walk-in closet, 3/4 Bath with a Dual Vanity. Features of this 3 Bedroom, 2 Bath Home Include: Oversized 2 Car Garage with a Garage Door Opener, Refrigerator, Washer/Dryer Package, Quartz Countertops, Luxury Vinyl Panel Flooring (LVP) Package, Sprinkler System, Extended 2-10 Warranty Program, ½ Bath Rough-In, Professionally Installed Blinds, and that's just the start! (Pictures of Model Home) Price may reflect promotional discounts, if applicable