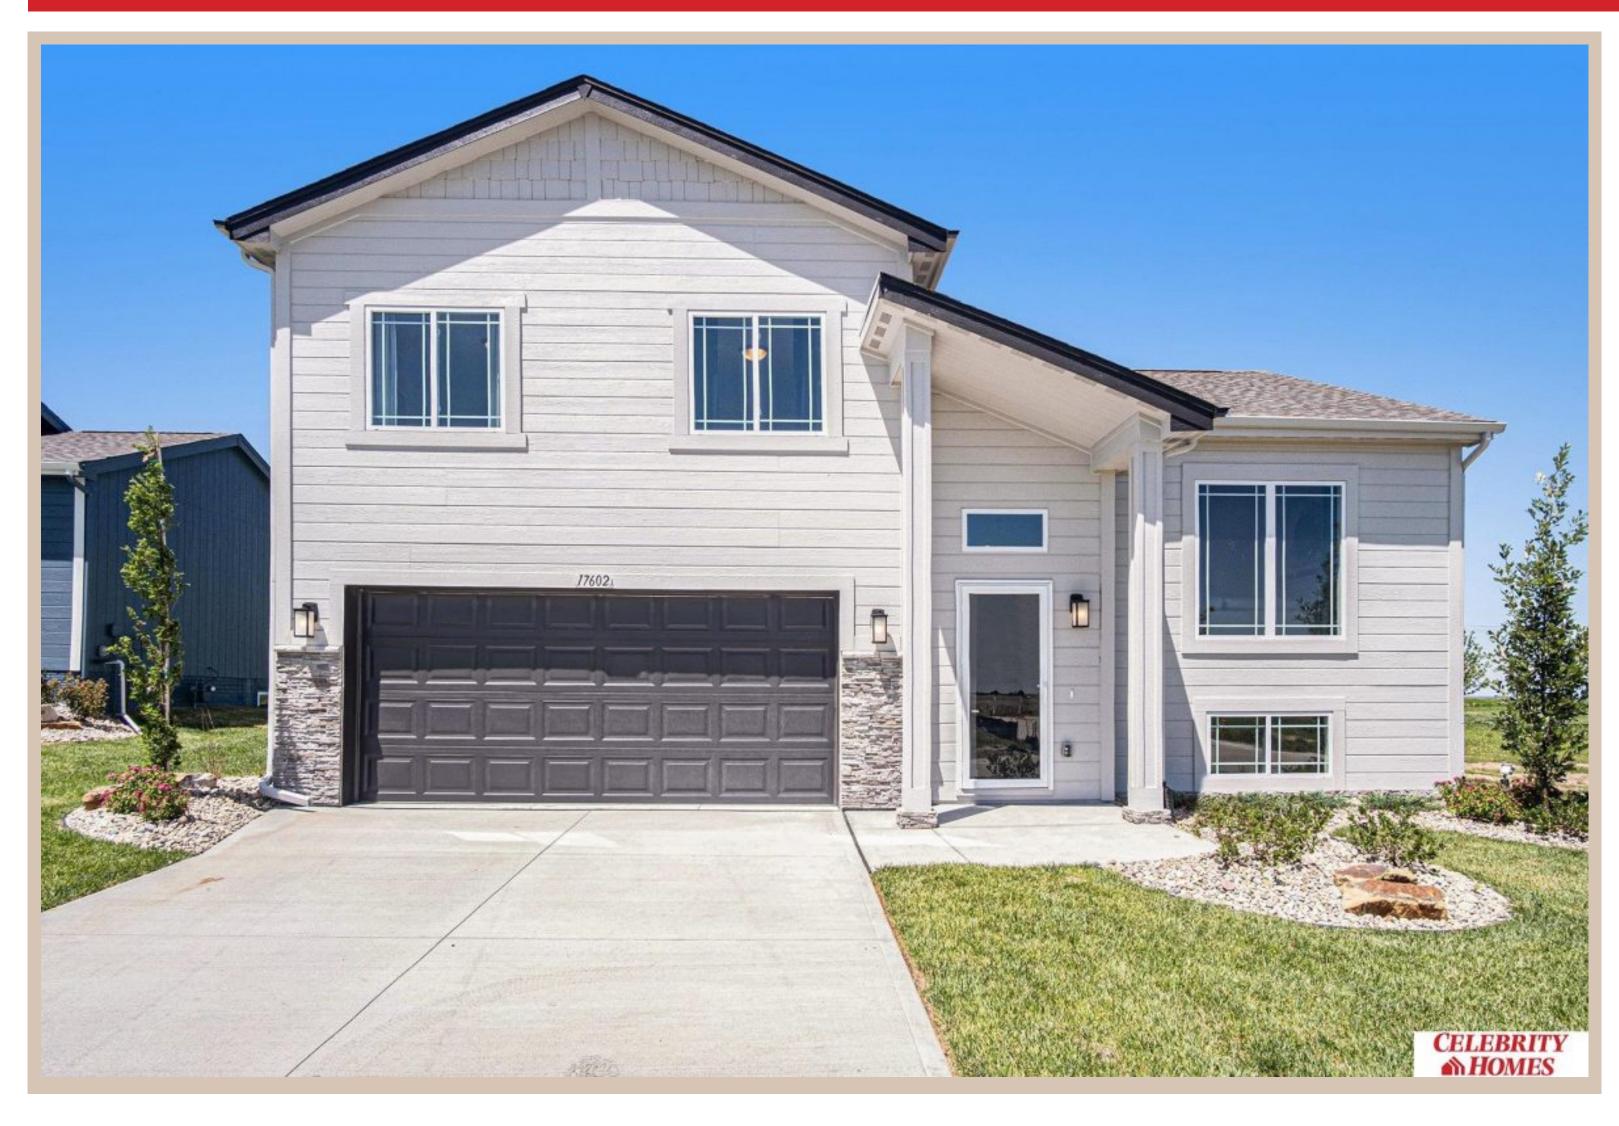

## 10508 White Pine Drive, Papillion, Ne 68046

Scan the code above with your mobile device or click it to go directly to the Celebrity Homes & Townhomes website for 10508 White Pine Drive, Papillion, Ne 68046

## **Details**

Price: 348900 Style : Multi-Level Floorplan : Carlton

Communities: Schram 108

Bedrooms: 3 Baths: 2

Sq Footage: 1732

Included: Welcome to The Carlton by Celebrity Homes. An Open Foyer welcomes you to this truly Spacious Design. Once on the main floor, the Gathering Room is sure to impress with its' high ceilings and Electric Linear Fireplace. An Eat-In Island Kitchen with Dining Area is perfect for a growing family. Need to entertain or just relax, the finished lower lever is PERFECT! And the additional daylight windows are the magic touch. Owner's Suite is appointed with a walk-in closet, 3/4 Bath with a Dual Vanity. Features of this 3 Bedroom, 2 Bath Home Include: Oversized 2 Car Garage with a Garage Door Opener, Refrigerator, Washer/Dryer Package, Quartz Countertops, Luxury Vinyl Panel Flooring (LVP) Package, Sprinkler System, Extended 2-10 Warranty Program, ½ Bath Rough-In, Professionally Installed Blinds, and that's just the start! (Pictures of Model Home) Price may reflect promotional discounts, if applicable