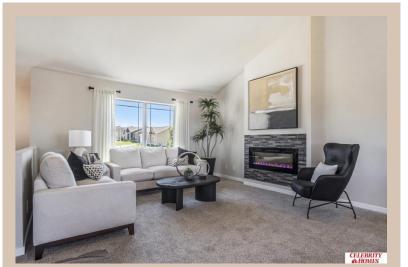

## **Details**

Price: 348900 Style : Multi-Level Floorplan : Carlton

Communities: Schram 108

Bedrooms: 3 Baths: 2

Sq Footage: 1732

Included: Welcome to The Carlton by Celebrity Homes. An Open Foyer welcomes you to this truly Spacious Design. Once on the main floor, the Gathering Room is sure to impress with its' high ceilings and Electric Linear Fireplace. An Eat-In Island Kitchen with Dining Area is perfect for a growing family. Need to entertain or just relax, the finished lower lever is PERFECT! And the additional daylight windows are the magic touch. Owner's Suite is appointed with a walk-in closet, 3/4 Bath with a Dual Vanity. Features of this 3 Bedroom, 2 Bath Home Include: Oversized 2 Car Garage with a Garage Door Opener, Refrigerator, Washer/Dryer Package, Quartz Countertops, Luxury Vinyl Panel Flooring (LVP) Package, Sprinkler System, Extended 2-10 Warranty Program, ½ Bath Rough-In, Professionally Installed Blinds, and that's just the start! (Pictures of Model Home) Price may reflect promotional discounts, if applicable