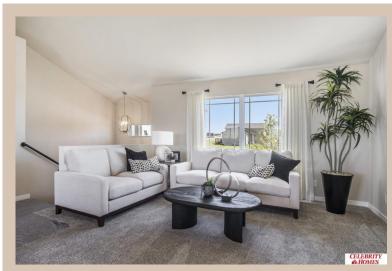

## **Details**

Price: 348900 Style : Multi-Level Floorplan : Carlton

Communities: Schram 108

Bedrooms: 3 Baths: 2

Sq Footage: 1732

Included: Welcome to The Carlton by Celebrity Homes. An Open Foyer welcomes you to this truly Spacious Design. Once on the main floor, the Gathering Room is sure to impress with its' high ceilings and Electric Linear Fireplace. An Eat-In Island Kitchen with Dining Area is perfect for a growing family. Need to entertain or just relax, the finished lower lever is PERFECT! And the additional daylight windows are the magic touch. Owner's Suite is appointed with a walk-in closet, 3/4 Bath with a Dual Vanity. Features of this 3 Bedroom, 2 Bath Home Include: Oversized 2 Car Garage with a Garage Door Opener, Refrigerator, Washer/Dryer Package, Quartz Countertops, Luxury Vinyl Panel Flooring (LVP) Package, Sprinkler System, Extended 2-10 Warranty Program, ½ Bath Rough-In, Professionally Installed Blinds, and that's just the start! (Pictures of Model Home) Price may reflect promotional discounts, if applicable