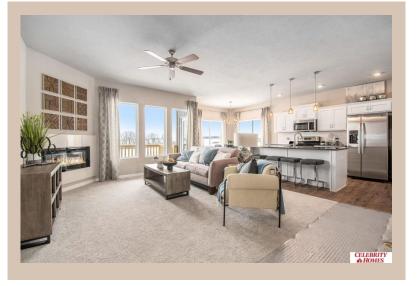

## **Details**

Price: 391900

Style: 1.0 Story/Ranch Floorplan: Sheridan

Communities : Palisades Pointe

Bedrooms: 3 Baths: 2

Sq Footage: 1507

Included: Welcome to The Sheridan by Celebrity Homes. Ranch Design that offers 3 bedrooms on the main floor This design offers a surprisingly roomy main floor Gathering Room leading into an Eat-In Island Kitchen and Dining Area. Plenty of room in the lower level for a Rec Room, another Bedroom, and even another 3/4 Bath! Owner's Suite is appointed with a walk-in closet, 3/4 Privacy Bath Design with a Dual Vanity. Features of this 3 Bedroom, 2 Bath Home Include: 2 Car Garage with a Garage Door Opener, Refrigerator, Washer/Dryer Package, Quartz Countertops, Luxury Vinyl Panel Flooring (LVP) Package, Sprinkler System, Extended 2-10 Warranty Program, 3/4 Bath Rough-In, Professionally Installed Blinds, and that's just the start! (Pictures of Model Home) Price may reflect promotional discounts, if applicable