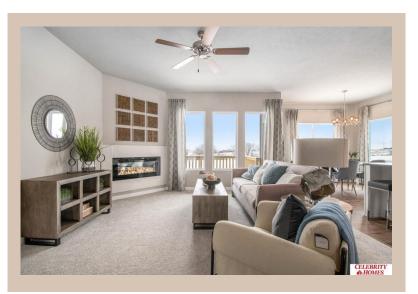

## **Details**

Price: 391900

Style: 1.0 Story/Ranch Floorplan: Sheridan

Communities : Palisades Pointe

Bedrooms: 3 Baths: 2

Sq Footage: 1507

Included: Welcome to The Sheridan by Celebrity Homes. Ranch Design that offers 3 bedrooms on the main floor This design offers a surprisingly roomy main floor Gathering Room leading into an Eat-In Island Kitchen and Dining Area. Plenty of room in the lower level for a Rec Room, another Bedroom, and even another 3/4 Bath! Owner's Suite is appointed with a walk-in closet, 3/4 Privacy Bath Design with a Dual Vanity. Features of this 3 Bedroom, 2 Bath Home Include: 2 Car Garage with a Garage Door Opener, Refrigerator, Washer/Dryer Package, Quartz Countertops, Luxury Vinyl Panel Flooring (LVP) Package, Sprinkler System, Extended 2-10 Warranty Program, 3/4 Bath Rough-In, Professionally Installed Blinds, and that's just the start! (Pictures of Model Home) Price may reflect promotional discounts, if applicable