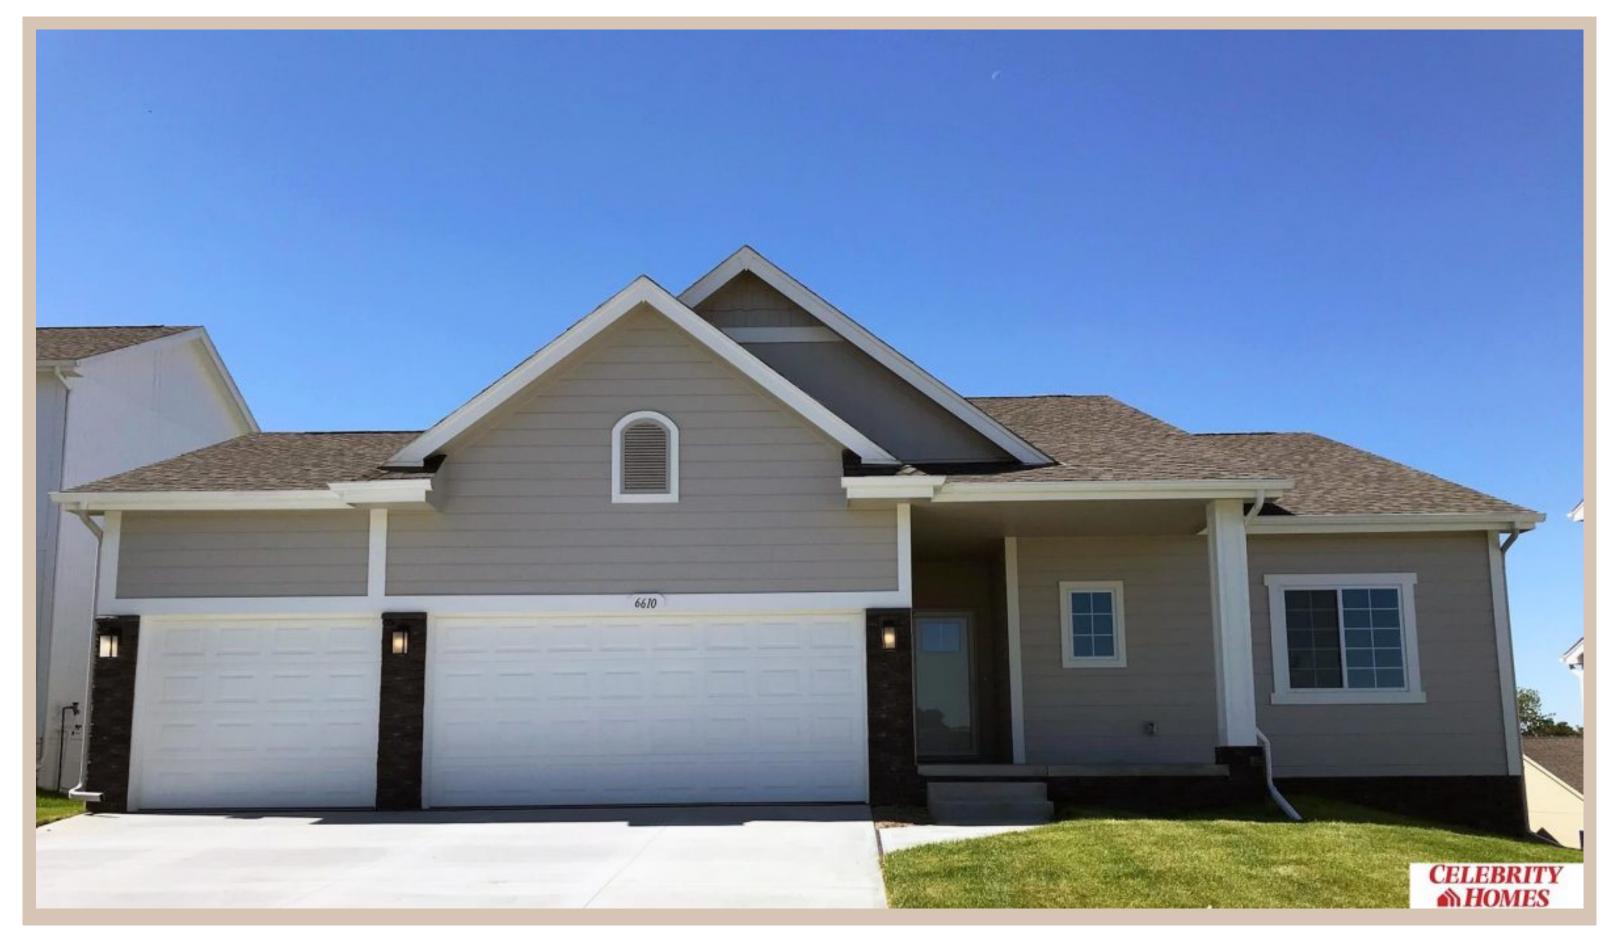

## **Details**

Price: 391900

Style: 1.0 Story/Ranch Floorplan: Sheridan

Communities : Palisades Pointe

Bedrooms: 3 Baths: 2

Sq Footage: 1507

Included: Welcome to The Sheridan by Celebrity Homes. Ranch Design that offers 3 bedrooms on the main floor This design offers a surprisingly roomy main floor Gathering Room leading into an Eat-In Island Kitchen and Dining Area. Plenty of room in the lower level for a Rec Room, another Bedroom, and even another 3/4 Bath! Owner's Suite is appointed with a walk-in closet, 3/4 Privacy Bath Design with a Dual Vanity. Features of this 3 Bedroom, 2 Bath Home Include: 2 Car Garage with a Garage Door Opener, Refrigerator, Washer/Dryer Package, Quartz Countertops, Luxury Vinyl Panel Flooring (LVP) Package, Sprinkler System, Extended 2-10 Warranty Program, 3/4 Bath Rough-In, Professionally Installed Blinds, and that's just the start! (Pictures of Model Home) Price may reflect promotional discounts, if applicable