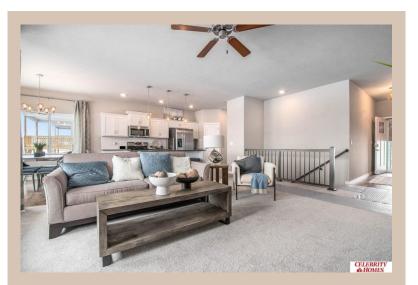

## **Details**

Price: 391900

Style: 1.0 Story/Ranch Floorplan: Sheridan

Communities : Palisades Pointe

Bedrooms: 3 Baths: 2

Sq Footage: 1507

Included: Welcome to The Sheridan by Celebrity Homes. Ranch Design that offers 3 bedrooms on the main floor This design offers a surprisingly roomy main floor Gathering Room leading into an Eat-In Island Kitchen and Dining Area. Plenty of room in the lower level for a Rec Room, another Bedroom, and even another 3/4 Bath! Owner's Suite is appointed with a walk-in closet, 3/4 Privacy Bath Design with a Dual Vanity. Features of this 3 Bedroom, 2 Bath Home Include: 2 Car Garage with a Garage Door Opener, Refrigerator, Washer/Dryer Package, Quartz Countertops, Luxury Vinyl Panel Flooring (LVP) Package, Sprinkler System, Extended 2-10 Warranty Program, 3/4 Bath Rough-In, Professionally Installed Blinds, and that's just the start! (Pictures of Model Home) Price may reflect promotional discounts, if applicable