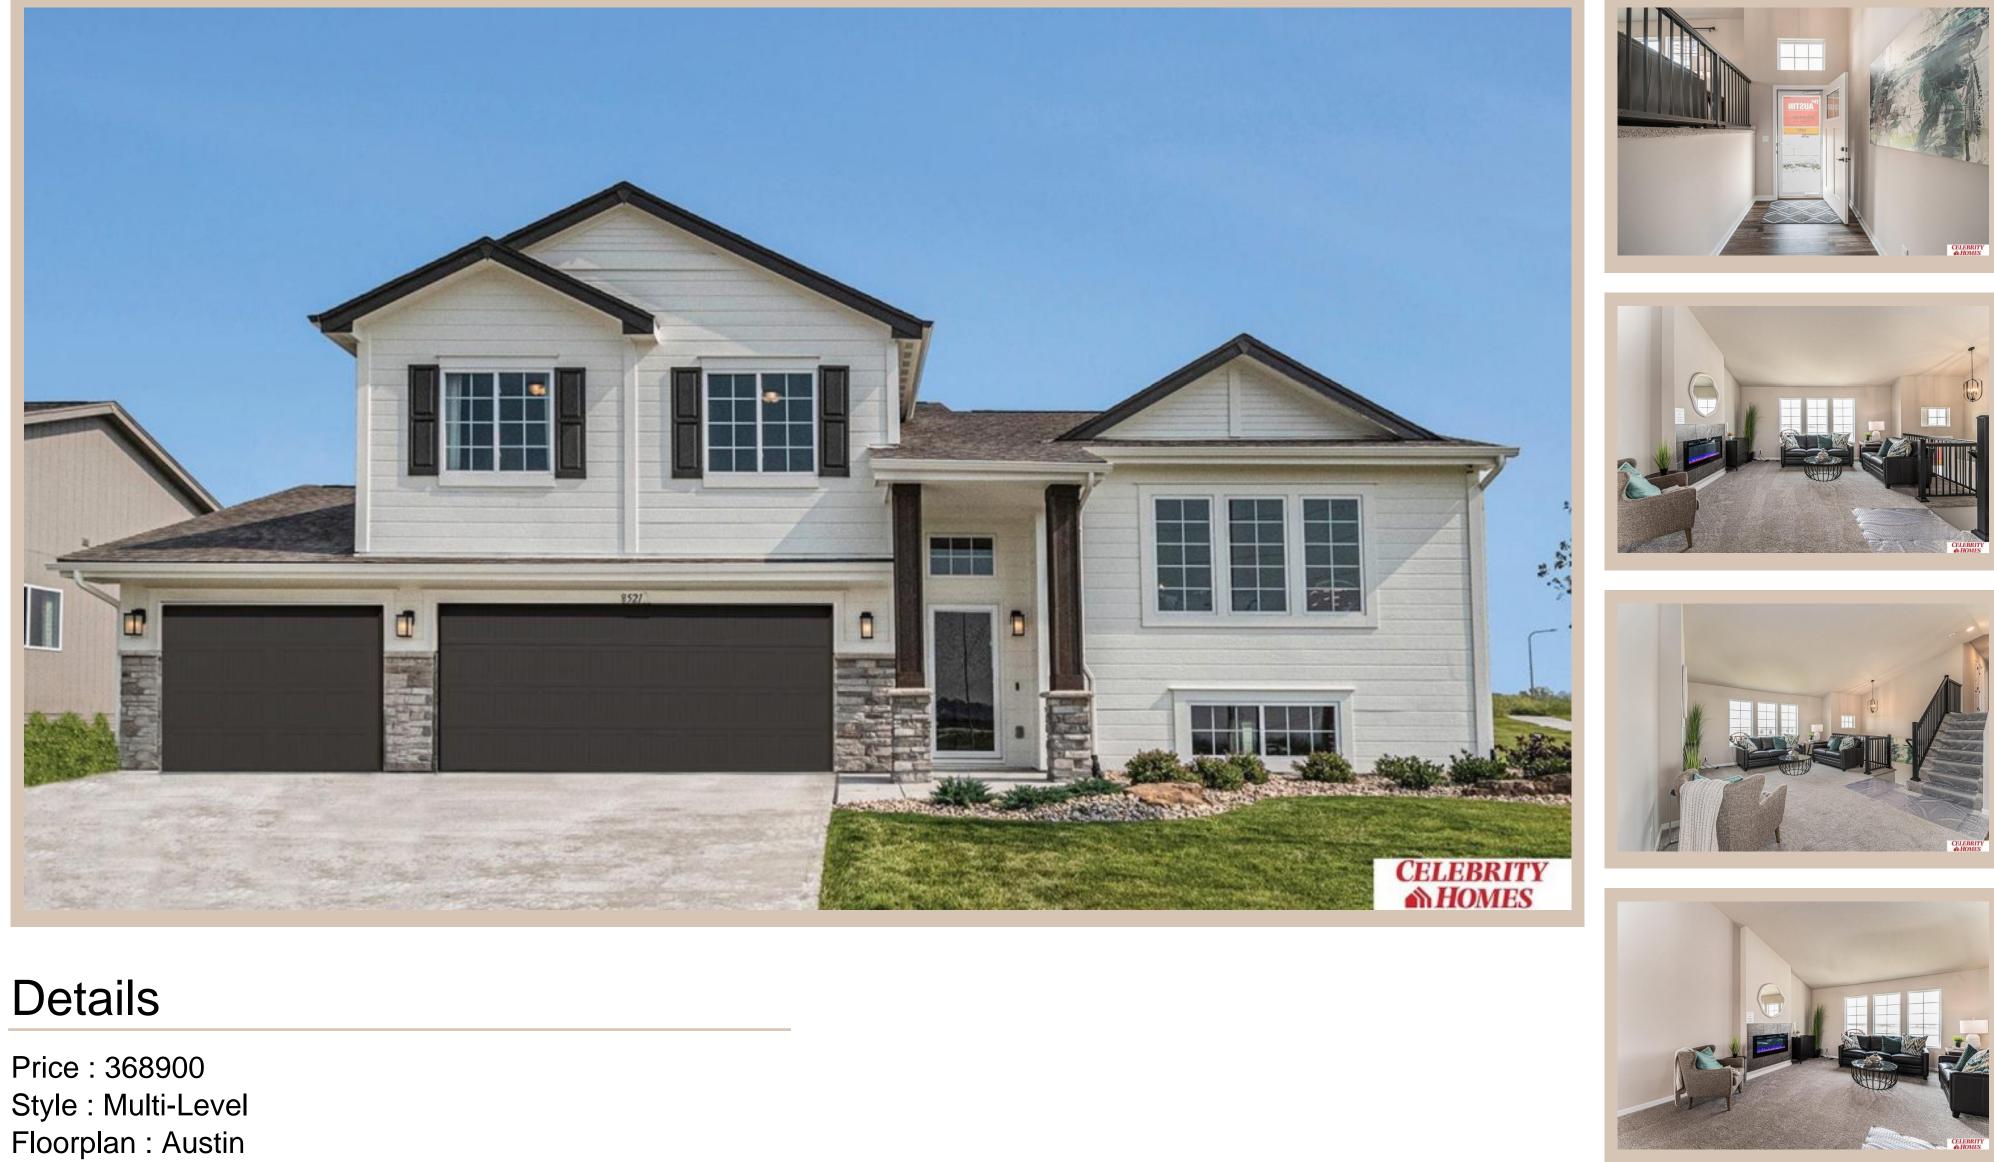

## 9102 S 177 Avenue Circle, Omaha, Ne 68136

**Communities : Palisades Pointe** Bedrooms: 3 Baths: 2 Sq Footage : 1870 Included : Welcome to The Austin by Celebrity Homes. A Grand Foyer welcomes you to this truly Open and Spacious Design. Once on the main floor, the Gathering Room is sure to impress with its' high ceilings and Electric Linear Fireplace. An Eat-In Island Kitchen with Dining Area is perfect for a growing family. Need to entertain or just relax? The finished lower level is just PERFECT! And the additional daylight windows are the perfect touch. A "Hidden Gem" of the Austin is its' upper level Laundry Room.. near all the bedrooms! Owner's Suite is appointed with a walk-in closet, <sup>3</sup>/<sub>4</sub> Bath with a Dual Vanity. Features of this 3 Bedroom, 2 Bath Home Include: Oversized 2 Car Garage with a Garage Door Opener, Refrigerator, Washer/Dryer Package, Quartz Countertops, Luxury Vinyl Panel Flooring (LVP) Package, Sprinkler System, Extended 2-10 Warranty Program, <sup>1</sup>/<sub>2</sub> Bath Rough-In, Professionally Installed Blinds, and that's just the start! (Pictures of Model Home) Price may reflect promotional discounts, **Estimate Completion : 150 Days** 