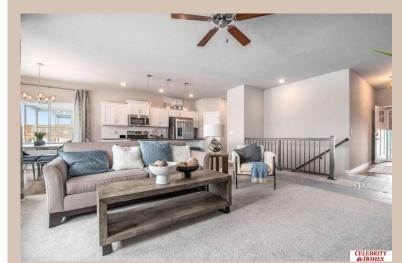

## **Details**

Price: 394400

Style: 1.0 Story/Ranch Floorplan: Sheridan Communities: Giles Pointe

Bedrooms: 3 Baths: 2

Sq Footage: 1507

Included: Welcome to The Sheridan by Celebrity Homes. Ranch Design that offers 3 bedrooms on the main floor This design offers a surprisingly roomy main floor Gathering Room leading into an Eat-In Island Kitchen and Dining Area. Plenty of room in the lower level for a Rec Room, another Bedroom, and even another 3/4 Bath! Owner's Suite is appointed with a walk-in closet, 3/4 Privacy Bath Design with a Dual Vanity. Features of this 3 Bedroom, 2 Bath Home Include: 2 Car Garage with a Garage Door Opener, Refrigerator, Washer/Dryer Package, Quartz Countertops, Luxury Vinyl Panel Flooring (LVP) Package, Sprinkler System, Extended 2-10 Warranty Program, 3/4 Bath Rough-In, Professionally Installed Blinds, and that's just the start! (Pictures of Model Home) Price may reflect promotional discounts, if applicable