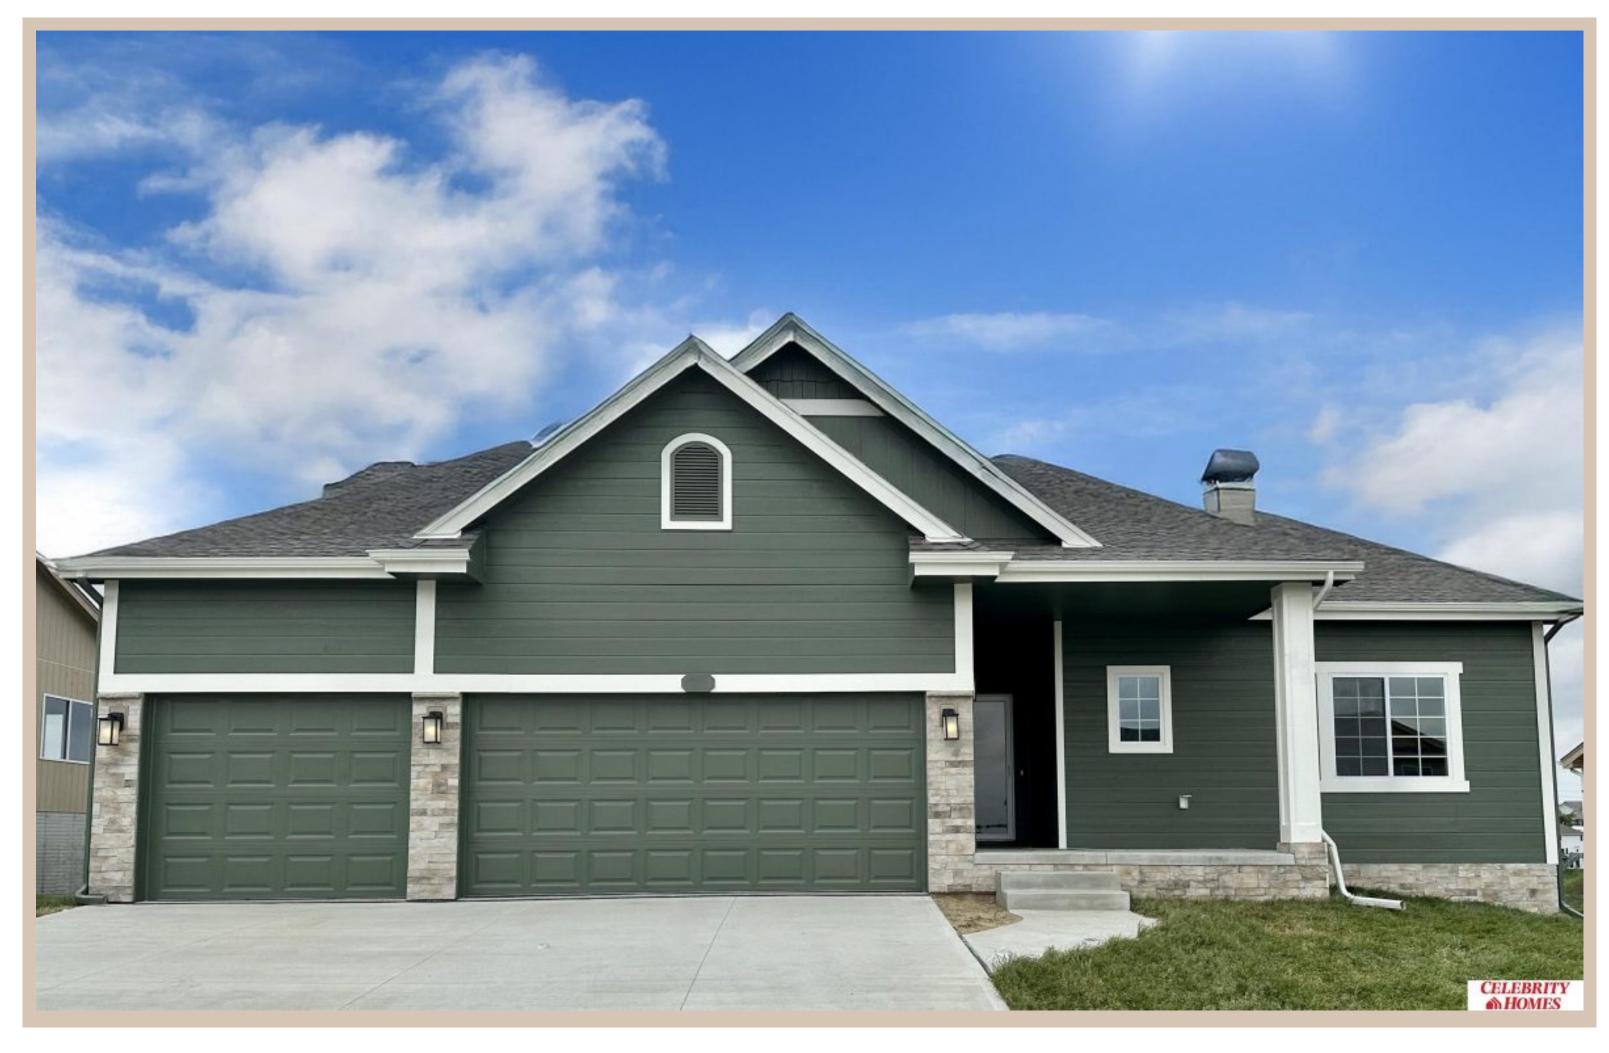

## **Details**

Price: 394400

Style: 1.0 Story/Ranch Floorplan: Sheridan Communities: Giles Pointe

Bedrooms: 3 Baths: 2

Sq Footage: 1507

Included: Welcome to The Sheridan by Celebrity Homes. Ranch Design that offers 3 bedrooms on the main floor This design offers a surprisingly roomy main floor Gathering Room leading into an Eat-In Island Kitchen and Dining Area. Plenty of room in the lower level for a Rec Room, another Bedroom, and even another 3/4 Bath! Owner's Suite is appointed with a walk-in closet, 3/4 Privacy Bath Design with a Dual Vanity. Features of this 3 Bedroom, 2 Bath Home Include: 2 Car Garage with a Garage Door Opener, Refrigerator, Washer/Dryer Package, Quartz Countertops, Luxury Vinyl Panel Flooring (LVP) Package, Sprinkler System, Extended 2-10 Warranty Program, 3/4 Bath Rough-In, Professionally Installed Blinds, and that's just the start! (Pictures of Model Home) Price may reflect promotional discounts, if applicable