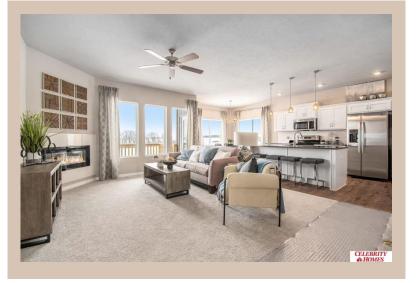

## **Details**

Price: 394400

Style: 1.0 Story/Ranch Floorplan: Sheridan Communities: Giles Pointe

Bedrooms: 3 Baths: 2

Sq Footage: 1507

Included: Welcome to The Sheridan by Celebrity Homes. Ranch Design that offers 3 bedrooms on the main floor This design offers a surprisingly roomy main floor Gathering Room leading into an Eat-In Island Kitchen and Dining Area. Plenty of room in the lower level for a Rec Room, another Bedroom, and even another 3/4 Bath! Owner's Suite is appointed with a walk-in closet, 3/4 Privacy Bath Design with a Dual Vanity. Features of this 3 Bedroom, 2 Bath Home Include: 2 Car Garage with a Garage Door Opener, Refrigerator, Washer/Dryer Package, Quartz Countertops, Luxury Vinyl Panel Flooring (LVP) Package, Sprinkler System, Extended 2-10 Warranty Program, 3/4 Bath Rough-In, Professionally Installed Blinds, and that's just the start! (Pictures of Model Home) Price may reflect promotional discounts, if applicable