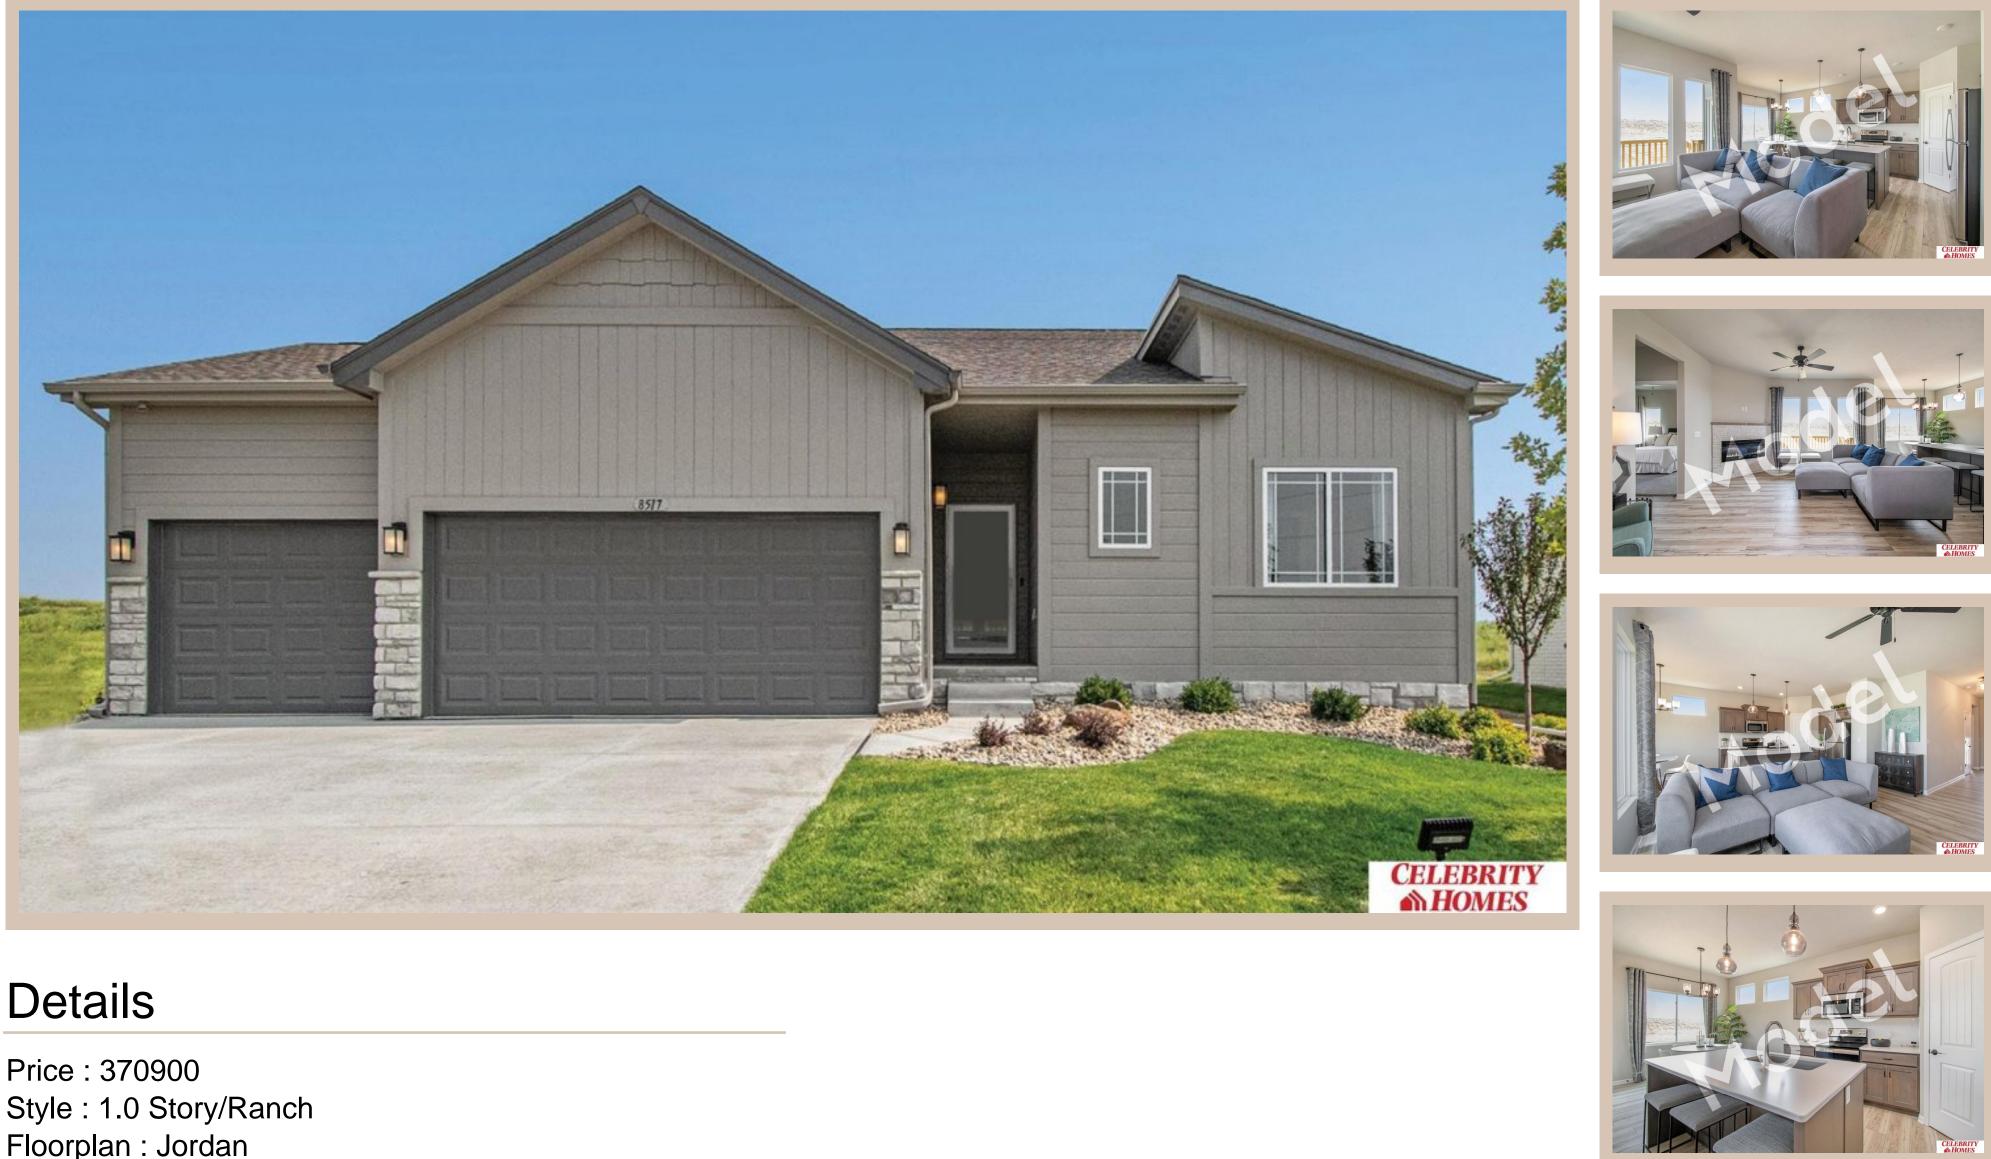

## 8517 S 179 Street, Omaha, Ne 68136

Floorplan : Jordan **Communities : Giles Pointe** Bedrooms: 3 Baths: 2 Sq Footage : 1879 Included : MODEL HOME - NOT FOR SALE: Welcome to The Jordan by Celebrity Homes. This Ranch Design offers 3 bedrooms on the main floor (2 on one side, 1 on the other)...with privacy for the Owner's Suite! The JORDAN Design has a spacious main floor Gathering Room leading into an Eat-In Island Kitchen and Dining Area. And with Raised Ceilings towering over 9', the main floor seems even more spacious. Plenty of room in the lower level for a Rec Room, additional Bedroom, and even another <sup>3</sup>/<sub>4</sub> Bath! Owner's Suite is appointed with a walk-in closet, <sup>3</sup>/<sub>4</sub> Privacy Bath Design with a Dual Vanity. Features of this 3 Bedroom, 2 Bath Home Include: 2 Car Garage with a Garage Door Opener, Refrigerator, Washer/Dryer Package, Quartz Countertops, Luxury Vinyl Panel Flooring (LVP) Package, Sprinkler System, Extended 2-10 Warranty Program, 3/4 Bath Rough-In, Professionally Installed Blinds, and that's just the start! (Pictures of Model Home) Final price may vary due to adding features at time of contract. School District : Gretna