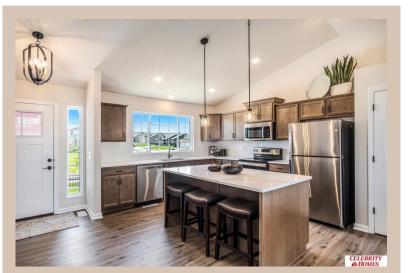

## **Details**

Price: 382400 Style: Multi-Level Floorplan: Weston

Communities: Giles Pointe

Bedrooms: 3 Baths: 3

Sq Footage: 1986

Included: Welcome to The Weston by Celebrity Homes. Think SPACIOUS when you think The Weston. You don't need to look at the square footage to tell you that this New Home has plenty of space. Starting with the Large Eat In Island Kitchen and Dining Area. A few steps away is the Gathering Room which is sure to impress with its' Electric Linear Fireplace. Need to entertain or just relax? The finished lower level is just PERFECT! A "Hidden Gem" of the Weston is its' upper level Laundry Room.. near all the bedrooms! Large Owner's Suite is appointed with a walk-in closet, 3/4 Bath with a Dual Vanity. Features of this 3 Bedroom, 3 Bath Home Include: 2 Car Garage with a Garage Door Opener, Refrigerator, Washer/Dryer Package, Quartz Countertops, Luxury Vinyl Panel Flooring (LVP) Package, Sprinkler System, Extended 2-10 Warranty Program, Professionally Installed Blinds, and that's just the start! (Pictures of Model Home) Price may reflect promotional discounts, if applicable