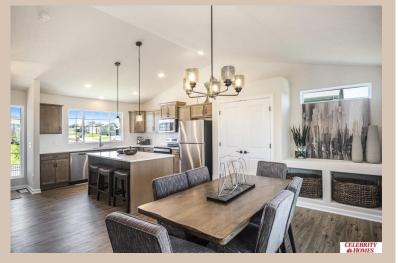

## **Details**

Price: 382400 Style: Multi-Level Floorplan: Weston

Communities: Giles Pointe

Bedrooms: 3 Baths: 3

Sq Footage: 1986

Included: Welcome to The Weston by Celebrity Homes. Think SPACIOUS when you think The Weston. You don't need to look at the square footage to tell you that this New Home has plenty of space. Starting with the Large Eat In Island Kitchen and Dining Area. A few steps away is the Gathering Room which is sure to impress with its' Electric Linear Fireplace. Need to entertain or just relax? The finished lower level is just PERFECT! A "Hidden Gem" of the Weston is its' upper level Laundry Room.. near all the bedrooms! Large Owner's Suite is appointed with a walk-in closet, 3/4 Bath with a Dual Vanity. Features of this 3 Bedroom, 3 Bath Home Include: 2 Car Garage with a Garage Door Opener, Refrigerator, Washer/Dryer Package, Quartz Countertops, Luxury Vinyl Panel Flooring (LVP) Package, Sprinkler System, Extended 2-10 Warranty Program, Professionally Installed Blinds, and that's just the start! (Pictures of Model Home) Price may reflect promotional discounts, if applicable