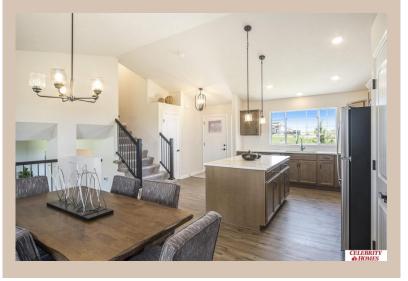

## **Details**

Price: 382400 Style: Multi-Level Floorplan: Weston

Communities: Giles Pointe

Bedrooms: 3 Baths: 3

Sq Footage: 1986

Included: Welcome to The Weston by Celebrity Homes. Think SPACIOUS when you think The Weston. You don't need to look at the square footage to tell you that this New Home has plenty of space. Starting with the Large Eat In Island Kitchen and Dining Area. A few steps away is the Gathering Room which is sure to impress with its' Electric Linear Fireplace. Need to entertain or just relax? The finished lower level is just PERFECT! A "Hidden Gem" of the Weston is its' upper level Laundry Room.. near all the bedrooms! Large Owner's Suite is appointed with a walk-in closet, 3/4 Bath with a Dual Vanity. Features of this 3 Bedroom, 3 Bath Home Include: 2 Car Garage with a Garage Door Opener, Refrigerator, Washer/Dryer Package, Quartz Countertops, Luxury Vinyl Panel Flooring (LVP) Package, Sprinkler System, Extended 2-10 Warranty Program, Professionally Installed Blinds, and that's just the start! (Pictures of Model Home) Price may reflect promotional discounts, if applicable