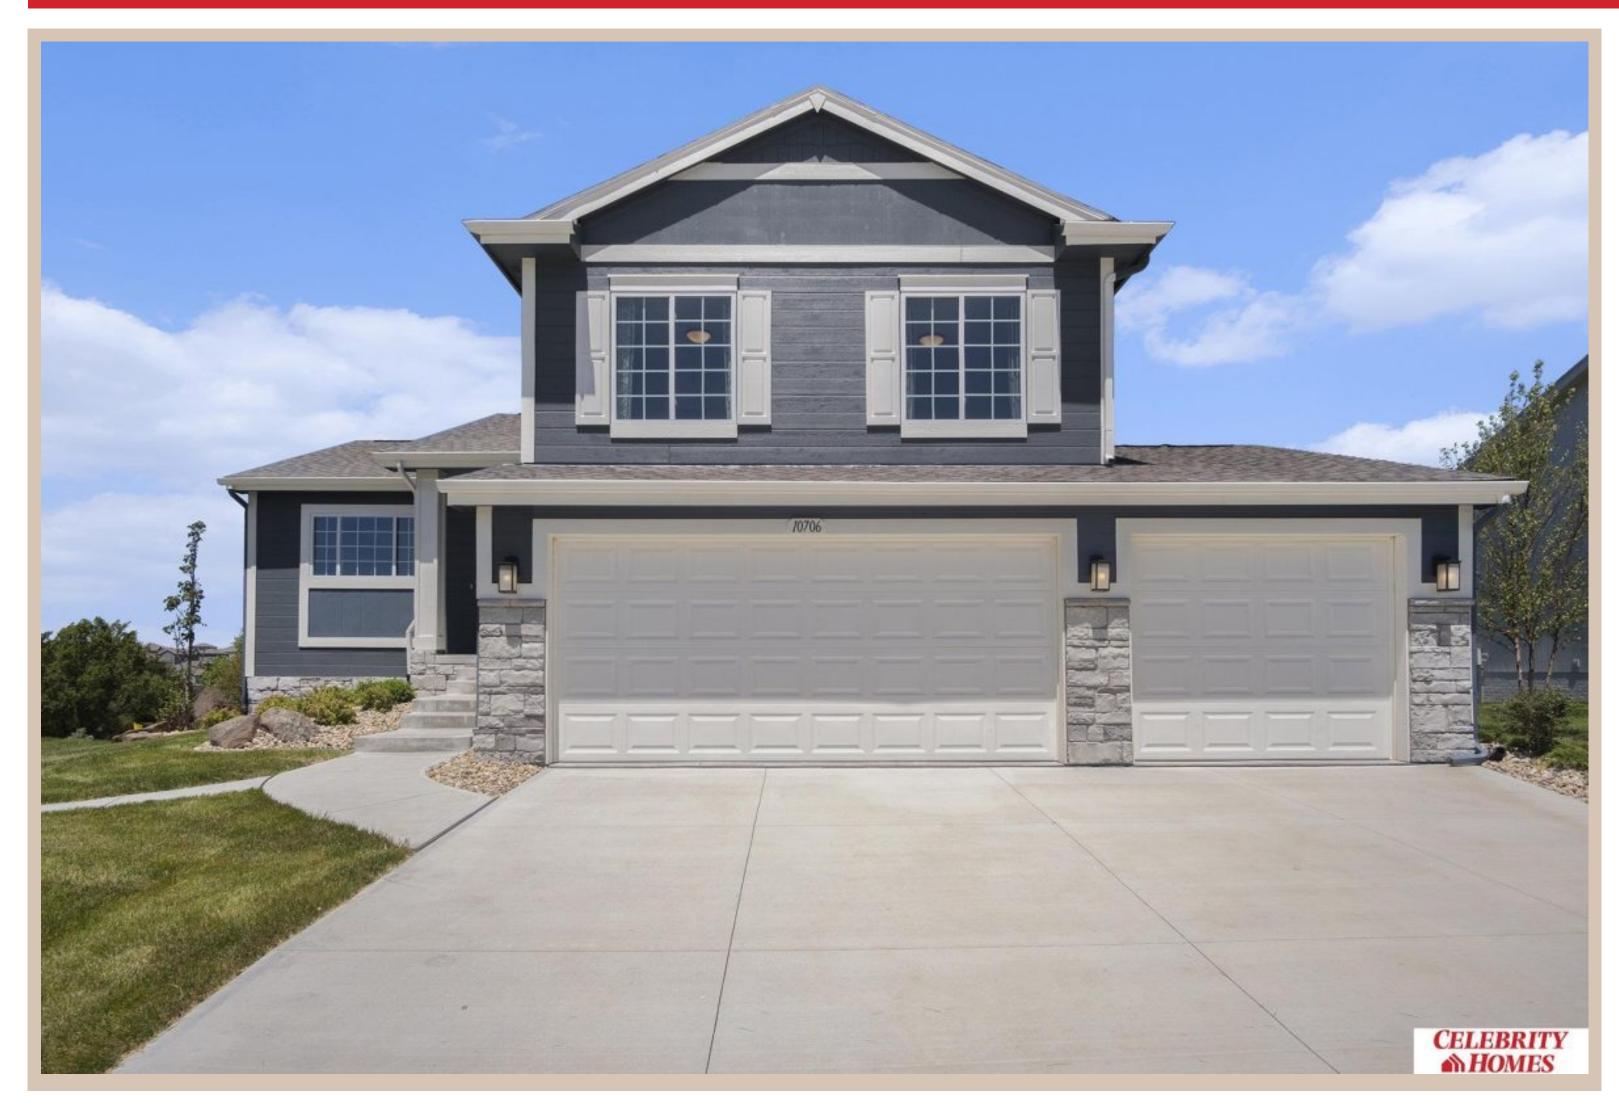

## **Details**

Price: 382400 Style: Multi-Level Floorplan: Weston

Communities: Giles Pointe

Bedrooms: 3 Baths: 3

Sq Footage: 1986

Included: Welcome to The Weston by Celebrity Homes. Think SPACIOUS when you think The Weston. You don't need to look at the square footage to tell you that this New Home has plenty of space. Starting with the Large Eat In Island Kitchen and Dining Area. A few steps away is the Gathering Room which is sure to impress with its' Electric Linear Fireplace. Need to entertain or just relax? The finished lower level is just PERFECT! A "Hidden Gem" of the Weston is its' upper level Laundry Room.. near all the bedrooms! Large Owner's Suite is appointed with a walk-in closet, 3/4 Bath with a Dual Vanity. Features of this 3 Bedroom, 3 Bath Home Include: 2 Car Garage with a Garage Door Opener, Refrigerator, Washer/Dryer Package, Quartz Countertops, Luxury Vinyl Panel Flooring (LVP) Package, Sprinkler System, Extended 2-10 Warranty Program, Professionally Installed Blinds, and that's just the start! (Pictures of Model Home) Price may reflect promotional discounts, if applicable