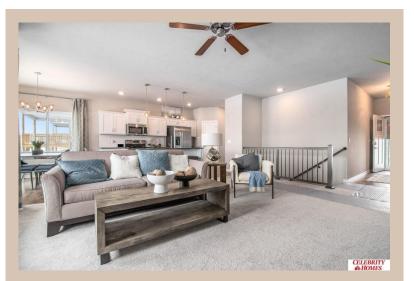

## **Details**

Price: 387900

Style: 1.0 Story/Ranch Floorplan: Sheridan

Communities: Majestic 178 Replat 1

Bedrooms : 3 Baths : 2

Sq Footage: 1507

Included: Welcome to The Sheridan by Celebrity Homes. Ranch Design that offers 3 bedrooms on the main floor This design offers a surprisingly roomy main floor Gathering Room leading into an Eat-In Island Kitchen and Dining Area. Plenty of room in the lower level for a Rec Room, another Bedroom, and even another 3/4 Bath! Owner's Suite is appointed with a walk-in closet, 3/4 Privacy Bath Design with a Dual Vanity. Features of this 3 Bedroom, 2 Bath Home Include: 2 Car Garage with a Garage Door Opener, Refrigerator, Washer/Dryer Package, Quartz Countertops, Luxury Vinyl Panel Flooring (LVP) Package, Sprinkler System, Extended 2-10 Warranty Program, 3/4 Bath Rough-In, Professionally Installed Blinds, and that's just the start! (Pictures of Model Home) Price may reflect promotional discounts, if applicable