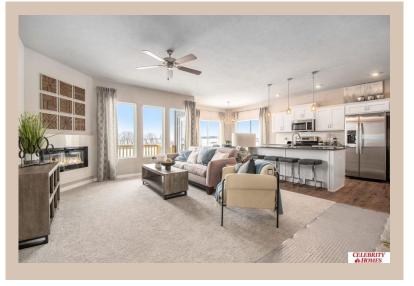

## **Details**

Price: 387900

Style: 1.0 Story/Ranch Floorplan: Sheridan

Communities: Majestic 178 Replat 1

Bedrooms : 3 Baths : 2

Sq Footage: 1507

Included: Welcome to The Sheridan by Celebrity Homes. Ranch Design that offers 3 bedrooms on the main floor This design offers a surprisingly roomy main floor Gathering Room leading into an Eat-In Island Kitchen and Dining Area. Plenty of room in the lower level for a Rec Room, another Bedroom, and even another 3/4 Bath! Owner's Suite is appointed with a walk-in closet, 3/4 Privacy Bath Design with a Dual Vanity. Features of this 3 Bedroom, 2 Bath Home Include: 2 Car Garage with a Garage Door Opener, Refrigerator, Washer/Dryer Package, Quartz Countertops, Luxury Vinyl Panel Flooring (LVP) Package, Sprinkler System, Extended 2-10 Warranty Program, 3/4 Bath Rough-In, Professionally Installed Blinds, and that's just the start! (Pictures of Model Home) Price may reflect promotional discounts, if applicable