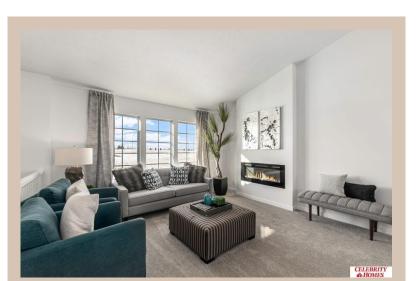

## **Details**

Price: 331400 Style: Multi-Level Floorplan: Vista

Communities: Majestic 178

Bedrooms: 3 Baths: 2

Sq Footage: 1621

Included: Welcome to The Vista by Celebrity Homes. This Open Design begins with a large Gathering Room shared with a spacious Eat-In Island Kitchen. The Gathering Room is perfect for entertaining or just relaxing with its' Electric Linear Fireplace. Need a little more space? The finished lower level is just perfect! Owner's Suite is appointed with 2 walk-in closets, ¾ Bath with a Dual Vanity. Features of this 3 Bedroom, 2 Bath Home Include: Oversized 2 Car Garage with a Garage Door Opener, Refrigerator, Washer/Dryer Package, Quartz Countertops, Luxury Vinyl Panel Flooring (LVP) Package, Sprinkler System, Extended 2-10 Warranty Program, Professionally Installed Blinds, and that's just the start! (Pictures of Model Home) Price may reflect promotional discounts, if applicable