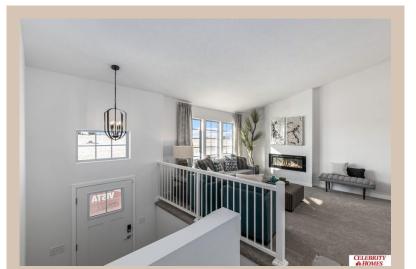

## **Details**

Price: 331400 Style: Multi-Level Floorplan: Vista

Communities: Majestic 178

Bedrooms: 3 Baths: 2

Sq Footage: 1621

Included: Welcome to The Vista by Celebrity Homes. This Open Design begins with a large Gathering Room shared with a spacious Eat-In Island Kitchen. The Gathering Room is perfect for entertaining or just relaxing with its' Electric Linear Fireplace. Need a little more space? The finished lower level is just perfect! Owner's Suite is appointed with 2 walk-in closets, ¾ Bath with a Dual Vanity. Features of this 3 Bedroom, 2 Bath Home Include: Oversized 2 Car Garage with a Garage Door Opener, Refrigerator, Washer/Dryer Package, Quartz Countertops, Luxury Vinyl Panel Flooring (LVP) Package, Sprinkler System, Extended 2-10 Warranty Program, Professionally Installed Blinds, and that's just the start! (Pictures of Model Home) Price may reflect promotional discounts, if applicable