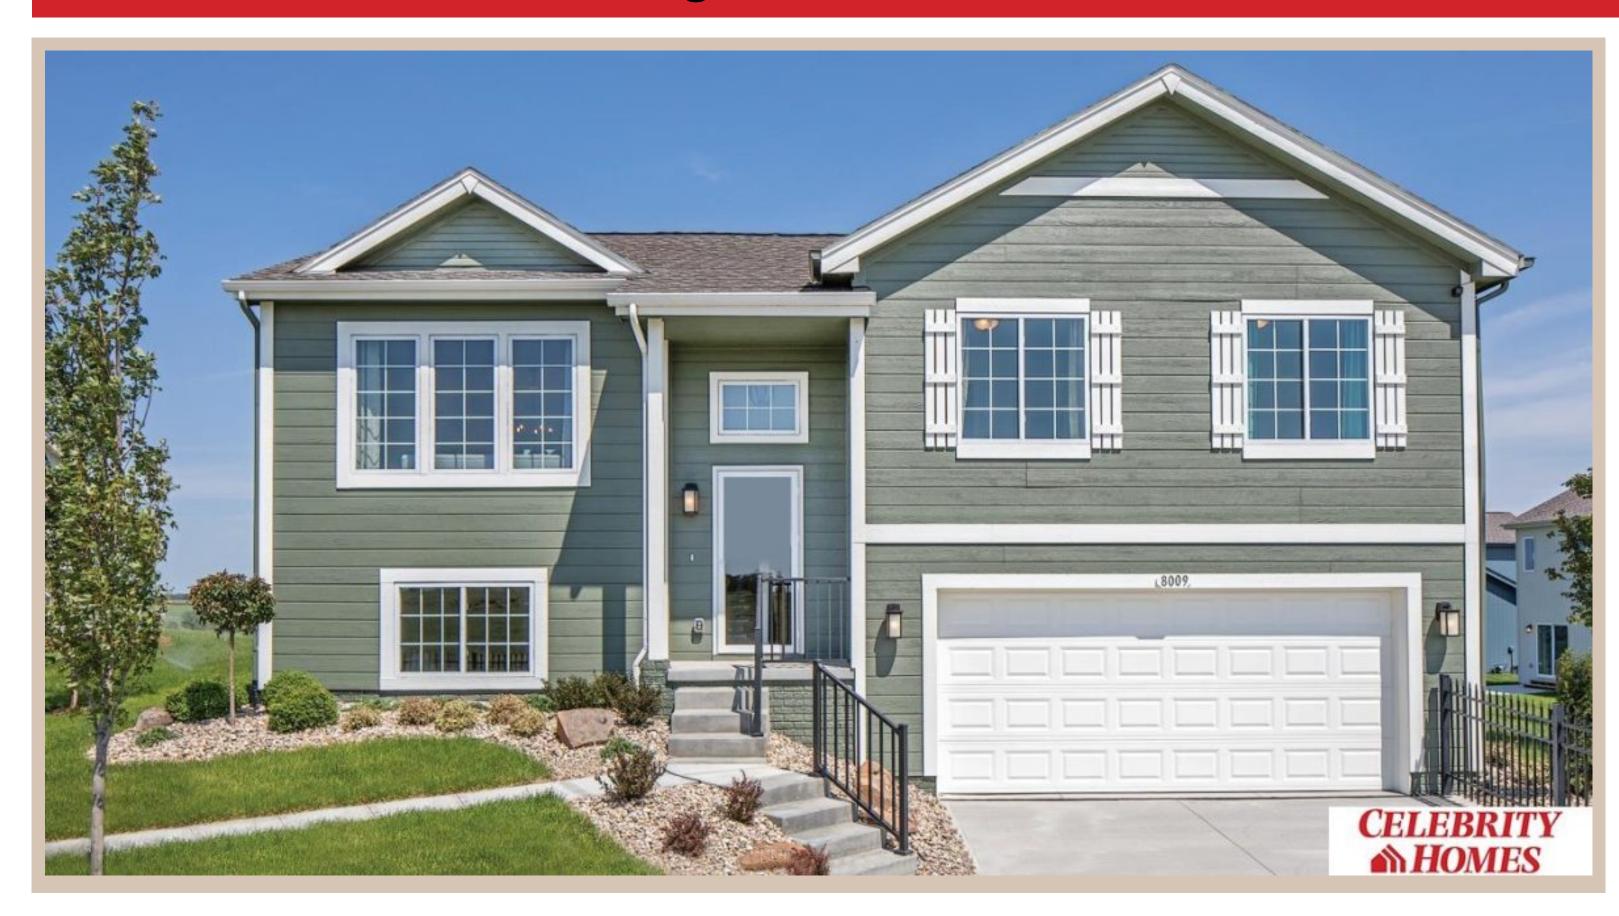

## **Details**

Price: 331400 Style: Multi-Level Floorplan: Vista

Communities: Majestic 178

Bedrooms: 3 Baths: 2

Sq Footage: 1621

Included: Welcome to The Vista by Celebrity Homes. This Open Design begins with a large Gathering Room shared with a spacious Eat-In Island Kitchen. The Gathering Room is perfect for entertaining or just relaxing with its' Electric Linear Fireplace. Need a little more space? The finished lower level is just perfect! Owner's Suite is appointed with 2 walk-in closets, ¾ Bath with a Dual Vanity. Features of this 3 Bedroom, 2 Bath Home Include: Oversized 2 Car Garage with a Garage Door Opener, Refrigerator, Washer/Dryer Package, Quartz Countertops, Luxury Vinyl Panel Flooring (LVP) Package, Sprinkler System, Extended 2-10 Warranty Program, Professionally Installed Blinds, and that's just the start! (Pictures of Model Home) Price may reflect promotional discounts, if applicable