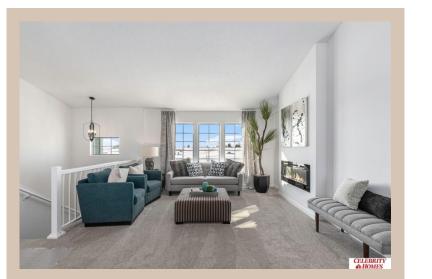

## **Details**

Price: 331400 Style: Multi-Level Floorplan: Vista

Communities: Majestic 178

Bedrooms: 3 Baths: 2

Sq Footage: 1621

Included: Welcome to The Vista by Celebrity Homes. This Open Design begins with a large Gathering Room shared with a spacious Eat-In Island Kitchen. The Gathering Room is perfect for entertaining or just relaxing with its' Electric Linear Fireplace. Need a little more space? The finished lower level is just perfect! Owner's Suite is appointed with 2 walk-in closets, ¾ Bath with a Dual Vanity. Features of this 3 Bedroom, 2 Bath Home Include: Oversized 2 Car Garage with a Garage Door Opener, Refrigerator, Washer/Dryer Package, Quartz Countertops, Luxury Vinyl Panel Flooring (LVP) Package, Sprinkler System, Extended 2-10 Warranty Program, Professionally Installed Blinds, and that's just the start! (Pictures of Model Home) Price may reflect promotional discounts, if applicable