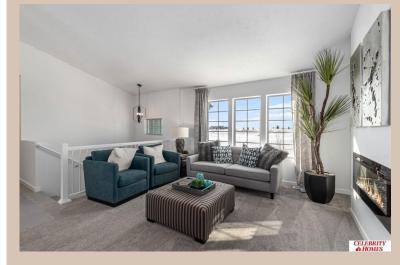

## **Details**

Price: 331400 Style: Multi-Level Floorplan: Vista

Communities: Majestic 178

Bedrooms: 3 Baths: 2

Sq Footage: 1621

Included: Welcome to The Vista by Celebrity Homes. This Open Design begins with a large Gathering Room shared with a spacious Eat-In Island Kitchen. The Gathering Room is perfect for entertaining or just relaxing with its' Electric Linear Fireplace. Need a little more space? The finished lower level is just perfect! Owner's Suite is appointed with 2 walk-in closets, ¾ Bath with a Dual Vanity. Features of this 3 Bedroom, 2 Bath Home Include: Oversized 2 Car Garage with a Garage Door Opener, Refrigerator, Washer/Dryer Package, Quartz Countertops, Luxury Vinyl Panel Flooring (LVP) Package, Sprinkler System, Extended 2-10 Warranty Program, Professionally Installed Blinds, and that's just the start! (Pictures of Model Home) Price may reflect promotional discounts, if applicable