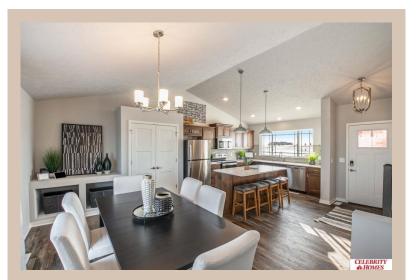

## **Details**

Price: 351400 Style: Multi-Level Floorplan: Del Ray

Communities: Majestic 178

Bedrooms: 3 Baths: 3

Sq Footage: 1849

Included: The Del Ray by Celebrity Homes. Volume ceilings welcome you to this truly Spacious Design. Once on the main floor, an Eat-In Island Kitchen with Dining Area is perfect for any growing family. A short step away will lead to a spacious Gathering Room that is sure to impress with its' Electric Linear Fireplace. Need even more space to entertain or just relax, what about finishing the lower level as an additional feature? Owner's Suite is appointed with a walk-in closet, 3/4 Bath with a Dual Vanity. Features of this 3 Bedroom, 2 Bath Home Include: 2 Car Garage with a Garage Door Opener, Refrigerator, Washer/Dryer Package, Quartz Countertops, Luxury Vinyl Panel Flooring (LVP) Package, Sprinkler System, Extended 2-10 Warranty Program, ½ Bath Rough-In, Professionally Installed Blinds, and that's just the start! (Pictures of Model Home) Price may reflect promotional discounts, if applicable