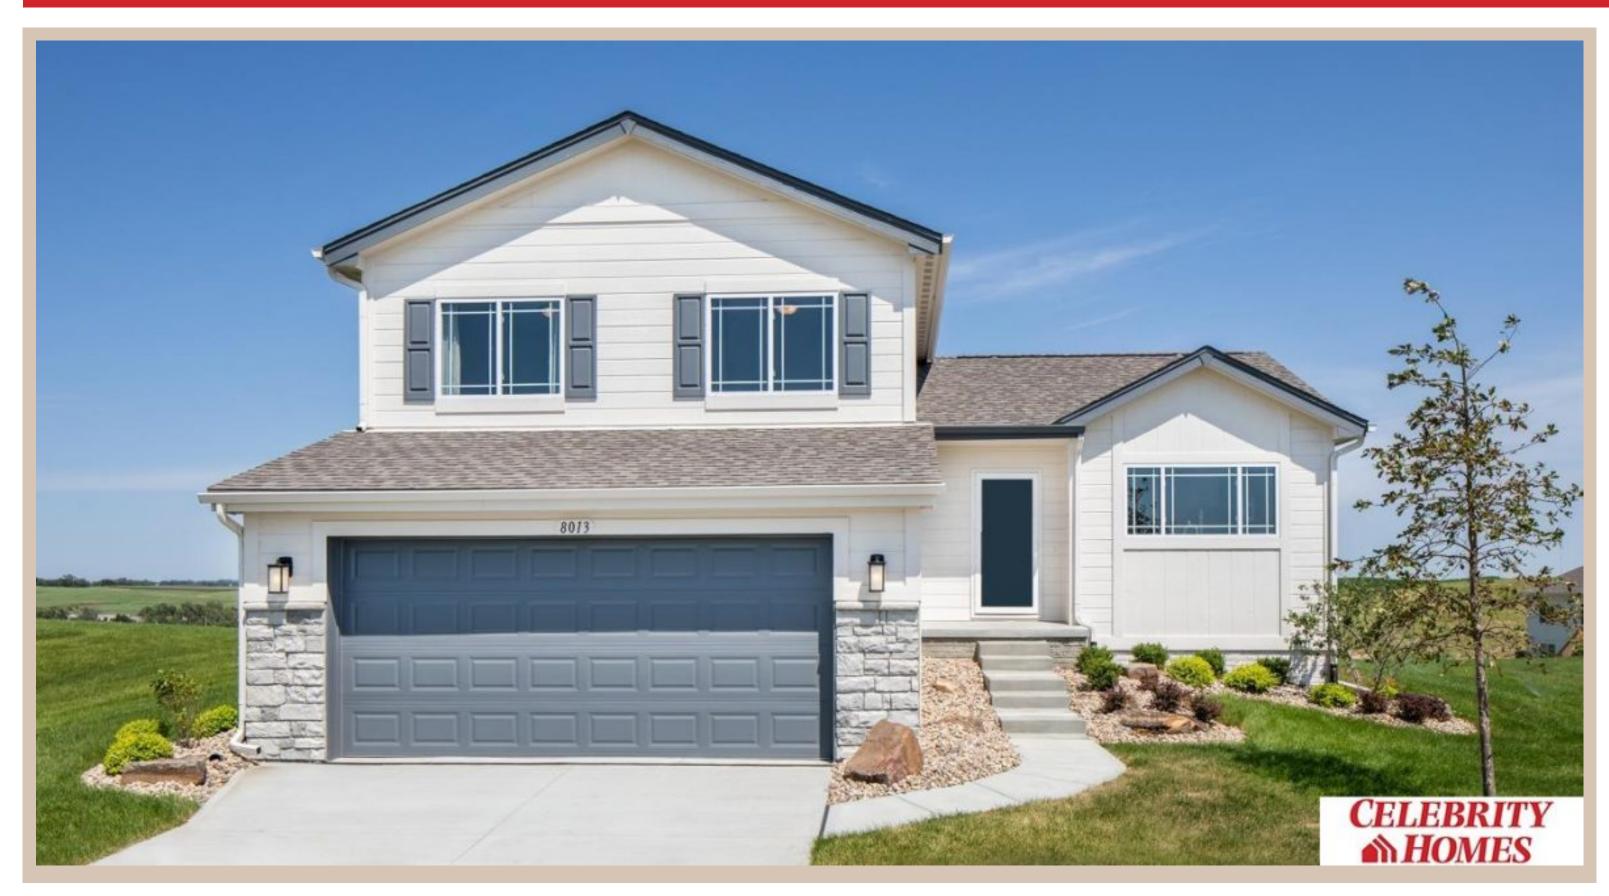

## **Details**

Price: 351400 Style: Multi-Level Floorplan: Del Ray

Communities: Majestic 178

Bedrooms: 3 Baths: 3

Sq Footage: 1849

Included: The Del Ray by Celebrity Homes. Volume ceilings welcome you to this truly Spacious Design. Once on the main floor, an Eat-In Island Kitchen with Dining Area is perfect for any growing family. A short step away will lead to a spacious Gathering Room that is sure to impress with its' Electric Linear Fireplace. Need even more space to entertain or just relax, what about finishing the lower level as an additional feature? Owner's Suite is appointed with a walk-in closet, 3/4 Bath with a Dual Vanity. Features of this 3 Bedroom, 2 Bath Home Include: 2 Car Garage with a Garage Door Opener, Refrigerator, Washer/Dryer Package, Quartz Countertops, Luxury Vinyl Panel Flooring (LVP) Package, Sprinkler System, Extended 2-10 Warranty Program, ½ Bath Rough-In, Professionally Installed Blinds, and that's just the start! (Pictures of Model Home) Price may reflect promotional discounts, if applicable