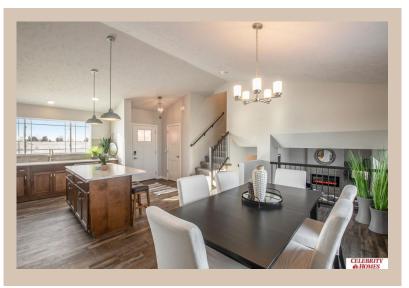

## **Details**

Price: 351400 Style: Multi-Level Floorplan: Del Ray

Communities: Majestic 178

Bedrooms: 3 Baths: 3

Sq Footage: 1849

Included: The Del Ray by Celebrity Homes. Volume ceilings welcome you to this truly Spacious Design. Once on the main floor, an Eat-In Island Kitchen with Dining Area is perfect for any growing family. A short step away will lead to a spacious Gathering Room that is sure to impress with its' Electric Linear Fireplace. Need even more space to entertain or just relax, what about finishing the lower level as an additional feature? Owner's Suite is appointed with a walk-in closet, 3/4 Bath with a Dual Vanity. Features of this 3 Bedroom, 2 Bath Home Include: 2 Car Garage with a Garage Door Opener, Refrigerator, Washer/Dryer Package, Quartz Countertops, Luxury Vinyl Panel Flooring (LVP) Package, Sprinkler System, Extended 2-10 Warranty Program, ½ Bath Rough-In, Professionally Installed Blinds, and that's just the start! (Pictures of Model Home) Price may reflect promotional discounts, if applicable