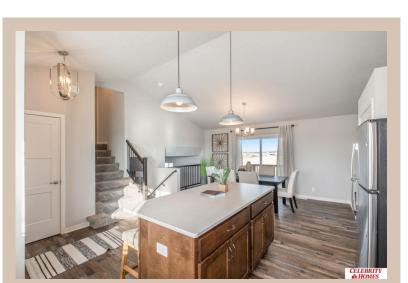

## **Details**

Price: 351400 Style: Multi-Level Floorplan: Del Ray

Communities: Majestic 178

Bedrooms: 3 Baths: 3

Sq Footage: 1849

Included: The Del Ray by Celebrity Homes. Volume ceilings welcome you to this truly Spacious Design. Once on the main floor, an Eat-In Island Kitchen with Dining Area is perfect for any growing family. A short step away will lead to a spacious Gathering Room that is sure to impress with its' Electric Linear Fireplace. Need even more space to entertain or just relax, what about finishing the lower level as an additional feature? Owner's Suite is appointed with a walk-in closet, 3/4 Bath with a Dual Vanity. Features of this 3 Bedroom, 2 Bath Home Include: 2 Car Garage with a Garage Door Opener, Refrigerator, Washer/Dryer Package, Quartz Countertops, Luxury Vinyl Panel Flooring (LVP) Package, Sprinkler System, Extended 2-10 Warranty Program, ½ Bath Rough-In, Professionally Installed Blinds, and that's just the start! (Pictures of Model Home) Price may reflect promotional discounts, if applicable