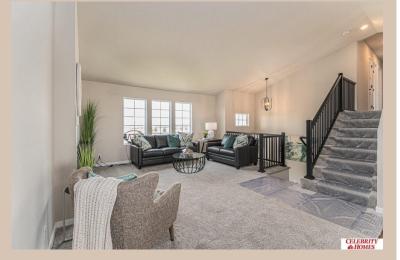

## **Details**

Price: 373900 Style: Multi-Level Floorplan: Austin

Communities : Remington West

Bedrooms: 3 Baths: 3

Sq Footage : 1870

Included: Welcome to The Austin by Celebrity Homes. A Grand Foyer welcomes you to this truly Open and Spacious Design. Once on the main floor, the Gathering Room is sure to impress with its' high ceilings and Electric Linear Fireplace. An Eat-In Island Kitchen with Dining Area is perfect for any size growing family. Need to entertain or just relax, the finished lower level is just PERFECT! And the additional daylight windows are the magic touch. A "Hidden Gem" of the Austin is its' upper level Laundry Room, close to bedrooms! Owner's Suite is appointed with a walk-in closet, 3/4 Bath with a Dual Vanity. Features of this 3 Bedroom, 2 Bath Home Include: Oversized 2 Car Garage with a Garage Door Opener, Refrigerator, Washer/Dryer Package, Quartz Countertops, Luxury Vinyl Panel Flooring (LVP) Package, Sprinkler System, Extended 2-10 Warranty Program, ½ Bath Rough-In, Professionally Installed Blinds, and that's just the start!(Pictures of Model Home) Price may reflect promotional discounts.