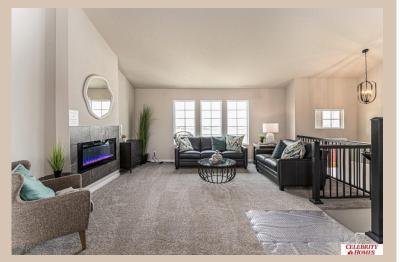

## **Details**

Price: 373900 Style: Multi-Level Floorplan: Austin

Communities : Remington West

Bedrooms: 3 Baths: 3

Sq Footage : 1870

Included: Welcome to The Austin by Celebrity Homes. A Grand Foyer welcomes you to this truly Open and Spacious Design. Once on the main floor, the Gathering Room is sure to impress with its' high ceilings and Electric Linear Fireplace. An Eat-In Island Kitchen with Dining Area is perfect for any size growing family. Need to entertain or just relax, the finished lower level is just PERFECT! And the additional daylight windows are the magic touch. A "Hidden Gem" of the Austin is its' upper level Laundry Room, close to bedrooms! Owner's Suite is appointed with a walk-in closet, 3/4 Bath with a Dual Vanity. Features of this 3 Bedroom, 2 Bath Home Include: Oversized 2 Car Garage with a Garage Door Opener, Refrigerator, Washer/Dryer Package, Quartz Countertops, Luxury Vinyl Panel Flooring (LVP) Package, Sprinkler System, Extended 2-10 Warranty Program, ½ Bath Rough-In, Professionally Installed Blinds, and that's just the start!(Pictures of Model Home) Price may reflect promotional discounts.