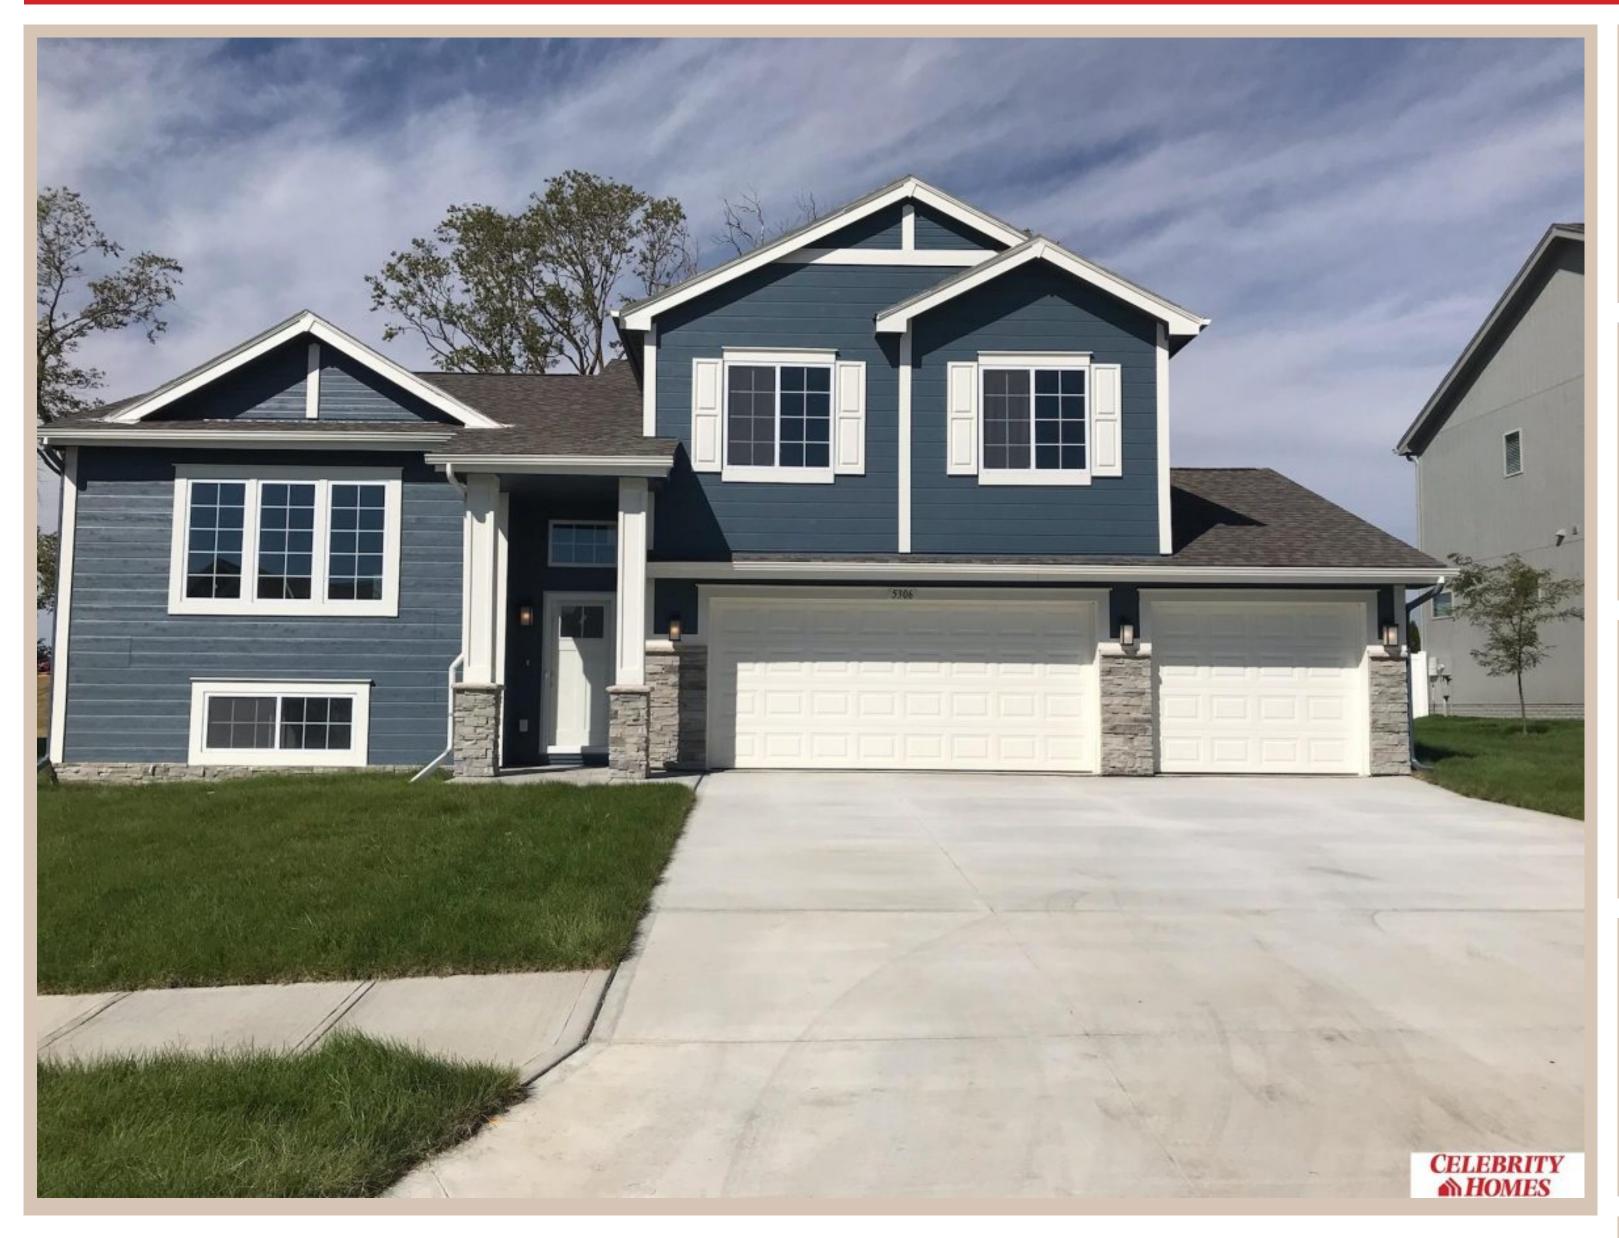

## **Details**

Price: 373900 Style: Multi-Level Floorplan: Austin

Communities : Remington West

Bedrooms: 3 Baths: 3

Sq Footage : 1870

Included: Welcome to The Austin by Celebrity Homes. A Grand Foyer welcomes you to this truly Open and Spacious Design. Once on the main floor, the Gathering Room is sure to impress with its' high ceilings and Electric Linear Fireplace. An Eat-In Island Kitchen with Dining Area is perfect for any size growing family. Need to entertain or just relax, the finished lower level is just PERFECT! And the additional daylight windows are the magic touch. A "Hidden Gem" of the Austin is its' upper level Laundry Room, close to bedrooms! Owner's Suite is appointed with a walk-in closet, 3/4 Bath with a Dual Vanity. Features of this 3 Bedroom, 2 Bath Home Include: Oversized 2 Car Garage with a Garage Door Opener, Refrigerator, Washer/Dryer Package, Quartz Countertops, Luxury Vinyl Panel Flooring (LVP) Package, Sprinkler System, Extended 2-10 Warranty Program, ½ Bath Rough-In, Professionally Installed Blinds, and that's just the start!(Pictures of Model Home) Price may reflect promotional discounts.