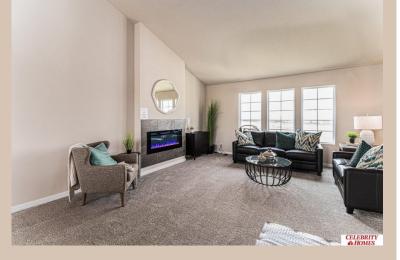

## **Details**

Price: 373900 Style: Multi-Level Floorplan: Austin

Communities : Remington West

Bedrooms: 3 Baths: 3

Sq Footage : 1870

Included: Welcome to The Austin by Celebrity Homes. A Grand Foyer welcomes you to this truly Open and Spacious Design. Once on the main floor, the Gathering Room is sure to impress with its' high ceilings and Electric Linear Fireplace. An Eat-In Island Kitchen with Dining Area is perfect for any size growing family. Need to entertain or just relax, the finished lower level is just PERFECT! And the additional daylight windows are the magic touch. A "Hidden Gem" of the Austin is its' upper level Laundry Room, close to bedrooms! Owner's Suite is appointed with a walk-in closet, 3/4 Bath with a Dual Vanity. Features of this 3 Bedroom, 2 Bath Home Include: Oversized 2 Car Garage with a Garage Door Opener, Refrigerator, Washer/Dryer Package, Quartz Countertops, Luxury Vinyl Panel Flooring (LVP) Package, Sprinkler System, Extended 2-10 Warranty Program, ½ Bath Rough-In, Professionally Installed Blinds, and that's just the start!(Pictures of Model Home) Price may reflect promotional discounts.