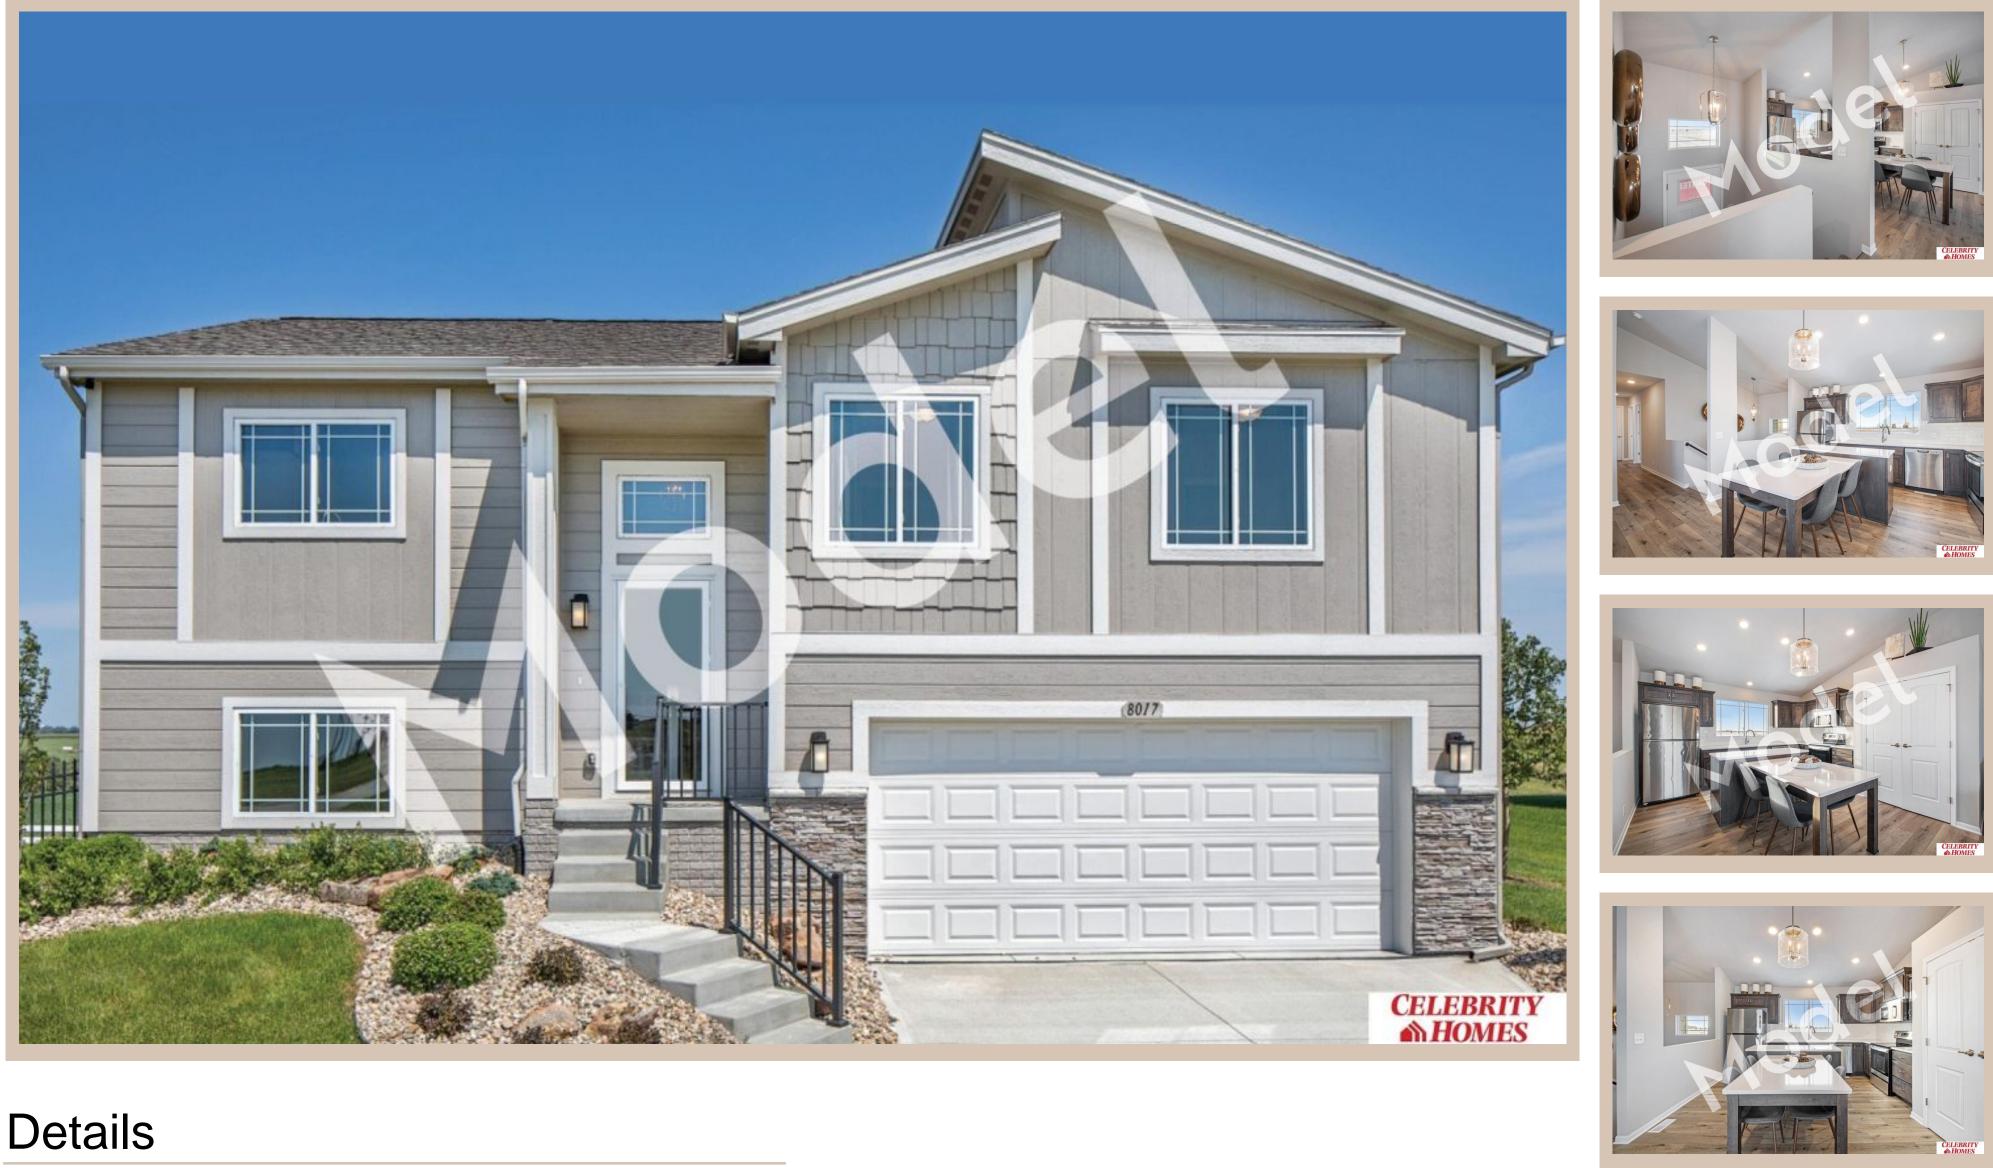

## 8017 N 113 Street, Omaha, Ne 68142

Price : 314900 Style : Multi-Level Floorplan : Santee **Communities : Deer Crest** Bedrooms: 3 Baths: 2 Sq Footage : 1621 Included : MODEL HOME - NOT FOR SALE Welcome to The Santee by Celebrity Homes. This Open Design begins with a large Gathering Room shared with a spacious Eat-In Island Kitchen. The newly designed island is a MUST SEE! The Gathering Room is perfect for entertaining or just relaxing with its' Electric Linear Fireplace. Need a little more space? The finished lower level is just perfect! Owner's Suite is appointed with 2 walk-in closets, <sup>3</sup>/<sub>4</sub> Bath with a Dual Vanity. Features of this 3 Bedroom, 2 Bath Home Include: Oversized 2 Car Garage with a Garage Door Opener, Refrigerator, Washer/Dryer Package, Quartz Countertops, Luxury Vinyl Panel Flooring (LVP) Package, Sprinkler System, Extended 2-10 Warranty Program, Professionally Installed Blinds, and that's just the start! (Pictures of Model Home) Final price may vary due to additional features added at time of contract.