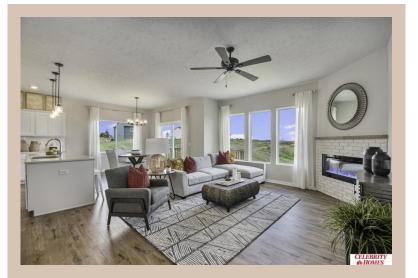

## Details

Price: 367900

Style: 1.0 Story/Ranch Floorplan: Concord Communities: Deer Crest

Bedrooms: 3 Baths: 2

Sq Footage: 1533

Included: Welcome to The Concord by Celebrity Homes. Split bedroom Ranch Design that offers 3 bedrooms on the main floor (2 on one side, 1 on the other)...privacy for the Owner's Suite. The Concord Design offers a surprisingly roomy main floor Gathering Room leading into an Eat-In Island Kitchen and Dining Area. Plenty of room in the lower level for a Rec Room, another Bedroom, and even another 3/4 Bath! Owner's Suite is appointed with a walk-in closet, <sup>3</sup>/<sub>4</sub> Privacy Bath Design with a Dual Vanity. Features of this 3 Bedroom, 2 Bath Home Include: 2 Car Garage with a Garage Door Opener, Refrigerator, Washer/Dryer Package, Quartz Countertops, Luxury Vinyl

Panel Flooring (LVP) Package, Sprinkler System, Extended 2-10 Warranty Program, 3/4 Bath Rough-In, Professionally Installed Blinds, and that's just the start! (Pictures of Model Home) Price may reflect promotional