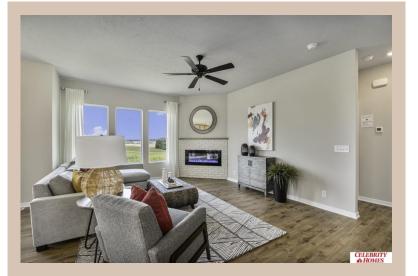

## Details

Price: 367900

Style: 1.0 Story/Ranch Floorplan: Concord Communities: Deer Crest

Bedrooms: 3 Baths: 2

Sq Footage: 1533

Included: Welcome to The Concord by Celebrity Homes. Split bedroom Ranch Design that offers 3 bedrooms on the main floor (2 on one side, 1 on the other)...privacy for the Owner's Suite. The Concord Design offers a surprisingly roomy main floor Gathering Room leading into an Eat-In Island Kitchen and Dining Area. Plenty of room in the lower level for a Rec Room, another Bedroom, and even another 3/4 Bath! Owner's Suite is appointed with a walk-in closet, <sup>3</sup>/<sub>4</sub> Privacy Bath Design with a Dual Vanity. Features of this 3 Bedroom, 2 Bath Home Include: 2 Car Garage with a Garage Door Opener, Refrigerator, Washer/Dryer Package, Quartz Countertops, Luxury Vinyl

Panel Flooring (LVP) Package, Sprinkler System, Extended 2-10 Warranty Program, 3/4 Bath Rough-In, Professionally Installed Blinds, and that's just the start! (Pictures of Model Home) Price may reflect promotional