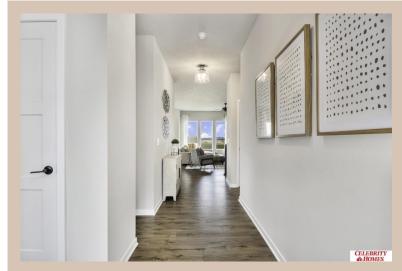

## Details

Price: 367900

Style: 1.0 Story/Ranch Floorplan: Concord Communities: Deer Crest

Bedrooms: 3 Baths: 2

Sq Footage: 1533

Included: Welcome to The Concord by Celebrity Homes. Split bedroom Ranch Design that offers 3 bedrooms on the main floor (2 on one side, 1 on the other)...privacy for the Owner's Suite. The Concord Design offers a surprisingly roomy main floor Gathering Room leading into an Eat-In Island Kitchen and Dining Area. Plenty of room in the lower level for a Rec Room, another Bedroom, and even another 3/4 Bath! Owner's Suite is appointed with a walk-in closet, <sup>3</sup>/<sub>4</sub> Privacy Bath Design with a Dual Vanity. Features of this 3 Bedroom, 2 Bath Home Include: 2 Car Garage with a Garage Door Opener, Refrigerator, Washer/Dryer Package, Quartz Countertops, Luxury Vinyl

Panel Flooring (LVP) Package, Sprinkler System, Extended 2-10 Warranty Program, 3/4 Bath Rough-In, Professionally Installed Blinds, and that's just the start! (Pictures of Model Home) Price may reflect promotional