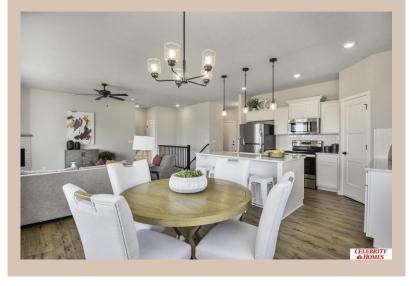

## Details

Price: 367900

Style: 1.0 Story/Ranch Floorplan: Concord Communities: Deer Crest

Bedrooms: 3 Baths: 2

Sq Footage: 1533

Included: Welcome to The Concord by Celebrity Homes. Split bedroom Ranch Design that offers 3 bedrooms on the main floor (2 on one side, 1 on the other)...privacy for the Owner's Suite. The Concord Design offers a surprisingly roomy main floor Gathering Room leading into an Eat-In Island Kitchen and Dining Area. Plenty of room in the lower level for a Rec Room, another Bedroom, and even another 3/4 Bath! Owner's Suite is appointed with a walk-in closet, <sup>3</sup>/<sub>4</sub> Privacy Bath Design with a Dual Vanity. Features of this 3 Bedroom, 2 Bath Home Include: 2 Car Garage with a Garage Door Opener, Refrigerator, Washer/Dryer Package, Quartz Countertops, Luxury Vinyl

Panel Flooring (LVP) Package, Sprinkler System, Extended 2-10 Warranty Program, 3/4 Bath Rough-In, Professionally Installed Blinds, and that's just the start! (Pictures of Model Home) Price may reflect promotional